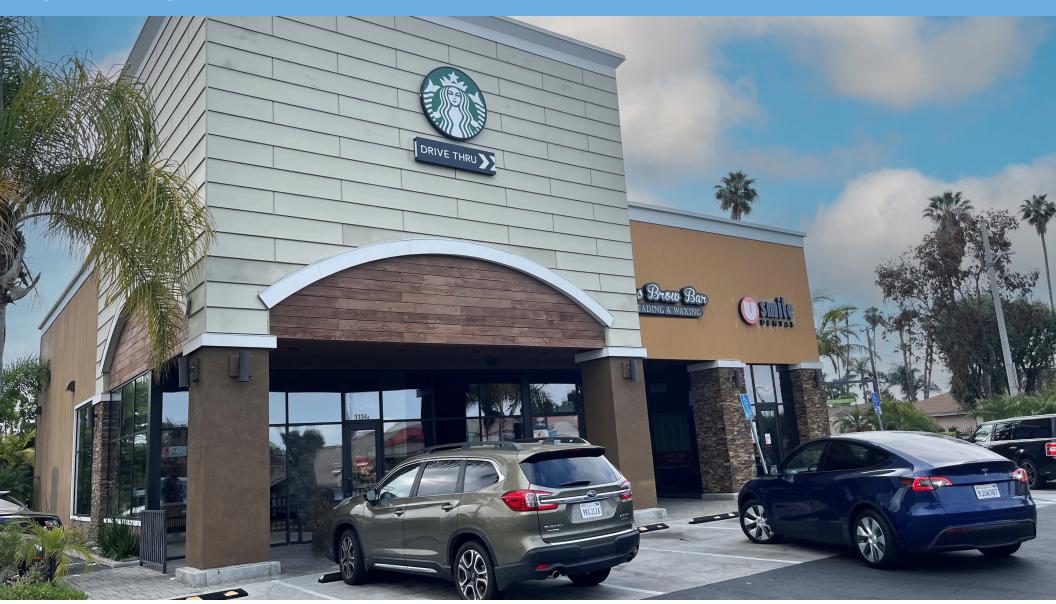

# 1134 N. STATE COLLEGE BOULEVARD

1134 N. State College Blvd. Anaheim, CA 92806

#### **Property Highlights:**

- 1,140 SF former dental office
- High traffic counts
- Great street exposure and signage
- Just south of the 91 Freeway