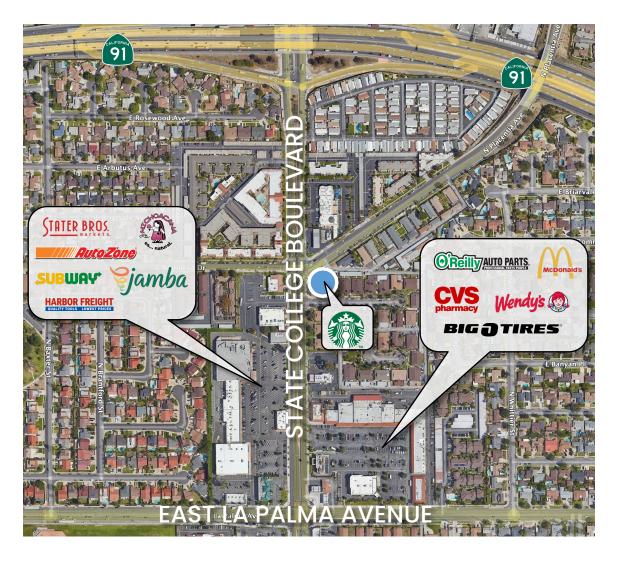

# 1134 N. STATE COLLEGE BOULEVARD

1134 N. State College Blvd. Anaheim, CA 92806

#### **Property Highlights:**

- 1,140 SF former dental office
- High traffic counts
- Great street exposure and signage
- Just south of the 91 Freeway