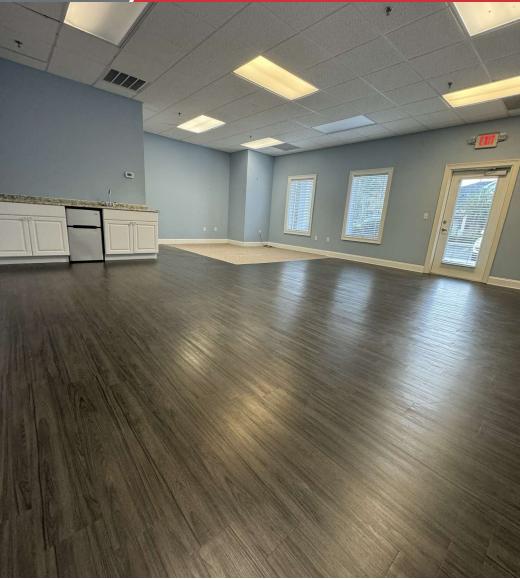

------------------|
| Approximate SF:   | 646 +/- SF           |
| Floor:            | 1st                  |
| Restroom:         | In the Space         |
| Rent for Year 1:  | \$1,600.00 / month   |
| Power:            | \$68.00 / month      |
| Total for Year 1: | \$1,668.00 / month   |
| Annual Increases: | 3%                   |
| Term:             | 3 years              |
| NNN:              | Included in the Rent |

#### For More Information

#### **Baker Wilkins**

Broker In Charge
O: 843 837 4460 x2
baker@naicarolinacharter.com





## Nal Carolina Charter

# Location Map 646 +/- SF Office Space Plantation Business Park





# Floor Plan 646 +/- SF Office Space Plantation Business Park



### **Na** Carolina Charter

## Photos

646 +/- SF Office Space Plantation Business Park