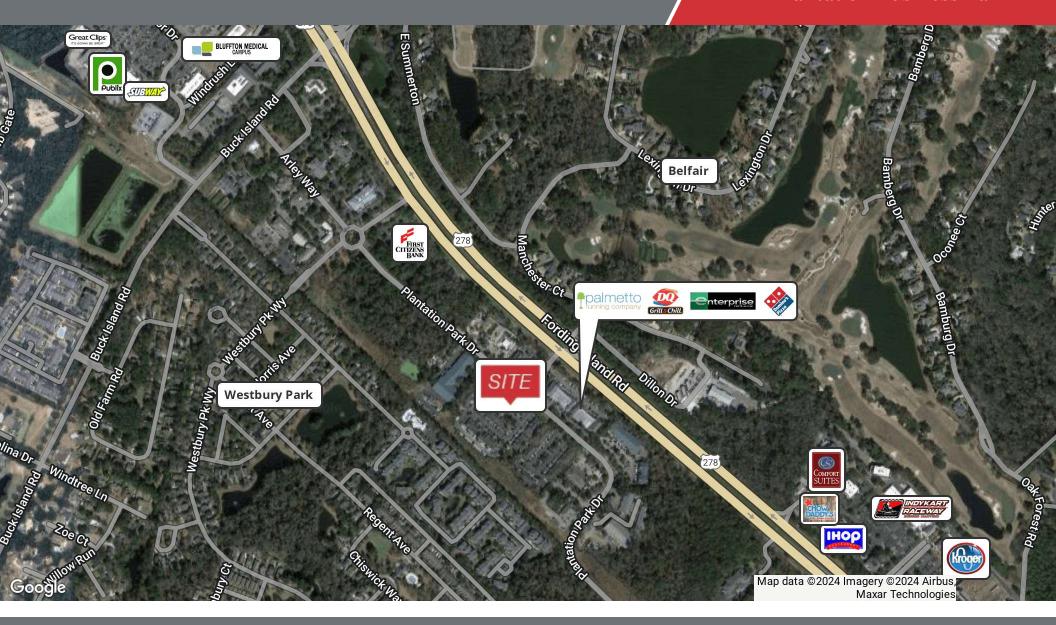

29 Plantation Park Drive, Unit 104-A Bluffton, South Carolina 29910

#### Offering Summary

| Unit #:           | 104-A                |
|-------------------|----------------------|
| Approximate SF:   | 646 +/- SF           |
| Floor:            | 1st                  |
| Restroom:         | In the Space         |
| Rent for Year 1:  | \$1,600.00 / month   |
| Power:            | \$68.00 / month      |
| Total for Year 1: | \$1,668.00 / month   |
| Annual Increases: | 3%                   |
| Term:             | 3 years              |
| NNN:              | Included in the Rent |

#### For More Information

#### **Baker Wilkins**

Broker In Charge
O: 843 837 4460 x2
baker@naicarolinacharter.com





## Nal Carolina Charter

# Location Map 646 +/- SF Office Space Plantation Business Park





# Floor Plan 646 +/- SF Office Space Plantation Business Park



### **Na** Carolina Charter

## Photos

646 +/- SF Office Space Plantation Business Park