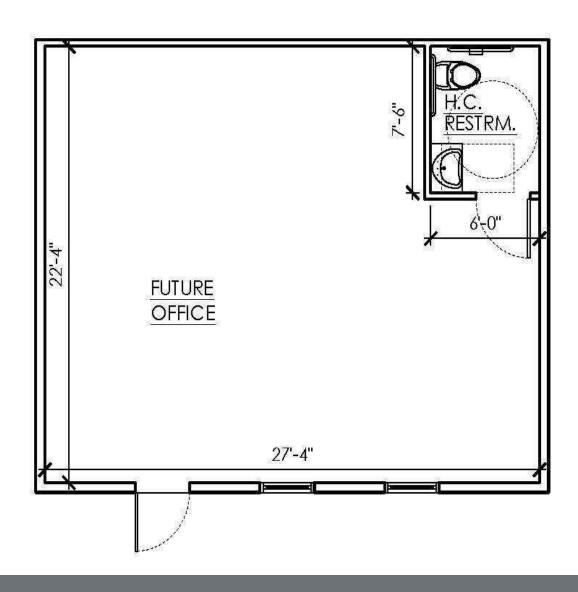

# Floor Plan 646 +/- SF Office Space Plantation Business Park

#### Offering Summary

| Unit #:           | 104-A                |
|-------------------|----------------------|
| Approximate SF:   | 646 +/- SF           |
| Floor:            | 1st                  |
| Restroom:         | In the Space         |
| Rent for Year 1:  | \$1,600.00 / month   |
| Power:            | \$68.00 / month      |
| Total for Year 1: | \$1,668.00 / month   |
| Annual Increases: | 3%                   |
| Term:             | 3 years              |
| NNN:              | Included in the Rent |