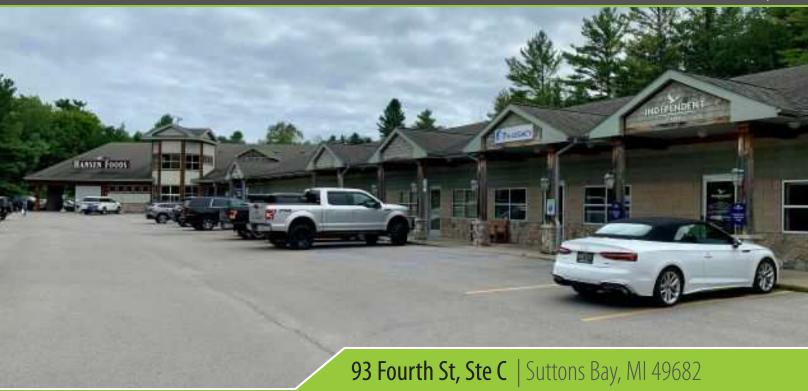

#### OFFICE FOR LEASE 93 Fourth St, Ste C

#### **PROPERTY OVERVIEW**

Recently remodeled Suttons Bay professional office suite with new flooring. Conveniently located in the Hansen Foods Shopping Plaza close to M-22. Suite features a reception area, four offices, conference room, kitchenette/breakroom, and two ADA restrooms. Direct entrance with signage available above and plenty of parking. Tenant may mark two spaces by entrance for tenant's use. Nearby businesses include Hansen Foods grocery store, Crystal Lake Medical, Independence Bank, Bay Shore Pharmacy and Huntington Bank. Close to Leelanau Trail.