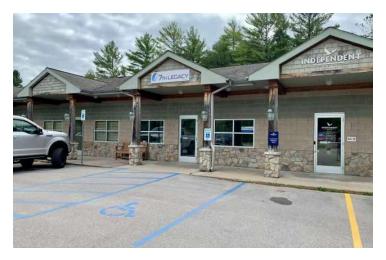

#### **PROPERTY OVERVIEW**

Recently remodeled Suttons Bay professional office suite with new flooring. Conveniently located in the Hansen Foods Shopping Plaza close to M-22. Suite features a reception area, four offices, conference room, kitchenette/breakroom, and two ADA restrooms. Direct entrance with signage available above and plenty of parking. Tenant may mark two spaces by entrance for tenant's use. Nearby businesses include Hansen Foods grocery store, Crystal Lake Medical, Independence Bank, Bay Shore Pharmacy and Huntington Bank. Close to Leelanau Trail.

#### PROPERTY HIGHLIGHTS

- Convenient Location Near M-22
- Great Parking
- Recently Remodeled
- Signage Above Entrance

| POPULATION                              | 5 MILES   | 10 MILES  | 15 MILES  |
|-----------------------------------------|-----------|-----------|-----------|
| Total Population                        | 5,663     | 14,482    | 55,992    |
| Average Age                             | 50        | 50        | 48        |
| Average Age (Male)                      | 49        | 50        | 47        |
| Average Age (Female)                    | 50        | 50        | 49        |
| HOUSEHOLDS & INCOME                     | 5 MILES   | 10 MILES  | 15 MILES  |
| Total Households                        | 2,399     | 6,268     | 25,113    |
| # of Persons per HH                     | 2.4       | 2.3       | 2.2       |
| Average HH Income                       | \$115,861 | \$120,313 | \$104,400 |
| Average House Value                     | \$518,619 | \$606,239 | \$518,154 |
| Demographics data derived from AlphaMap |           |           |           |