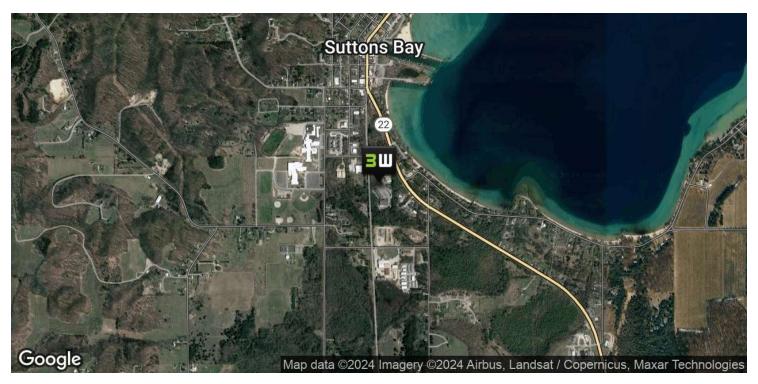

#### **PROPERTY OVERVIEW**

Recently remodeled Suttons Bay professional office suite with new flooring. Conveniently located in the Hansen Foods Shopping Plaza close to M-22. Suite features a reception area, four offices, conference room, kitchenette/breakroom, and two ADA restrooms. Direct entrance with signage available above and plenty of parking. Tenant may mark two spaces by entrance for tenant's use. Nearby businesses include Hansen Foods grocery store, Crystal Lake Medical, Independence Bank, Bay Shore Pharmacy and Huntington Bank. Close to Leelanau Trail.