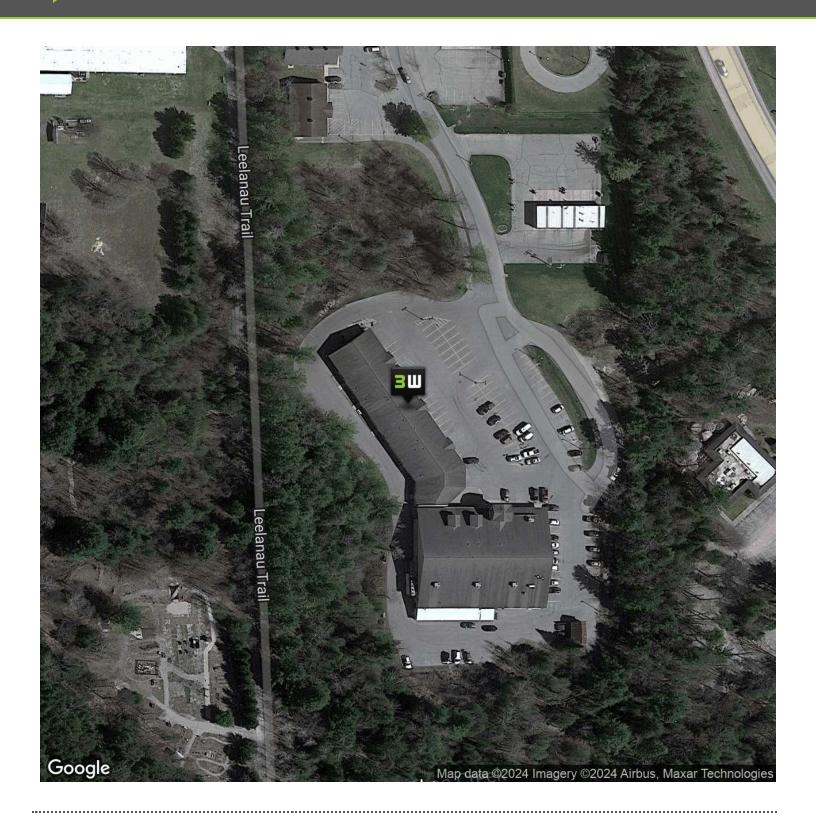

#### **PROPERTY OVERVIEW**

Recently remodeled Suttons Bay professional office suite with new flooring. Conveniently located in the Hansen Foods Shopping Plaza close to M-22. Suite features a reception area, four offices, conference room, kitchenette/breakroom, and two ADA restrooms. Direct entrance with signage available above and plenty of parking. Tenant may mark two spaces by entrance for tenant's use. Nearby businesses include Hansen Foods grocery store, Crystal Lake Medical, Independence Bank, Bay Shore Pharmacy and Huntington Bank. Close to Leelanau Trail.