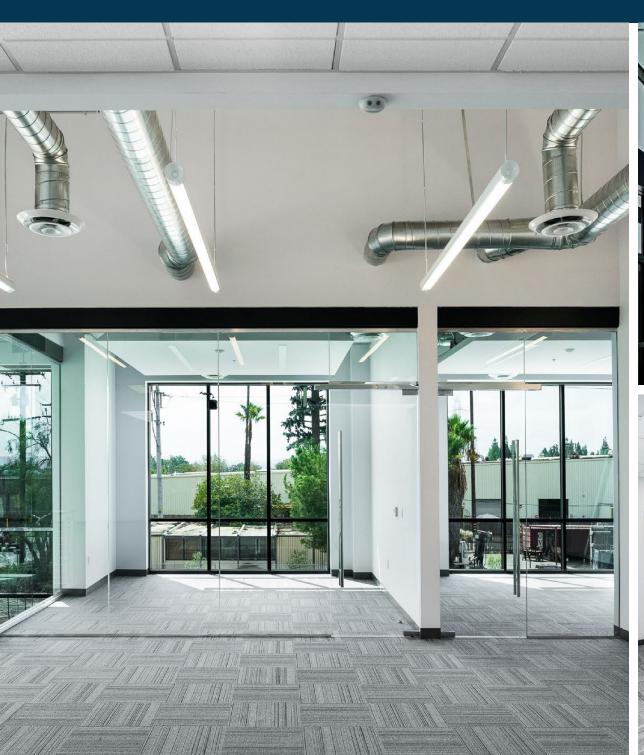

# PROPERTY HIGHLIGHTS

- 94,321 SF industrial warehouse
- 6,380 SF class A office space
- 32' clear height
- Sprinklers: ESFR (K-25)
- 15 dock high loading positions (EOD levelers)
- 1 grade level loading position
- Enhanced façade/entry with 8' wrought iron gates