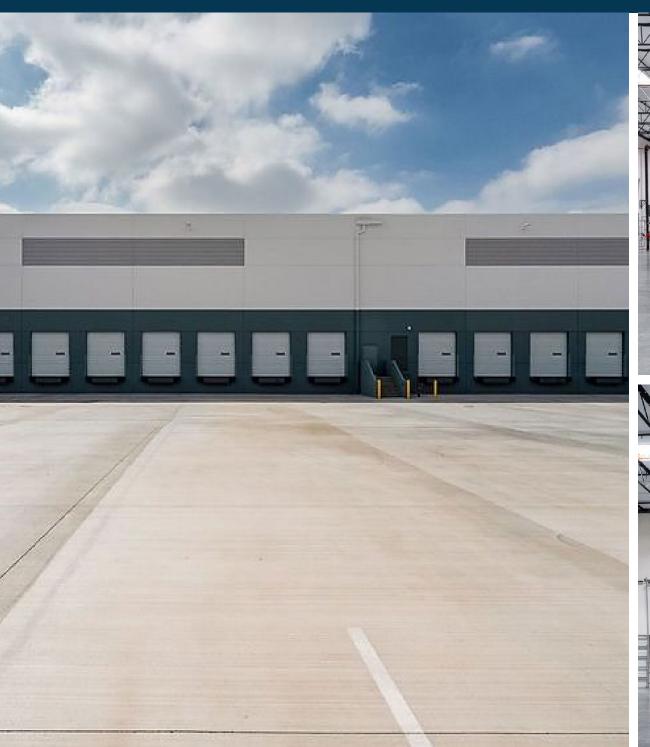

# PROPERTY HIGHLIGHTS

- 94,321 SF industrial warehouse
- 6,380 SF class A office space
- 32' clear height
- Sprinklers: ESFR (K-25)
- 15 dock high loading positions (EOD levelers)
- 1 grade level loading position
- Enhanced façade/entry with 8' wrought iron gates