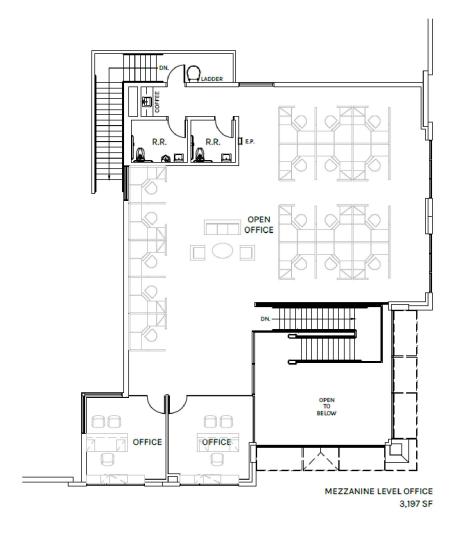

## 415 S. Motor Avenue

**Warehouse** 87,941 SF Office 6,380 SF

**Total** 94,321 SF

PLAN LAYOUT SUBJECT TO FIELD CONDITIONS AND MAY DIFFER FROM PLAN AS SHOWN. ALL INFORMATION PRESENTED ON THIS DRAWING IS PRESUMED TO BE ACCURATE, HOWEVER TENANT SHOULD VERIFY PERTINENT INFORMATION PRIOR TO COMMITTING TO A LEASE. ANY FURNITURE OR APPLIANCES SHOWN ON PLAN ARE FOR CONCEPT ONLY AND WILL BE TENANT PROVIDED.

**Warehouse** 87,941 SF Office 6,380 SF **Total** 94,321 SF

PLAN LAYOUT SUBJECT TO FIELD CONDITIONS AND MAY DIFFER FROM PLAN AS SHOWN. ALL INFORMATION PRESENTED ON THIS DRAWING IS PRESUMED TO BE ACCURATE, HOWEVER TENANT SHOULD VERIFY PERTINENT INFORMATION PRIOR TO COMMITTING TO A LEASE. ANY FURNITURE OR APPLIANCES SHOWN ON PLAN ARE FOR CONCEPT ONLY AND WILL BE TENANT PROVIDED.