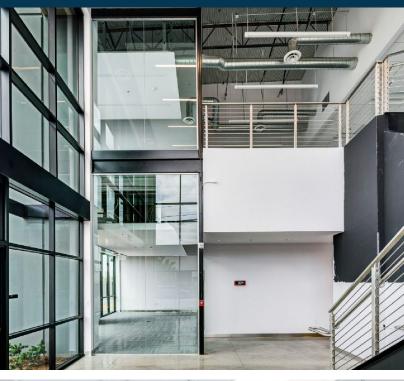

# PROPERTY HIGHLIGHTS

- 94,321 SF industrial warehouse
- 6,380 SF class A office space
- 32' clear height
- Sprinklers: ESFR (K-25)
- 15 dock high loading positions (EOD levelers)
- 1 grade level loading position
- Enhanced façade/entry with 8' wrought iron gates