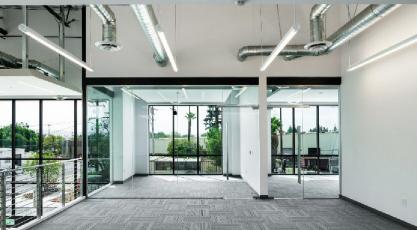

# PROPERTY HIGHLIGHTS

- 94,321 SF industrial warehouse
- 6,380 SF class A office space
- 32' clear height
- Sprinklers: ESFR (K-25)
- 15 dock high loading positions (EOD levelers)
- 1 grade level loading position
- Enhanced façade/entry with 8' wrought iron gates