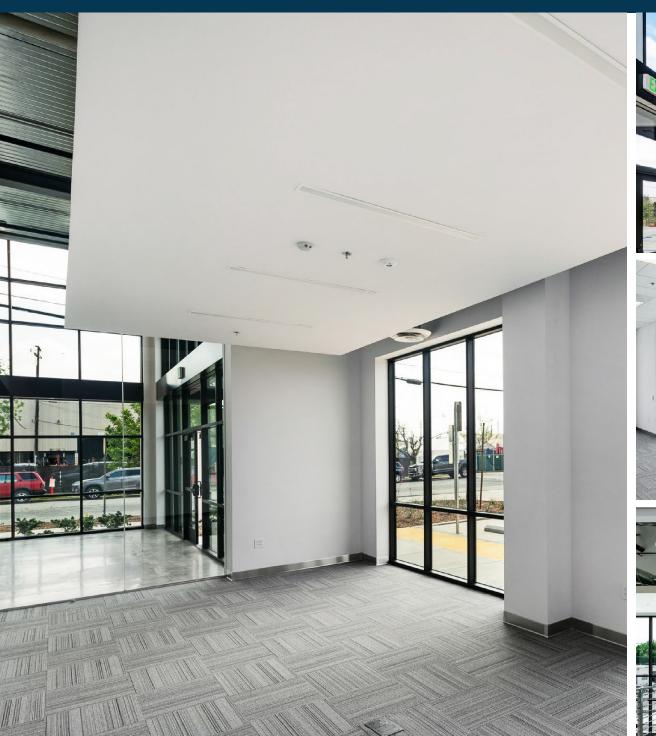

# PROPERTY HIGHLIGHTS

- 94,321 SF industrial warehouse
- 6,380 SF class A office space
- 32' clear height
- Sprinklers: ESFR (K-25)
- 15 dock high loading positions (EOD levelers)
- 1 grade level loading position
- Enhanced façade/entry with 8' wrought iron gates