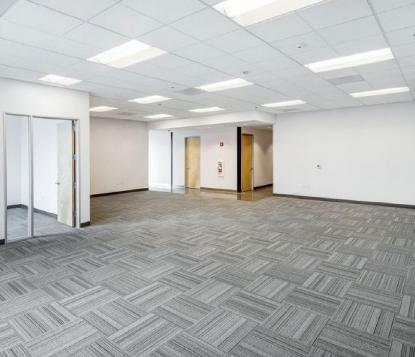

# PROPERTY HIGHLIGHTS

- 94,321 SF industrial warehouse
- 6,380 SF class A office space
- 32' clear height
- Sprinklers: ESFR (K-25)
- 15 dock high loading positions (EOD levelers)
- 1 grade level loading position
- Enhanced façade/entry with 8' wrought iron gates