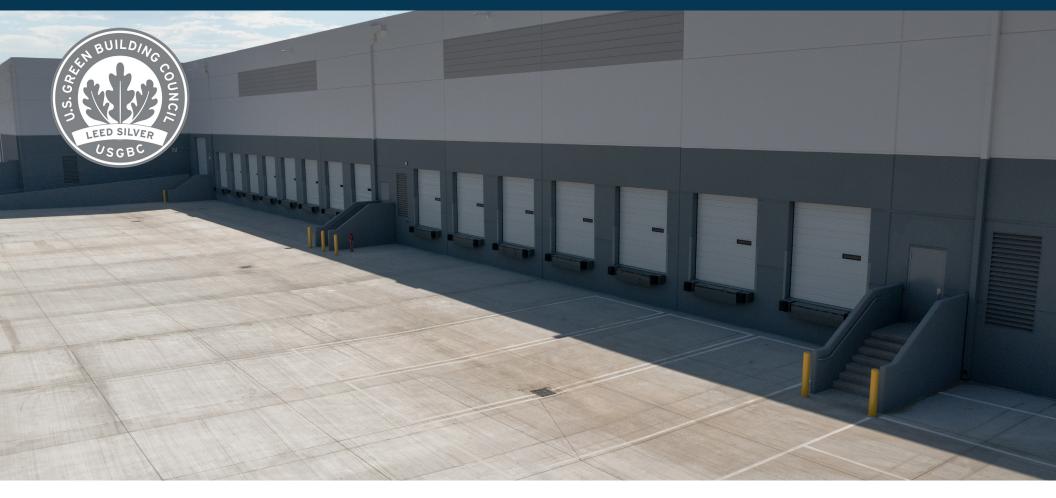

# PROPERTY HIGHLIGHTS

- 94,321 SF industrial warehouse
- 6,380 SF class A office space
- 32' clear height
- Sprinklers: ESFR (K-25)
- 15 dock high loading positions (EOD levelers)
- 1 grade level loading position
- Enhanced façade/entry with 8' wrought iron gates