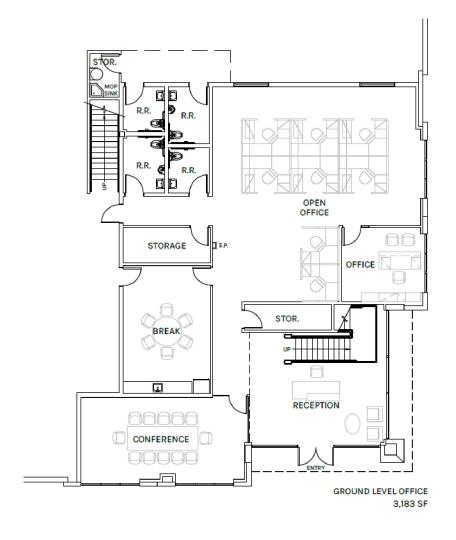

## 415 S. Motor Avenue

**Warehouse** 87,941 SF Office 6,380 SF

**Total** 94,321 SF

PLAN LAYOUT SUBJECT TO FIELD CONDITIONS AND MAY DIFFER FROM PLAN AS SHOWN. ALL INFORMATION PRESENTED ON THIS DRAWING IS PRESUMED TO BE ACCURATE, HOWEVER TENANT SHOULD VERIFY PERTINENT INFORMATION PRIOR TO COMMITTING TO A LEASE. ANY FURNITURE OR APPLIANCES SHOWN ON PLAN ARE FOR CONCEPT ONLY AND WILL BE TENANT PROVIDED.

**Warehouse** 87,941 SF Office 6,380 SF **Total** 94,321 SF

PLAN LAYOUT SUBJECT TO FIELD CONDITIONS AND MAY DIFFER FROM PLAN AS SHOWN. ALL INFORMATION PRESENTED ON THIS DRAWING IS PRESUMED TO BE ACCURATE, HOWEVER TENANT SHOULD VERIFY PERTINENT INFORMATION PRIOR TO COMMITTING TO A LEASE. ANY FURNITURE OR APPLIANCES SHOWN ON PLAN ARE FOR CONCEPT ONLY AND WILL BE TENANT PROVIDED.