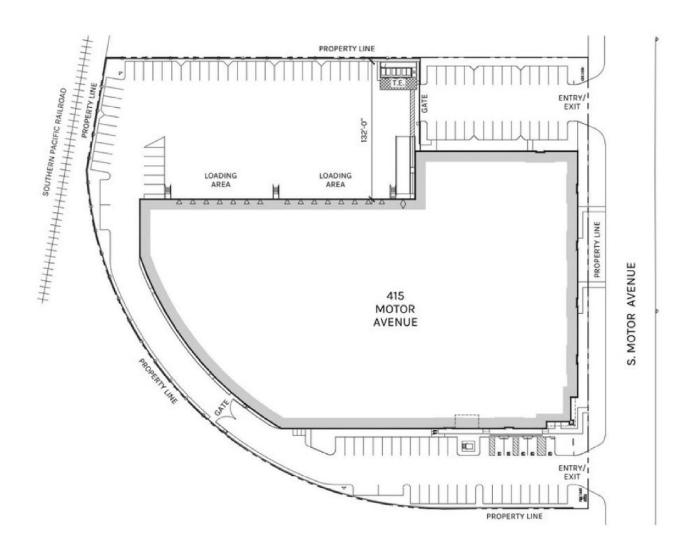

## 415 S. Motor Avenue

**Warehouse** 87,941 SF Office 6,380 SF

**Total** 94,321 SF

PLAN LAYOUT SUBJECT TO FIELD CONDITIONS AND MAY DIFFER FROM PLAN AS SHOWN. ALL INFORMATION PRESENTED ON THIS DRAWING IS PRESUMED TO BE ACCURATE, HOWEVER TENANT SHOULD VERIFY PERTINENT INFORMATION PRIOR TO COMMITTING TO A LEASE. ANY FURNITURE OR APPLIANCES SHOWN ON PLAN ARE FOR CONCEPT ONLY AND WILL BE TENANT PROVIDED.

**Warehouse** 87,941 SF Office 6,380 SF **Total** 94,321 SF

PLAN LAYOUT SUBJECT TO FIELD CONDITIONS AND MAY DIFFER FROM PLAN AS SHOWN. ALL INFORMATION PRESENTED ON THIS DRAWING IS PRESUMED TO BE ACCURATE, HOWEVER TENANT SHOULD VERIFY PERTINENT INFORMATION PRIOR TO COMMITTING TO A LEASE. ANY FURNITURE OR APPLIANCES SHOWN ON PLAN ARE FOR CONCEPT ONLY AND WILL BE TENANT PROVIDED.