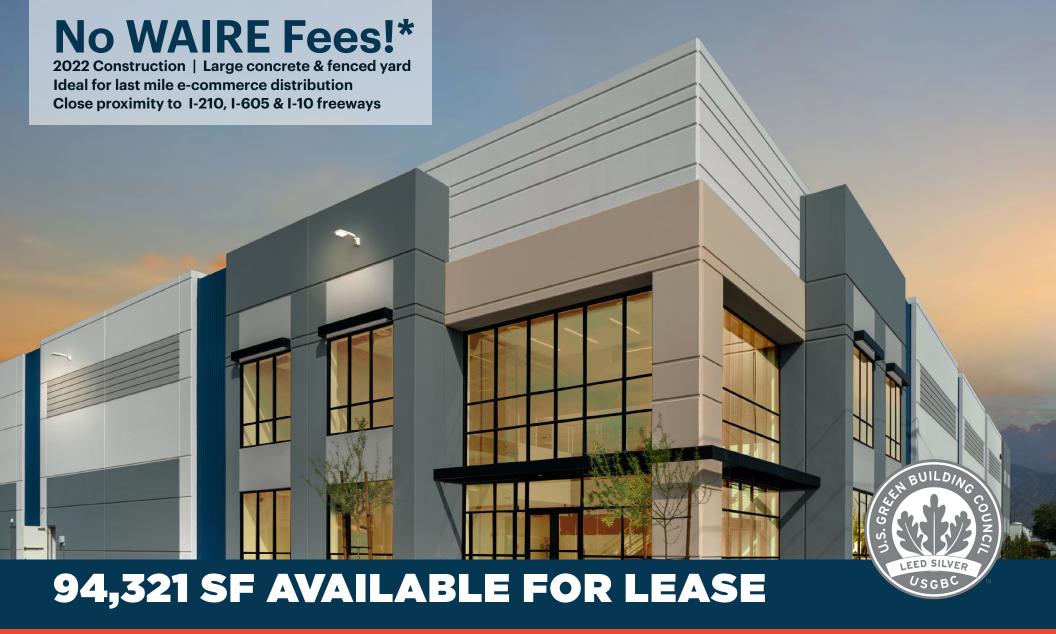

WAREHOUSE DISTRIBUTION FACILITY | AVAILABLE FOR OCCUPANCY WITH +/- SIXTY DAYS NOTICE 415 S Motor Drive | Azusa, CA 91702

# PROPERTY HIGHLIGHTS

- 94,321 SF industrial warehouse
- 6,380 SF class A office space
- 32' clear height
- Sprinklers: ESFR (K-25)
- 15 dock high loading positions (EOD levelers)
- 1 grade level loading position
- Enhanced façade/entry with 8' wrought iron gates

- Skylights & LED lighting
- 1,600 amps (277/480V)
- · Large concrete and fenced yard
- Close proximity to 210 / 605 / 10 freeways
- Built in 2022
- Big Ass Fans in warehouse