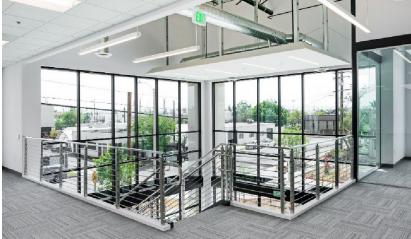

# PROPERTY HIGHLIGHTS

- 94,321 SF industrial warehouse
- 6,380 SF class A office space
- 32' clear height
- Sprinklers: ESFR (K-25)
- 15 dock high loading positions (EOD levelers)
- 1 grade level loading position
- Enhanced façade/entry with 8' wrought iron gates