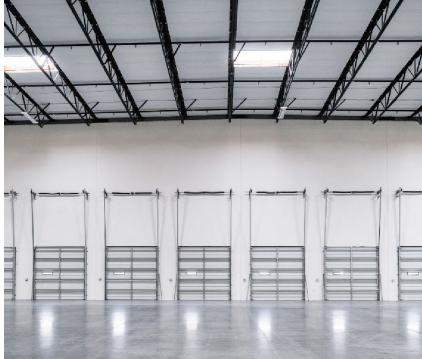

# PROPERTY HIGHLIGHTS

- 94,321 SF industrial warehouse
- 6,380 SF class A office space
- 32' clear height
- Sprinklers: ESFR (K-25)
- 15 dock high loading positions (EOD levelers)
- 1 grade level loading position
- Enhanced façade/entry with 8' wrought iron gates