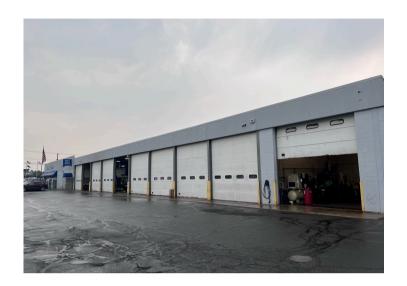

## **Property specifications**

Vehicle Sales/Leasing; Vehicle Repair/Maintenance

**Building:** 19,277 s.f. maintenance shop

**Land:** 6.63 acres available for parking

**Office:** 3,300 s.f.

10 grade level drive thru bays (14'6"w x 14'11"h)

13'5" clear height

Drains in the building

Wash bay

Oil water separator

Paved, lit and fenced

Maintenance shop depth 65'

**NOTE:** Former Ford Dealership

jll.com