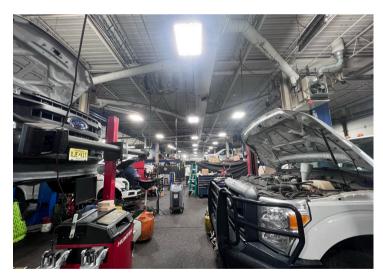

## **Property specifications**

Vehicle Sales/Leasing; Vehicle Repair/Maintenance

**Building:** 19,277 s.f. maintenance shop

**Land:** 6.63 acres available for parking

**Office:** 3,300 s.f.

10 grade level drive thru bays (14'6"w x 14'11"h)

13'5" clear height

Drains in the building

Wash bay

Oil water separator

Paved, lit and fenced

Maintenance shop depth 65'

**NOTE:** Former Ford Dealership

jll.com