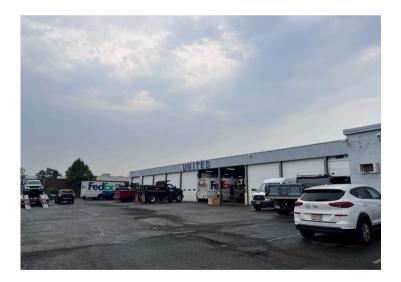

## **Property specifications**

Vehicle Sales/Leasing; Vehicle Repair/Maintenance

**Building:** 19,277 s.f. maintenance shop

**Land:** 6.63 acres available for parking

**Office:** 3,300 s.f.

10 grade level drive thru bays (14'6"w x 14'11"h)

13'5" clear height

Drains in the building

Wash bay

Oil water separator

Paved, lit and fenced

Maintenance shop depth 65'

**NOTE:** Former Ford Dealership

jll.com