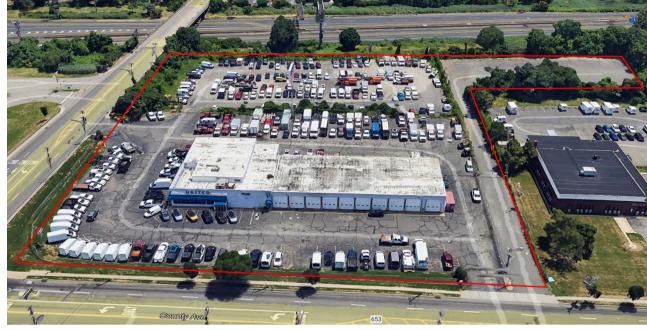

AVAILABLE April 1, 2025 19,277 SF on 6.63 Acres
Available For Lease

## **Property specifications**

Vehicle Sales/Leasing; Vehicle Repair/Maintenance

**Building:** 19,277 s.f. maintenance shop

**Land:** 6.63 acres available for parking

**Office:** 3,300 s.f.

10 grade level drive thru bays (14'6"w x 14'11"h)

13'5" clear height

Drains in the building

Wash bay

Oil water separator

Paved, lit and fenced

Maintenance shop depth 65'

**NOTE:** Former Ford Dealership

jll.com