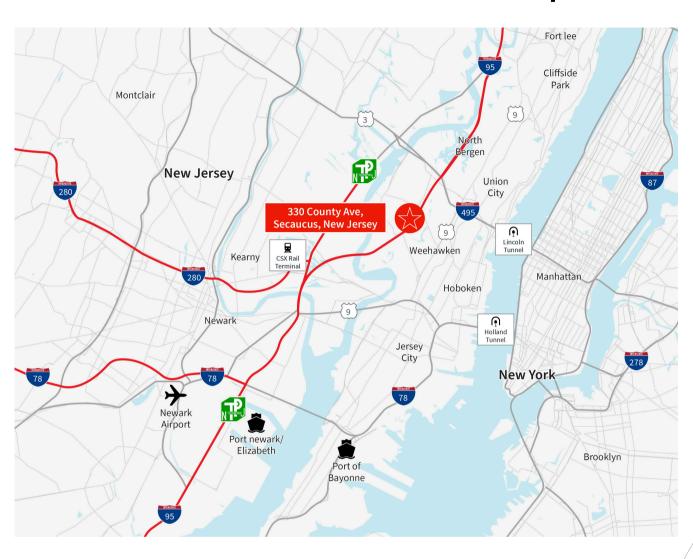

# 19,277 SF on 6.63 Acres **Available For Lease**

Map

## **Key Distances**

1 mile to Route 3

2 miles to N.J. Turnpike

5 miles to I-78

5 miles to Route 280

12 miles to Port Newark/Elizabeth