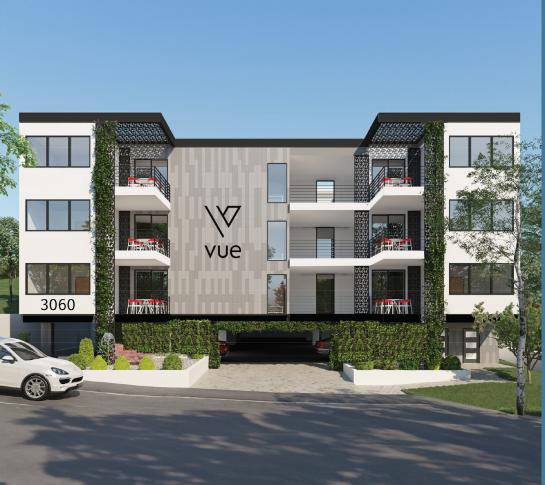

## **3060 BR0ADWAY** San Diego, CA 92102

| APN:                   | 539-542-18      |
|------------------------|-----------------|
| Lot Size:              | 14590           |
| Lot Width:             | 100 FT          |
| Complete Communities:  | Tier 3: FAR 6.5 |
| Opportunity Zone:      | Yes             |
| Historical Review:     | Cleared         |
| Zoning:                | RM-3-7          |
| Base Density:          | 1000 SF/DU      |
| Existing Improvements: | None            |
| Existing Income:       | None            |

## ENTITLEMENTS - PROPOSED NEW CONSTRUCTION

| ENTITLEMENT STATUS:        | Unentitled |
|----------------------------|------------|
| Proposed Number of Units:  | 30         |
| Proposed Rentable SF:      | 17,654     |
| Proposed Stories:          | 4          |
| Proposed Building Height:  | 40 FT      |
| Required Setbacks:         |            |
| Front Setback              | 10 FT      |
| Interior Side Setback      | 5 FT       |
| Rear Setback               | 5 FT       |
| Proposed Affordable Units: | 3          |