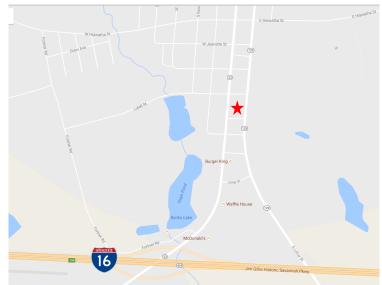

## The Bruner Shops in Metter:

- Located between Downtown Metter and I-16 at GA 23 Exit # 104.
- Tenants include Pizza Hut, Pineland, and CT Nails.
- Area tenants include Walgreens,
  O'Reillys, Burger King, Dairy Queen,
  Pizza Hut, Taco Bell, McDonald's,
  Zaxby's and more.