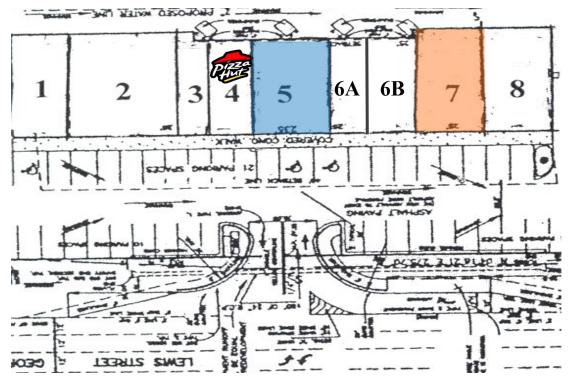

www.thetemplescompany.com

| TENANT ROLL: |              |  |  |  |
|--------------|--------------|--|--|--|
| Space        | Tenant       |  |  |  |
| 1 (735)      | Waxing Shop  |  |  |  |
| 2 (737-739)  | Pineland     |  |  |  |
| 3 (741)      | Nail Salon   |  |  |  |
| 4 (743)      | Pizza Hut    |  |  |  |
| 5 (745)      | Vacant       |  |  |  |
| 6A (747)     | Won Solution |  |  |  |
| 6B (749-A)   | C's Braiding |  |  |  |
| 7 (749-B)    | Vacant       |  |  |  |
| 8 (751)      | Kat's Diner  |  |  |  |

| ASKIN   | IG LEASE RATE:                    |                    |                    |                           |                             |                                  |
|---------|-----------------------------------|--------------------|--------------------|---------------------------|-----------------------------|----------------------------------|
| Space   | Address                           | Size               | Dimensions         | Rent                      | CAM, Taxes & Insurance*     | <b>Monthly Rent</b>              |
| #5      | 745 South Lewis Street            | 1,375 s.f.         | 23' x 60'          | \$10.50 per s.f.          | \$0.99 per s.f.             | \$1,203.13 + 113.44 = \$1,316.57 |
| #7      | 749-B South Lewis Street          | 1,800 s.f.         | 30' x 60'          | \$10.00 per s.f. **       | \$0.99 per s.f.             | \$1,500.00 + 148.50 = \$1,648.50 |
| *Breaka | own: Common Area Maintenance - \$ | 60.176 per s.f.; 1 | axes - \$0.436 per | s.f.; Insurance - \$0.377 | per s.f. **Includes Vanilla | Box Specs                        |