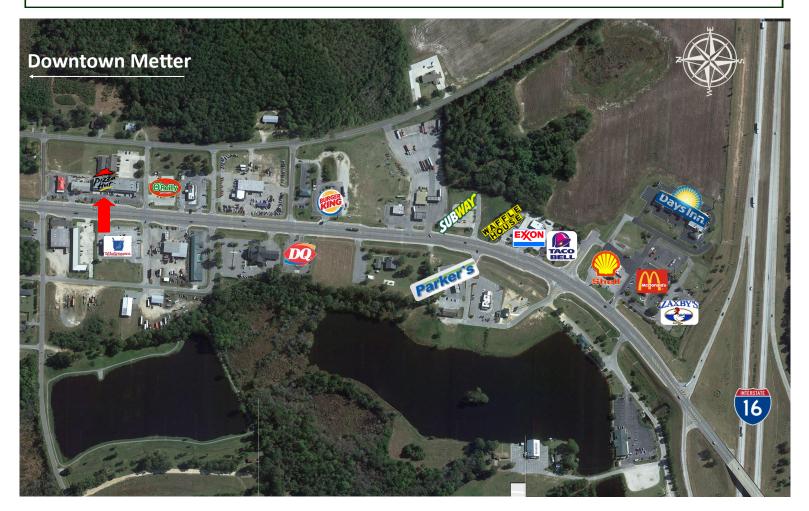

## The Bruner Shops in Metter:

- Located between Downtown Metter and I-16 at GA 23 Exit # 104.
- Tenants include Pizza Hut, Pineland, and CT Nails.
- Area tenants include Walgreens,
  O'Reillys, Burger King, Dairy Queen,
  Pizza Hut, Taco Bell, McDonald's,
  Zaxby's and more.