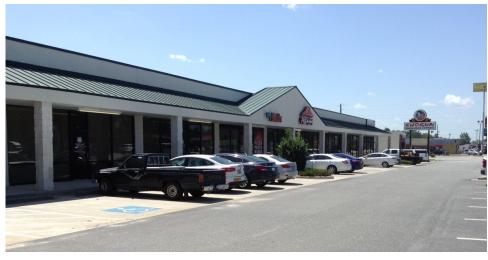

## **Bruner Shops - Metter, GA**

747-751 South Lewis Street Metter, GA 30439

(Latitude, Longitude) (32.38412, -82.06142)

## The Bruner Shops in Metter:

- Located between Downtown Metter and I-16 at GA 23 Exit # 104.
- Tenants include Pizza Hut, Pineland, and CT Nails.
- Area tenants include Walgreens,
  O'Reillys, Burger King, Dairy Queen,
  Pizza Hut, Taco Bell, McDonald's,
  Zaxby's and more.