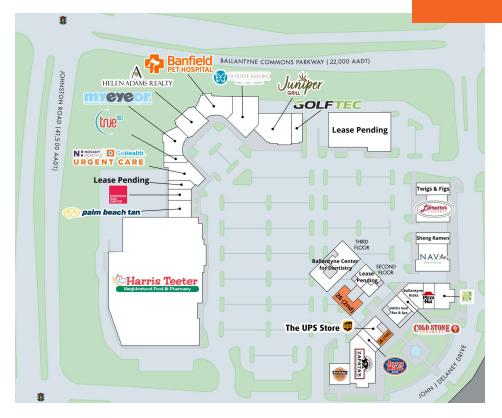

## **FOR LEASE**

| SUITE | TENANT NAME                | SPACE SIZE              | SUITE | TENANT NAME                     | SPACE S  |
|-------|----------------------------|-------------------------|-------|---------------------------------|----------|
| 1     | Harris Teeter              | 63,390 SF               | 19    | Sheng Ramen                     | 1,855 SF |
| 2     | Lease Pending              | 1,074 SF                | 20    | Nava Health                     | 4,800 SF |
| 3&6   | Novant Medical Group       | 3,339 SF                | 21    | Yafo Kitchen                    | 2,616 SF |
| 4     | Palm Beach Tan             | 2,665 SF                | 22    | Pizza Hut                       | 1,790 SF |
| 5     | European Wax               | 1,219 SF                | 23    | Ballantyne Kicks                | 2,027 SF |
| 7     | True 180 Personal Training | 1,030 SF                | 24    | Cold Stone Creamery             | 1,322 SF |
| 8-9   | MyEyeDr.                   | 2,659 SF                | 25    | NiNi's Nail Bar & Spa           | 2,313 SF |
| 10    | Helen Adams Realty         | 3,025 SF                | 26    | Available                       | 2,989 SF |
| 11-12 | Banfield Pet Hospital      | 2,863 SF                | 27    | The UPS Store                   | 1,612 SF |
| 13-15 | A Suite Salon              | 5,505 SF                | 28    | Jersey Mike's                   | 1,303 SF |
| 16a   | Juniper Grill              | 4,300 SF                | 29    | Zapata's Mexican Restaurant     | 5,400 SF |
| 16b   | GOLFTEC                    | 2,900 SF                | 30    | Bad Daddy's Burger Bar          | 3,274 SF |
| 17    | Lease Pending              | 10,908 SF               | 31-33 | Ballantyne Center for Dentistry | 7,309 SF |
| 18a   | Libretto's Pizzeria        | 4, <mark>000 S</mark> F | 34    | Lease Pending                   | 1,667 SF |
| 18b   | Twigs & Figs               | 1,985 SF                |       |                                 |          |