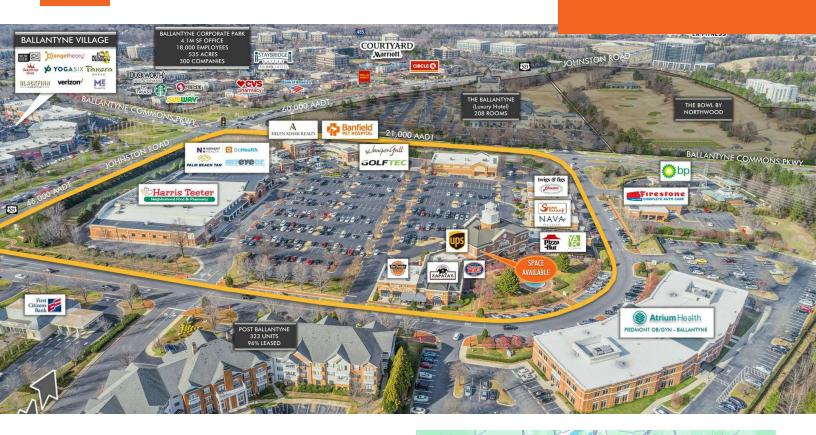

#### LOCATION DESCRIPTION

A 151,139 SF community center, anchored by Harris Teeter and located in the heart of Ballantyne, a 2,000+ acre master planned community, 12 miles south of Uptown Charlotte and 2.8 miles north of the South Carolina Border

#### **PROPERTY HIGHLIGHTS**

• AVAILABLE: 2,989 SF

SICIC

- Situated in the densest zip code in South Charlotte (28277 86,833 people in 3-mile radius)
- The Ballantyne submarket has the most Class A office space (5,277,350 SF) outside of Uptown Charlotte
- Strategically located at the most traveled intersection in south Charlotte (Johnston Road (U.S. 521): 46,000 AADT & Ballantyne Commons Pkwy 21,000 AADT)
- Signalized access to Johnston Road (U.S. 521) and full access to Ballantyne Commons Pkwy