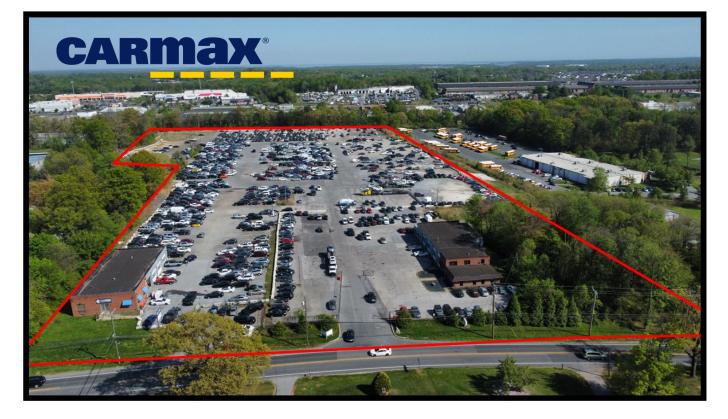

### 9813 Philadelphia Rd. Baltimore, MD 21237

| Gold And<br>Company, LLC                    | • INDUSTRIAL PROPERTY FOR SALE                       |
|---------------------------------------------|------------------------------------------------------|
|                                             | • Fully Leased                                       |
| 5601 Newbury St.<br>Baltimore, MD 21209     | • Tenant: CarMax Superstores, Inc.                   |
| For More Information:                       | • +/- 20 Acres                                       |
| Jim Chivers                                 | <ul> <li>+/- 15,000 sf Drive-In Buildings</li> </ul> |
| 443.928.7522 cell<br>jim@goldcommercial.net | • ML-IM Zoning—Baltimore County                      |
| www.goldcommercial.net                      | • Lease Type: NNN                                    |
|                                             | • Yearly Rent Increases                              |
|                                             | Contact for Financials / More Information            |