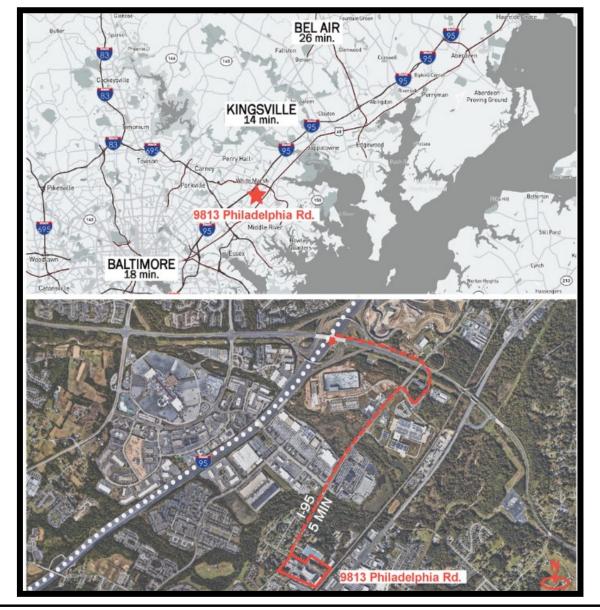

## 9813 Philadelphia Rd. Baltimore, MD

Map

Jim Chivers Gold And Company, LLC 5601 Newbury St. Baltimore, MD 21209