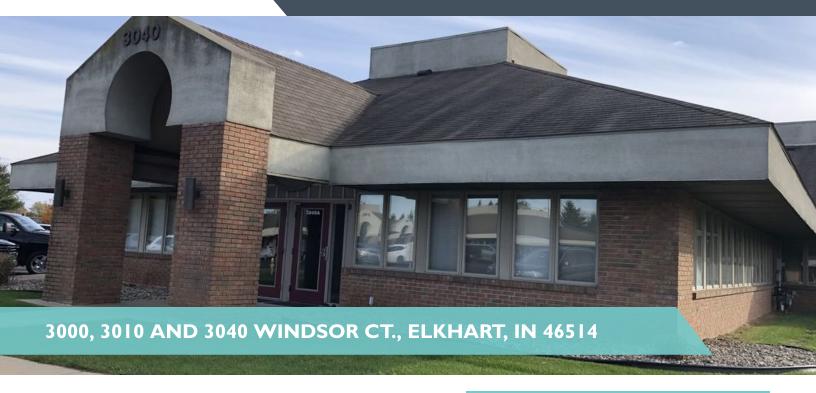

## OFFICE

## **WINDSOR OFFICE PARK WEST**



## **PROPERTY HIGHLIGHTS**

- Accessibility and visibility via SR 19 N., I-80/90 Toll Rd.
- Heavily landscaped setting with front door parking
- Large marquee as well as individual signage
- Excellent for professional office use
- Located in a park like setting adjacent to restaurants, hotels and other retail and professional businesses

| Available SF: 1,250 - 2,500 S  Building Size: 8,750 S  SPACES LEASE RATE SPACE SIZE  3000B \$11.00 SF/yr 1,250 SF |
|-------------------------------------------------------------------------------------------------------------------|
| SPACES LEASE RATE SPACE SIZE                                                                                      |
|