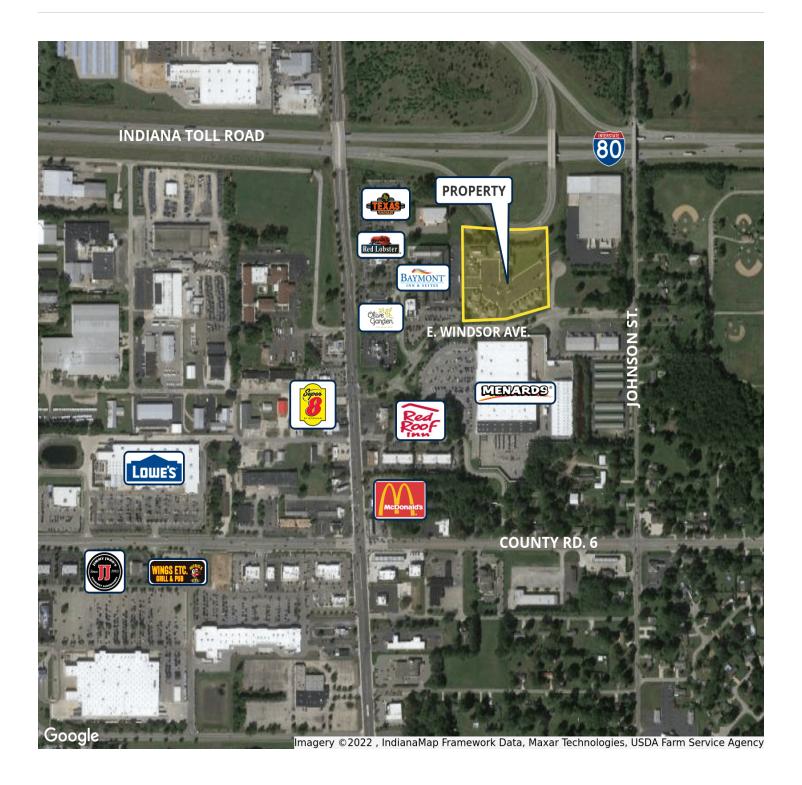

## **PROPERTY HIGHLIGHTS**

- Accessibility and visibility via SR 19 N., I-80/90 Toll Rd.
- Heavily landscaped setting with front door parking
- Large marquee as well as individual signage
- Excellent for professional office use
- Located in a park like setting adjacent to restaurants, hotels and other retail and professional businesses