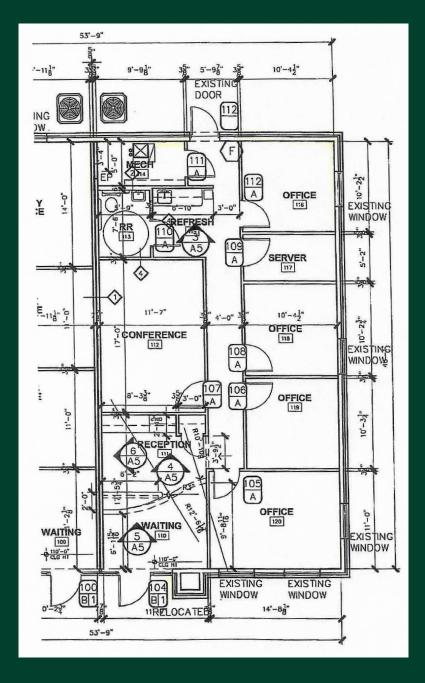

# **Property Highlights**

- + Total Building Size 6,025 SF
- + 1400 SF Space Available+
  - Space Completely built out
  - Furniture will remain
- + Possible to add 1,362 additional SF to vacant space if desired
- + Farm Bureau tenant leased until 7/31/28 + five year option