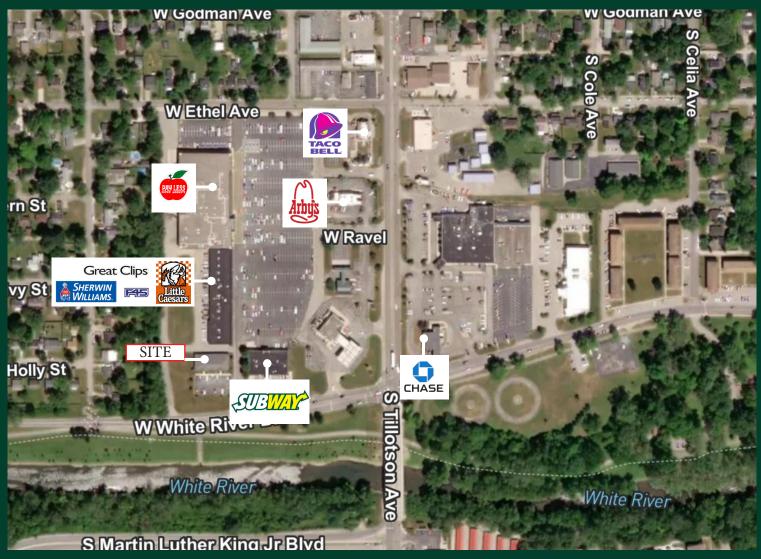

## **Traffic Counts**

| W Jackson St  | 10,662 |
|---------------|--------|
| Tillotson Ave | 7,504  |

3000 White River Blvd | Muncie, IN

Scan The QR Code Below to get a tour of the property!