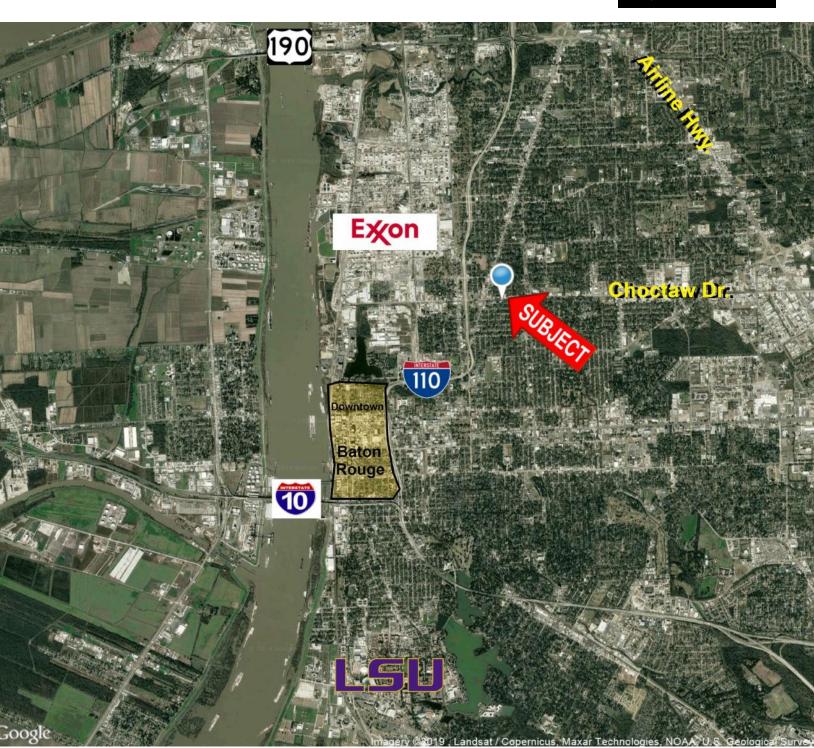

#### 3.07 ACRES NEAR EXXON IN \*OPPORTUNITY ZONE\*

2635 MONROE AVE., BATON ROUGE, LA 70802

139,737 SF AVAILABLE

## **PROPERTY HIGHLIGHTS**

- 3.07 Acres on Plank Road by Choctaw Near Exxon
  \*Opportunity Zone\*
- Formerly the Louisiana Creamery, this property is located in the Opportunity Zone, and is a candidate for any number of tax incentives. Makes this an ideal redevelopment opportunity near Exxon.
- Owner will consider subdividing the property, Building 1 being an good option for a C-store with 147' of frontage on Plank Road between an Auto Zone and a CVS.
- Property is also in a Qualified Census Tract, potentially a good Low Income Housing project.

#### SAURAGE ROTENBERG COMMERCIAL REAL ESTATE, LLC

2635 MONROE AVE., BATON ROUGE, LA 70802

139,737 SF AVAILABLE