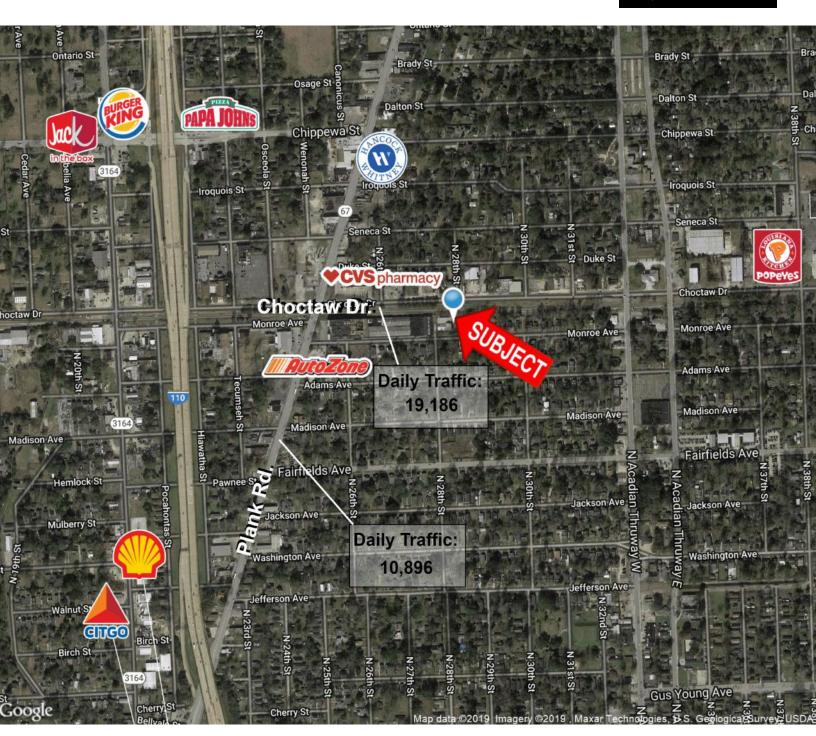

#### 3.07 ACRES NEAR EXXON IN \*OPPORTUNITY ZONE\*

2635 MONROE AVE., BATON ROUGE, LA 70802

139,737 SF AVAILABLE

## **PROPERTY HIGHLIGHTS**

- 3.07 Acres on Plank Road by Choctaw Near Exxon
  \*Opportunity Zone\*
- Formerly the Louisiana Creamery, this property is located in the Opportunity Zone, and is a candidate for any number of tax incentives. Makes this an ideal redevelopment opportunity near Exxon.
- Owner will consider subdividing the property, Building 1 being an good option for a C-store with 147' of frontage on Plank Road between an Auto Zone and a CVS.
- Property is also in a Qualified Census Tract, potentially a good Low Income Housing project.

#### SAURAGE ROTENBERG COMMERCIAL REAL ESTATE, LLC

2635 MONROE AVE., BATON ROUGE, LA 70802

139,737 SF AVAILABLE