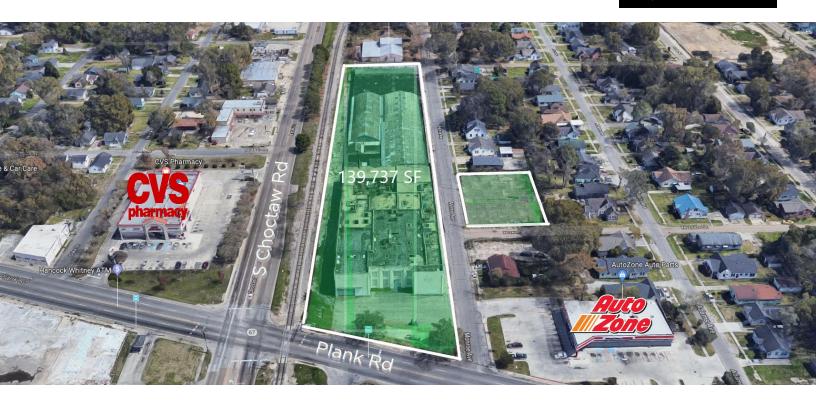

#### 3.07 ACRES NEAR EXXON IN \*OPPORTUNITY ZONE\*

2635 MONROE AVE., BATON ROUGE, LA 70802

139,737 SF AVAILABLE

## **PROPERTY HIGHLIGHTS**

- 3.07 Acres on Plank Road by Choctaw Near Exxon
  \*Opportunity Zone\*
- Formerly the Louisiana Creamery, this property is located in the Opportunity Zone, and is a candidate for any number of tax incentives. Makes this an ideal redevelopment opportunity near Exxon.
- Owner will consider subdividing the property, Building 1 being an good option for a C-store with 147' of frontage on Plank Road between an Auto Zone and a CVS.
- Property is also in a Qualified Census Tract, potentially a good Low Income Housing project.

#### SAURAGE ROTENBERG COMMERCIAL REAL ESTATE, LLC

2635 MONROE AVE., BATON ROUGE, LA 70802

139,737 SF AVAILABLE