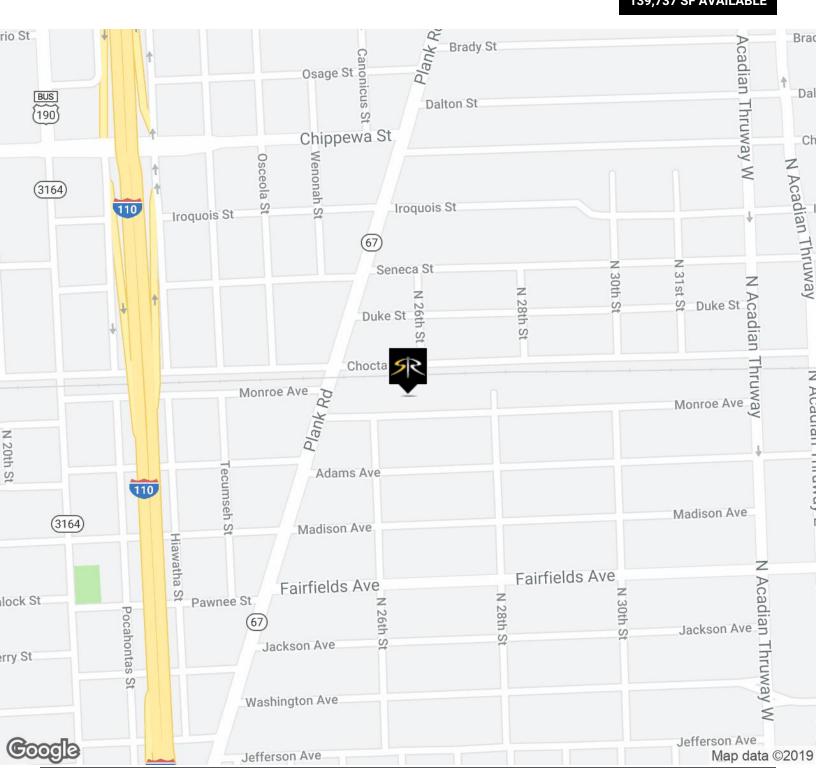

#### 3.07 ACRES NEAR EXXON IN \*OPPORTUNITY ZONE\*

2635 MONROE AVE., BATON ROUGE, LA 70802

139,737 SF AVAILABLE

## **PROPERTY HIGHLIGHTS**

- 3.07 Acres on Plank Road by Choctaw Near Exxon
  \*Opportunity Zone\*
- Formerly the Louisiana Creamery, this property is located in the Opportunity Zone, and is a candidate for any number of tax incentives. Makes this an ideal redevelopment opportunity near Exxon.
- Owner will consider subdividing the property, Building 1 being an good option for a C-store with 147' of frontage on Plank Road between an Auto Zone and a CVS.
- Property is also in a Qualified Census Tract, potentially a good Low Income Housing project.

#### SAURAGE ROTENBERG COMMERCIAL REAL ESTATE, LLC

2635 MONROE AVE., BATON ROUGE, LA 70802

139,737 SF AVAILABLE