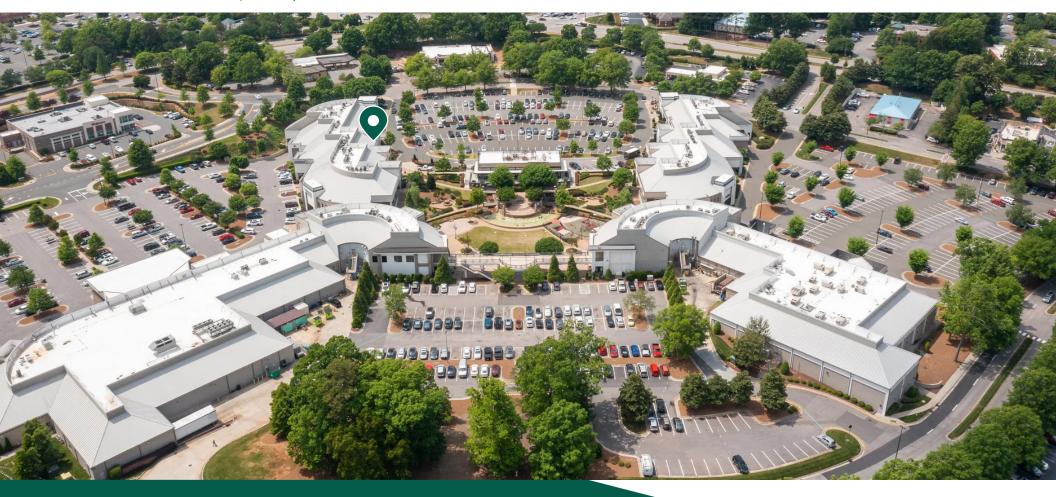

#### **PROPERTY OVERVIEW**

- SPACE AVAILABLE: D-208
- SQ.FT.: 1,500 SF
- LEASE RATE: Call for Details
- TENANT MIX:
- Whole Foods, CineBistro, Shake Shack, Drybar, CorePower Yoga, and Famous Toastery
- Waverly Place is located in the heart of Cary across from WakeMed's Cary Campus. This Whole Foods-anchored Shopping Center offers a high-end mix of shopping, dining and personal service options.
- · Average household income over \$180,000 within one mile
- · Located at the major signalized intersection of Tryon Road and Kildaire Farm Road with multiple access points