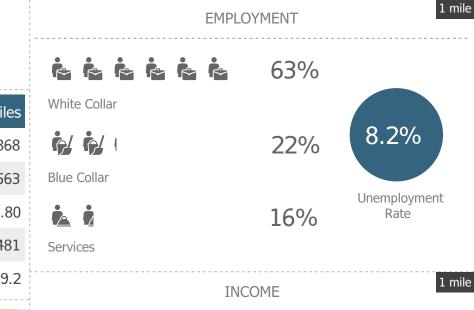

ccess to Route 1/9

# CONTACT Hugh Kelly 212.710.5252 | hugh.kelly@srsre.com





### **TENANTS**





































































Date Modified: 8/6/2024



















544

11,875

**Total Businesses** 

Total Employees



## **Demographic Summary**

988 Pleasant St, Linden, New Jersey, 07036

| Variables                    | 1 mile   | 3 miles  | 5 miles  |
|------------------------------|----------|----------|----------|
| 2024 Total Population        | 13,199   | 144,862  | 463,868  |
| 2024 Total Households        | 4,764    | 51,989   | 163,563  |
| 2024 Average Household Size  | 2.72     | 2.75     | 2.80     |
| 2024 Median Household Income | \$89,111 | \$89,129 | \$90,481 |
| 2024 Median Age              | 39.8     | 39.5     | 39.2     |





1 mile ANNUAL HOUSEHOLD SPENDING \$7,175 \$274 Computers & Hardware 2024 Food at Home







\$89,111

\$39,963

\$148,430

Median Household Income

Per Capita Income

Median Net Worth

**EDUCATION** 

1 mile



\$2,360 Apparel & Services

\$6,738 Health Care \$3,676 2024 Meals at

Restaurants

12%

No High School Diploma



Graduate

27% Some College

37% High School





24% Bachelor's/Grad/Prof Degree