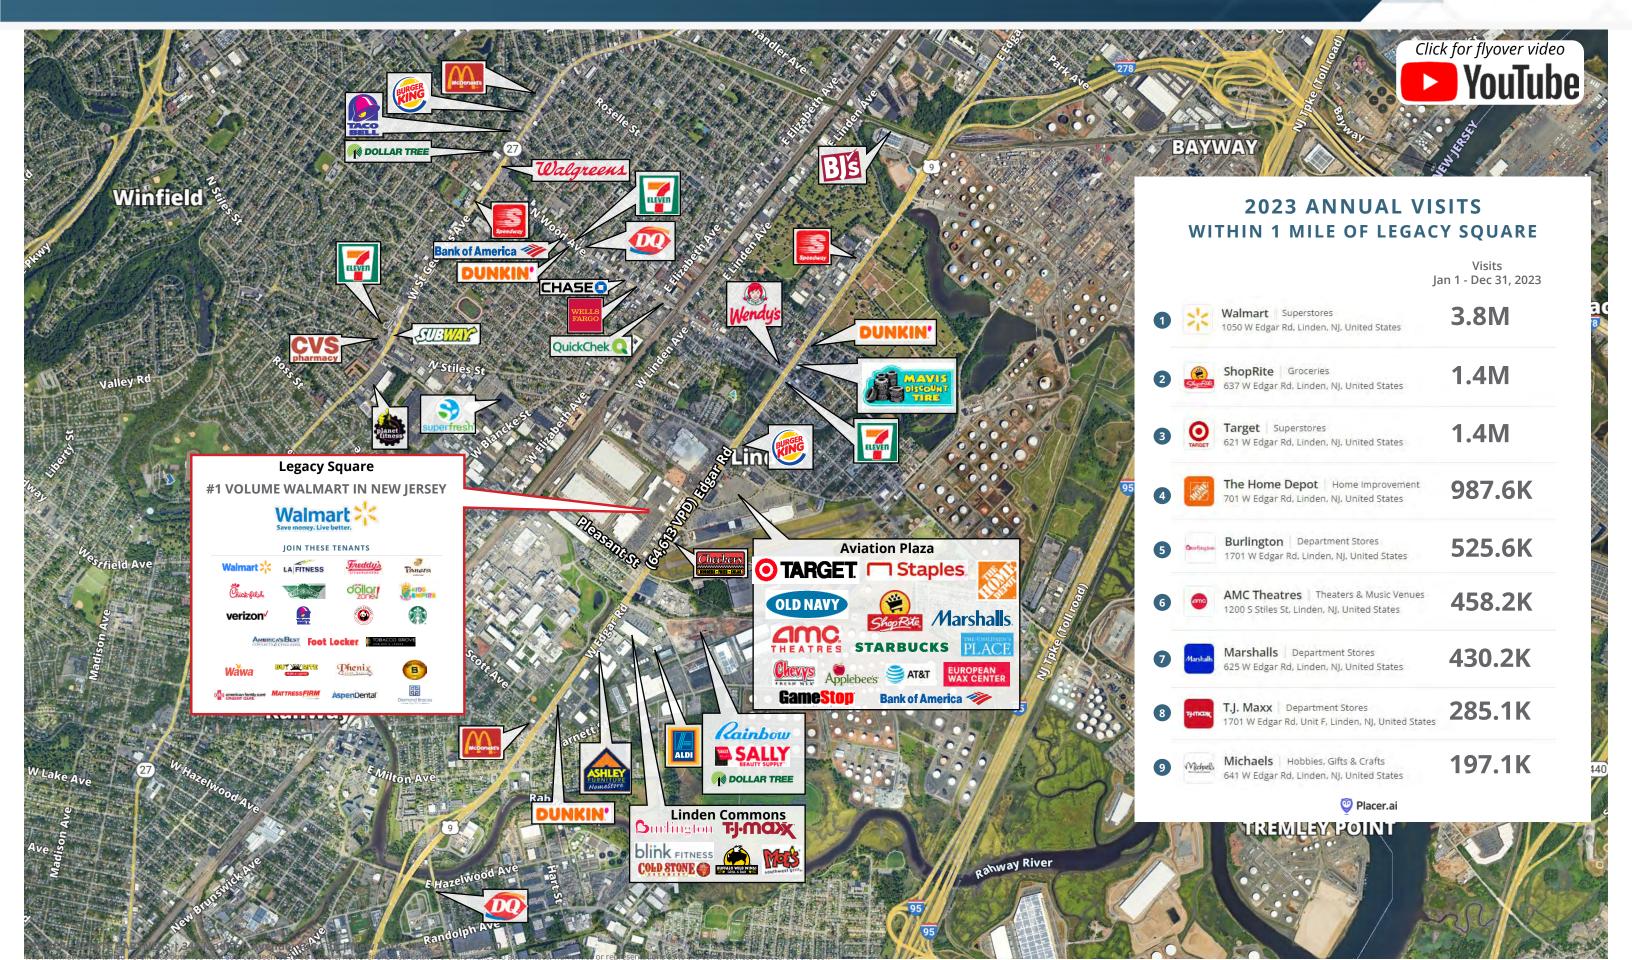

# Legacy Square Retail Development - Anchor / Inline Available

### **TENANTS**

Date Modified: 8/6/2024

544

11,875

**Total Businesses** 

Total Employees