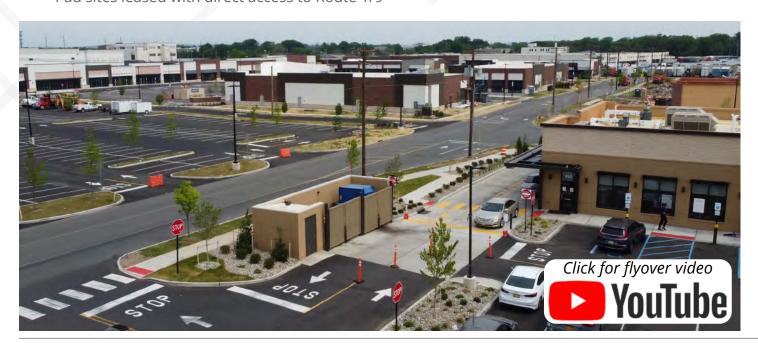

#### JOIN LEGACY SQUARE

- On Route 1/9 with traffic counts reaching 64,613 cars per day
- Excellent opportunity in new power center
- Population of over 440,000 within 5 miles
- Pad sites leased with direct access to Route 1/9