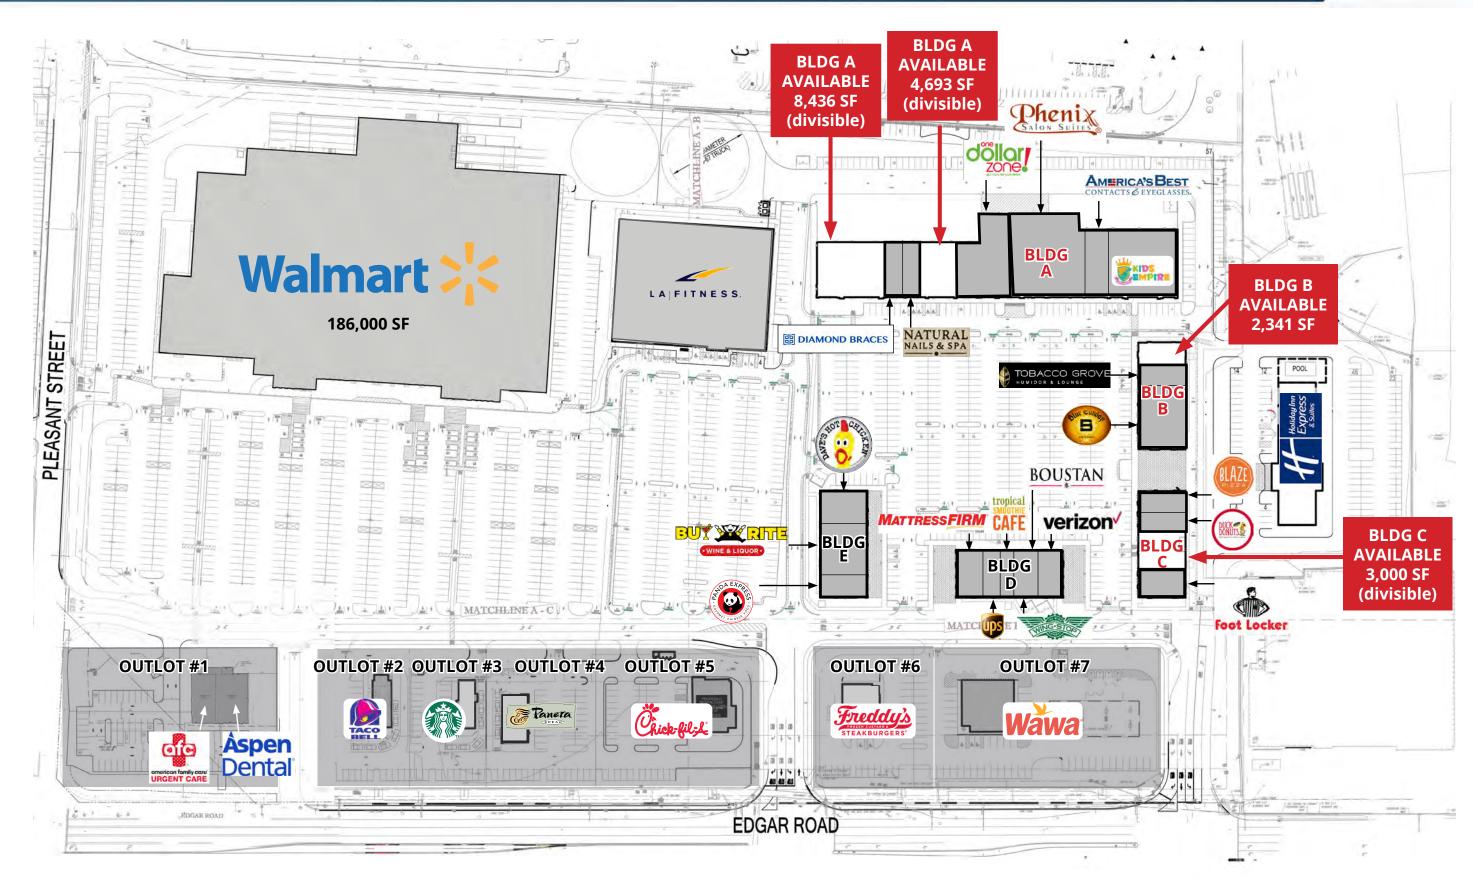

## 4.8 Million Visits in 2023

#1 Visited Shopping Center within 5 miles

26.32% increase from 2021

#### JOIN LEGACY SQUARE

- On Route 1/9 with traffic counts reaching 64,613 cars per day
- Excellent opportunity in new power center
- Population of over 440,000 within 5 miles
- Pad sites leased with direct access to Route 1/9