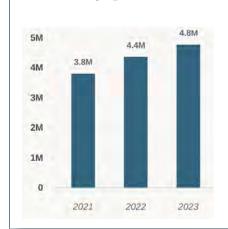

## 4.8 Million Visits in 2023

#1 Visited Shopping Center within 5 miles

26.32% increase from 2021