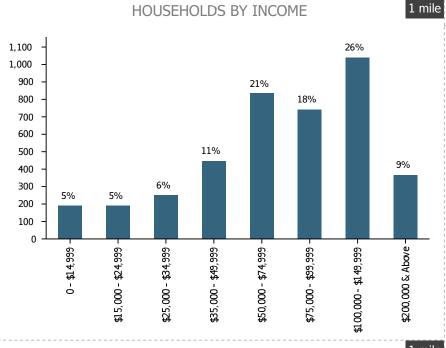

ess to Route 1/9

# CONTACT Hugh Kelly 212.710.5252 | hugh.kelly@srsre.com





### **TENANTS**





































































Date Modified: 8/6/2024



















544

11,875

**Total Businesses** 

Total Employees



## **Demographic Summary**

988 Pleasant St, Linden, New Jersey, 07036

| Variables                    | 1 mile   | 3 miles  | 5 miles  |
|------------------------------|----------|----------|----------|
| 2024 Total Population        | 13,199   | 144,862  | 463,868  |
| 2024 Total Households        | 4,764    | 51,989   | 163,563  |
| 2024 Average Household Size  | 2.72     | 2.75     | 2.80     |
| 2024 Median Household Income | \$89,111 | \$89,129 | \$90,481 |
| 2024 Median Age              | 39.8     | 39.5     | 39.2     |





1 mile ANNUAL HOUSEHOLD SPENDING \$7,175 \$274 Computers & Hardware 2024 Food at Home







\$89,111

\$39,963

\$148,430

Median Household Income

Per Capita Income

Median Net Worth

**EDUCATION** 

1 mile



\$2,360 Apparel & Services

\$6,738 Health Care \$3,676 2024 Meals at

Restaurants

12%

No High School Diploma



Graduate

27% Some College

37% High School





24% Bachelor's/Grad/Prof Degree