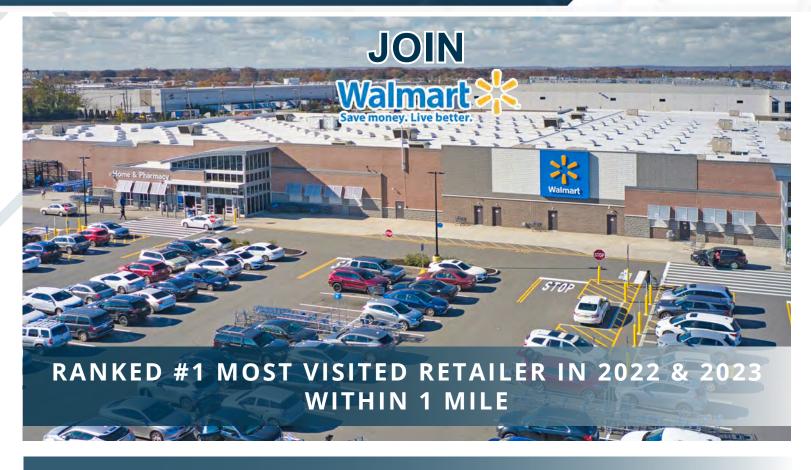

## 4.8 Million Visits in 2023

#1 Visited Shopping Center within 5 miles

26.32% increase from 2021