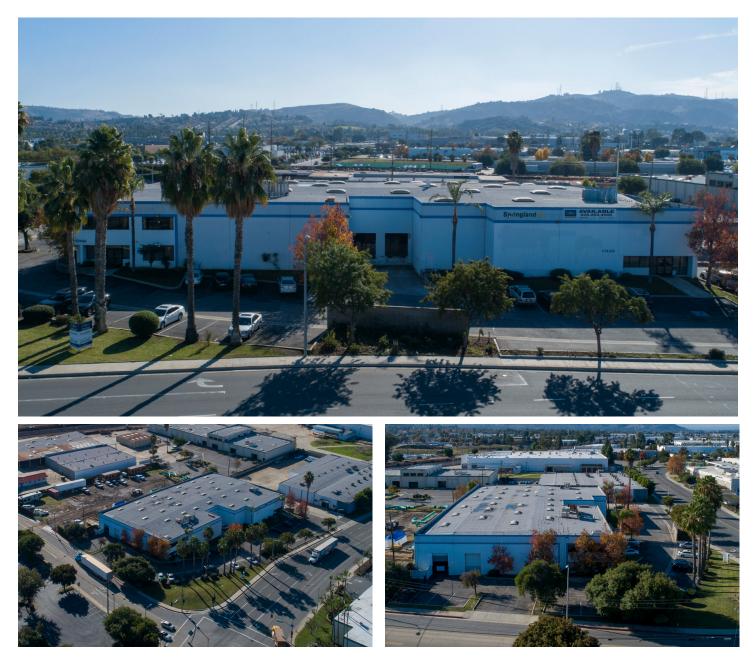

## FOR LEASE | ±34,087 SF

### 17440-17448 RAILROAD STREET CITY OF INDUSTRY, CA 91748

**TONY T. PHU** LICENSE NO. 01129178 626 283 4560 tony.phu@colliers.com COLLIERS INTERNATIONAL 17800 Castleton Street, Suite 495 City of Industry, CA 91748 www.colliers.com

## **Building Amenities:**

- > ±34,087 SF of Free-Standing Industrial Building
- > ±6,736 SF of Well-Appointed Two-Story Office
- > 24' Minimum Clearance
- > Secured Fenced Yard
- > 2 Dock High Doors & 3 Ground Level Doors
- > Prestigious Central City of Industry Location
- > Direct Access to Pomona (60) Freeway
  Via South Azusa Avenue