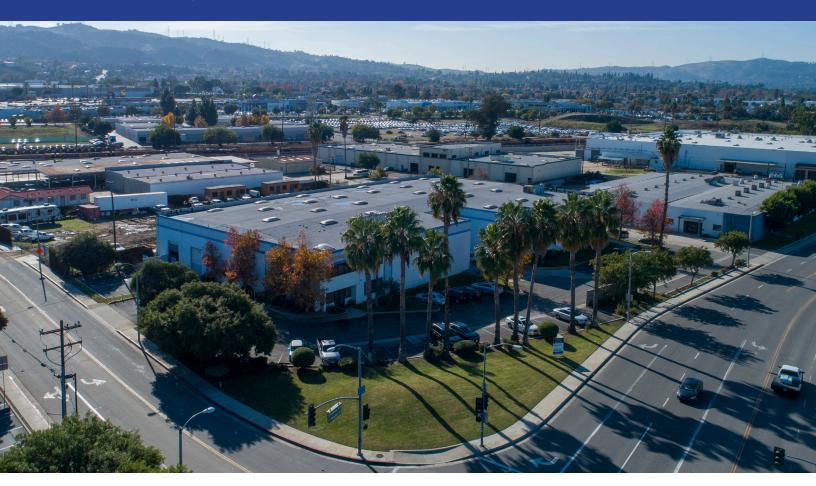

# FOR LEASE | ±34,087 SF

#### **17440-17448 RAILROAD STREET** CITY OF INDUSTRY, CA 91748

## **Building Amenities:**

- > ±34,087 SF of Free-Standing Industrial Building
- > ±6,736 SF of Well-Appointed Two-Story Office
- > 24' Minimum Clearance
- > Secured Fenced Yard
- > 2 Dock High Doors & 3 Ground Level Doors
- > Prestigious Central City of Industry Location
- > Direct Access to Pomona (60) Freeway
  Via South Azusa Avenue