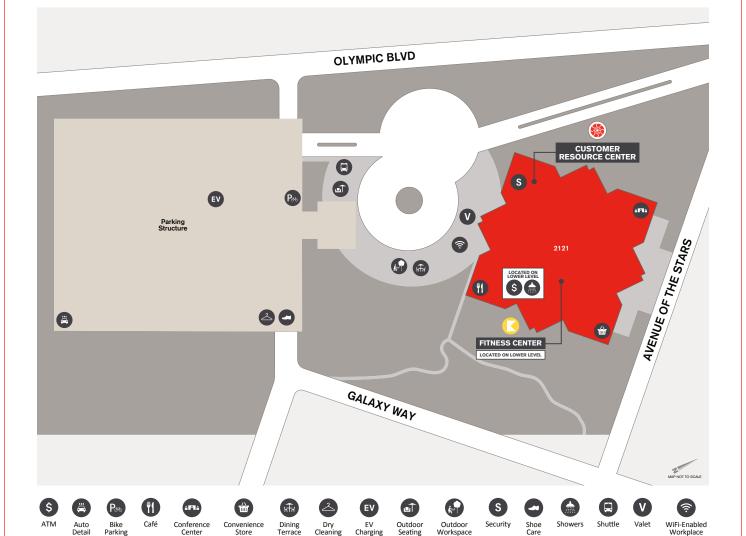

# a workplace like no other

Contemporary onsite conveniences and an unbeatable Century City location make 2121 Avenue of the Stars the ultimate destination for your business.

# **PROPERTY HIGHLIGHTS**

### KINETIC™

Energize your body and mind. Fitness Center located on the lower level.

Open: M-F, 5:00 a.m. to 10:00 p.m.

# **Conference Center**

Host your next team meeting or training.
Open: M-F, 7:00 a.m. to 10:00 p.m. 310.282.0047

# **Valet Parking & Shuttle Service**

Valet parking and courtesy shuttle available to shopping and dining. 310.282.0060

### **ATM**

20th Century Fox Credit Union located on the lower level.

# **Auto Detailing & Car Wash**

Full-service detailing and hand car washes in the parking structure on the P-1 level. 818.590.2050

# **EV Charging**

Available on the P-5 level of the parking structure.

# **Pico Dry Cleaning Lockers**

A convenient dry cleaning service on the P-4 level. Open: 24/7

# **Customer Resource Center**

Open: M-F, 8:00 a.m. to 5:30 p.m. 310.282.0047

# **AMENITIES**