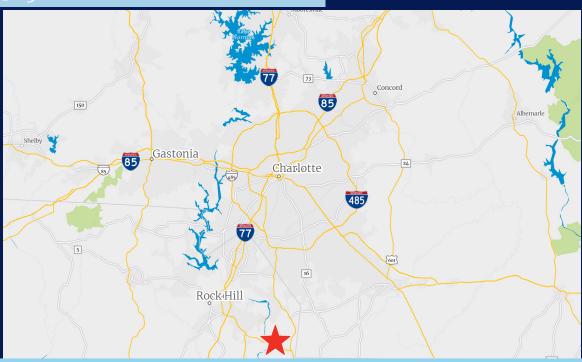

#### **Drive Time Access**

| Charlotte Interchange I-77 | 10.2 Miles |
|----------------------------|------------|
| Rock Hill, SC              | 13.3 Miles |
| Charlotte Interchange I-77 | 10.2 Miles |
| Charlotte CBD              | 32 Miles   |
| Charlotte Douglas Int'l    | 34 Miles   |