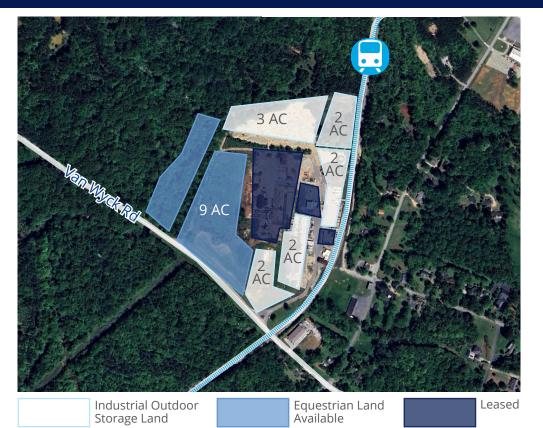

### Industrial Outdoor Storage Land For Lease

### 7472 Van Wyck Rd Lancaster, SC 25 min south of Ballantyne

- ± 1 30 Acres of Land for Industrial Outdoor Storage Available For Lease
- Lancaster County
- Rail access available (CSX rail adjacent to property)
- Zoned Light Industrial
- ± 5,000 SF building available for lease for office use
- Located east of Rock Hill Hwy (Route 5) connecting I-77 and Hwy 521
- Call for pricing

# Van Wyck Rd | Van Wyck, SC 29744

| Acres                 | ±1 - 30 Acres Land For Lease |
|-----------------------|------------------------------|
| County                | Lancaster                    |
| Zoning                | LI - Light Industrial        |
| Ideally<br>suited for | Industrial Outdoor Storage   |

## Van Wyck Rd | Van Wyck, SC 29744

± 1 - 30 Acres Available For Lease