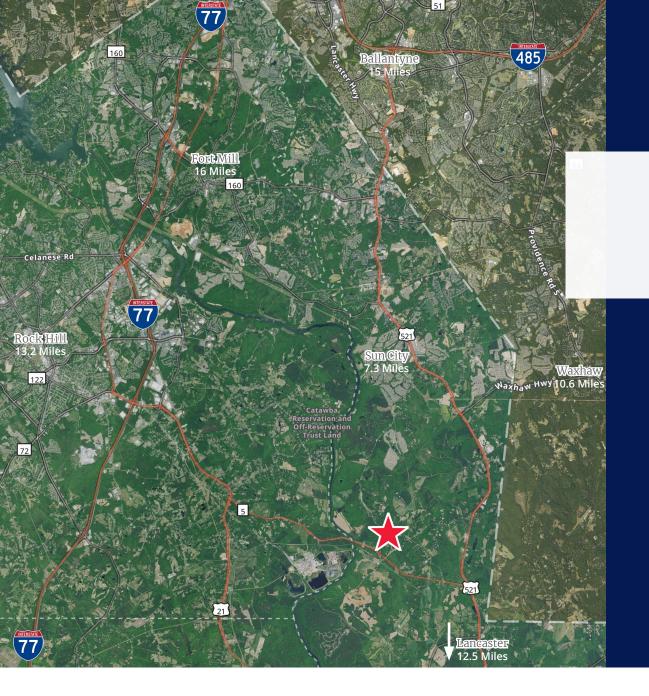

### Industrial Outdoor Storage Land For Lease

### 7472 Van Wyck Rd Lancaster, SC 25 min south of Ballantyne

- ± 1 30 Acres of Land for Industrial Outdoor Storage Available For Lease
- Lancaster County
- Rail access available (CSX rail adjacent to property)
- Zoned Light Industrial
- ± 5,000 SF building available for lease for office use
- Located east of Rock Hill Hwy (Route 5) connecting I-77 and Hwy 521
- Call for pricing

# Van Wyck Rd | Van Wyck, SC 29744

| Acres                 | ±1 - 30 Acres Land For Lease |
|-----------------------|------------------------------|
| County                | Lancaster                    |
| Zoning                | LI - Light Industrial        |
| Ideally<br>suited for | Industrial Outdoor Storage   |

## Van Wyck Rd | Van Wyck, SC 29744

± 1 - 30 Acres Available For Lease