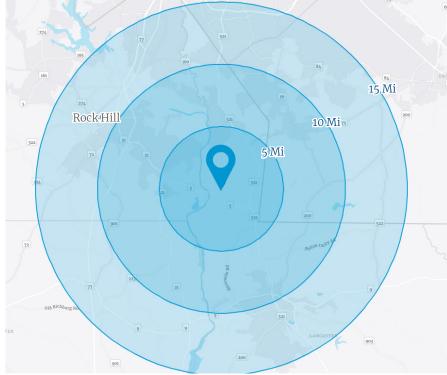

|                                | 5 Mile    | 10 Mile   | 15 Mile   |
|--------------------------------|-----------|-----------|-----------|
| Population                     | 12,666    | 125,755   | 418,350   |
| Daytime Population - Employees | 1,310     | 34,788    | 135,149   |
| Total Households               | 5,542     | 46,435    | 156,570   |
| Average Household Income       | \$107,265 | \$127,403 | \$127,467 |
| Total Businesses               | 139       | 2,673     | 11,865    |