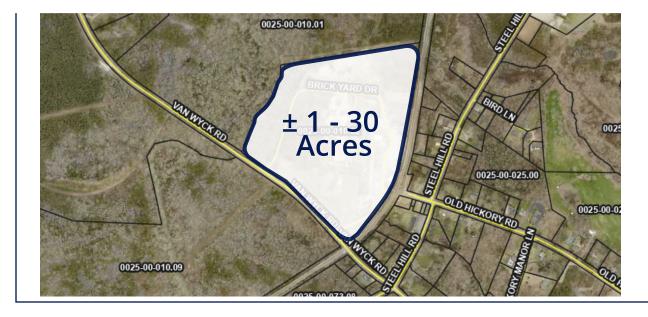

### 7472 Van Wyck Rd Lancaster, SC 25 min south of Ballantyne

- ± 1 30 Acres of Land for Industrial Outdoor Storage Available For Lease
- Lancaster County
- Rail access available (CSX rail adjacent to property)
- Zoned Light Industrial
- ± 5,000 SF building available for lease for office use
- Located east of Rock Hill Hwy (Route 5) connecting I-77 and Hwy 521
- Call for pricing

# Van Wyck Rd | Van Wyck, SC 29744

| Acres                 | ±1 - 30 Acres Land For Lease |
|-----------------------|------------------------------|
| County                | Lancaster                    |
| Zoning                | LI - Light Industrial        |
| Ideally<br>suited for | Industrial Outdoor Storage   |

## Van Wyck Rd | Van Wyck, SC 29744

± 1 - 30 Acres Available For Lease