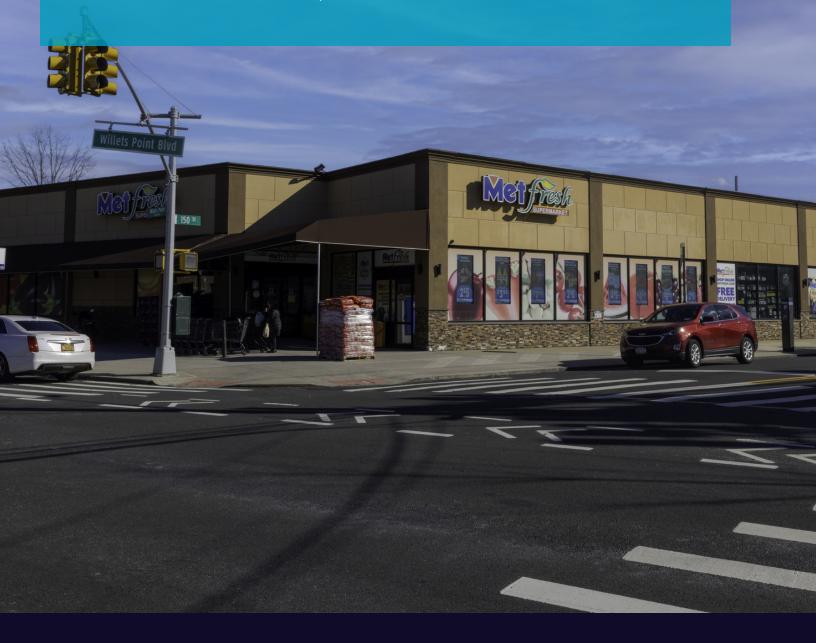

# 2407-2411 150th Street Whitestone NY, 11357

2407-2411 150th Street Whitestone, NY 11357

For More Information:

#### **Property Overview**

Discover an exceptional investment opportunity in this meticulously maintained 12,000 SF building at 2407-2411 150th Street, Whitestone, NY, 11357. Boasting a prime corner location, this property features a single unit occupied by the Met Fresh Supermarket under a long-term NNN lease with a 10-year option. Built in 2019 and benefiting from 100% occupancy, this high-visibility retail space presents a strong addition to any investor's portfolio. Zoned R3-1 C1-2, this property offers a lucrative prospect for retail/street retail investors seeking a stable and rewarding asset in the dynamic Northeast Queens market.

### **Property Highlights**

- Prime Corner Location
- · Met Fresh Supermarket as NNN Tenant
- Long-term lease w/10yr. option
- · High Visibility Location

For More Information: