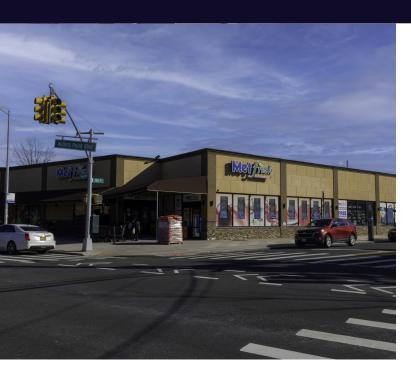

# 2407-2411 150th Street Whitestone NY, 11357

2407-2411 150th Street Whitestone, NY 11357





For More Information:

### Steven Llorens

Licensed Associate Real Estate Broker Douglas Elliman Commercial - Long Island 718.819.4041 steven.llorens@elliman.com

### Andreas Nakos

Licensed Real Estate Salesperson Douglas Elliman Commercial - Long Island 718.819.4035 andreas.nakos@elliman.com



# 2407-2411 150th Street Whitestone, NY 11357





| Offering Summary |              |  |
|------------------|--------------|--|
| Sale Price:      | \$11,500,000 |  |
| Building Size:   | 12,000 SF    |  |
| Available SF:    |              |  |
| Lot Size:        | 0.3 Acres    |  |
| Number of Units: | 1            |  |
| Price / SF:      | \$958.33     |  |
| Cap Rate:        | 4.52%        |  |
| NOI:             | \$520,000    |  |
| Year Built:      | 2019         |  |
| Zoning:          | R3-1 C1-2    |  |

#### **Property Overview**

Discover an exceptional investment opportunity in this meticulously maintained 12,000 SF building at 2407-2411 150th Street, Whitestone, NY, 11357. Boasting a prime corner location, this property features a single unit occupied by the Met Fresh Supermarket under a long-term NNN lease with a 10-year