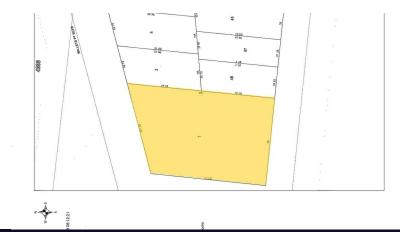

# 2407-2411 150th Street Whitestone NY, 11357

2407-2411 150th Street Whitestone, NY 11357

For More Information:

# 2407-2411 150th Street Whitestone, NY 11357

| Offering Summary |              |  |
|------------------|--------------|--|
| Sale Price:      | \$11,500,000 |  |
| Building Size:   | 12,000 SF    |  |
| Available SF:    |              |  |
| Lot Size:        | 0.3 Acres    |  |
| Number of Units: | 1            |  |
| Price / SF:      | \$958.33     |  |
| Cap Rate:        | 4.52%        |  |
| NOI:             | \$520,000    |  |
| Year Built:      | 2019         |  |
| Zoning:          | R3-1 C1-2    |  |

#### **Property Overview**

Discover an exceptional investment opportunity in this meticulously maintained 12,000 SF building at 2407-2411 150th Street, Whitestone, NY, 11357. Boasting a prime corner location, this property features a single unit occupied by the Met Fresh Supermarket under a long-term NNN lease with a 10-year option. Built in 2019 and benefiting from 100% occupancy, this high-visibility retail space presents a strong addition to any investor's portfolio. Zoned R3-1 C1-2, this property offers a lucrative prospect for retail/street retail investors seeking a stable and rewarding asset in the dynamic Northeast Queens market.