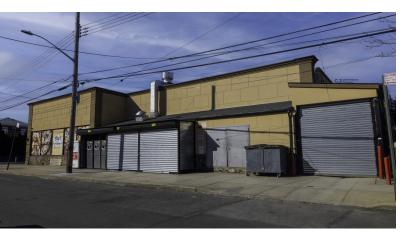

# 2407-2411 150th Street Whitestone, NY 11357

| Offering Summary |              |  |
|------------------|--------------|--|
| Sale Price:      | \$11,500,000 |  |
| Building Size:   | 12,000 SF    |  |
| Available SF:    |              |  |
| Lot Size:        | 0.3 Acres    |  |
| Number of Units: | 1            |  |
| Price / SF:      | \$958.33     |  |
| Cap Rate:        | 4.52%        |  |
| NOI:             | \$520,000    |  |
| Year Built:      | 2019         |  |
| Zoning:          | R3-1 C1-2    |  |

#### **Property Overview**

Discover an exceptional investment opportunity in this meticulously maintained 12,000 SF building at 2407-2411 150th Street, Whitestone, NY, 11357. Boasting a prime corner location, this property features a single unit occupied by the Met Fresh Supermarket under a long-term NNN lease with a 10-year option. Built in 2019 and benefiting from 100% occupancy, this high-visibility retail space presents a strong addition to any investor's portfolio. Zoned R3-1 C1-2, this property offers a lucrative prospect for retail/street retail investors seeking a stable and rewarding asset in the dynamic Northeast Queens market.