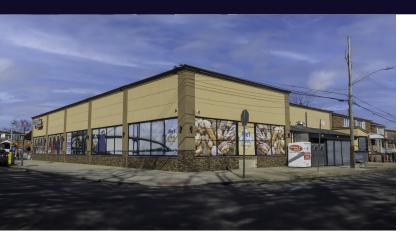

efiting from 100% occupancy, this high-visibility retail space presents a strong addition to any investor's portfolio. Zoned R3-1 C1-2, this property offers a lucrative prospect for retail/street retail investors seeking a stable and rewarding asset in the dynamic Northeast Queens market.

### **Property Highlights**

- Prime Corner Location
- · Met Fresh Supermarket as NNN Tenant
- Long-term lease w/10yr. option
- · High Visibility Location

For More Information:

#### Steven Llorens

Licensed Associate Real Estate Broker Douglas Elliman Commercial - Long Island 718.819.4041 steven.llorens@elliman.com

#### **Andreas Nakos**

Licensed Real Estate Salesperson Douglas Elliman Commercial - Long Island 718.819.4035 andreas.nakos@elliman.com





# 2407-2411 150th Street Whitestone, NY 11357













For More Information:

#### Steven Llorens

Licensed Associate Real Estate Broker Douglas Elliman Commercial - Long Island 718.819.4041 steven.llorens@elliman.com

### Andreas Nakos

Licensed Real Estate Salesperson Douglas Elliman Commercial - Long Island 718.819.4035 andreas.nakos@elliman.com





### 2407-2411 150th Street Whitestone, NY 11357



For More Information:

#### Steven Llorens

Licensed Associate Real Estate Broker Douglas Elliman Commercial - Long Island 718.819.4041 steven.llorens@elliman.com

#### **Andreas Nakos**

Licensed Real Estate Salesperson Douglas Elliman Commercial - Long Island 718.819.4035 andreas.nakos@elliman.com



WWW.ELLIMANCOMMERCIAL.COM

THE PROPERTY CONTAINED WITHIN THIS DOCUMENT IS BEING EXCLUSIVELY REPRESENTED BY DOUGLAS ELLIMAN REAL ESTA