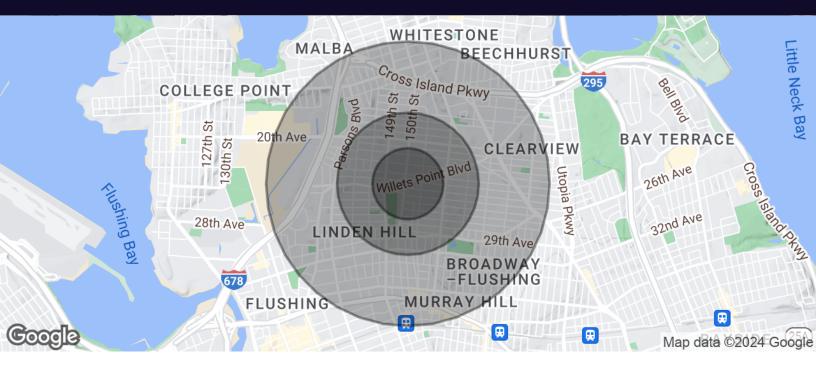

## 2407-2411 150th Street Whitestone, NY 11357

| Population           | 0.25 Miles | 0.5 Miles | 1 Mile |
|----------------------|------------|-----------|--------|
| Total Population     | 3,517      | 14,549    | 63,848 |
| Average Age          | 46.1       | 45.4      | 46.2   |
| Average Age (Male)   | 44.6       | 43.2      | 43.8   |
| Average Age (Female) | 46.6       | 46.5      | 48.0   |

| Households & Income | 0.25 Miles | 0.5 Miles | 1 Mile    |
|---------------------|------------|-----------|-----------|
| Total Households    | 1,202      | 5,352     | 24,960    |
| # of Persons per HH | 2.9        | 2.7       | 2.6       |
| Average HH Income   | \$90,603   | \$88,324  | \$78,301  |
| Average House Value | \$838,653  | \$841,191 | \$650,027 |