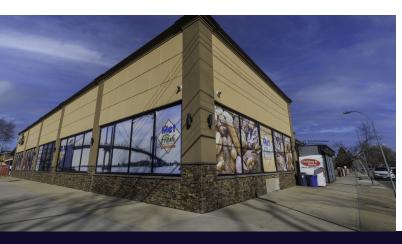

### 2407-2411 150th Street Whitestone, NY 11357

For More Information:

#### **Property Overview**

Discover an exceptional investment opportunity in this meticulously maintained 12,000 SF building at 2407-2411 150th Street, Whitestone, NY, 11357. Boasting a prime corner location, this property features a single unit occupied by the Met Fresh Supermarket under a long-term NNN lease with a 10-year option. Built in 2019 and benefiting from 100% occupancy, this high-visibility retail space presents a strong addition to any investor's portfolio. Zoned R3-1 C1-2, this property offers a lucrative prospect for retail/street retail investors seeking a stable and rewarding asset in the dynamic Northeast Queens market.