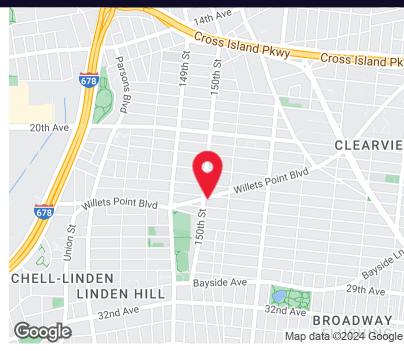

## 2407-2411 150th Street Whitestone, NY 11357

| Population           | 0.25 Miles | 0.5 Miles | 1 Mile |
|----------------------|------------|-----------|--------|
| Total Population     | 3,517      | 14,549    | 63,848 |
| Average Age          | 46.1       | 45.4      | 46.2   |
| Average Age (Male)   | 44.6       | 43.2      | 43.8   |
| Average Age (Female) | 46.6       | 46.5      | 48.0   |

| Households & Income | 0.25 Miles | 0.5 Miles | 1 Mile    |
|---------------------|------------|-----------|-----------|
| Total Households    | 1,202      | 5,352     | 24,960    |
| # of Persons per HH | 2.9        | 2.7       | 2.6       |
| Average HH Income   | \$90,603   | \$88,324  | \$78,301  |
| Average House Value | \$838,653  | \$841,191 | \$650,027 |