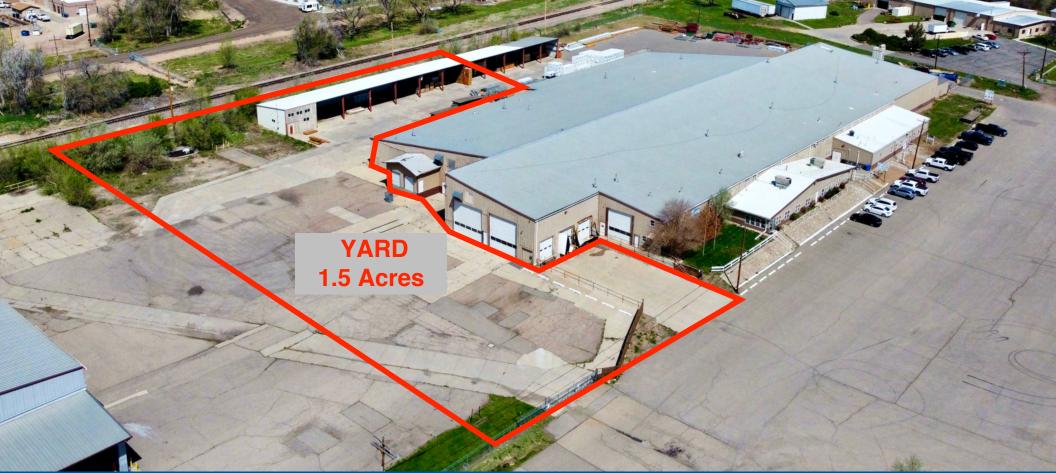

### **1.5 ACRE YARD AVAILABLE**

#### LEASE SUMMARY

| STARTING<br>RENT    | \$8.85/SF NNN                                           |
|---------------------|---------------------------------------------------------|
| LEASABLE<br>UNITS   | 15,858 SF - 33,843 SF                                   |
| FLEXIBLE<br>USES    | Warehouse<br>Manufacturing<br>Distribution<br>R&D       |
| CAM                 | \$3.05/SF                                               |
| YARD                | YES - Customizable 1.5 Acres<br>(Bonus: Covered Canopy) |
| LOT SIZE            | 5.4 Acres                                               |
| ELECTRICAL<br>POWER | 1200 Amps of 480 V<br>3-phase                           |
| COLUMN<br>SPACING   | 78' x 15'                                               |
| CLEAR<br>HEIGHT     | 19'                                                     |
| LOADING             | 5 Dock High & 3 Drive-In<br>Doors                       |
| ZONING              | M2 - Industrial                                         |