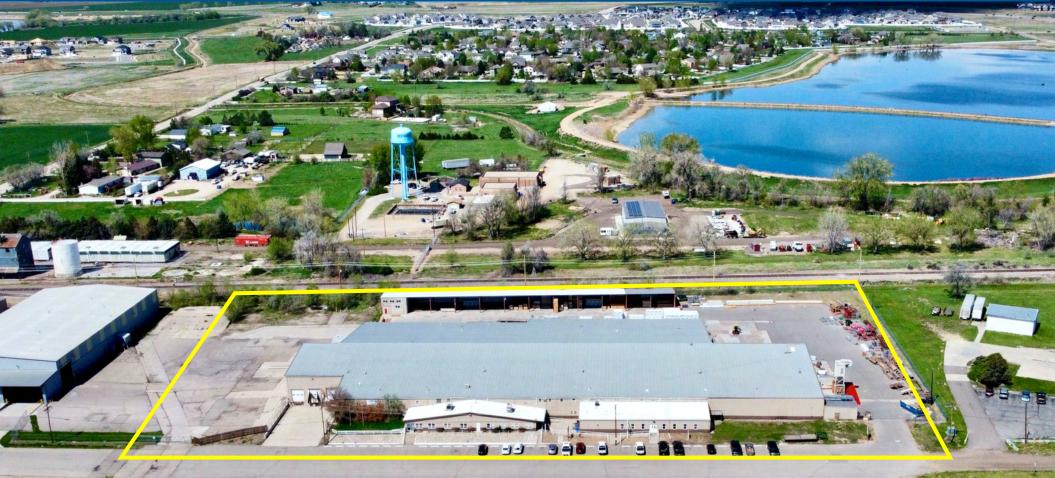

### **FOR LEASE**

### **1.5 ACRE YARD AVAILABLE**



## INDUSTRIAL 15,858 SF - 33,843 SF

**2231** CLAYTON PLACE, BERTHOUD, CO 80513

Ilya Klein 303-242-2077 ilya@novelcommercial.com



501 S Cherry Street Suite 1100 Denver, CO 80246

#### LEASE SUMMARY

| STARTING<br>RENT    | \$8.85/SF NNN                                           |
|---------------------|---------------------------------------------------------|
| LEASABLE<br>UNITS   | 15,858 SF - 33,843 SF                                   |
| FLEXIBLE<br>USES    | Warehouse<br>Manufacturing<br>Distribution<br>R&D       |
| CAM                 | \$3.05/SF                                               |
| YARD                | YES - Customizable 1.5 Acres<br>(Bonus: Covered Canopy) |
| LOT SIZE            | 5.4 Acres                                               |
| ELECTRICAL<br>POWER