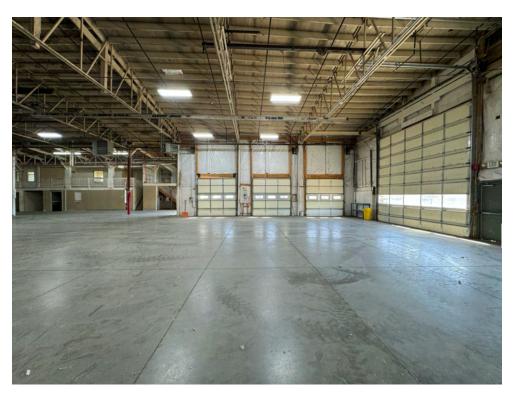

#### LEASE SUMMARY

| STARTING<br>RENT    | \$8.85/SF NNN                                           |
|---------------------|---------------------------------------------------------|
| LEASABLE<br>UNITS   | 15,858 SF - 33,843 SF                                   |
| FLEXIBLE<br>USES    | Warehouse<br>Manufacturing<br>Distribution<br>R&D       |
| CAM                 | \$3.05/SF                                               |
| YARD                | YES - Customizable 1.5 Acres<br>(Bonus: Covered Canopy) |
| LOT SIZE            | 5.4 Acres                                               |
| ELECTRICAL<br>POWER | 1200 Amps of 480 V<br>3-phase                           |
| COLUMN<br>SPACING   | 78' x 15'                                               |
| CLEAR<br>HEIGHT     | 19'                                                     |
| LOADING             | 5 Dock High & 3 Drive-In<br>Doors                       |
| ZONING              | M2 - Industrial                                         |

#### **PROPERTY OVERVIEW**

- ✓ Warehouse, Manufacturing, Distribution, R&D
- ✓ Location Near US HWY 287
- ✔ Fully Fire Sprinklered
- ✓ Drive-In/Dock-High Doors

#### Bonus: Covered Storage Area

- ✔ HVAC in the Office Space
- ✓ Gas Heaters in the Warehouse
- ✓ 3,200 SF Office Space
- ✓ Fenced/Paved Yard Available

Disclaimer: The information contained herein (on this page and included pages) has been obtained through sources deemed reliable but cannot be guaranteed or relied upon as to its accuracy. Any information should be verified through independent sources by interested parties. All measurements and calculations are approximate. The property may no longer be available for sale or lease, may be withdrawn, its offering price changed, or sold or leased to another party at anytime and without notice. NOTE: Ilya Klein, who is Broker of Novel Commercial, is also president of the company who is the seller. Please do not provide any information deemed private or confidential.