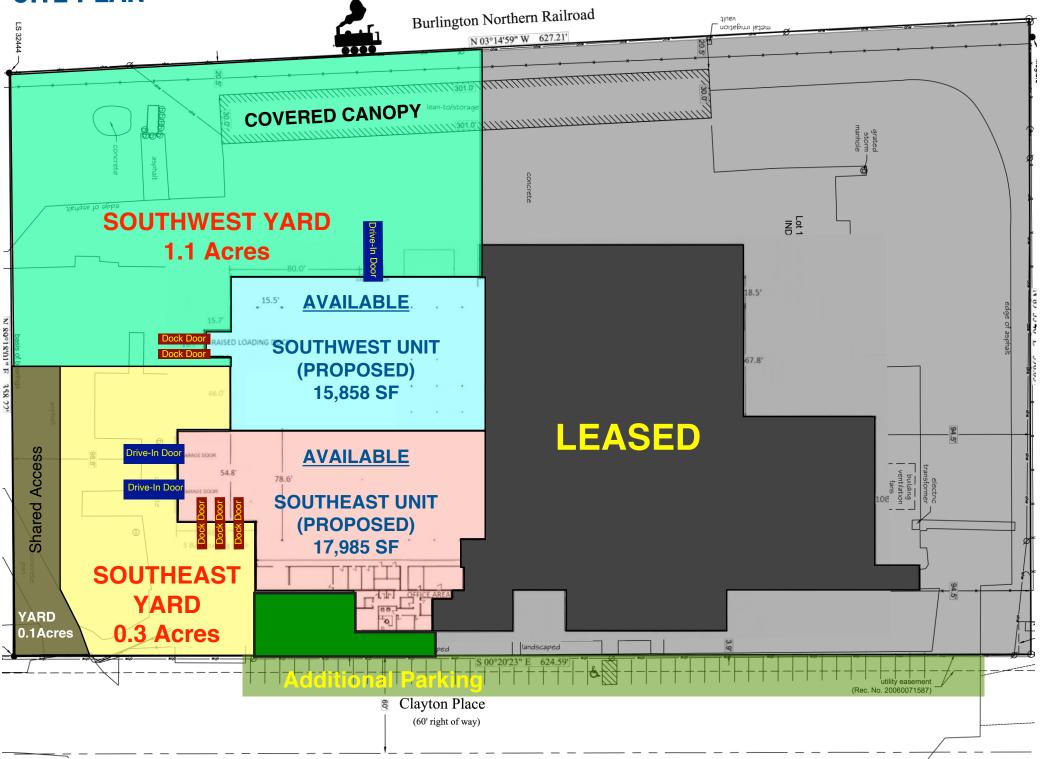

### **SITE PLAN**

#### LEASE SUMMARY

| STARTING<br>RENT    | \$8.85/SF NNN                                           |
|---------------------|---------------------------------------------------------|
| LEASABLE<br>UNITS   | 15,858 SF - 33,843 SF                                   |
| FLEXIBLE<br>USES    | Warehouse<br>Manufacturing<br>Distribution<br>R&D       |
| CAM                 | \$3.05/SF                                               |
| YARD                | YES - Customizable 1.5 Acres<br>(Bonus: Covered Canopy) |
| LOT SIZE            | 5.4 Acres                                               |
| ELECTRICAL<br>POWER | 1200 Amps of 480 V<br>3-phase                           |
| COLUMN<br>SPACING   | 78' x 15'                                               |
| CLEAR<br>HEIGHT     | 19'                                                     |
| LOADING             | 5 Dock High & 3 Drive-In<br>Doors                       |
| ZONING              | M2 - Industrial                                         |