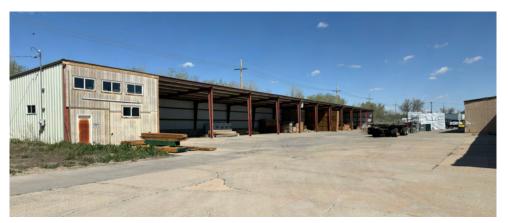

## INDUSTRIAL 15,858 SF - 33,843 SF

**2231** CLAYTON PLACE, BERTHOUD, CO 80513

Ilya Klein 303-242-2077 ilya@novelcommercial.com

501 S Cherry Street Suite 1100 Denver, CO 80246

#### **PROPERTY OVERVIEW**

- ✓ Warehouse, Manufacturing, Distribution, R&D
- ✓ Location Near US HWY 287
- ✔ Fully Fire Sprinklered
- ✓ Drive-In/Dock-High Doors

#### Bonus: Covered Storage Area

- ✔ HVAC in the Office Space
- ✓ Gas Heaters in the Warehouse
- ✓ 3,200 SF Office Space
- ✓ Fenced/Paved Yard Available

Disclaimer: The information contained herein (on this page and included pages) has been obtained through sources deemed reliable but cannot be guaranteed or relied upon as to its accuracy. Any information should be verified through independent sources by interested parties. All measurements and calculations are approximate. The property may no longer be available for sale or lease, may be withdrawn, its offering price changed, or sold or leased to another party at anytime and without notice. NOTE: Ilya Klein, who is Broker of Novel Commercial, is also president of the company who is the seller. Please do not provide any information deemed private or confidential.