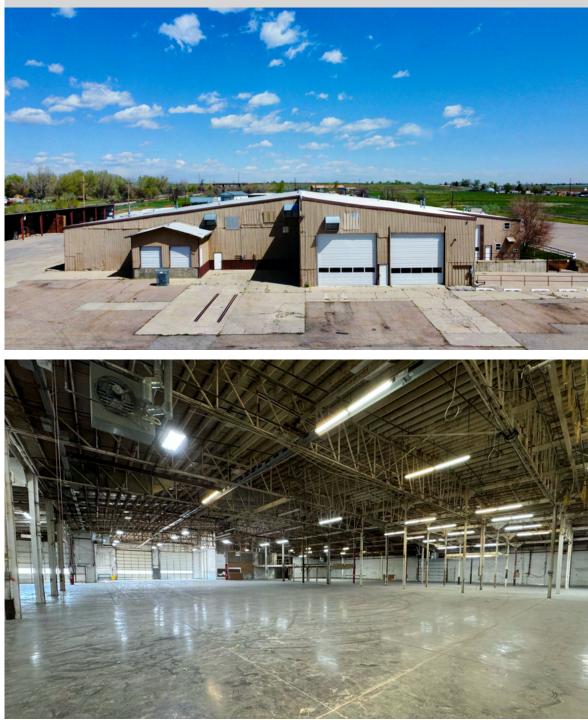

#### **PROPERTY OVERVIEW**

- ✓ Warehouse, Manufacturing, Distribution, R&D
- ✓ Location Near US HWY 287
- ✔ Fully Fire Sprinklered
- ✓ Drive-In/Dock-High Doors

#### Bonus: Covered Storage Area

- ✔ HVAC in the Office Space
- ✓ Gas Heaters in the Warehouse
- ✓ 3,200 SF Office Space
- ✓ Fenced/Paved Yard Available

Disclaimer: The information contained herein (on this page and included pages) has been obtained through sources deemed reliable but cannot be guaranteed or relied upon as to its accuracy. Any information should be verified through independent sources by interested parties. All measurements and calculations are approximate. The property may no longer be available for sale or lease, may be withdrawn, its offering price changed, or sold or leased to another party at anytime and without notice. NOTE: Ilya Klein, who is Broker of Novel Commercial, is also president of the company who is the seller. Please do not provide any information deemed private or confidential.