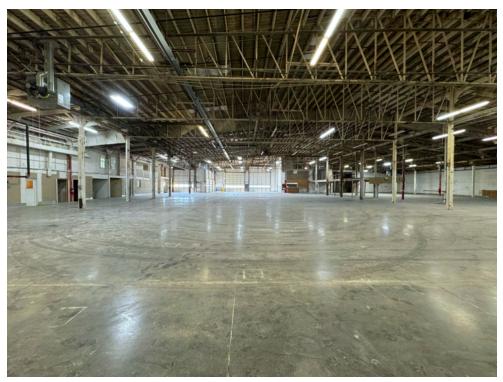

#### LEASE SUMMARY

| STARTING<br>RENT    | \$8.85/SF NNN                                           |
|---------------------|---------------------------------------------------------|
| LEASABLE<br>UNITS   | 15,858 SF - 33,843 SF                                   |
| FLEXIBLE<br>USES    | Warehouse<br>Manufacturing<br>Distribution<br>R&D       |
| CAM                 | \$3.05/SF                                               |
| YARD                | YES - Customizable 1.5 Acres<br>(Bonus: Covered Canopy) |
| LOT SIZE            | 5.4 Acres                                               |
| ELECTRICAL<br>POWER | 1200 Amps of 480 V<br>3-phase                           |
| COLUMN<br>SPACING   | 78' x 15'                                               |
| CLEAR<br>HEIGHT     | 19'                                                     |
| LOADING             | 5 Dock High & 3 Drive-In<br>Doors                       |
| ZONING              | M2 - Industrial                                         |

#### **PROPERTY OVERVIEW**

- ✓ Warehouse, Manufacturing, Distribution, R&D
- ✓ Location Near US HWY 287
- ✔ Fully Fire Sprinklered
- ✓ Drive-In/Dock-High Doors

#### Bonus: Covered Storage Area

- ✔ HVAC in the Office Space
- ✓ Gas Heaters in the Warehouse
- ✓ 3,200 SF Office Space
- ✓ Fenced/Paved Yard Available

Disclaimer: The information contained herein (on this page and included pages) has been obtained through sources deemed reliable but cannot be guaranteed or relied upon as to its accuracy. Any information should be verified through independent sources by interested parties. All measurements and calculations are approximate. The property may no longer be available for sale or lease, may be withdrawn, its offering price changed, or sold or leased to another party at anytime and without notice. NOTE: Ilya Klein, who is Broker of Novel Commercial, is also president of the company who is the seller. Please do not provide any information deemed private or confidential.