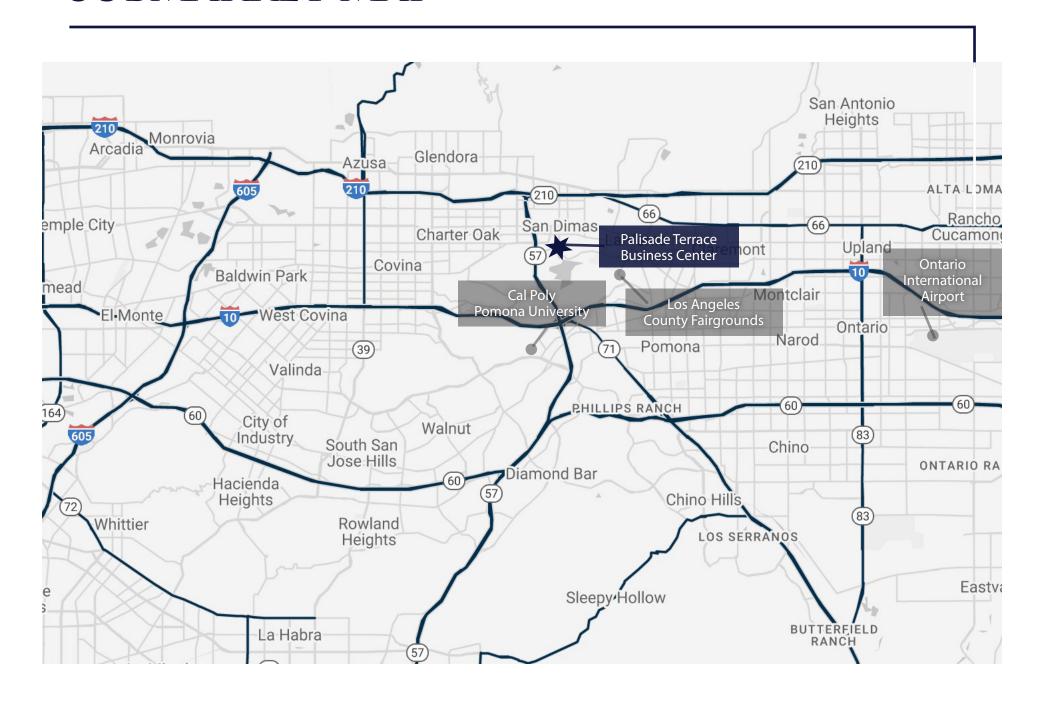

±24,948 SF DIVISIBLE INDUSTRIAL BUILDING AVAILABLE FOR SALE





#### SITE PLAN



## BUILDING HIGHLIGHTS

519 W. Terrace Drive

- ±12,474 SF
- Ground Level Loading
- Possible Fenced Yard

525 W. Terrace Drive

- ±12,474 SF
- ±1,850 SF Office Space
- Ground Level and Dock-High Loading

519 W. Terrace Drive & 525 W. Terrace Drive

- ± 24,948 SF
- 18' Clear Height
- Ample Parking
- Immediate Access to 57, 210, 10, and 71 Freeways

### **LOCATION MAP**



#### SUBMARKET MAP



# SITE PHOTOS













#### **CONTACTS**

TODD LAUNCHBAUGH
SENIOR VICE PRESIDENT/PRINCIPAL
Lic: 01059250
(909) 373-2911
tlaunchbaugh@lee-assoc.com

JUSTIN LEEWOOD SENIOR VICE PRESIDENT/PRINCIPAL Lic: 01837452 (909) 373-2989 jleewood@lee-assoc.com