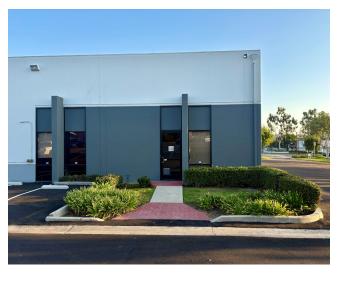

±24,948 SF DIVISIBLE INDUSTRIAL BUILDING AVAILABLE FOR SALE





#### SITE PLAN



## BUILDING HIGHLIGHTS

519 W. Terrace Drive

- ±12,474 SF
- Ground Level Loading
- Possible Fenced Yard

525 W. Terrace Drive

- ±12,474 SF
- ±1,850 SF Office Space
- Ground Level and Dock-High Loading

519 W. Terrace Drive & 525 W. Terrace Drive

- ± 24,948 SF
- 18' Clear Height
- Ample Parking
- Immediate Access to 57, 210, 10, and 71 Freeways

### **LOCATION MAP**



#### SUBMARKET MAP



# SITE PHOTOS













#### **CONTACTS**

TODD LAUNCHBAUGH
SENIOR VICE PRESIDENT/PRINCIPAL
Lic: 01059250
(909) 373-2911
tlaunchbaugh@lee-assoc.com

JUSTIN LEEWOOD SENIOR VICE PRESIDENT/PRINCIPAL Lic: 01837452 (909) 373-2989 jleewood@lee-assoc.com