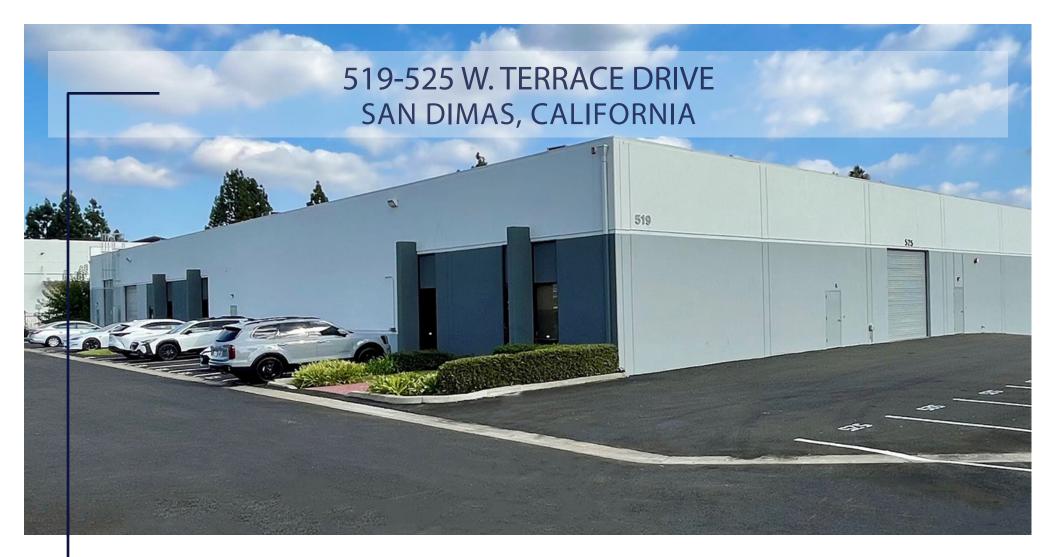

±24,948 SF DIVISIBLE INDUSTRIAL BUILDING AVAILABLE FOR SALE





#### SITE PLAN



## BUILDING HIGHLIGHTS

519 W. Terrace Drive

- ±12,474 SF
- Ground Level Loading
- Possible Fenced Yard

525 W. Terrace Drive

- ±12,474 SF
- ±1,850 SF Office Space
- Ground Level and Dock-High Loading

519 W. Terrace Drive & 525 W. Terrace Drive

- ± 24,948 SF
- 18' Clear Height
- Ample Parking
- Immediate Access to 57, 210, 10, and 71 Freeways

### **LOCATION MAP**



#### SUBMARKET MAP



# SITE PHOTOS













#### **CONTACTS**

TODD LAUNCHBAUGH
SENIOR VICE PRESIDENT/PRINCIPAL
Lic: 01059250
(909) 373-2911
tlaunchbaugh@lee-assoc.com

JUSTIN LEEWOOD SENIOR VICE PRESIDENT/PRINCIPAL Lic: 01837452 (909) 373-2989 jleewood@lee-assoc.com