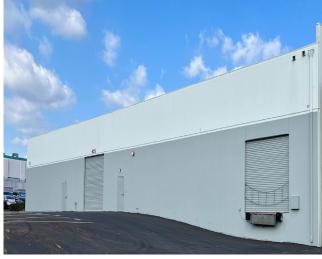

±24,948 SF DIVISIBLE INDUSTRIAL BUILDING AVAILABLE FOR SALE





#### SITE PLAN



## BUILDING HIGHLIGHTS

519 W. Terrace Drive

- ±12,474 SF
- Ground Level Loading
- Possible Fenced Yard

525 W. Terrace Drive

- ±12,474 SF
- ±1,850 SF Office Space
- Ground Level and Dock-High Loading

519 W. Terrace Drive & 525 W. Terrace Drive

- ± 24,948 SF
- 18' Clear Height
- Ample Parking
- Immediate Access to 57, 210, 10, and 71 Freeways

### **LOCATION MAP**



#### SUBMARKET MAP



# SITE PHOTOS













#### **CONTACTS**

TODD LAUNCHBAUGH
SENIOR VICE PRESIDENT/PRINCIPAL
Lic: 01059250
(909) 373-2911
tlaunchbaugh@lee-assoc.com

JUSTIN LEEWOOD SENIOR VICE PRESIDENT/PRINCIPAL Lic: 01837452 (909) 373-2989 jleewood@lee-assoc.com