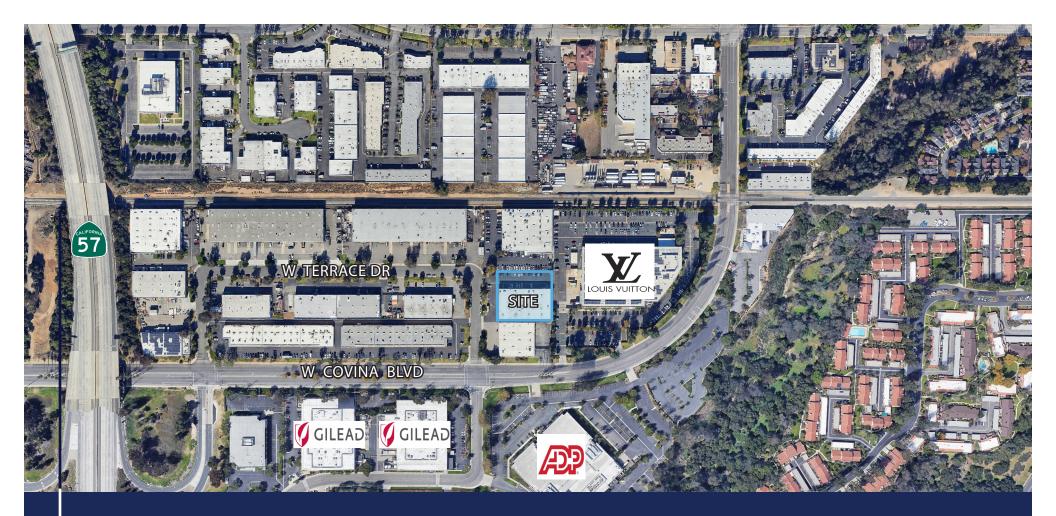

±24,948 SF DIVISIBLE INDUSTRIAL BUILDING AVAILABLE FOR SALE





#### SITE PLAN



## BUILDING HIGHLIGHTS

519 W. Terrace Drive

- ±12,474 SF
- Ground Level Loading
- Possible Fenced Yard

525 W. Terrace Drive

- ±12,474 SF
- ±1,850 SF Office Space
- Ground Level and Dock-High Loading

519 W. Terrace Drive & 525 W. Terrace Drive

- ± 24,948 SF
- 18' Clear Height
- Ample Parking
- Immediate Access to 57, 210, 10, and 71 Freeways

### **LOCATION MAP**



#### SUBMARKET MAP



# SITE PHOTOS













#### **CONTACTS**

TODD LAUNCHBAUGH
SENIOR VICE PRESIDENT/PRINCIPAL
Lic: 01059250
(909) 373-2911
tlaunchbaugh@lee-assoc.com

JUSTIN LEEWOOD SENIOR VICE PRESIDENT/PRINCIPAL Lic: 01837452 (909) 373-2989 jleewood@lee-assoc.com