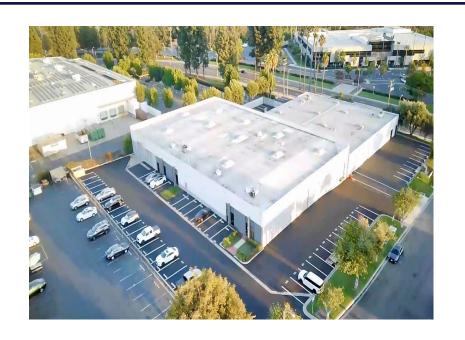

±24,948 SF DIVISIBLE INDUSTRIAL BUILDING AVAILABLE FOR SALE

## BUILDING HIGHLIGHTS

519 W. Terrace Drive

- ±12,474 SF
- Ground Level Loading
- Possible Fenced Yard

525 W. Terrace Drive

- ±12,474 SF
- ±1,850 SF Office Space
- Ground Level and Dock-High Loading

519 W. Terrace Drive & 525 W. Terrace Drive

- ± 24,948 SF
- 18' Clear Height
- Ample Parking
- Immediate Access to 57, 210, 10, and 71 Freeways