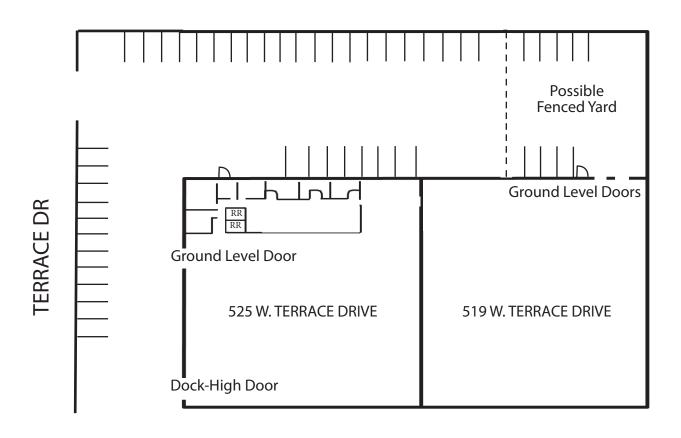

#### SITE PLAN

## BUILDING HIGHLIGHTS

519 W. Terrace Drive

- ±12,474 SF
- Ground Level Loading
- Possible Fenced Yard

525 W. Terrace Drive

- ±12,474 SF
- ±1,850 SF Office Space
- Ground Level and Dock-High Loading

519 W. Terrace Drive & 525 W. Terrace Drive

- ± 24,948 SF
- 18' Clear Height
- Ample Parking
- Immediate Access to 57, 210, 10, and 71 Freeways