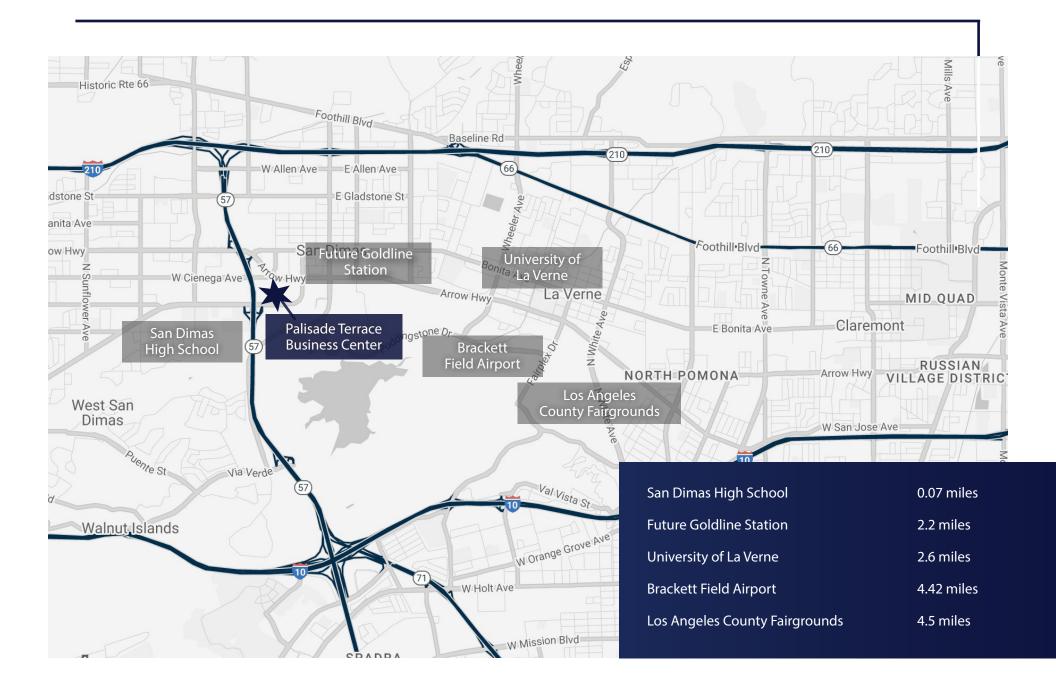

±24,948 SF DIVISIBLE INDUSTRIAL BUILDING AVAILABLE FOR SALE





#### SITE PLAN



## BUILDING HIGHLIGHTS

519 W. Terrace Drive

- ±12,474 SF
- Ground Level Loading
- Possible Fenced Yard

525 W. Terrace Drive

- ±12,474 SF
- ±1,850 SF Office Space
- Ground Level and Dock-High Loading

519 W. Terrace Drive & 525 W. Terrace Drive

- ± 24,948 SF
- 18' Clear Height
- Ample Parking
- Immediate Access to 57, 210, 10, and 71 Freeways

### **LOCATION MAP**



#### SUBMARKET MAP



# SITE PHOTOS













#### **CONTACTS**

TODD LAUNCHBAUGH
SENIOR VICE PRESIDENT/PRINCIPAL
Lic: 01059250
(909) 373-2911
tlaunchbaugh@lee-assoc.com

JUSTIN LEEWOOD SENIOR VICE PRESIDENT/PRINCIPAL Lic: 01837452 (909) 373-2989 jleewood@lee-assoc.com