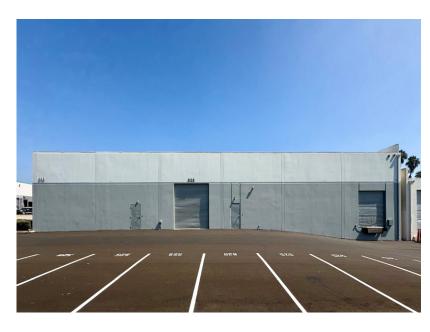

±24,948 SF DIVISIBLE INDUSTRIAL BUILDING AVAILABLE FOR SALE





#### SITE PLAN



## BUILDING HIGHLIGHTS

519 W. Terrace Drive

- ±12,474 SF
- Ground Level Loading
- Possible Fenced Yard

525 W. Terrace Drive

- ±12,474 SF
- ±1,850 SF Office Space
- Ground Level and Dock-High Loading

519 W. Terrace Drive & 525 W. Terrace Drive

- ± 24,948 SF
- 18' Clear Height
- Ample Parking
- Immediate Access to 57, 210, 10, and 71 Freeways

### **LOCATION MAP**



#### SUBMARKET MAP



# SITE PHOTOS













#### **CONTACTS**

TODD LAUNCHBAUGH
SENIOR VICE PRESIDENT/PRINCIPAL
Lic: 01059250
(909) 373-2911
tlaunchbaugh@lee-assoc.com

JUSTIN LEEWOOD SENIOR VICE PRESIDENT/PRINCIPAL Lic: 01837452 (909) 373-2989 jleewood@lee-assoc.com