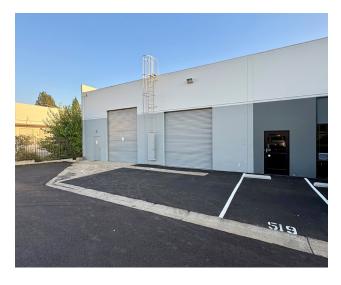

±24,948 SF DIVISIBLE INDUSTRIAL BUILDING AVAILABLE FOR SALE





#### SITE PLAN



## BUILDING HIGHLIGHTS

519 W. Terrace Drive

- ±12,474 SF
- Ground Level Loading
- Possible Fenced Yard

525 W. Terrace Drive

- ±12,474 SF
- ±1,850 SF Office Space
- Ground Level and Dock-High Loading

519 W. Terrace Drive & 525 W. Terrace Drive

- ± 24,948 SF
- 18' Clear Height
- Ample Parking
- Immediate Access to 57, 210, 10, and 71 Freeways

### **LOCATION MAP**



#### SUBMARKET MAP



# SITE PHOTOS













#### **CONTACTS**

TODD LAUNCHBAUGH
SENIOR VICE PRESIDENT/PRINCIPAL
Lic: 01059250
(909) 373-2911
tlaunchbaugh@lee-assoc.com

JUSTIN LEEWOOD SENIOR VICE PRESIDENT/PRINCIPAL Lic: 01837452 (909) 373-2989 jleewood@lee-assoc.com