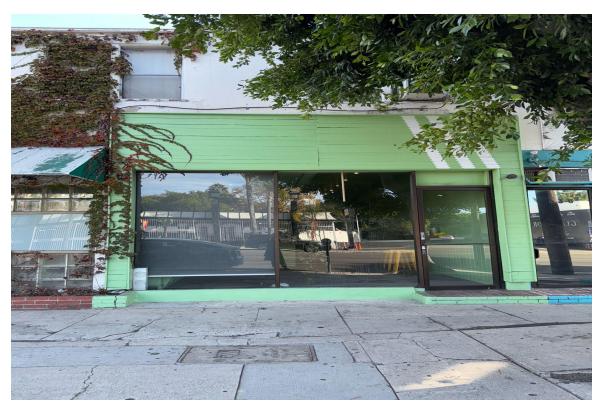

## 440 N. La Cienega Blvd, Los Angeles 90048

Former Coffee Shop/Cafe/Juice Bar
Fantastic N. La Cienega Blvd. Location Just One Block South of
Melrose Avenue & Just North of Beverly Center
Counter in Place, Stainless Steel Sinks and Food Preparations
Area, Rear Parking Spaces