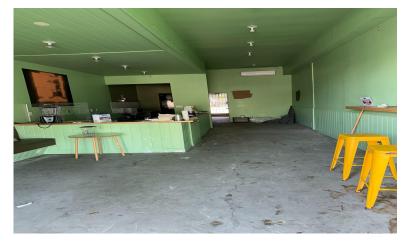

## 440 N. La Cienega Blvd, Los Angeles 90048

Former Coffee Shop/Cafe/Juice Bar
Fantastic N. La Cienega Blvd. Location Just One Block South of
Melrose Avenue & Just North of Beverly Center
Counter in Place, Stainless Steel Sinks and Food Preparations
Area, Rear Parking Spaces