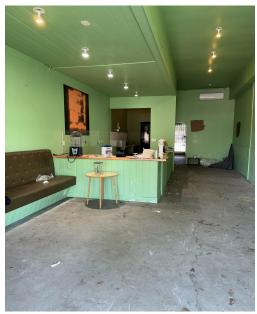

## 440 N. La Cienega Blvd, Los Angeles 90048

Former Coffee Shop/Cafe/Juice Bar
Fantastic N. La Cienega Blvd. Location Just One Block South of
Melrose Avenue & Just North of Beverly Center
Counter in Place, Stainless Steel Sinks and Food Preparations
Area, Rear Parking Spaces