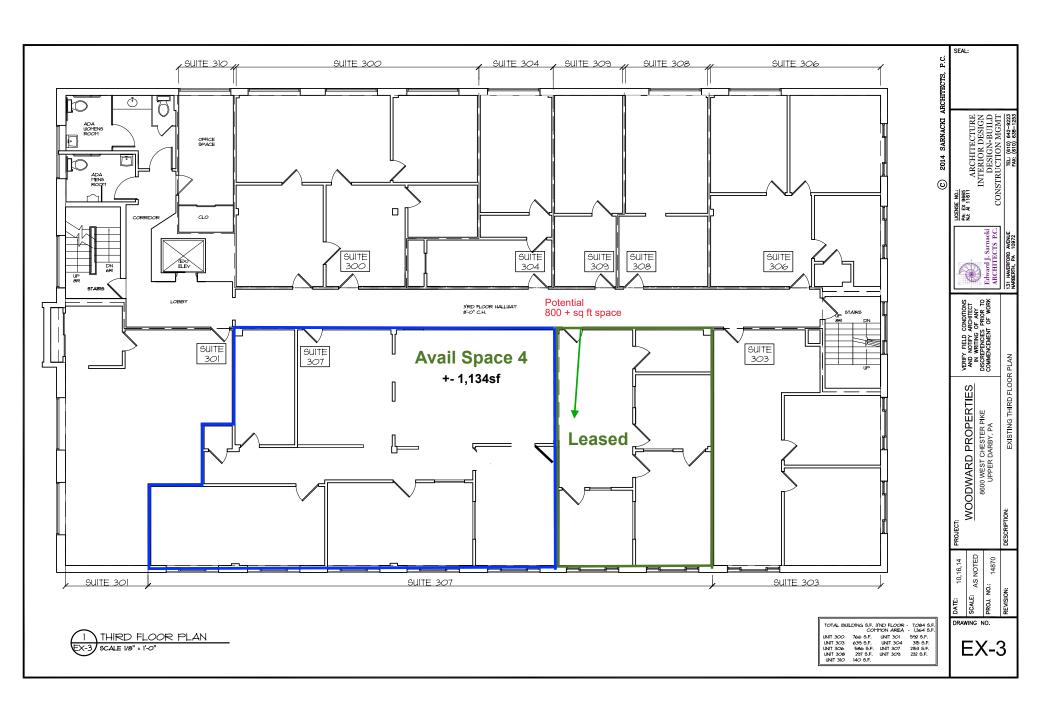

## **PROPERTY HIGHLIGHTS:**

- **✓** Suite 102 1116 SF − FOR LEASE
- ✓ Suite 207 632 SF FOR LEASE
- ✓ Suite 308 884 SF FOR LEASE (Divisible)
- ✓ Tenants pay base rent, phone, internet, & rental insurance only.
- ✓ 3 Story Office Building. Elevator Equipped. Plenty of Parking.
- ✓ Just minutes to Philadelphia, 476, 95, & 76