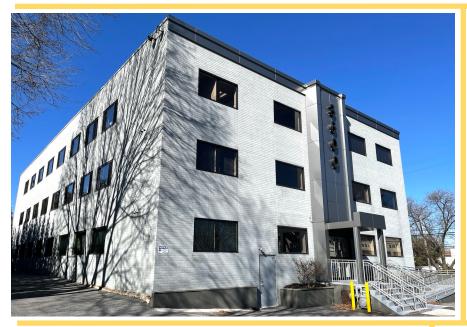

## \*AVAILABLE FOR LEASE\*

Office Space For Lease 8600 West Chester Pike, Upper Darby, PA 10982

## **PROPERTY HIGHLIGHTS:**

- **✓** Suite 102 1116 SF − FOR LEASE
- ✓ Suite 207 632 SF FOR LEASE
- ✓ Suite 308 884 SF FOR LEASE (Divisible)
- ✓ Tenants pay base rent, phone, internet, & rental insurance only.
- ✓ 3 Story Office Building. Elevator Equipped. Plenty of Parking.
- ✓ Just minutes to Philadelphia, 476, 95, & 76