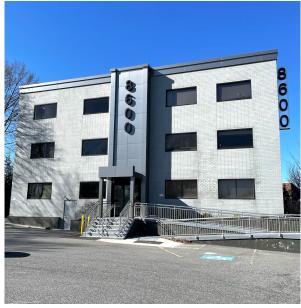

## \*AVAILABLE FOR LEASE\*

Office Space For Lease 8600 West Chester Pike, Upper Darby, PA 10982

## **PROPERTY HIGHLIGHTS:**

- **✓** Suite 102 1116 SF − FOR LEASE
- ✓ Suite 207 632 SF FOR LEASE
- ✓ Suite 308 884 SF FOR LEASE (Divisible)
- ✓ Tenants pay base rent, phone, internet, & rental insurance only.
- ✓ 3 Story Office Building. Elevator Equipped. Plenty of Parking.
- ✓ Just minutes to Philadelphia, 476, 95, & 76