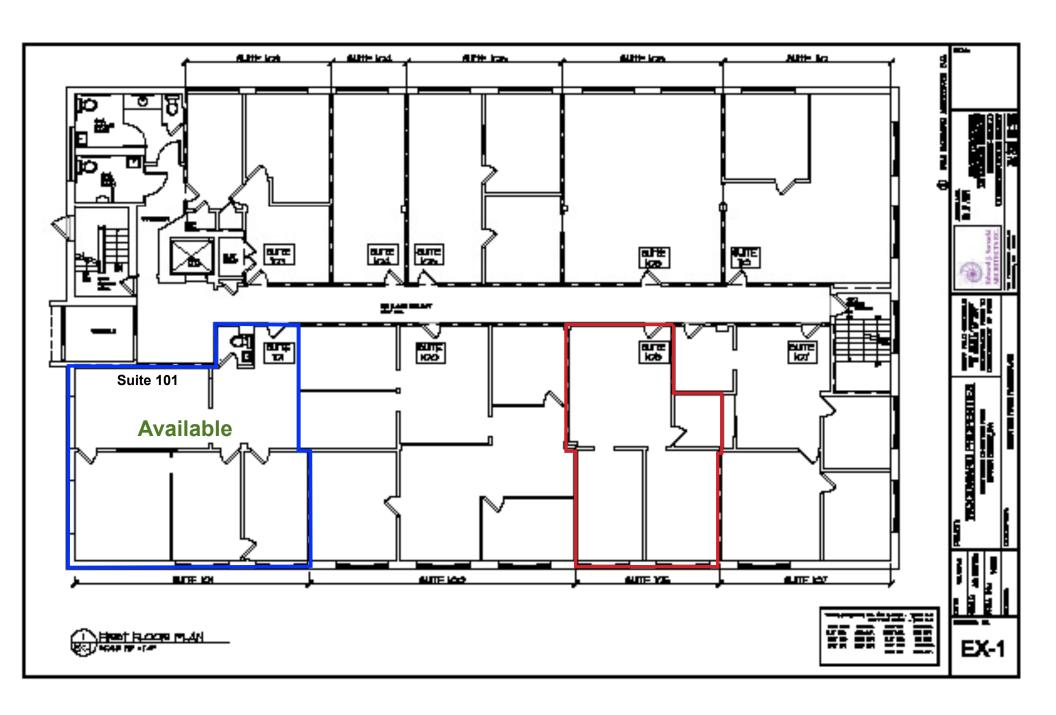

## **PROPERTY HIGHLIGHTS:**

- **✓** Suite 102 1116 SF − FOR LEASE
- ✓ Suite 207 632 SF FOR LEASE
- ✓ Suite 308 884 SF FOR LEASE (Divisible)
- ✓ Tenants pay base rent, phone, internet, & rental insurance only.
- ✓ 3 Story Office Building. Elevator Equipped. Plenty of Parking.
- ✓ Just minutes to Philadelphia, 476, 95, & 76