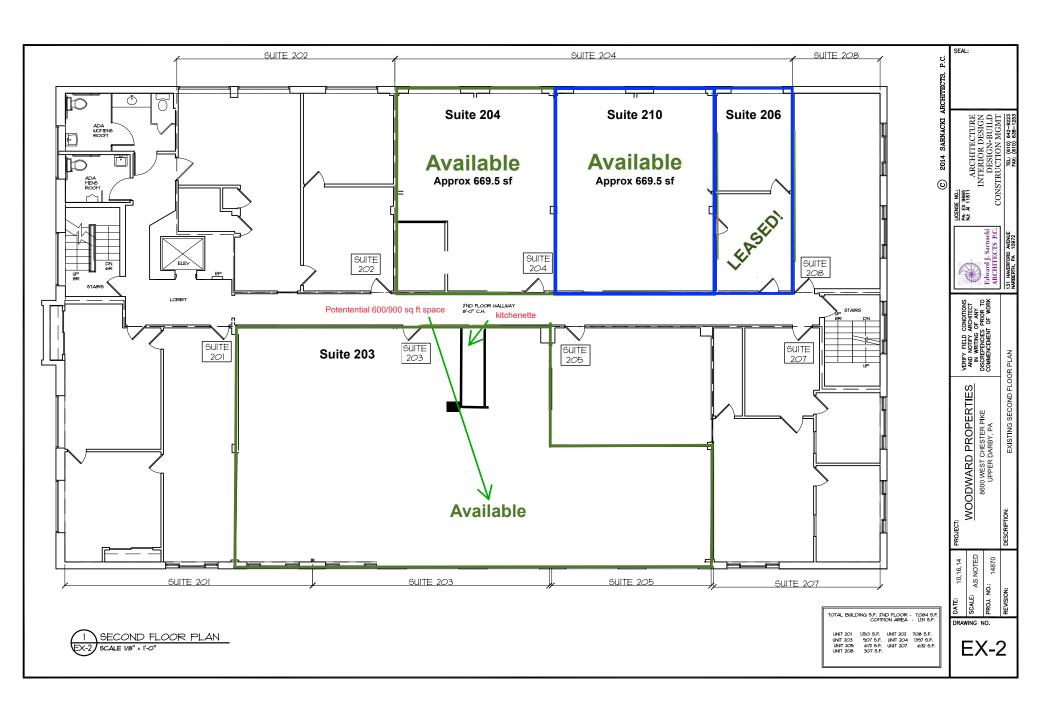

## **PROPERTY HIGHLIGHTS:**

- **✓** Suite 102 1116 SF − FOR LEASE
- ✓ Suite 207 632 SF FOR LEASE
- ✓ Suite 308 884 SF FOR LEASE (Divisible)
- ✓ Tenants pay base rent, phone, internet, & rental insurance only.
- ✓ 3 Story Office Building. Elevator Equipped. Plenty of Parking.
- ✓ Just minutes to Philadelphia, 476, 95, & 76