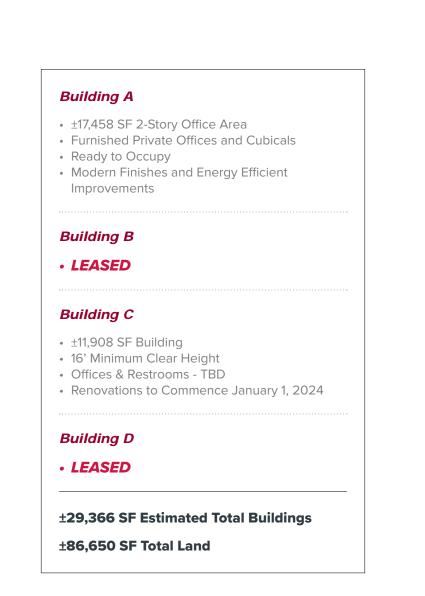

# 1731 WORKMAN ST | LOS ANGELES **±29,366 SF OF OFFICE & INDUSTRIAL BUILDINGS**

NOTE: Drawings not to scale and are estimated. All measurements and sizes are approximate and should be verified.

**Highly Visible Offices** 

### **±29,366 SF OF OFFICE & INDUSTRIAL BUILDINGS**

#### **FLOOR PLAN**

**LOCATION AERIAL** 

### <sup>±</sup>29,366 SF OF OFFICE & INDUSTRIAL BUILDINGS