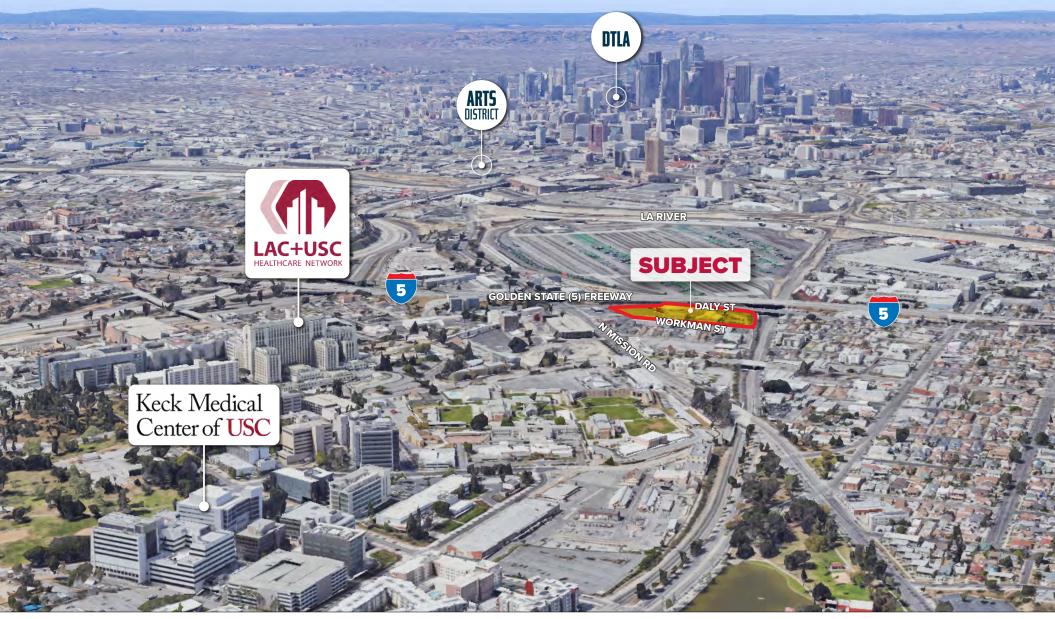

### **±29,366 SF OF OFFICE & INDUSTRIAL BUILDINGS**

**PROPERTY AERIAL** 

Lee & Associates - Los Angeles Central CORP ID 01125429

# 1731 WORKMAN ST | LOS ANGELES **±29,366 SF OF OFFICE & INDUSTRIAL BUILDINGS**

NOTE: Drawings not to scale and are estimated. All measurements and sizes are approximate and should be verified.

**Highly Visible Offices** 

#### **FLOOR PLAN**

**LOCATION AERIAL** 