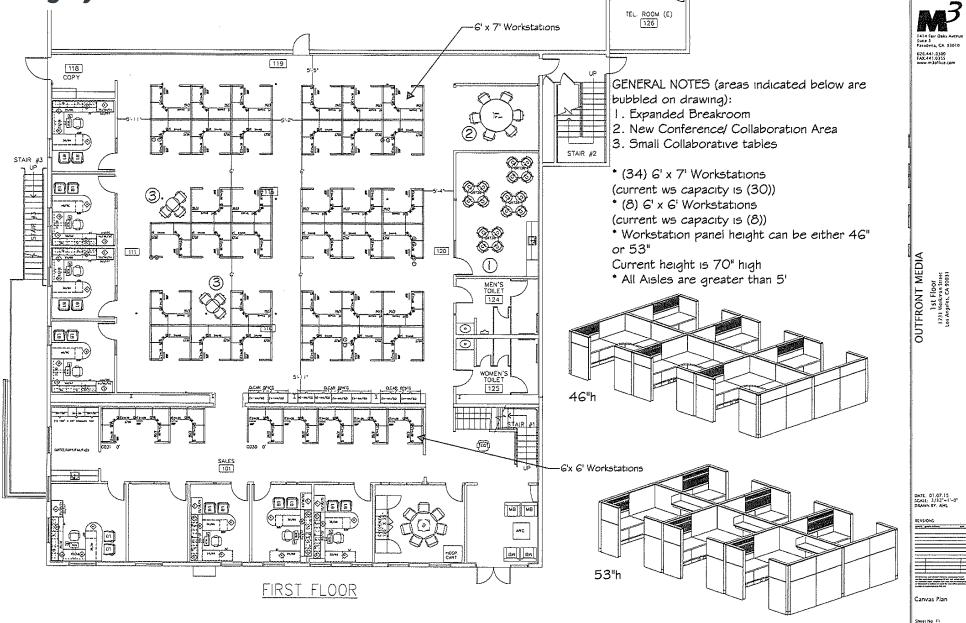

# 1731 WORKMAN ST | LOS ANGELES **±29,366 SF OF OFFICE & INDUSTRIAL BUILDINGS**

NOTE: Drawings not to scale and are estimated. All measurements and sizes are approximate and should be verified.

**Highly Visible Offices** 

### **±29,366 SF OF OFFICE & INDUSTRIAL BUILDINGS**

#### **FLOOR PLAN**

**LOCATION AERIAL** 