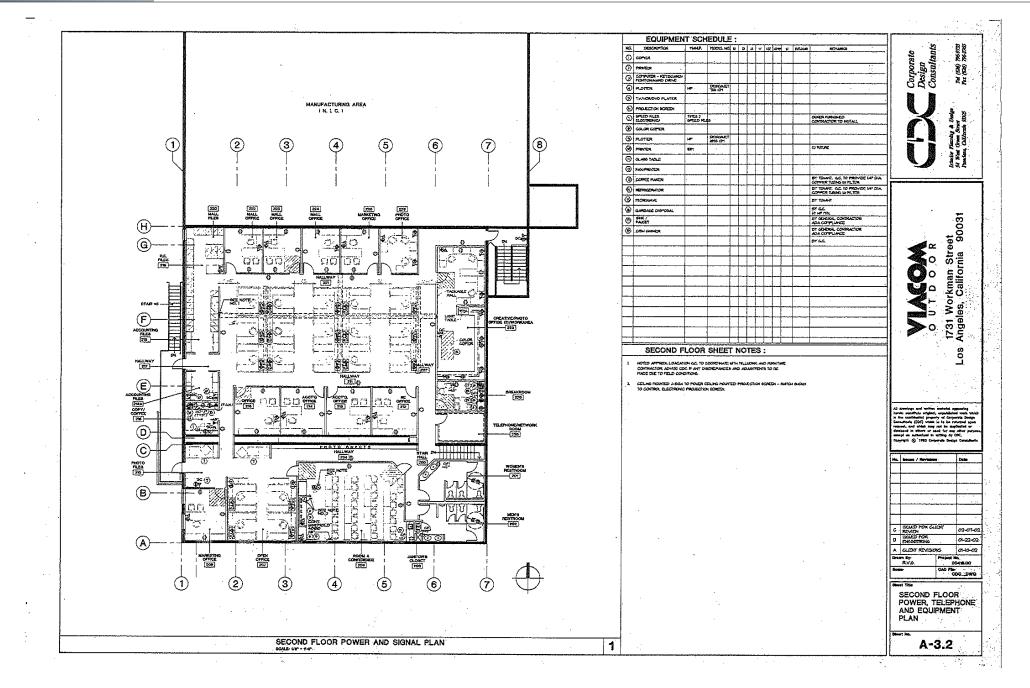

# 1731 WORKMAN ST | LOS ANGELES **±29,366 SF OF OFFICE & INDUSTRIAL BUILDINGS**

NOTE: Drawings not to scale and are estimated. All measurements and sizes are approximate and should be verified.

**Highly Visible Offices** 

### **±29,366 SF OF OFFICE & INDUSTRIAL BUILDINGS**

#### **FLOOR PLAN**

**LOCATION AERIAL** 