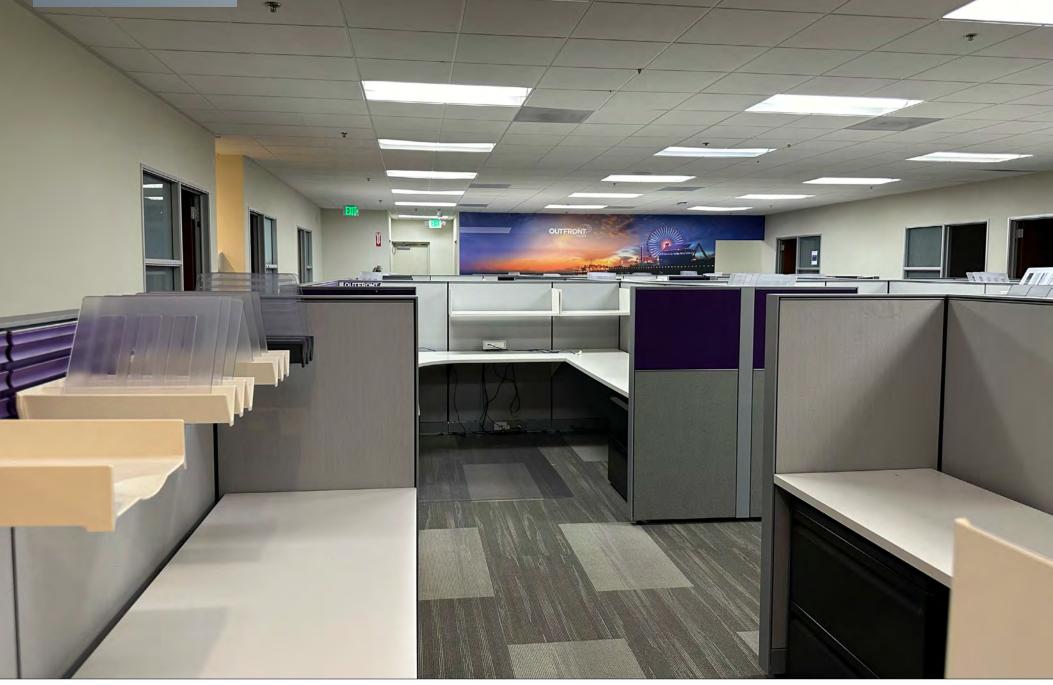

# 1731 WORKMAN ST | LOS ANGELES **±29,366 SF OF OFFICE & INDUSTRIAL BUILDINGS**

NOTE: Drawings not to scale and are estimated. All measurements and sizes are approximate and should be verified.

**Highly Visible Offices** 

FOR