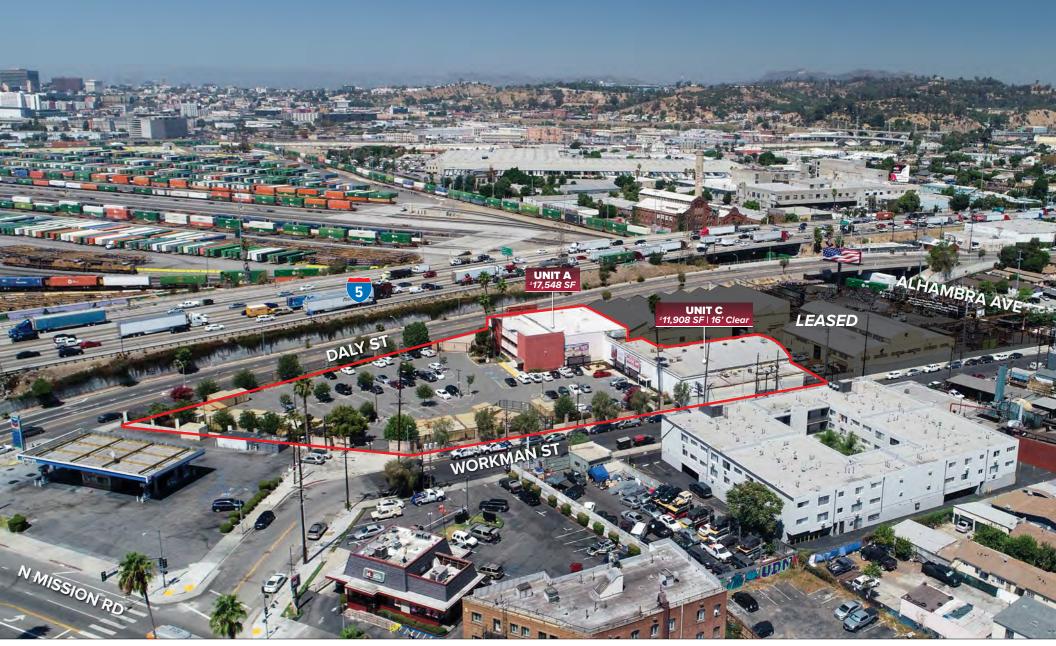

### **±29,366 SF OF OFFICE & INDUSTRIAL BUILDINGS**

**PROPERTY AERIAL** 

Lee & Associates - Los Angeles Central CORP ID 01125429

WORKMAN ST 29,366 SF OF OFFICE & INDUSTRIAL BUILDINGS CAN BE LEASED TOGETHER OR INDIVIDUALLY

R

#### **PROPERTY HIGHLIGHTS**

- ±29,366 SF of Office & Industrial Buildings with Ample Parking Spaces - Can Be Leased Together or Individually
- Rare Opportunity to Occupy a One of a Kind Property
- 81 Car Parking
- Excellent Golden State (5) Freeway Visibility & Frontage
- Located Seconds from LAC & USC Medical Center
- Only Minutes to Glendale/Burbank