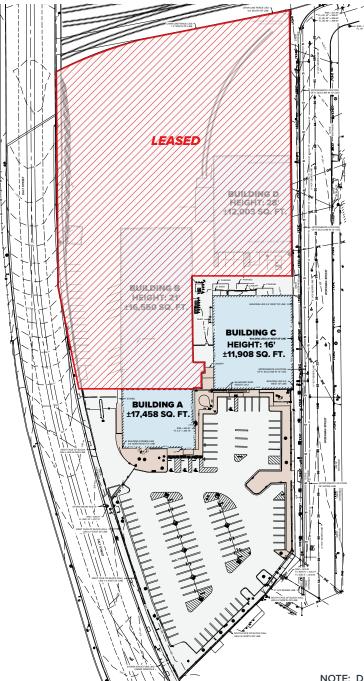

# 1731 WORKMAN ST | LOS ANGELES **±29,366 SF OF OFFICE & INDUSTRIAL BUILDINGS**

NOTE: Drawings not to scale and are estimated. All measurements and sizes are approximate and should be verified.

**Highly Visible Offices** 

### **±29,366 SF OF OFFICE & INDUSTRIAL BUILDINGS**

#### **FLOOR PLAN**

**LOCATION AERIAL** 

### <sup>±</sup>29,366 SF OF OFFICE & INDUSTRIAL BUILDINGS