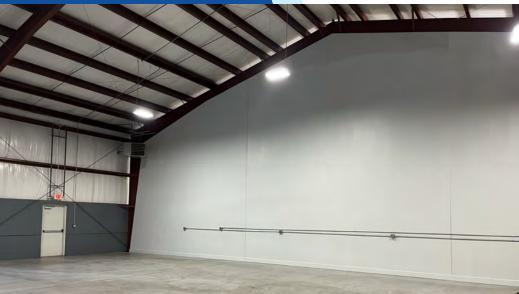

#### **PROPERTY DESCRIPTION**

Prime Flex Warehouse location just off I-495 in Wilmington, DE. Each unit features: an office and a private bathroom featuring a utility sink, mini-split HVAC unit in the office as well as gas-fired heater serving the warehouse space. Tenants can choose from options of 3,000 + - SF, 6,000 + - SF, or the entire building at 9,000 + - SF.

#### **PROPERTY HIGHLIGHTS**

- Potential for up to 9,000+/- SF Contiguous
- Six Dedicated Parking Spaces per 3,000 +/- SF Unit
- Two 18'H x 14'W Rollup doors in a drive through arrangement (per unit)
- Currently 3-Phase 240V, could be upgraded to 480V High-leg power (per unit)
- 20' clear (in each unit)
- Monthly Rent Includes Water, and Sewer (for each unit)
- Looking for a 5+ Year Tenancy. No Auto-Related Uses