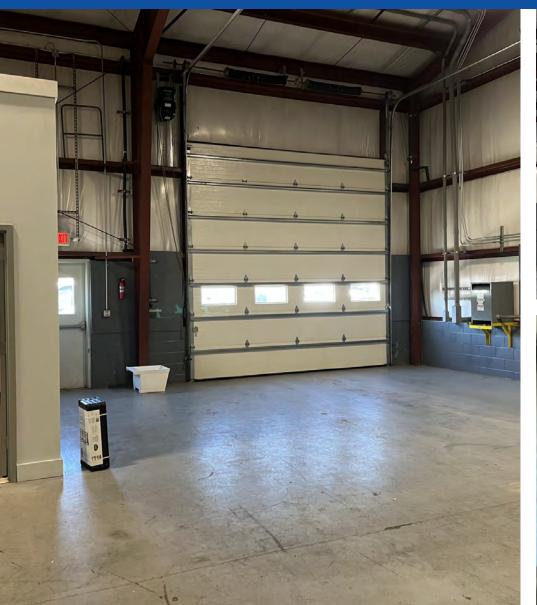

#### **PROPERTY DESCRIPTION**

Prime Flex Warehouse location just off I-495 in Wilmington, DE. Each unit features: an office and a private bathroom featuring a utility sink, mini-split HVAC unit in the office as well as gas-fired heater serving the warehouse space. Tenants can choose from options of 3,000 + - SF, 6,000 + - SF, or the entire building at 9,000 + - SF.

#### **PROPERTY HIGHLIGHTS**

- Potential for up to 9,000+/- SF Contiguous
- Six Dedicated Parking Spaces per 3,000 +/- SF Unit
- Two 18'H x 14'W Rollup doors in a drive through arrangement (per unit)
- Currently 3-Phase 240V, could be upgraded to 480V High-leg power (per unit)
- 20' clear (in each unit)
- Monthly Rent Includes Water, and Sewer (for each unit)
- Looking for a 5+ Year Tenancy. No Auto-Related Uses