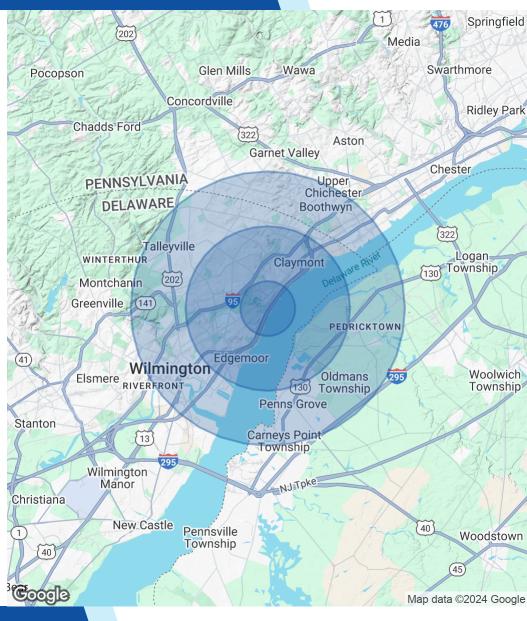

| DEMOGRAPHICS      | 1 MILE   | 3 MILES  | 5 MILES  |
|-------------------|----------|----------|----------|
| Total Households  | 2,305    | 23,628   | 72,614   |
| Total Population  | 5,351    | 55,996   | 165,963  |
| Average HH Income | \$92,539 | \$91,635 | \$85,031 |

| CORFAC INTERNATIONAL |
|----------------------|

| POPULATION           | 1 MILE    | 3 MILES   | 5 MILES   |
|----------------------|-----------|-----------|-----------|
| Total Population     | 5,351     | 55,996    | 165,963   |
| Average Age          | 37.3      | 41.4      | 40.5      |
| Average Age (Male)   | 33.9      | 39.2      | 38.0      |
| Average Age (Female) | 37.7      | 43.2      | 42.9      |
|                      |           |           |           |
| HOUSEHOLDS & INCOME  | 1 MILE    | 3 MILES   | 5 MILES   |
| Total Households     | 2,305     | 23,628    | 72,614    |
| # of Persons per HH  | 2.3       | 2.4       | 2.3       |
| Average HH Income    | \$92,539  | \$91,635  | \$85,031  |
| Average House Value  | \$235,164 | \$264,531 | \$244,444 |
|                      |           |           |           |