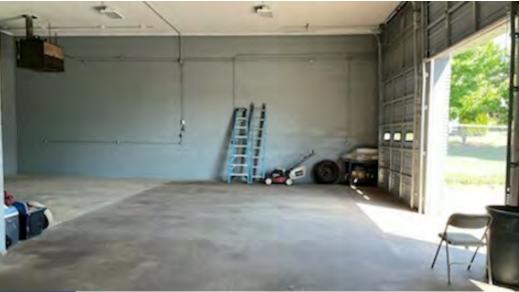

#### **PROPERTY DESCRIPTION**

Prime Flex Warehouse location just off I-495 in Wilmington, DE. Each unit features: an office and a private bathroom featuring a utility sink, mini-split HVAC unit in the office as well as gas-fired heater serving the warehouse space. Tenants can choose from options of 3,000 + - SF, 6,000 + - SF, or the entire building at 9,000 + - SF.

#### **PROPERTY HIGHLIGHTS**

- Potential for up to 9,000+/- SF Contiguous
- Six Dedicated Parking Spaces per 3,000 +/- SF Unit
- Two 18'H x 14'W Rollup doors in a drive through arrangement (per unit)
- Currently 3-Phase 240V, could be upgraded to 480V High-leg power (per unit)
- 20' clear (in each unit)
- Monthly Rent Includes Water, and Sewer (for each unit)
- Looking for a 5+ Year Tenancy. No Auto-Related Uses