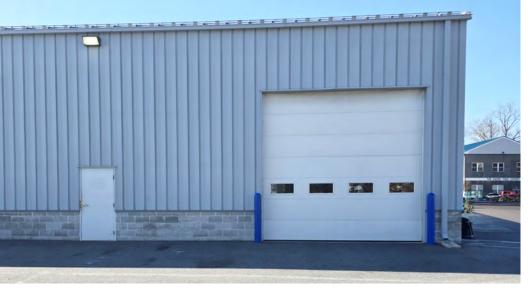

#### **PROPERTY DESCRIPTION**

Prime Flex Warehouse location just off I-495 in Wilmington, DE. Each unit features: an office and a private bathroom featuring a utility sink, mini-split HVAC unit in the office as well as gas-fired heater serving the warehouse space. Tenants can choose from options of 3,000 + - SF, 6,000 + - SF, or the entire building at 9,000 + - SF.

#### **PROPERTY HIGHLIGHTS**

- Potential for up to 9,000+/- SF Contiguous
- Six Dedicated Parking Spaces per 3,000 +/- SF Unit
- Two 18'H x 14'W Rollup doors in a drive through arrangement (per unit)
- Currently 3-Phase 240V, could be upgraded to 480V High-leg power (per unit)
- 20' clear (in each unit)
- Monthly Rent Includes Water, and Sewer (for each unit)
- Looking for a 5+ Year Tenancy. No Auto-Related Uses