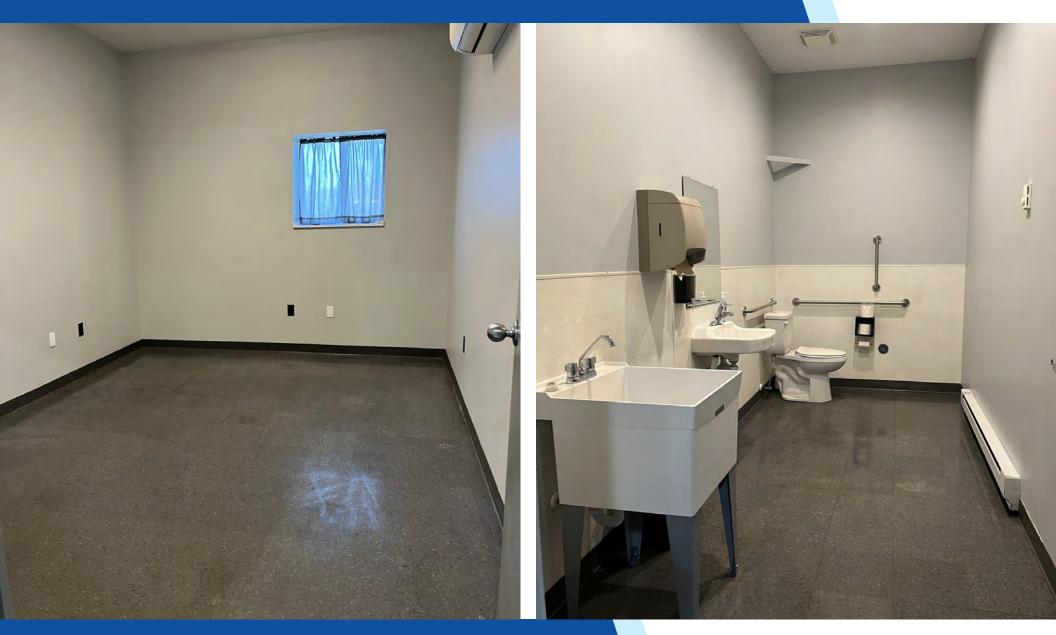

#### **PROPERTY DESCRIPTION**

Prime Flex Warehouse location just off I-495 in Wilmington, DE. Each unit features: an office and a private bathroom featuring a utility sink, mini-split HVAC unit in the office as well as gas-fired heater serving the warehouse space. Tenants can choose from options of 3,000 + - SF, 6,000 + - SF, or the entire building at 9,000 + - SF.

#### **PROPERTY HIGHLIGHTS**

- Potential for up to 9,000+/- SF Contiguous
- Six Dedicated Parking Spaces per 3,000 +/- SF Unit
- Two 18'H x 14'W Rollup doors in a drive through arrangement (per unit)
- Currently 3-Phase 240V, could be upgraded to 480V High-leg power (per unit)
- 20' clear (in each unit)
- Monthly Rent Includes Water, and Sewer (for each unit)
- Looking for a 5+ Year Tenancy. No Auto-Related Uses