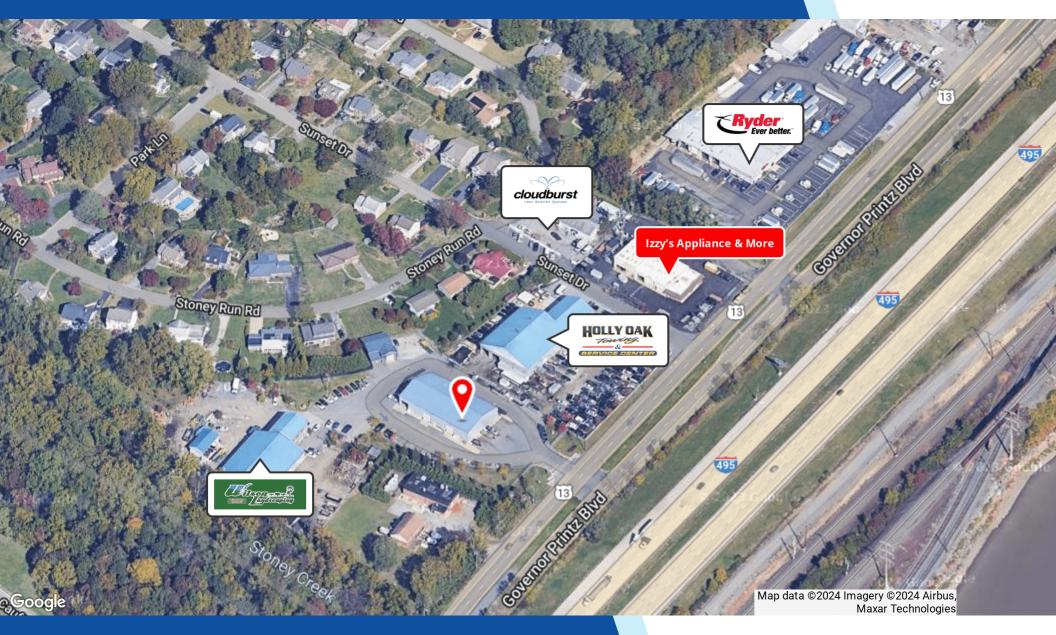

# 6519 GOVERNOR PRINTZ

6519 Governor Printz Blvd Wilmington, DE 19809

TYLER FORESTA Sales & Leasing O: 302.414.1000 | C: 302.584.8615 tforesta@LMTCRE.com

CHRIS MOORE, CCIM Managing Principal, Broker of Record O: 302.414.1000 | C: 302.383.1911 moore@LMTCRE.com 6519 Governor Printz Up to 9,000 +/- SF Available

#### **PROPERTY DESCRIPTION**

Prime Flex Warehouse location just off I-495 in Wilmington, DE. Each unit features: an office and a private bathroom featuring a utility sink, mini-split HVAC unit in the office as well as gas-fired heater serving the warehouse space. Tenants can choose from options of 3,000 + - SF, 6,000 + - SF, or the entire building at 9,000 + - SF.