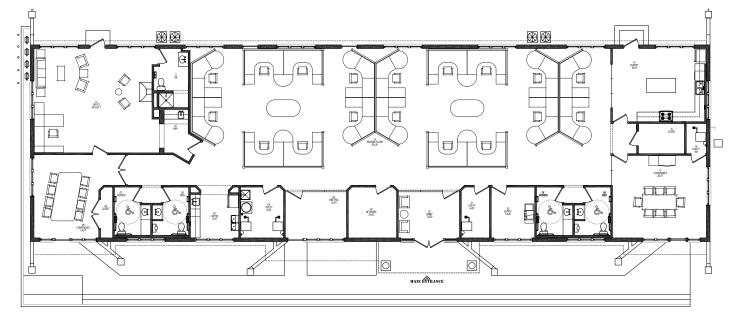

## 651 Oakleaf Office Lane

### 5,922+/- SF (641 & 651 Oakleaf Office Lane Total 11,844+/- SF)

#### 651 Oakleaf Office Lane Property Features

- 5,922 square foot building
- Large executive office with wet bar, gas fireplace and private restroom

- Two conference rooms plus a casual meeting room
- Full kitchen and additional kitchenette at opposite ends of the building