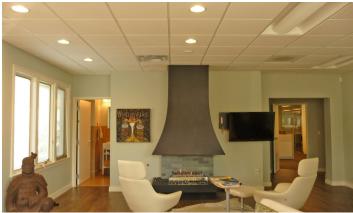

#### 651 Oakleaf Office Lane Property Features

- 5,922 square foot building
- Large executive office with wet bar, gas fireplace and private restroom

- Two conference rooms plus a casual meeting room
- Full kitchen and additional kitchenette at opposite ends of the building