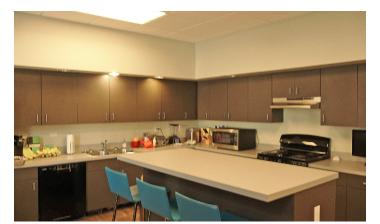

#### 641 Oakleaf Office Lane Property Features

- 5,922 square foot building
- 2,645 usable square feet available
- Large executive office with private restroom
- Bull pen to generously accommodate eight cubicles
- Private conversation room
- Breakroom

#### 651 Oakleaf Office Lane Property Features

- 5,922 square foot building
- Large executive office with wet bar, gas fireplace and private restroom

- Two conference rooms plus a casual meeting room
- Full kitchen and additional kitchenette at opposite ends of the building