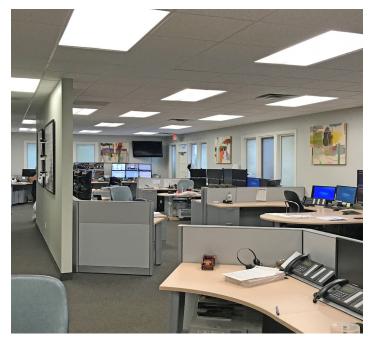

#### 641 Oakleaf Office Lane Property Features

- 5,922 square foot building
- 2,645 usable square feet available
- Large executive office with private restroom
- Bull pen to generously accommodate eight cubicles
- Private conversation room
- Breakroom

## 641 Oakleaf Office Lane

5,922+/- SF (641 & 651 Oakleaf Office Lane Total 11,844+/- SF)