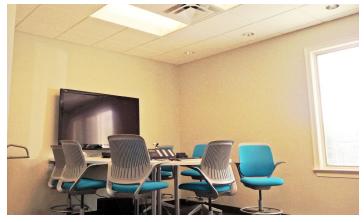

#### 651 Oakleaf Office Lane Property Features

- 5,922 square foot building
- Large executive office with wet bar, gas fireplace and private restroom

- Two conference rooms plus a casual meeting room
- Full kitchen and additional kitchenette at opposite ends of the building