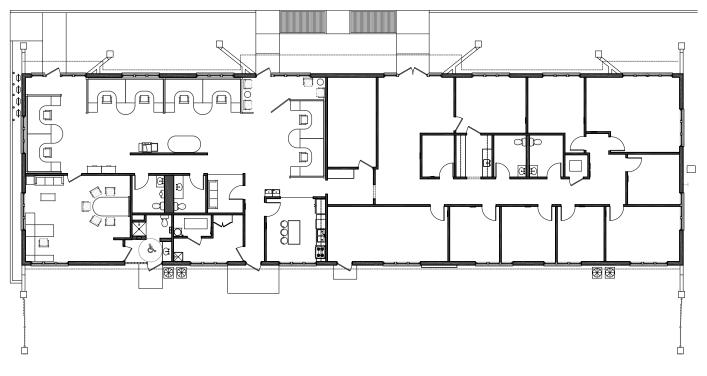

# 641 Oakleaf Office Lane

### 5,922+/- SF (641 & 651 Oakleaf Office Lane Total 11,844+/- SF)

#### 641 Oakleaf Office Lane Property Features

- 5,922 square foot building
- 2,645 usable square feet available
- Large executive office with private restroom
- Bull pen to generously accommodate eight cubicles
- Private conversation room
- Breakroom