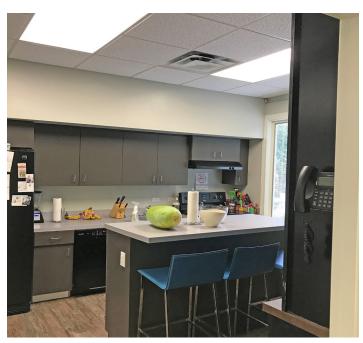

#### 651 Oakleaf Office Lane Property Features

- 5,922 square foot building
- Large executive office with wet bar, gas fireplace and private restroom

- Two conference rooms plus a casual meeting room
- Full kitchen and additional kitchenette at opposite ends of the building

## 651 Oakleaf Office Lane

5,922+/- SF (641 & 651 Oakleaf Office Lane Total 11,844+/- SF)

HENRY STRATTON, SIOR, CCIM 901 375 4913 Memphis, TN henry.stratton@colliers.com COLLIERS 6363 Poplar Avenue, Suite 220 Memphis, TN 38119 www.colliers.com/memphis