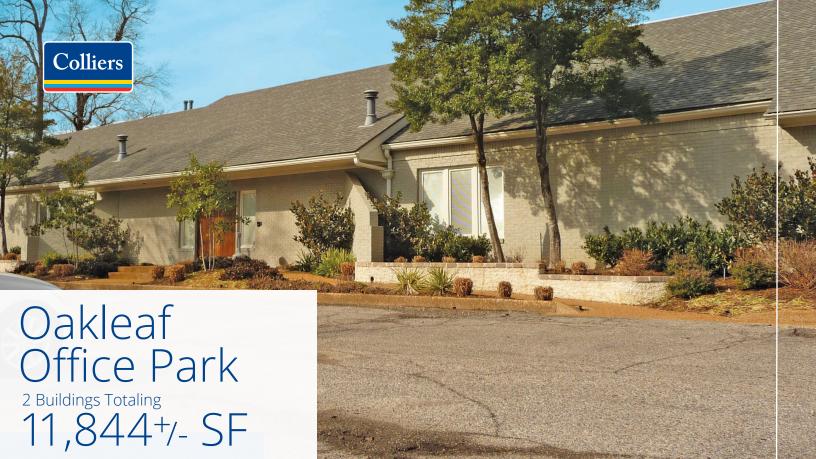

### 641 & 651 Oakleaf Office Lane Memphis, TN 38117

For Sale

### 5,922+/- SF (641 & 651 Oakleaf Office Lane Total 11,844+/- SF)