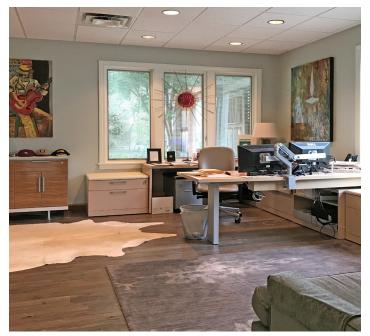

#### 641 Oakleaf Office Lane Property Features

- 5,922 square foot building
- 2,645 usable square feet available
- Large executive office with private restroom
- Bull pen to generously accommodate eight cubicles
- Private conversation room
- Breakroom

#### 651 Oakleaf Office Lane Property Features

- 5,922 square foot building
- Large executive office with wet bar, gas fireplace and private restroom

- Two conference rooms plus a casual meeting room
- Full kitchen and additional kitchenette at opposite ends of the building