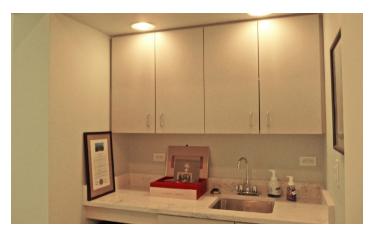

#### 641 Oakleaf Office Lane Property Features

- 5,922 square foot building
- 2,645 usable square feet available
- Large executive office with private restroom
- Bull pen to generously accommodate eight cubicles
- Private conversation room
- Breakroom

#### 651 Oakleaf Office Lane Property Features

- 5,922 square foot building
- Large executive office with wet bar, gas fireplace and private restroom

- Two conference rooms plus a casual meeting room
- Full kitchen and additional kitchenette at opposite ends of the building