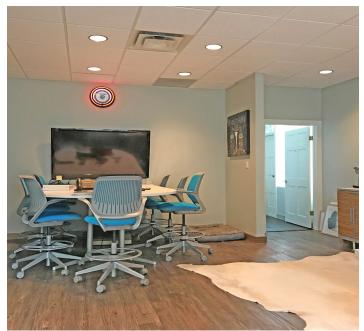

#### 641 Oakleaf Office Lane Property Features

- 5,922 square foot building
- 2,645 usable square feet available
- Large executive office with private restroom
- Bull pen to generously accommodate eight cubicles
- Private conversation room
- Breakroom

#### 651 Oakleaf Office Lane Property Features

- 5,922 square foot building
- Large executive office with wet bar, gas fireplace and private restroom

- Two conference rooms plus a casual meeting room
- Full kitchen and additional kitchenette at opposite ends of the building