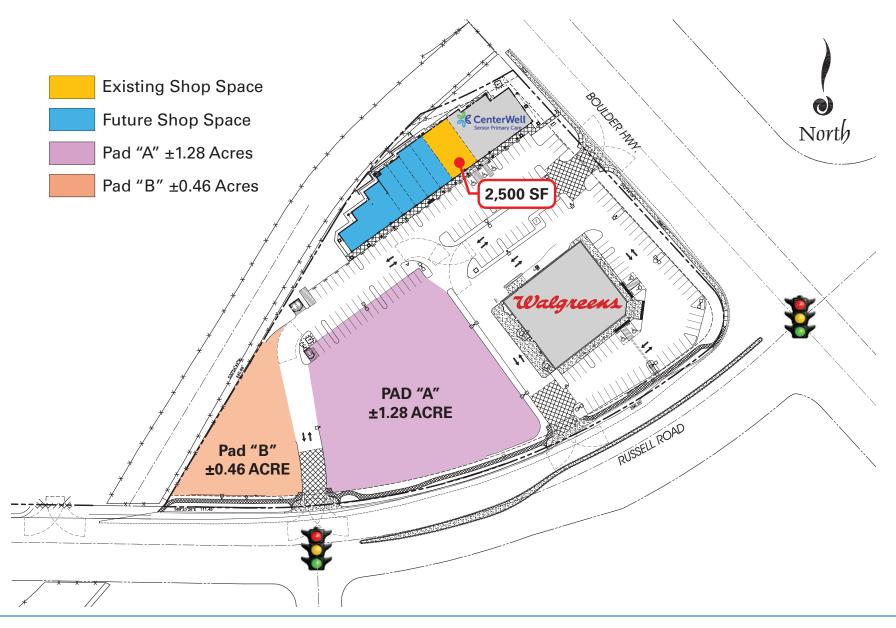

### Boulder Village

NWC OF BOULDER HIGHWAY & RUSSELL ROAD
LAS VEGAS, NV 89122

Retail Shop Space: 2,500 SF

**Ground Lease Pads:** ± 0.46 - 1.28 acres

Lease Rates: Contact broker for rates

NNN: To be determined

### **Site Plan**