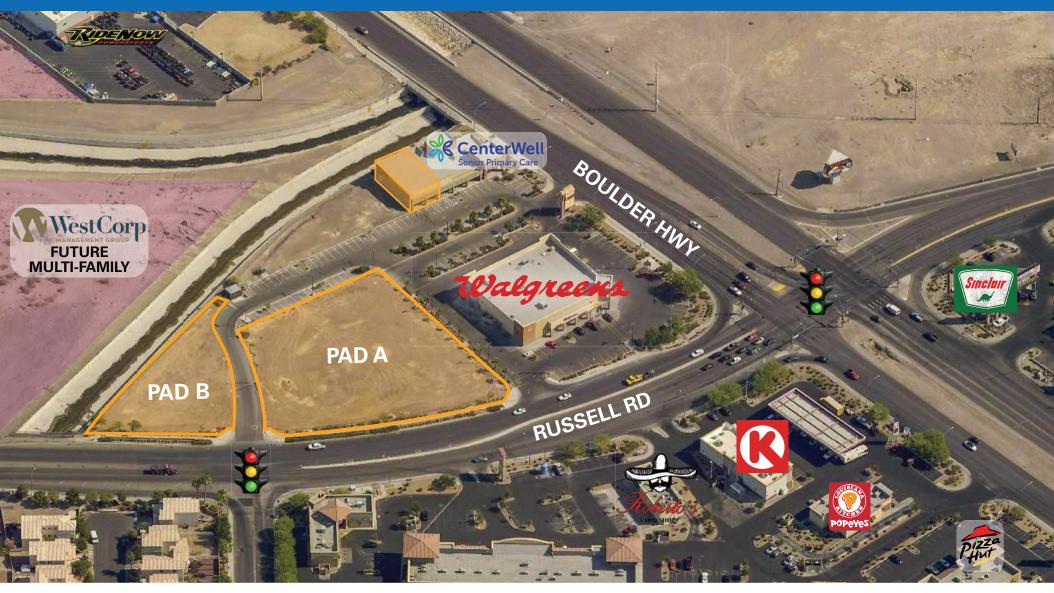

### Boulder Village

NWC OF BOULDER HIGHWAY & RUSSELL ROAD
LAS VEGAS, NV 89122

Retail Shop Space: 2,500 SF

**Ground Lease Pads:** ± 0.46 - 1.28 acres

Lease Rates: Contact broker for rates

NNN: To be determined

#### Annual Household Income

One Mile Radius \$64,479
Three Mile Radius \$77,107

Boulder Village is a Walgreens-anchored retail development with great opportunities to lease first generation retail space, along with buildable street-front retail pads. The property is located on the northwest corner of Boulder Highway and Russell Road and offers a large pylon sign on Boulder Hwy.

There continues to be strong commercial and residential development in the immediate area including Henderson Hospital, Las Vegas Athletic Club, Dave & Busters, Cowabunga Bay water park, numerous new multi-family developments, among many other future projects.

- Buildable pad, drive-thru opportunities and retail shop space
- Close proximity to the US-95 via Russell Road interchange
- Signalized entrance on Russell Road allowing easy ingress/egress
- Large pylon signage on Boulder Hwy, with great visibility
- Strong commercial & residential growth in the immediate area

### **Surrounding Aerial**