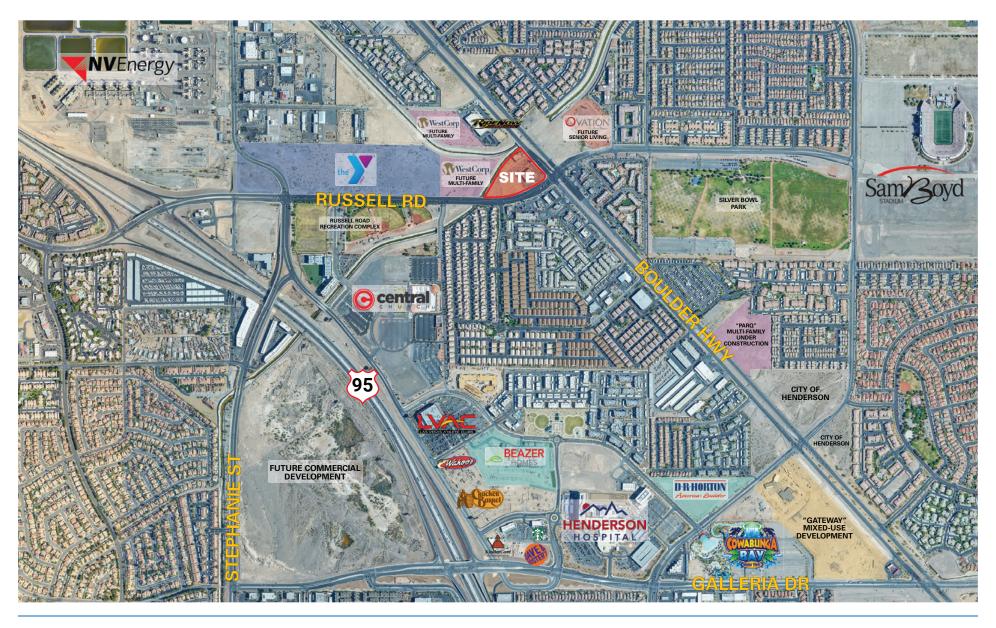

There continues to be strong commercial and residential development in the immediate area including Henderson Hospital, Las Vegas Athletic Club, Dave & Busters, Cowabunga Bay water park, numerous new multi-family developments, among many other future projects.

### **Surrounding Aerial**