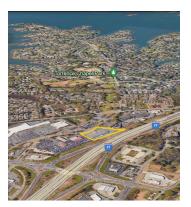

### 20740 TORRENCE CHAPEL RD, CORNELIUS, NC 28031

EXECUTIVE SUMMARY | 2

| 50,000 |
|--------|
|        |

#### **LOCATION OVERVIEW**

Ideal I-77 location at Exit 28, Cornelius. 91,500 average VPD on I-77 at the exit, 27,500 average VPD on nearby W Catawba Ave, and 6,700 average VPD in front of the hotel on Torrence Chapel Rd. Grocery, Restaurants/bars, Shopping, and other conveniences nearby.