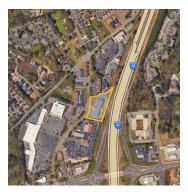

### 20740 TORRENCE CHAPEL RD, CORNELIUS, NC 28031

EXECUTIVE SUMMARY | 2

| 50,000 |
|--------|
|        |

#### **OFFERING SUMMARY**

| Building Size:   | 35,055 SF |
|------------------|-----------|
| Lot Size:        | 2.1 Acres |
| Number of Rooms: | 90        |
| Price / SF:      | \$155.47  |
| Year Built:      | 1988      |
| Zoning:          | HC        |
| Traffic Count:   | 27,500    |

#### **LOCATION OVERVIEW**

Ideal I-77 location at Exit 28, Cornelius. 91,500 average VPD on I-77 at the exit, 27,500 average VPD on nearby W Catawba Ave, and 6,700 average VPD in front of the hotel on Torrence Chapel Rd. Grocery, Restaurants/bars, Shopping, and other conveniences nearby.