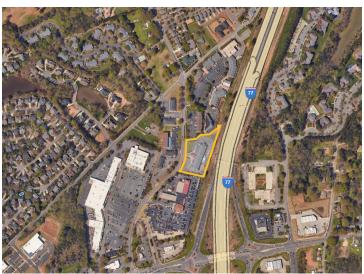

#### **LOCATION OVERVIEW**

Ideal I-77 location at Exit 28, Cornelius. 91,500 average VPD on I-77 at the exit, 27,500 average VPD on nearby W Catawba Ave, and 6,700 average VPD in front of the hotel on Torrence Chapel Rd. Grocery, Restaurants/bars, Shopping, and other conveniences nearby.