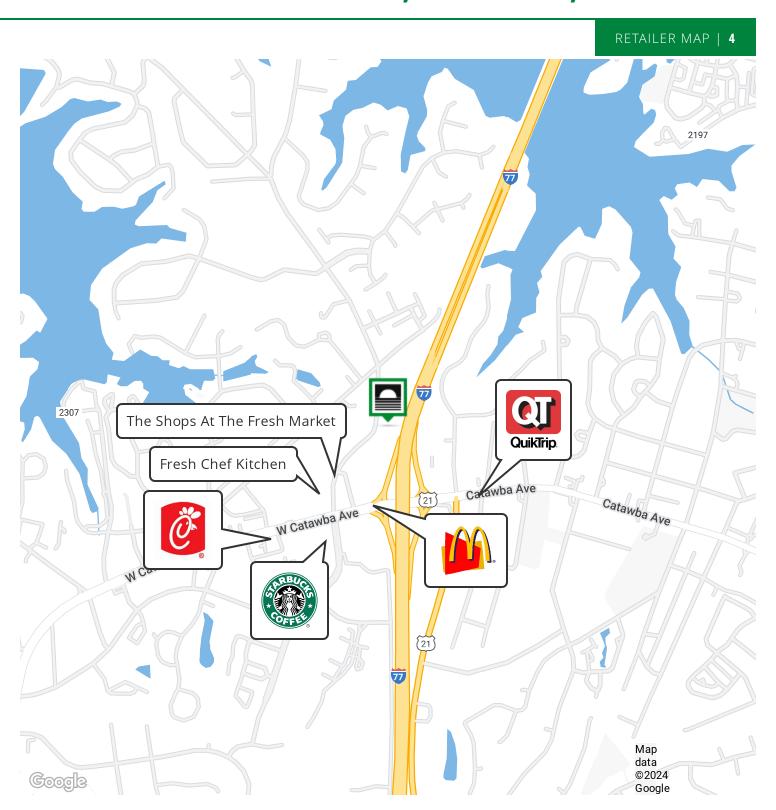

#### **LOCATION OVERVIEW**

Ideal I-77 location at Exit 28, Cornelius. 91,500 average VPD on I-77 at the exit, 27,500 average VPD on nearby W Catawba Ave, and 6,700 average VPD in front of the hotel on Torrence Chapel Rd. Grocery, Restaurants/bars, Shopping, and other conveniences nearby.