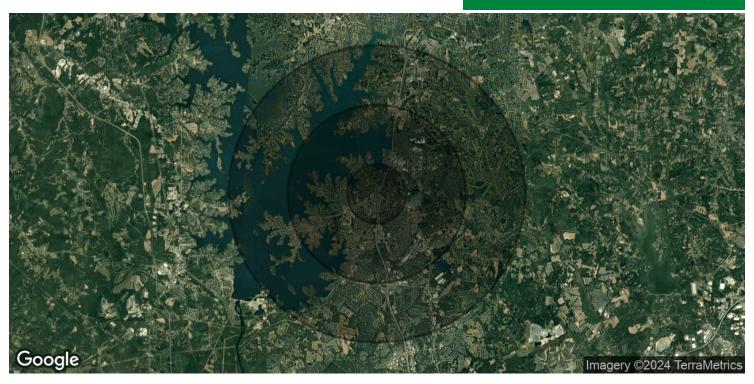

### DEMOGRAPHICS MAP & REPORT | 5

| POPULATION           | 1 MILE    | 3 MILES   | 5 MILES   |
|----------------------|-----------|-----------|-----------|
| Total Population     | 7,065     | 47,880    | 91,367    |
| Average Age          | 42        | 42        | 41        |
| Average Age (Male)   | 41        | 41        | 40        |
| Average Age (Female) | 43        | 43        | 42        |
| HOUSEHOLDS & INCOME  | 1 MILE    | 3 MILES   | 5 MILES   |
| Total Households     | 3,189     | 20,288    | 36,584    |
| # of Persons per HH  | 2.2       | 2.4       | 2.5       |
| Average HH Income    | \$146,297 | \$162,194 | \$171,295 |
| Average House Value  | \$695,104 | \$685,740 | \$679,054 |
| TRAFFIC COUNTS       |           |           |           |

27,500/day

Demographics data derived from AlphaMap