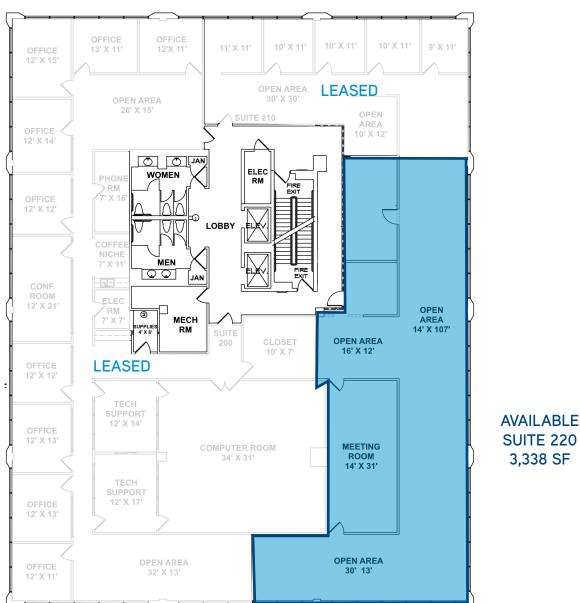

FLOOR PLAN > SECOND FLOOR

## **Plymouth Plaza**

26750 US Highway 19 North | Clearwater, Florida 33763

**SUITE 220** 3.338 SF

Colliers

INTERNATIONAL