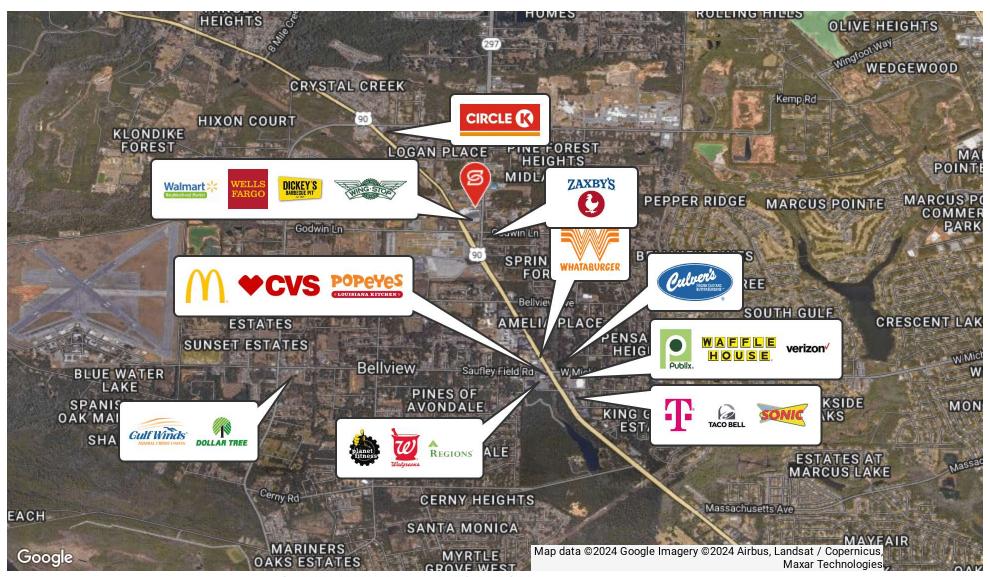

#### **PROPERTY OVERVIEW**

Pine Forest Corners is a 17,900 sf retail space built in 2014; it features a 42,296 sf Walmart Market shadow center. The trade area boasts 114,229 people within a 5-mile area and an average household income of \$71,053 within 1 mile. This center offers excellent accessibility and visibility from Pine Forest Road and Mobile Hwy, which average 27,300+ cars daily. Join Walmart Neighbor Market, Wells Fargo, WingStop, State Farm, Cut By Us, Dickey's BBQ, and many more at Pine Forest Corner.