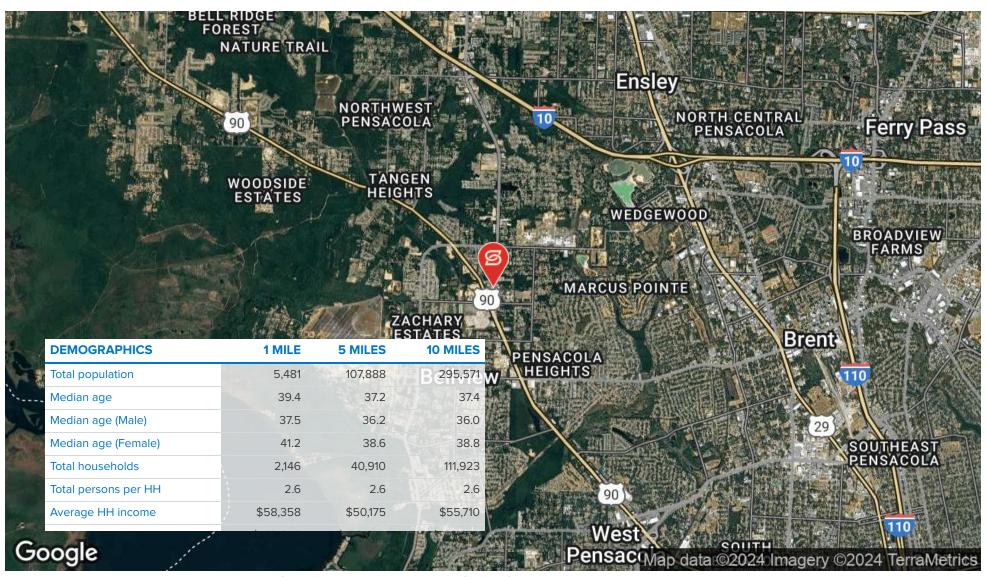

#### **PROPERTY OVERVIEW**

Pine Forest Corners is a 17,900 sf retail space built in 2014; it features a 42,296 sf Walmart Market shadow center. The trade area boasts 114,229 people within a 5-mile area and an average household income of \$71,053 within 1 mile. This center offers excellent accessibility and visibility from Pine Forest Road and Mobile Hwy, which average 27,300+ cars daily. Join Walmart Neighbor Market, Wells Fargo, WingStop, State Farm, Cut By Us, Dickey's BBQ, and many more at Pine Forest Corner.