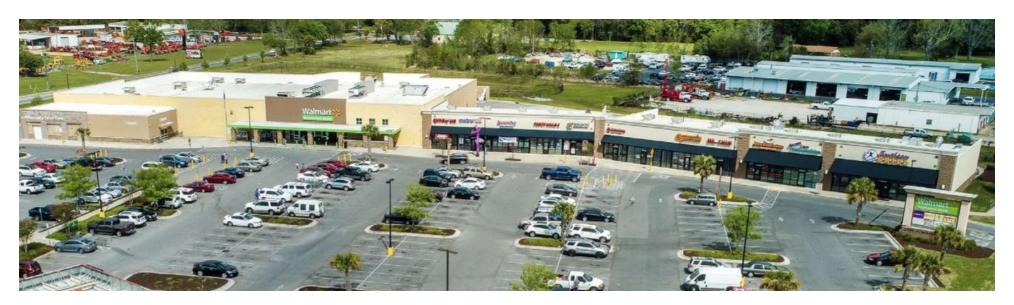

#### **PROPERTY OVERVIEW**

Pine Forest Corners is a 17,900 sf retail space built in 2014; it features a 42,296 sf Walmart Market shadow center. The trade area boasts 114,229 people within a 5-mile area and an average household income of \$71,053 within 1 mile. This center offers excellent accessibility and visibility from Pine Forest Road and Mobile Hwy, which average 27,300+ cars daily. Join Walmart Neighbor Market, Wells Fargo, WingStop, State Farm, Cut By Us, Dickey's BBQ, and many more at Pine Forest Corner.

#### **PROPERTY HIGHLIGHTS**

- · Shadow Anchored by Walmart Market
- · Great Accessibility from Pine Forest Rd and Mobile Hwy
- Excellent Daily Traffic Count: 27,000 cars per day
- One minute from the Pensacola Interstate Fairgrounds