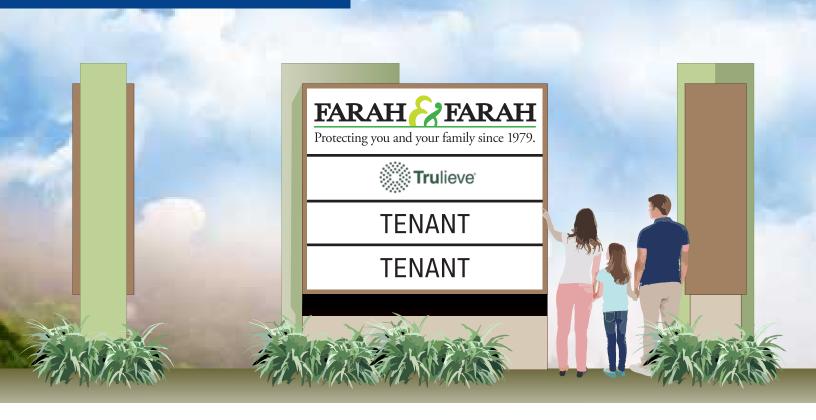

## Signage

### **Property Highlights**

- Retail/office space to lease from 1,352± 2,882± SF (will divide)
- Outdoor seating available for restaurant, bank, etc.
- Access through Speedway Gas to traffic light at Blanding Blvd./Henley Rd.
- 166' of frontage on Blanding Blvd.
- 11,000± AADT on Henley Rd.
- 41,000± AADT on Blanding Blvd.
- Existing tenants: Trulieve and Farah & Farah
- Major anchors include St. Vincent's Hospital, Lowe's, Home Depot and Aldi
- Minutes from new First Coast Expressway
- Pricing
  - \$25.00/SF base rent
  - \$7.00/SF NNN | CAM (estimate)