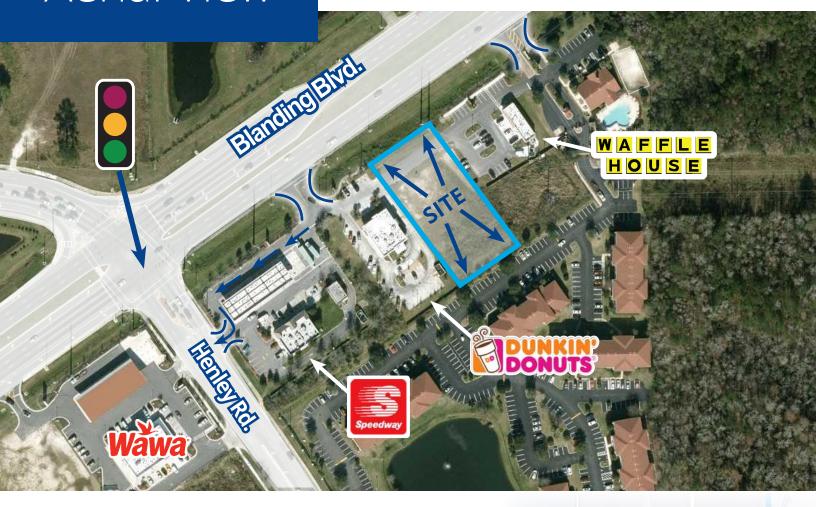

### Site Plan

### **Property Highlights**

- Retail/office space to lease from 1,352± 2,882± SF (will divide)
- Outdoor seating available for restaurant, bank, etc.
- Access through Speedway Gas to traffic light at Blanding Blvd./Henley Rd.
- 166' of frontage on Blanding Blvd.
- 11,000± AADT on Henley Rd.
- 41,000± AADT on Blanding Blvd.
- Existing tenants: Trulieve and Farah & Farah
- Major anchors include St. Vincent's Hospital, Lowe's, Home Depot and Aldi
- Minutes from new First Coast Expressway
- Pricing
  - \$25.00/SF base rent
  - \$7.00/SF NNN | CAM (estimate)