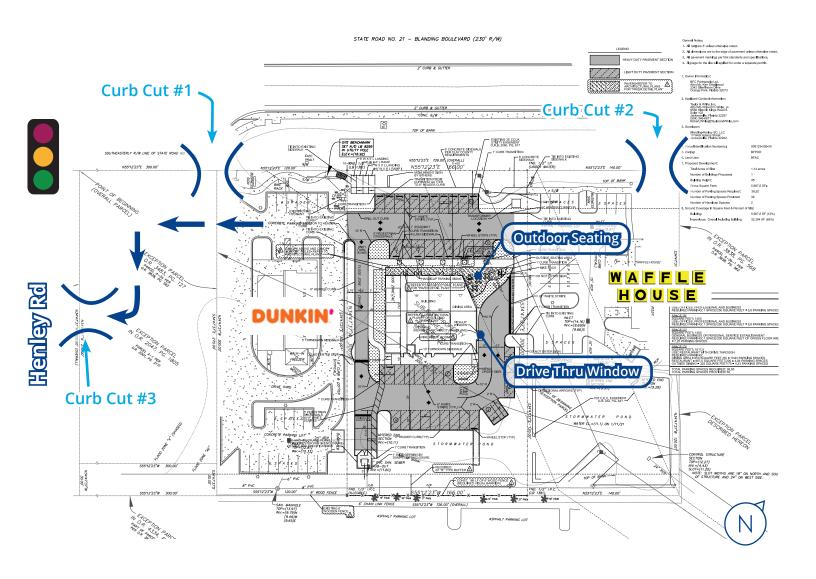

### Site Plan

### **Property Highlights**

- Retail/office space to lease from 1,352± 2,882± SF (will divide)
- Outdoor seating available for restaurant, bank, etc.
- Access through Speedway Gas to traffic light at Blanding Blvd./Henley Rd.
- 166' of frontage on Blanding Blvd.
- 11,000± AADT on Henley Rd.
- 41,000± AADT on Blanding Blvd.
- Existing tenants: Trulieve and Farah & Farah
- Major anchors include St. Vincent's Hospital, Lowe's, Home Depot and Aldi
- Minutes from new First Coast Expressway
- Pricing
  - \$25.00/SF base rent
  - \$7.00/SF NNN | CAM (estimate)