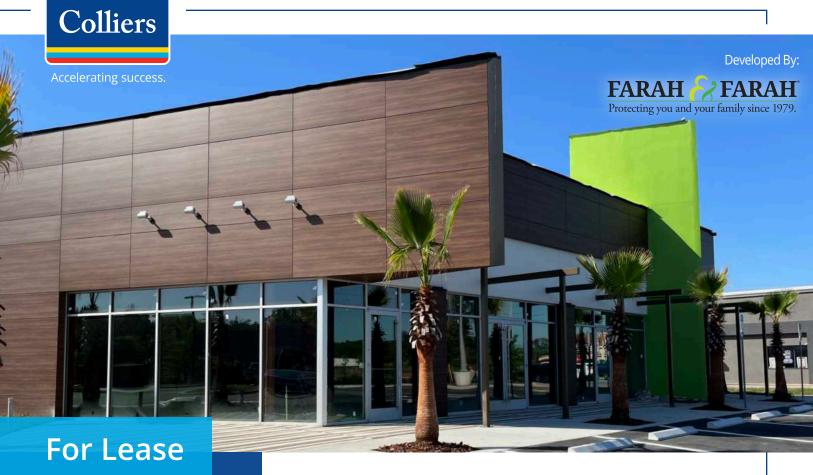

### Retail Shopping Center

1539 Blanding Blvd. | Middleburg, FL 32068

### **Property Highlights**

- Retail/office space to lease from 1,352± 2,882± SF (will divide)
- Outdoor seating available for restaurant, bank, etc.
- Access through Speedway Gas to traffic light at Blanding Blvd./Henley Rd.
- 166' of frontage on Blanding Blvd.
- 11,000± AADT on Henley Rd.
- 41,000± AADT on Blanding Blvd.
- Existing tenants: Trulieve and Farah & Farah
- Major anchors include St. Vincent's Hospital, Lowe's, Home Depot and Aldi
- Minutes from new First Coast Expressway
- Pricing
  - \$25.00/SF base rent
  - \$7.00/SF NNN | CAM (estimate)