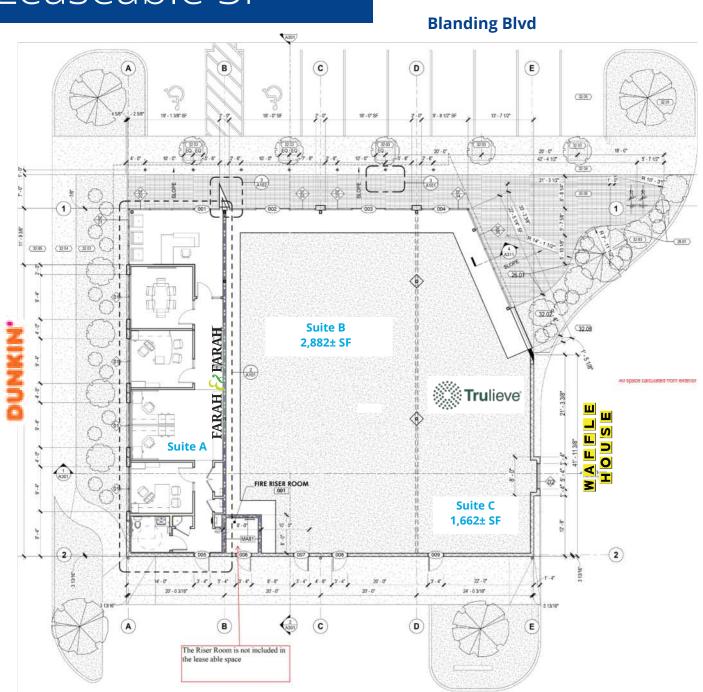

## Floor Plan with Leaseable SF

| Suite | Size      | Tenant        | Note                                        |
|-------|-----------|---------------|---------------------------------------------|
| С     | 1,662± SF | Trulieve      | Opening 4th quarter 2024                    |
| В     | 2,882± SF | Vacant        | Adjacent to Trulieve<br>(can be subdivided) |
| A     | 1,600± SF | Farah & Farah | Open                                        |