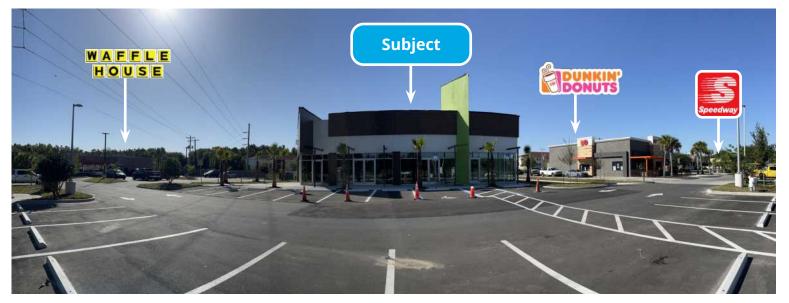

min) |
| I-295                  | 8.0 mi (14 min)  |
| Fleming Island         | 7.6 mi (13 min)  |

**Accelerating Success.** 

## Aerial View



#### Area Demographics

Source: ESRI Business Analyst, 2023







|         | Population (2023) | Population<br>Projection<br>(2028) | Average<br>Household<br>Income (2023) |  |
|---------|-------------------|------------------------------------|---------------------------------------|--|
| 1 Mile  | 4,397             | 4,526                              | \$83,854                              |  |
| 3 Miles | 34,777            | 35,548                             | \$95,723                              |  |
| 5 Miles | 102,631           | 104,926                            | \$107,007                             |  |



Green

# Photo Gallery









## Signage





## Floor Plan with Leaseable SF



| Suite | Size      | Tenant        | Note                                        |
|-------|-----------|---------------|---------------------------------------------|
| С     | 1,662± SF | Trulieve      | Opening 4th quarter 2024                    |
| В     | 2,882± SF | Vacant        | Adjacent to Trulieve<br>(can be subdivided) |
| A     | 1,600± SF | Farah & Farah | Open                                        |

### Survey



### Site Plan





### Contact



Senior Vice President +1 904 861 1116 gary.montour@colliers.com **Ryan Montour** 

Client Service Specialist +1 904 861 1129 ryan.montour@colliers.com **Reid Featherngill** 

Client Service Specialist +1 904 861 1143 reid.featherngill@colliers.com



76 S. Laura St., Ste.