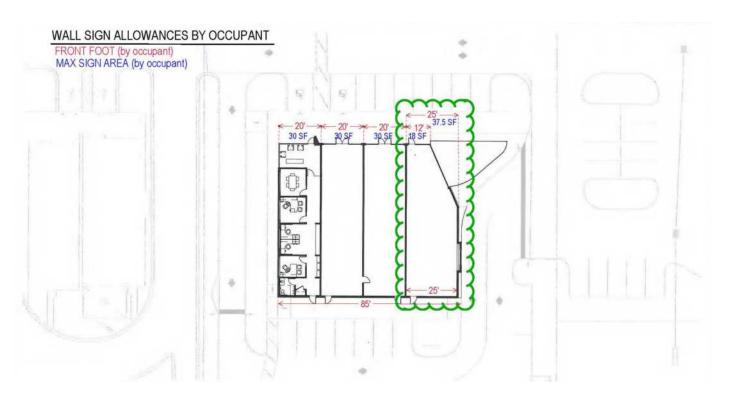

| 8.0 mi (14 min)  |
| Fleming Island         | 7.6 mi (13 min)  |

**Accelerating Success.** 

## Aerial View



#### Area Demographics

Source: ESRI Business Analyst, 2023







|         | Population (2023) | Population<br>Projection<br>(2028) | Average<br>Household<br>Income (2023) |  |
|---------|-------------------|------------------------------------|---------------------------------------|--|
| 1 Mile  | 4,397             | 4,526                              | \$83,854                              |  |
| 3 Miles | 34,777            | 35,548                             | \$95,723                              |  |
| 5 Miles | 102,631           | 104,926                            | \$107,007                             |  |



Green

# Photo Gallery









## Signage





## Floor Plan with Leaseable SF



| Suite | Size      | Tenant        | Note                                        |
|-------|-----------|---------------|---------------------------------------------|
| С     | 1,662± SF | Trulieve      | Opening 4th quarter 2024                    |
| В     | 2,882± SF | Vacant        | Adjacent to Trulieve<br>(can be subdivided) |
| A     | 1,600± SF | Farah & Farah | Open                                        |

### Survey



### Site Plan





### Contact



Senior Vice President +1 904 861 1116 gary.montour@colliers.com **Ryan Montour** 

Client Service Specialist +1 904 861 1129 ryan.montour@colliers.com **Reid Featherngill** 

Client Service Specialist +1 904 861 1143 reid.featherngill@colliers.com



76 S. Laura St., Ste. 1500 Jacksonville, FL