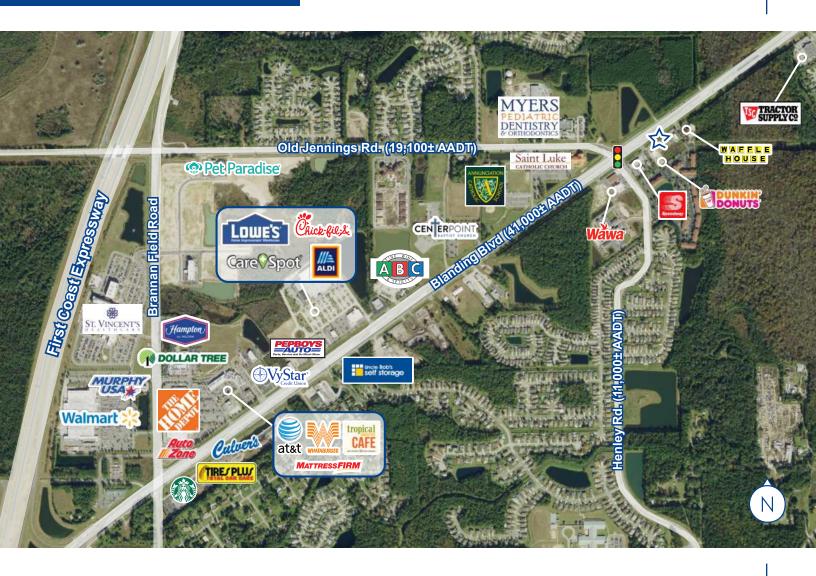

## Aerial View

### **Property Highlights**

- Retail/office space to lease from 1,352± 2,882± SF (will divide)
- Outdoor seating available for restaurant, bank, etc.
- Access through Speedway Gas to traffic light at Blanding Blvd./Henley Rd.
- 166' of frontage on Blanding Blvd.
- 11,000± AADT on Henley Rd.
- 41,000± AADT on Blanding Blvd.
- Existing tenants: Trulieve and Farah & Farah
- Major anchors include St. Vincent's Hospital, Lowe's, Home Depot and Aldi
- Minutes from new First Coast Expressway
- Pricing
  - \$25.00/SF base rent
  - \$7.00/SF NNN | CAM (estimate)