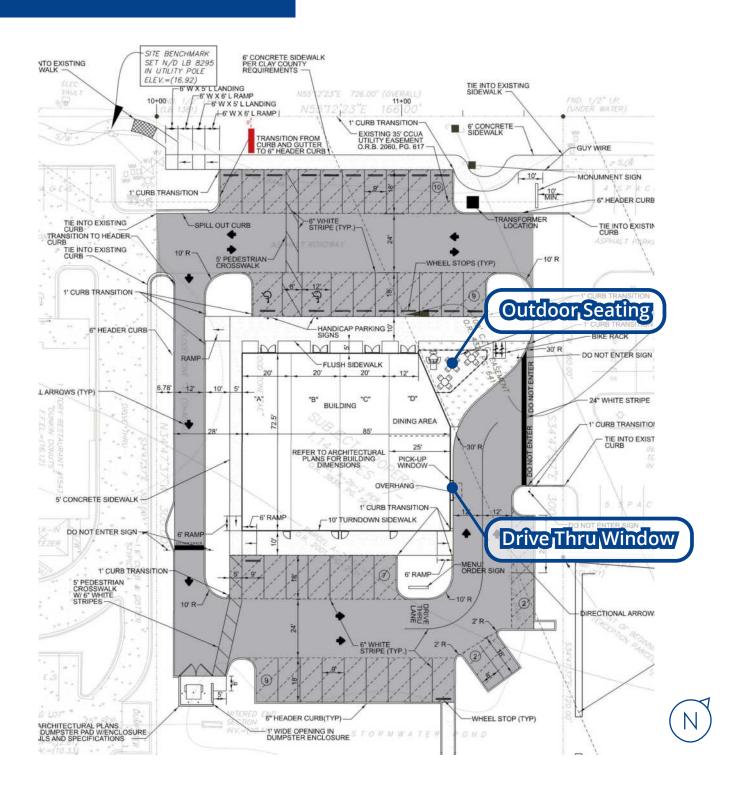

### Site Plan

### **Property Highlights**

- Retail/office space to lease from 1,352± 2,882± SF (will divide)
- Outdoor seating available for restaurant, bank, etc.
- Access through Speedway Gas to traffic light at Blanding Blvd./Henley Rd.
- 166' of frontage on Blanding Blvd.
- 11,000± AADT on Henley Rd.
- 41,000± AADT on Blanding Blvd.
- Existing tenants: Trulieve and Farah & Farah
- Major anchors include St. Vincent's Hospital, Lowe's, Home Depot and Aldi
- Minutes from new First Coast Expressway
- Pricing
  - \$25.00/SF base rent
  - \$7.00/SF NNN | CAM (estimate)