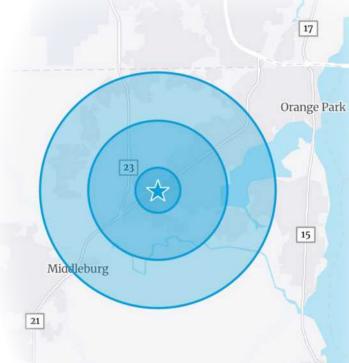

#### Area Demographics

Source: ESRI Business Analyst, 2023

|         | Population (2023) | Population<br>Projection<br>(2028) | Average<br>Household<br>Income (2023) |  |
|---------|-------------------|------------------------------------|---------------------------------------|--|
| 1 Mile  | 4,397             | 4,526                              | \$83,854                              |  |
| 3 Miles | 34,777            | 35,548                             | \$95,723                              |  |
| 5 Miles | 102,631           | 104,926                            | \$107,007                             |  |

### Location

| First Coast Expressway | 1.8 mi (4 min)   |
|------------------------|------------------|
| Orange Park            | 5.6 mi (11 min)  |
| Downtown               | 29.2 mi (28 min) |
| I-295                  | 8.0 mi (14 min)  |
| Fleming Island         | 7.6 mi (13 min)  |