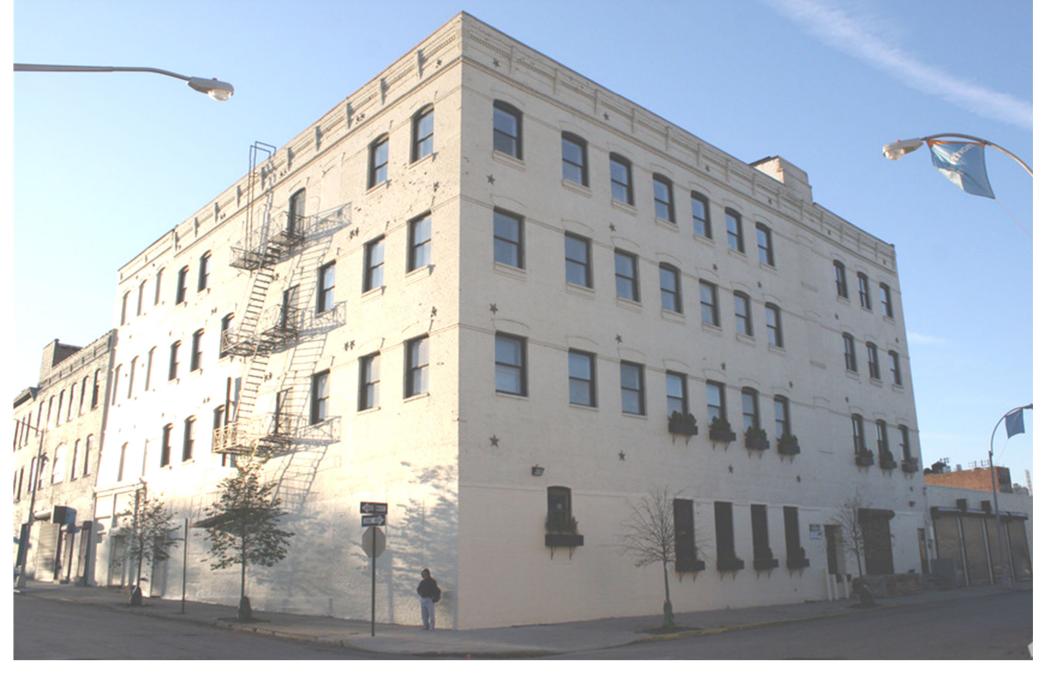

## 270-276 Rider Avenue, Mott Haven

Bronx, NY

Anthony Gagliano (917) 446-4400 ag@safeguardrealty.com Rudolph Demasi (914) 391-1949 rdemasi@safeguardrealty.com

## Total of 25,500 Sq. Ft. Available For Lease

- Entire 2nd, 3rd & 4th Floors
- 8,500 Sq. Ft. on Each Floor
- Will Divide/Lease Floors Separately
- New (2019) Large Passenger Elevator
- New (2020) Large Freight Elevator
- Off-Street Loading direct onto Freight Elevator
- Excellent Natural Light- Windows on 4 sides
- Unparalleled Transportation Access
- 2 Blocks to 4, 5 & 6 Trains
- Situated at the intersection of the foot of the Third Ave & Madison Ave Bridges
- Convenient access to 87 (Major Deegan), 287 (Bruckner Expy), 95 (Cross Bronx), RFK (Triboro) Bridge, George Washington Bridge, Harlem River & East River Drive (FDR)
- Many Uses Permitted including: Retail, Office, Medical, School, Fitness, Non-profit, Etc.
- Immediate Possession
- Price Upon Request