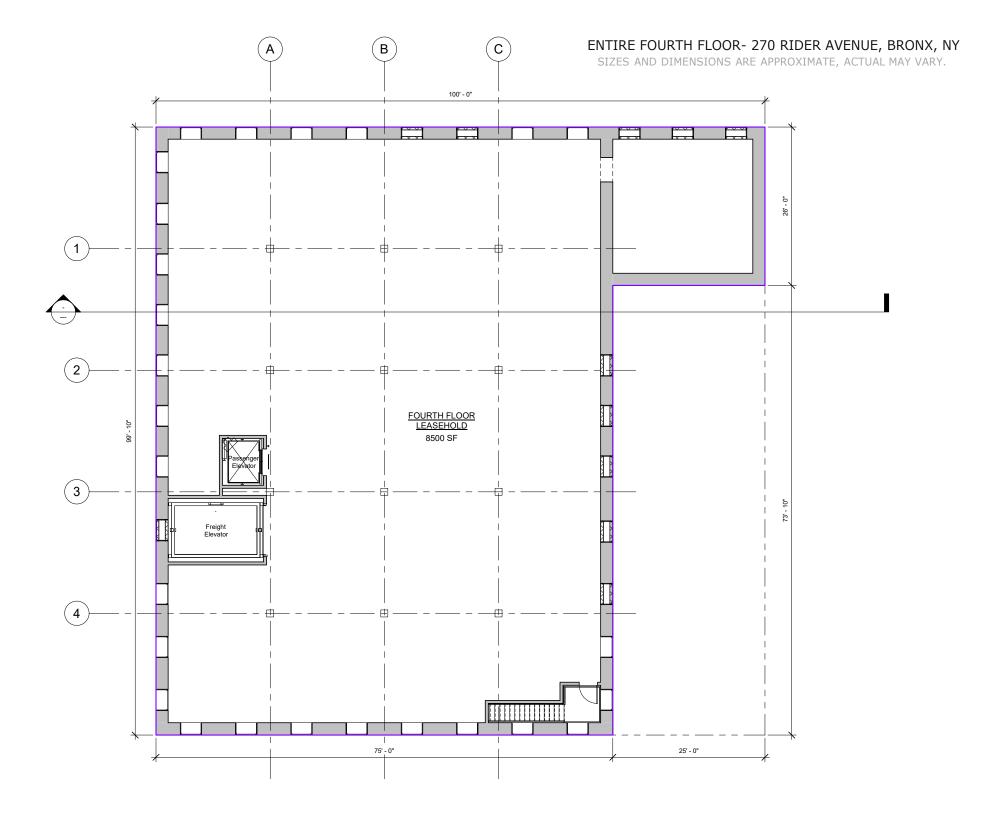

## Total of 25,500 Sq. Ft. Available For Lease

- Entire 2nd, 3rd & 4th Floors
- 8,500 Sq. Ft. on Each Floor
- Will Divide/Lease Floors Separately
- New (2019) Large Passenger Elevator
- New (2020) Large Freight Elevator
- Off-Street Loading direct onto Freight Elevator
- Excellent Natural Light- Windows on 4 sides
- Unparalleled Transportation Access
- 2 Blocks to 4, 5 & 6 Trains
- Situated at the intersection of the foot of the Third Ave & Madison Ave Bridges
- Convenient access to 87 (Major Deegan), 287 (Bruckner Expy), 95 (Cross Bronx), RFK (Triboro) Bridge, George Washington Bridge, Harlem River & East River Drive (FDR)
- Many Uses Permitted including: Retail, Office, Medical, School, Fitness, Non-profit, Etc.
- Immediate Possession
- Price Upon Request

## 270-276 Rider Avenue, Mott Haven

Bronx, NY

Anthony Gagliano (917) 446-4400 ag@safeguardrealty.com Rudolph Demasi (914) 391-1949 rdemasi@safeguardrealty.com