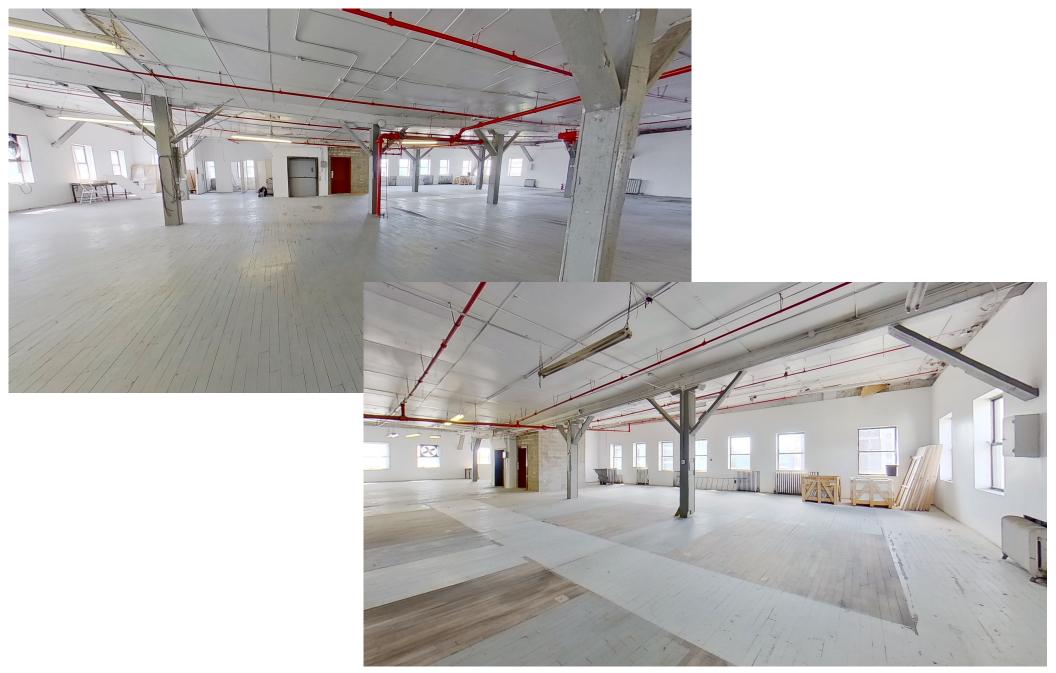

## Total of 25,500 Sq. Ft. Available For Lease

- Entire 2nd, 3rd & 4th Floors
- 8,500 Sq. Ft. on Each Floor
- Will Divide/Lease Floors Separately
- New (2019) Large Passenger Elevator
- New (2020) Large Freight Elevator
- Off-Street Loading direct onto Freight Elevator
- Excellent Natural Light- Windows on 4 sides
- Unparalleled Transportation Access
- 2 Blocks to 4, 5 & 6 Trains
- Situated at the intersection of the foot of the Third Ave & Madison Ave Bridges
- Convenient access to 87 (Major Deegan), 287 (Bruckner Expy), 95 (Cross Bronx), RFK (Triboro) Bridge, George Washington Bridge, Harlem River & East River Drive (FDR)
- Many Uses Permitted including: Retail, Office, Medical, School, Fitness, Non-profit, Etc.
- Immediate Possession
- Price Upon Request

## 270-276 Rider Avenue, Mott Haven

Bronx, NY

Anthony Gagliano (917) 446-4400 ag@safeguardrealty.com Rudolph Demasi (914) 391-1949 rdemasi@safeguardrealty.com