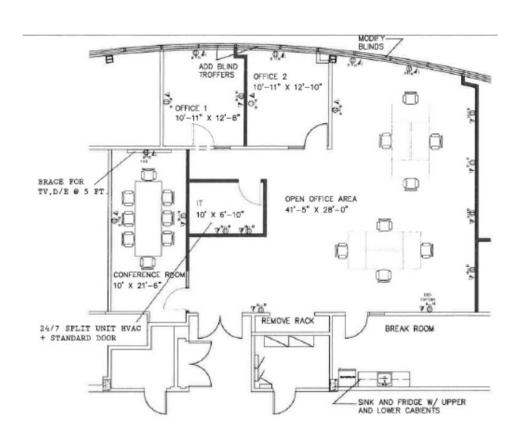

## PROPERTY HIGHLIGHTS

- Class A office space in the highly sought-after Vancouver Mall submarket
- AVAILABLE:
  - Suite 205: 2,406 SF
  - \$26.50/SF, full service
- Easy access to SR-500 and I-205
- Parking ratio: 3.8/1,000 SF
- Common conference room
- Monument signage available
- Avanti market

## **FOR LEASE**

PARKWAY PLAZA IV

7700 NE Parkway Dr | Vancouver, WA 98662

Available Suite 205 – 2,406 RSF

| 2023 Demographics     |          |          |          |
|-----------------------|----------|----------|----------|
|                       | 1-Mile   | 3-Mile   | 5-Mile   |
| Est. Population       | 19,682   | 135,051  | 294,679  |
| Avg. Household Income | \$69,142 | \$82,302 | \$88,839 |
| Daytime<br>Employment | 10,639   | 45,513   | 106,445  |
|                       |          |          |          |