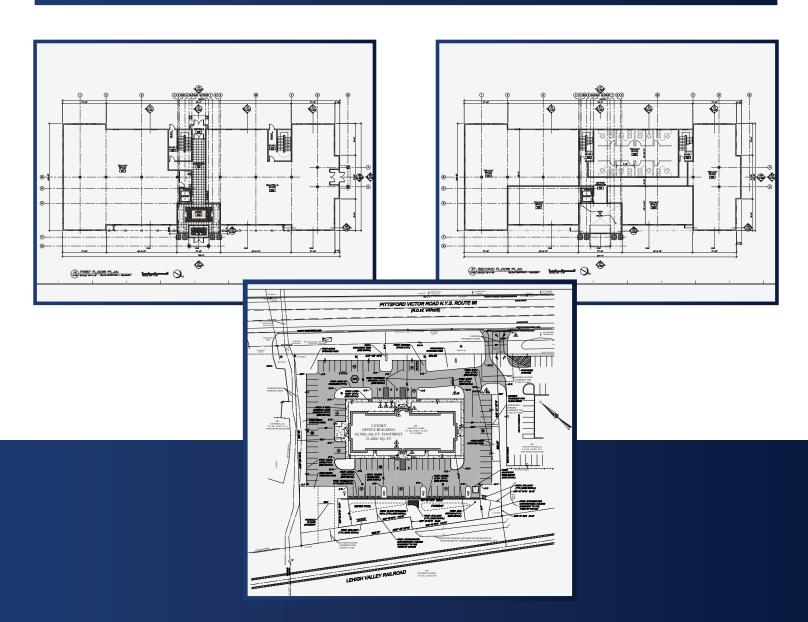

## 2 Spaces Available: 10,700 SF

- » Ideal for Office Space
- » Brand New Building & Move In Ready
- » Includes Bio-Tech/Lab Space
- » 1.5 Miles From Exit 45 of NYS Thruway
- » 1.5 Miles From Interstate I-490, Victor Exit

21,400 Square feet of Cllass A office space ready by May 2018.Features to this property include high-quality finishes with flexible floor plates to acommodate a variety of businesses. This is a superior location, located just east of Route 251 adjacent to Railside Market 7249 Pittsford Victor Road.

## **PROPERTY DETAILS** •

Rental Rate: TBD Property Type: Office Building Class: A Rentable Building Area: 21,400 SF Year Built: 2019 # of Floors: 2 Total Building SF: 21,400 SF Typical Floor: 10,700SF Date Available: Now Space Use: Office Lease Term: Negotiable Parking Spaces: 101