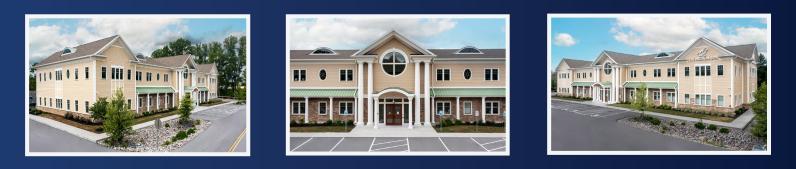

21,400 Square feet of Cllass A office space ready by May 2018.Features to this property include high-quality finishes with flexible floor plates to acommodate a variety of businesses. This is a superior location, located just east of Route 251 adjacent to Railside Market 7249 Pittsford Victor Road.

## **PROPERTY DETAILS** •

Rental Rate: TBD Property Type: Office Building Class: A Rentable Building Area: 21,400 SF Year Built: 2019 # of Floors: 2 Total Building SF: 21,400 SF Typical Floor: 10,700SF Date Available: Now Space Use: Office Lease Term: Negotiable Parking Spaces: 101