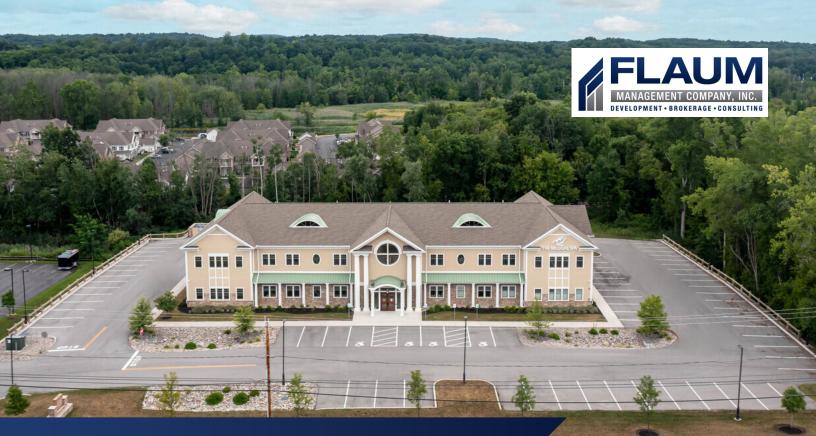

## 7255 Pittsford Victor Rd

Victor, NY 14564

21,400 Square feet of Cllass A office space ready by May 2018.Features to this property include high-quality finishes with flexible floor plates to acommodate a variety of businesses. This is a superior location, located just east of Route 251 adjacent to Railside Market 7249 Pittsford Victor Road.

## **PROPERTY DETAILS** •

Rental Rate: TBD Property Type: Office Building Class: A Rentable Building Area: 21,400 SF Year Built: 2019 # of Floors: 2 Total Building SF: 21,400 SF Typical Floor: 10,700SF Date Available: Now Space Use: Office Lease Term: Negotiable Parking Spaces: 101