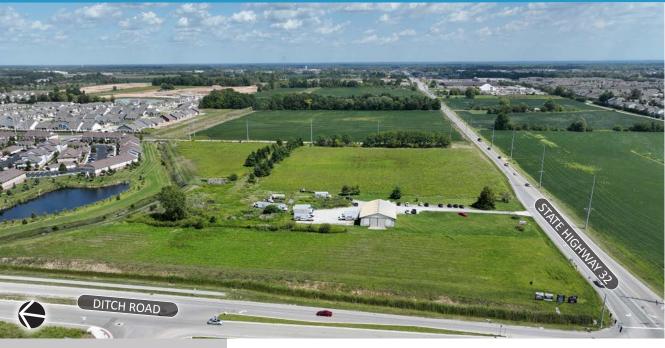

### **COMMERCIAL LAND FOR SALE**

ZONING

Springmill Trails PUD District

"Market Center District" (General Business)

- | UTILITIES
  Site adjacent
- Raw Land; or Developed Lots

#### **PROPERTY HIGHLIGHTS**

- Prime Commercial Node: 19-acre commercial property located in heart of high-growth residential area in Westfield; outparcels and second tier lots contemplated.
- Excellent Road Infrastructure: State Highway 32 is a major east-west 4 lane highway; easy access to US 31 expressway; Ditch Road is a north-south arterial with on-going improvements.
- **Convenient Connectivity:** High-profile signaled intersection of State Highway 32 and Ditch Road; high vehicular and pedestrian accessibility.
- **Zoning and Utilities:** Already approved and utilities at property's boundaries.