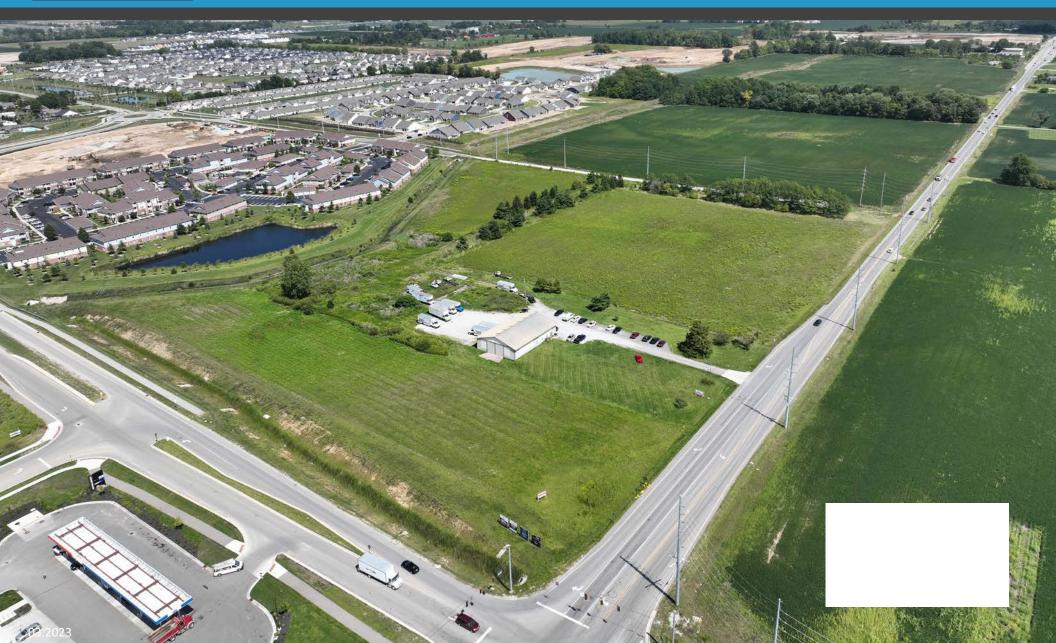

### **COMMERCIAL LAND FOR SALE**

ZONING

Springmill Trails PUD District

"Market Center District" (General Business)

- | UTILITIES
  Site adjacent
- Raw Land; or Developed Lots

#### **PROPERTY HIGHLIGHTS**

- Prime Commercial Node: 19-acre commercial property located in heart of high-growth residential area in Westfield; outparcels and second tier lots contemplated.
- Excellent Road Infrastructure: State Highway 32 is a major east-west 4 lane highway; easy access to US 31 expressway; Ditch Road is a north-south arterial with on-going improvements.
- **Convenient Connectivity:** High-profile signaled intersection of State Highway 32 and Ditch Road; high vehicular and pedestrian accessibility.
- **Zoning and Utilities:** Already approved and utilities at property's boundaries.

- **High-Growth Area:** 1,094 new single family home starts in 2022; 4,176 new single family home starts over last 4 years.
- **Excellent Demographics:** High average and median incomes and above average education attainment.
- Amenities: Top-rated public schools; close proximity to the Grand Park Sports Campus, Chatham Hills Pete Dye Golf Course, and Grand Junction Plaza; growing foodie presence in the community.