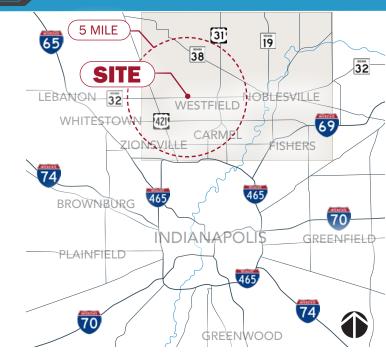

FOR SALE

# SPRINGMILL TRAILS STATE ROAD 32 + DITCH ROAD | WESTFIELD, INDIANA



### **OVERVIEW**

### **COMMERCIAL LAND FOR SALE**





ZONING

Springmill Trails PUD District

"Market Center District" (General Business)

- | UTILITIES
  Site adjacent
- Raw Land; or Developed Lots

#### **PROPERTY HIGHLIGHTS**

- Prime Commercial Node: 19-acre commercial property located in heart of high-growth residential area in Westfield; outparcels and second tier lots contemplated.
- Excellent Road Infrastructure: State Highway 32 is a major east-west 4 lane highway; easy access to US 31 expressway; Ditch Road is a north-south arterial with on-going improvements.
- **Convenient Connectivity:** High-profile signaled intersection of State Highway 32 and Ditch Road; high vehicular and pedestrian accessibility.
- **Zoning and Utilities:** Already approved and utilities at property's boundaries.

- **High-Growth Area:** 1,094 new single f