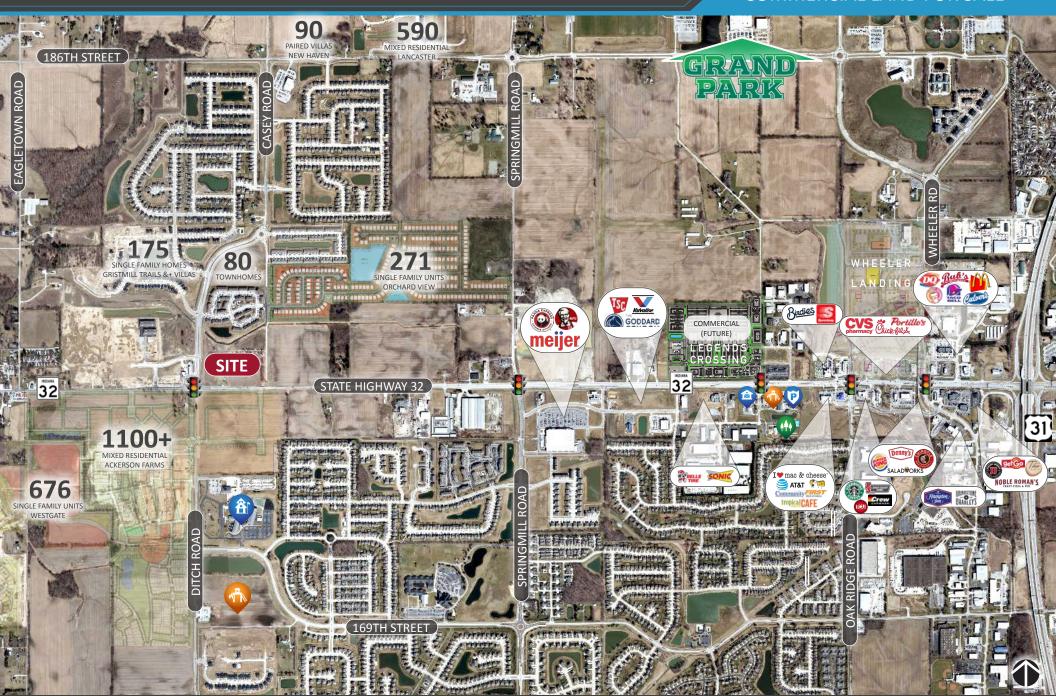

- **High-Growth Area:** 1,094 new single family home starts in 2022; 4,176 new single family home starts over last 4 years.
- **Excellent Demographics:** High average and median incomes and above average education attainment.
- Amenities: Top-rated public schools; close proximity to the Grand Park Sports Campus, Chatham Hills Pete Dye Golf Course, and Grand Junction Plaza; growing foodie presence in the community.