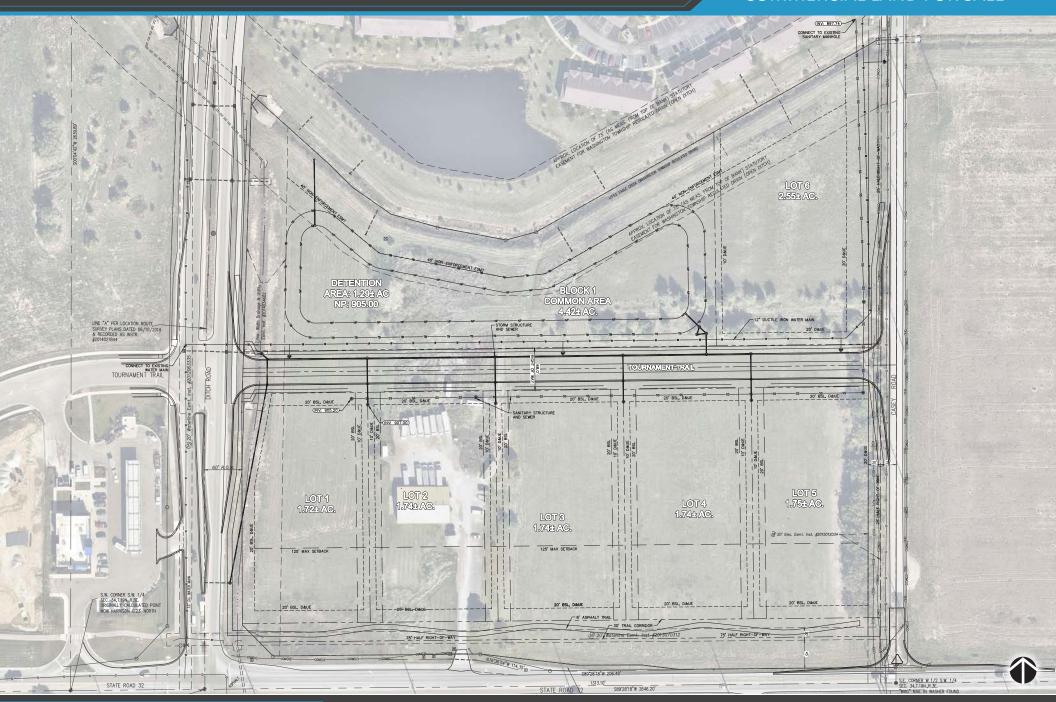

## PLAT SCHEMATIC

### **COMMERCIAL LAND FOR SALE**

ZONING

Springmill Trails PUD District

"Market Center District" (General Business)

- | UTILITIES
  Site adjacent
- Raw Land; or Developed Lots

#### **PROPERTY HIGHLIGHTS**

- Prime Commercial Node: 19-acre commercial property located in heart of high-growth residential area in Westfield; outparcels and second tier lots contemplated.
- Excellent Road Infrastructure: State Highway 32 is a major east-west 4 lane highway; easy access to US 31 expressway; Ditch Road is a north-south arterial with on-going improvements.
- **Convenient Connectivity:** High-profile signaled intersection of State Highway 32 and Ditch Road; high vehicular and pedestrian accessibility.
- **Zoning and Utilities:** Already approved and utilities at property's boundaries.