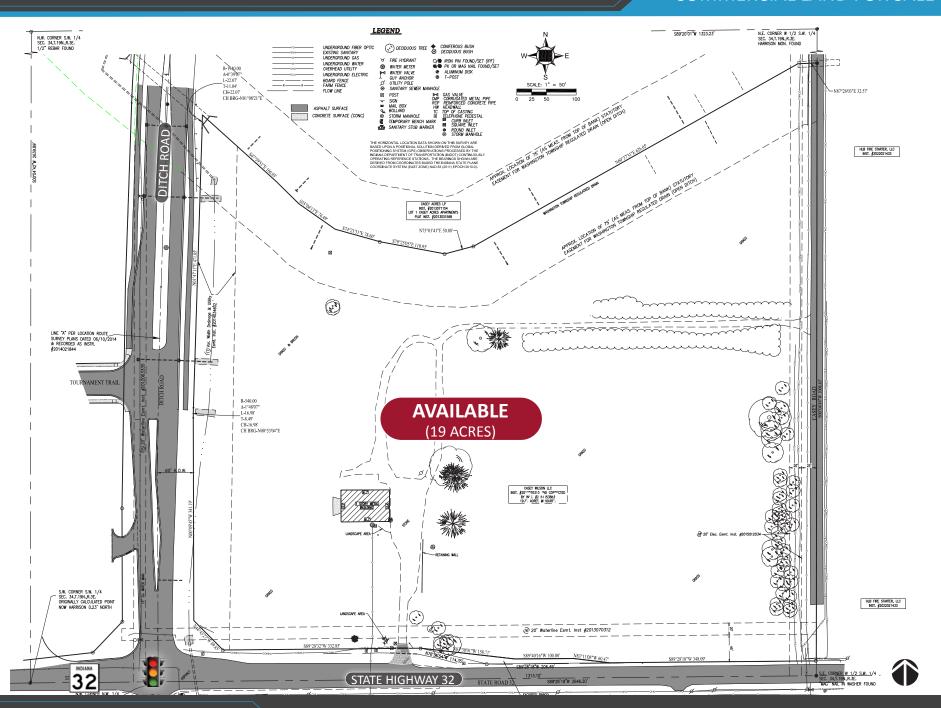

# **LOCATION MAP**

### **COMMERCIAL LAND FOR SALE**

ZONING

Springmill Trails PUD District

"Market Center District" (General Business)

- | UTILITIES
  Site adjacent
- Raw Land; or Developed Lots

#### **PROPERTY HIGHLIGHTS**

- Prime Commercial Node: 19-acre commercial property located in heart of high-growth residential area in Westfield; outparcels and second tier lots contemplated.
- Excellent Road Infrastructure: State Highway 32 is a major east-west 4 lane highway; easy access to US 31 expressway; Ditch Road is a north-south arterial with on-going improvements.
- **Convenient Connectivity:** High-profile signaled intersection of State Highway 32 and Ditch Road; high vehicular and pedestrian accessibility.
- **Zoning and Utilities:** Already approved and utilities at property's boundaries.