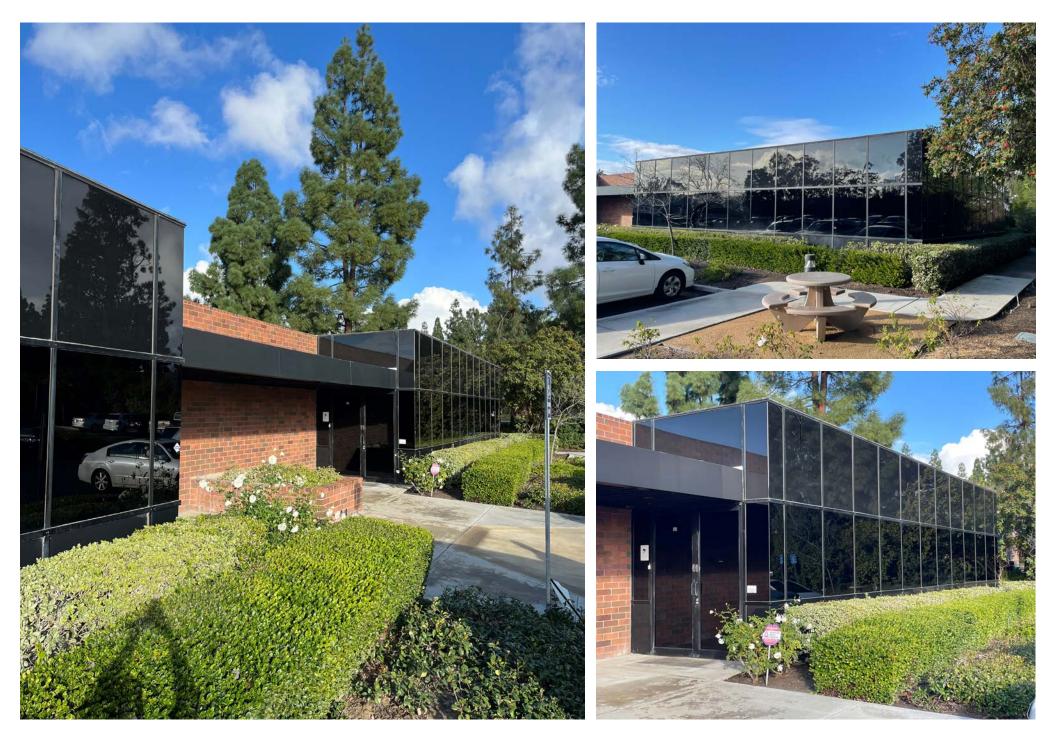

### EXTERIOR IMAGES

## **PROPERTY OVERVIEW**

- ±1,988 SF Single Story Professional Owner/User Office Condo.
- Corner Unit with Extensive Window Line.
- Exceptional Owner/User or Investment Opportunity.
- High Image Glass & Brick Exterior.
- Built in 1981.
- Efficient Layout that Lends Itself Well to a Variety of Professional Office Users
- Six (6) Offices, Conference Room, Storage/IT Room & Reception Area.
- Share Use of Restrooms
- Double Door Ground Floor Entrance off the Parking Lot.
- Building Signage Providing Company Identity.
- Free Surface Parking (4:1,000 SF).
- Close Proximity to Irvine Spectrum Entertainment Center & Other Retail Amenities.
- · Situated Near South Orange County's Newest Residential Developments.
- Immediate Access to the 5, 405, 73, 133 & 241 FWYS/Toll Roads.
- Aggressive SBA lending (10% down).
- Professionally Managed Business Park.
- Fee Simple Ownership, Low Tax Rate & Low Association Costs.
- ASKING PRICE: \$800,000.00 (\$402.41 PSF)