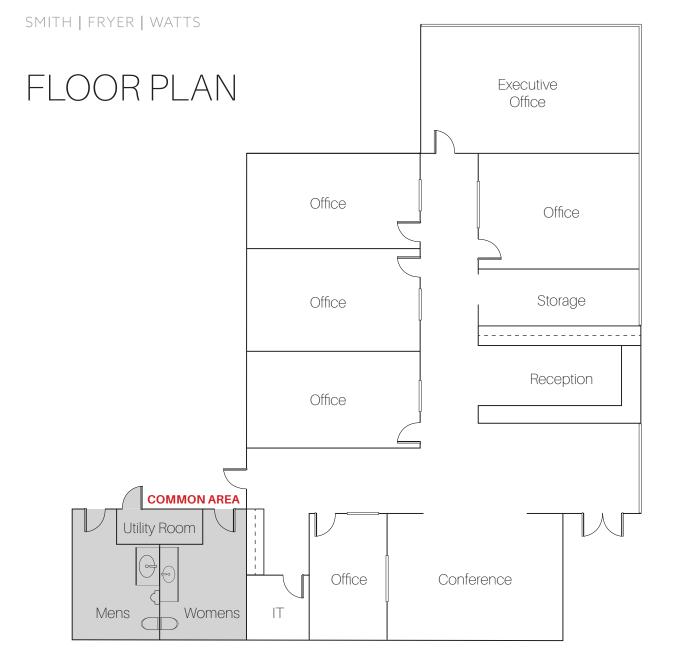

#### LAGUNA HILLS, CALIFORNIA

Floorplan Not to Scale

MATT FRYER SENIOR VICE PRESIDENT LICENSE ID# 01333079 949.790.3122 MFRYER@LEEIRVINE.COM

TRAVIS WATTS SENIOR ASSOCIATE LICENSE ID# 01927498 949.790.3140 TWATTS@LEEIRVINE.COM

## **PROPERTY OVERVIEW**

- ±1,988 SF Single Story Professional Owner/User Office Condo.
- Corner Unit with Extensive Window Line.
- Exceptional Owner/User or Investment Opportunity.
- High Image Glass & Brick Exterior.
- Built in 1981.
- Efficient Layout that Lends Itself Well to a Variety of Professional Office Users
- Six (6) Offices, Conference Room, Storage/IT Room & Reception Area.
- Share Use of Restrooms
- Double Door Ground Floor Entrance off the Parking Lot.
- Building Signage Providing Company Identity.
- Free Surface Parking (4:1,000 SF).
- Close Proximity to Irvine Spectrum Entertainment Center & Other Retail Amenities.
- · Situated Near South Orange County's Newest Residential Developments.
- Immediate Access to the 5, 405, 73, 133 & 241 FWYS/Toll Roads.
- Aggressive SBA lending (10% down).
- Professionally Managed Business Park.
- Fee Simple Ownership, Low Tax Rate & Low Association Costs.
- ASKING PRICE: \$800,000.00 (\$402.41 PSF)