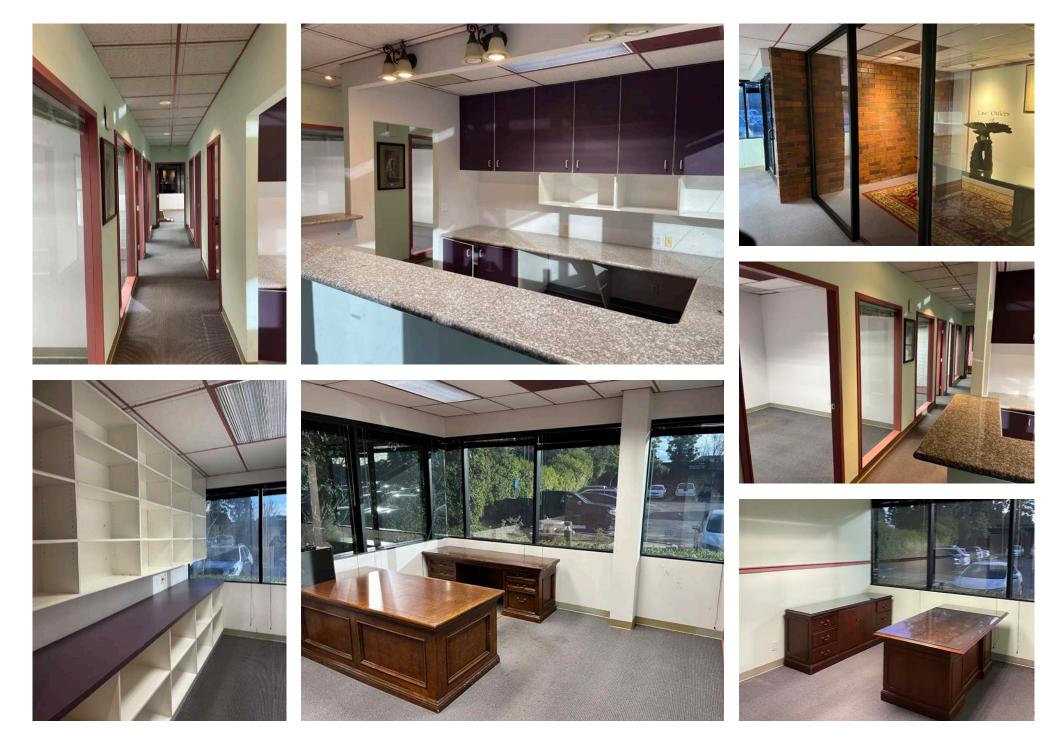

#### **INTERIOR IMAGES**

## **PROPERTY OVERVIEW**

- ±1,988 SF Single Story Professional Owner/User Office Condo.
- Corner Unit with Extensive Window Line.
- Exceptional Owner/User or Investment Opportunity.
- High Image Glass & Brick Exterior.
- Built in 1981.
- Efficient Layout that Lends Itself Well to a Variety of Professional Office Users
- Six (6) Offices, Conference Room, Storage/IT Room & Reception Area.
- Share Use of Restrooms
- Double Door Ground Floor Entrance off the Parking Lot.
- Building Signage Providing Company Identity.
- Free Surface Parking (4:1,000 SF).
- Close Proximity to Irvine Spectrum Entertainment Center & Other Retail Amenities.
- · Situated Near South Orange County's Newest Residential Developments.
- Immediate Access to the 5, 405, 73, 133 & 241 FWYS/Toll Roads.
- Aggressive SBA lending (10% down).
- Professionally Managed Business Park.
- Fee Simple Ownership, Low Tax Rate & Low Association Costs.
- ASKING PRICE: \$800,000.00 (\$402.41 PSF)