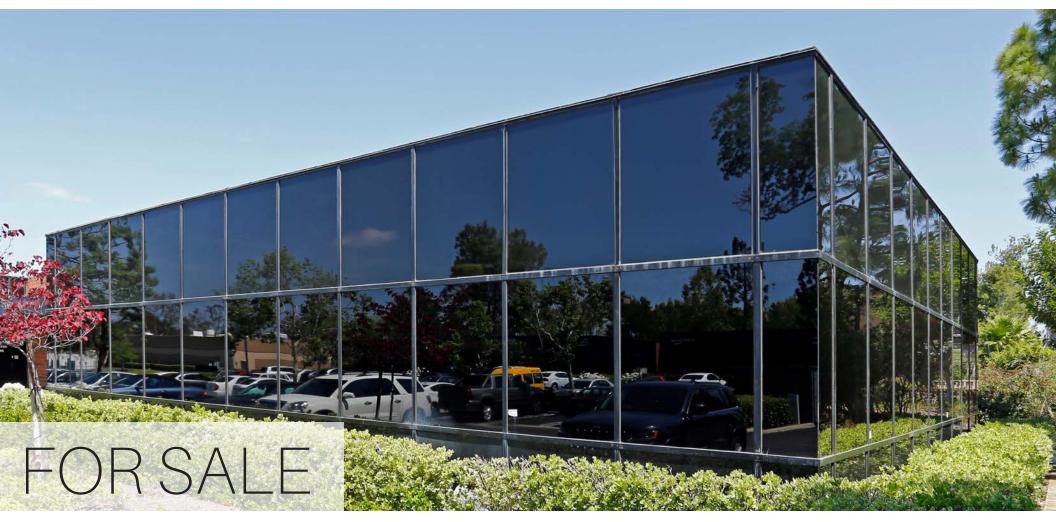

#### SMITH | FRYER | WATTS SINGLE STORY OWNER/USER OFFICE CONDO – CORNER UNIT WITH EXENSIVE WINDOW LINE

# LAGUNA HILLS OFFICE PARK

**23193 LA CADENA DRIVE, SUITE 101** | LAGUNA HILLS |  $\pm$ 1,988 SQUARE FEET | **\$800,000** 

DAVE SMITH SENIOR VICE PRESIDENT LICENSE ID# 01195186 949.790.3134 DSMITH@LEEIRVINE.COM MATT FRYER SENIOR VICE PRESIDENT LICENSE ID# 01333079 949.790.3122 MFRYER@LEEIRVINE.COM TRAVIS WATTS SENIOR ASSOCIATE LICENSE ID# 01927498 949.790.3140 TWATTS@LEEIRVINE.COM

## **PROPERTY OVERVIEW**

- ±1,988 SF Single Story Professional Owner/User Office Condo.
- Corner Unit with Extensive Window Line.
- Exceptional Owner/User or Investment Opportunity.
- High Image Glass & Brick Exterior.
- Built in 1981.
- Efficient Layout that Lends Itself Well to a Variety of Professional Office Users
- Six (6) Offices, Conference Room, Storage/IT Room & Reception Area.
- Share Use of Restrooms
- Double Door Ground Floor Entrance off the Parking Lot.
- Building Signage Providing Company Identity.
- Free Surface Parking (4:1,000 SF).
- Close Proximity to Irvine Spectrum Entertainment Center & Other Retail Amenities.
- · Situated Near South Orange County's Newest Residential Developments.
- Immediate Access to the 5, 405, 73, 133 & 241 FWYS/Toll Roads.
- Aggressive SBA lending (10% down).
- Professionally Managed Business Park.
- Fee Simple Ownership, Low Tax Rate & Low Association Costs.
- ASKING PRICE: \$800,000.00 (\$402.41 PSF)