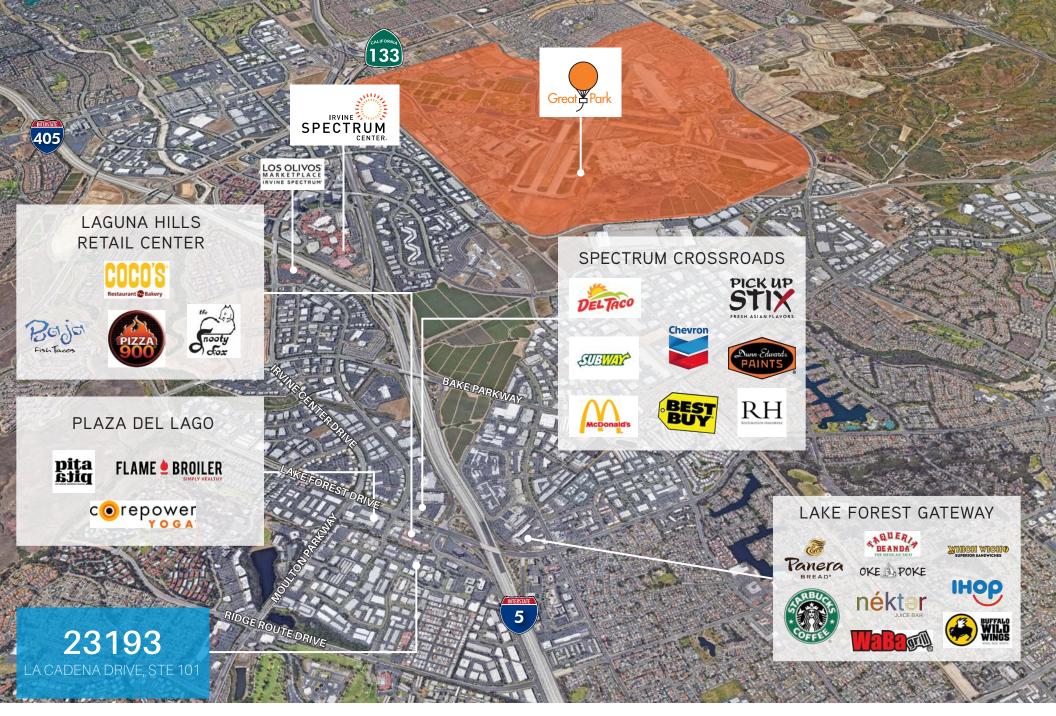

#### 23193 LA CADENA DRIVE, STE. 101 | LAGUNA HILLS

## **PROPERTY OVERVIEW**

- ±1,988 SF Single Story Professional Owner/User Office Condo.
- Corner Unit with Extensive Window Line.
- Exceptional Owner/User or Investment Opportunity.
- High Image Glass & Brick Exterior.
- Built in 1981.
- Efficient Layout that Lends Itself Well to a Variety of Professional Office Users
- Six (6) Offices, Conference Room, Storage/IT Room & Reception Area.
- Share Use of Restrooms
- Double Door Ground Floor Entrance off the Parking Lot.
- Building Signage Providing Company Identity.
- Free Surface Parking (4:1,000 SF).
- Close Proximity to Irvine Spectrum Entertainment Center & Other Retail Amenities.
- · Situated Near South Orange County's Newest Residential Developments.
- Immediate Access to the 5, 405, 73, 133 & 241 FWYS/Toll Roads.
- Aggressive SBA lending (10% down).
- Professionally Managed Business Park.
- Fee Simple Ownership, Low Tax Rate & Low Association Costs.
- ASKING PRICE: \$800,000.00 (\$402.41 PSF)