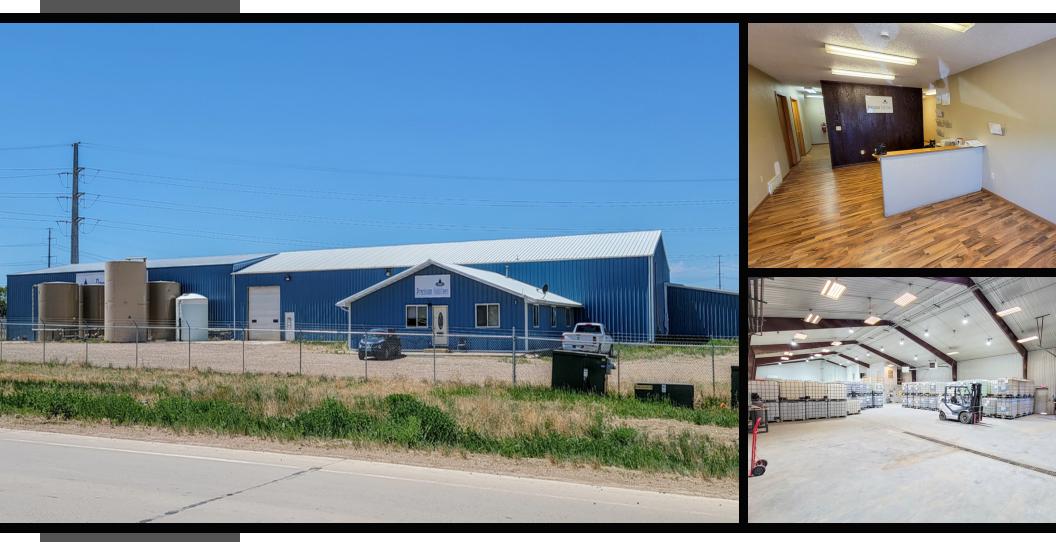

## 5027 141st Ave NW, Williston, ND 58801

PROPERTY SUMMARY

#### **OFFERING SUMMARY**

| Lease Rate:  | Negotiable NNN   |
|--------------|------------------|
| Sale price:  | Subject to Offer |
| Building SF: | ±16,900 SF       |
| Lot Size:    | ±5 Acres         |

#### **PROPERTY HIGHLIGHTS**

- ±16,900 SF Shop, Office & Fenced & Stabilized Yard
- Several offices, reception, office copy room, and restrooms
- Mezzanine level storage with stairs
- (3) automatic 14' x 16' overhead doors
- (1) Drive through bay
- (1) slopped loading dock
- HVAC forced air and central air in the office
- Shop trench drains and sand/oil separator system
- Shop natural gas unit heaters
- Fenced approximate ±5-acre lot fully stabilized
- Access off of paved road 141st Ave NW
- Large rolling gate access
- Great access to HWY 2 & HWY 85