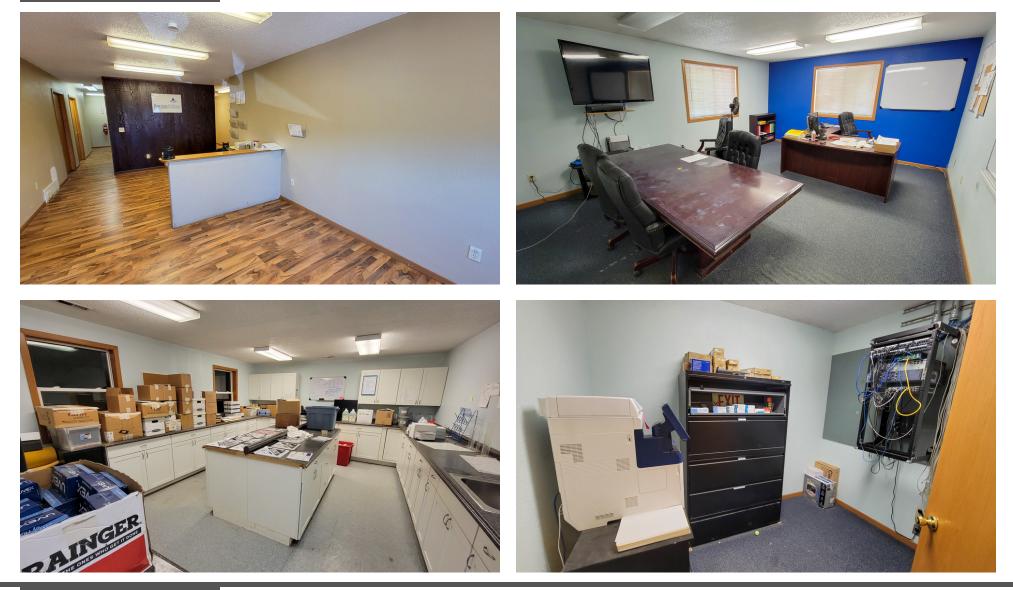

# 5027 141st Ave NW, Williston, ND 58801

FOR MORE INFORMATION:

Jeff Lunnen 701.428.1243 jeff@lunnen.com

#### **PROPERTY HIGHLIGHTS**

- ±16,900 SF Shop, Office & Fenced & Stabilized Yard
- Several offices, reception, office copy room, and restrooms
- Mezzanine level storage with stairs
- (3) automatic 14' x 16' overhead doors
- (1) Drive through bay
- (1) slopped loading dock
- HVAC forced air and central air in the office
- Shop trench drains and sand/oil separator system
- Shop natural gas unit heaters
- Fenced approximate ±5-acre lot fully stabilized
- Access off of paved road 141st Ave NW
- Large rolling gate access
- Great access to HWY 2 & HWY 85