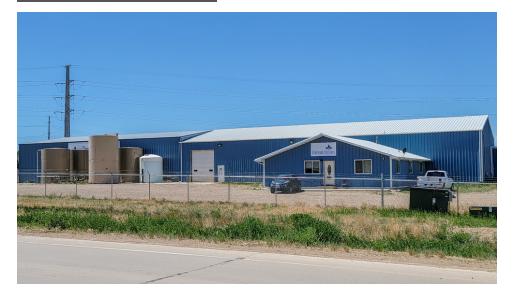

# 5027 141st Ave NW, Williston, ND 58801

FOR MORE INFORMATION:

Jeff Lunnen 701.428.1243 jeff@lunnen.com

#### **PROPERTY HIGHLIGHTS**

- ±16,900 SF Shop, Office & Fenced & Stabilized Yard
- Several offices, reception, office copy room, and restrooms
- Mezzanine level storage with stairs
- (3) automatic 14' x 16' overhead doors
- (1) Drive through bay
- (1) slopped loading dock
- HVAC forced air and central air in the office
- Shop trench drains and sand/oil separator system
- Shop natural gas unit heaters
- Fenced approximate ±5-acre lot fully stabilized
- Access off of paved road 141st Ave NW
- Large rolling gate access
- Great access to HWY 2 & HWY 85