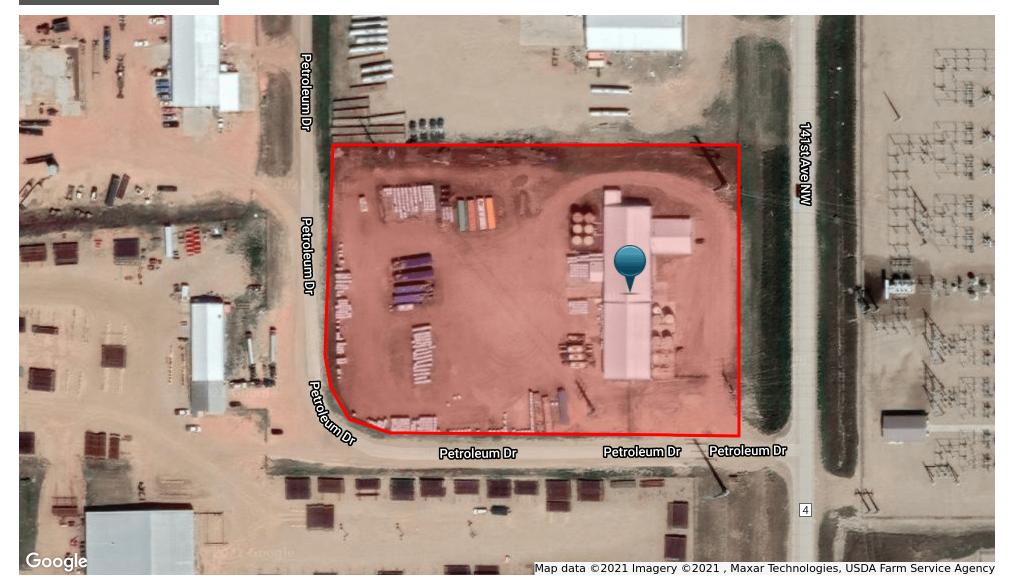

#### **PROPERTY HIGHLIGHTS**

- ±16,900 SF Shop, Office & Fenced & Stabilized Yard
- Several offices, reception, office copy room, and restrooms
- Mezzanine level storage with stairs
- (3) automatic 14' x 16' overhead doors
- (1) Drive through bay
- (1) slopped loading dock
- HVAC forced air and central air in the office
- Shop trench drains and sand/oil separator system
- Shop natural gas unit heaters
- Fenced approximate ±5-acre lot fully stabilized
- Access off of paved road 141st Ave NW
- Large rolling gate access
- Great access to HWY 2 & HWY 85