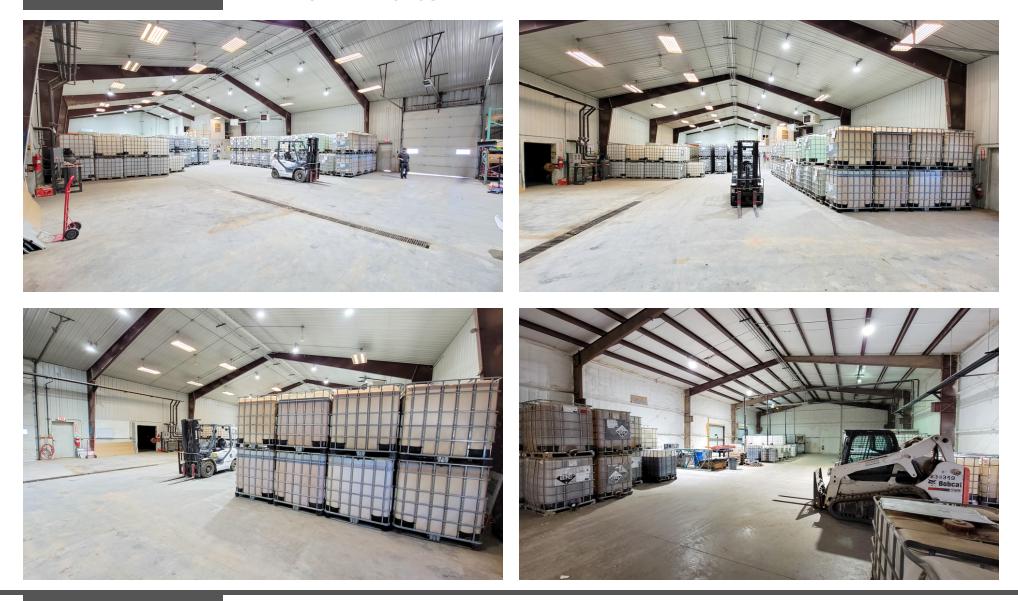

#### **PROPERTY HIGHLIGHTS**

- ±16,900 SF Shop, Office & Fenced & Stabilized Yard
- Several offices, reception, office copy room, and restrooms
- Mezzanine level storage with stairs
- (3) automatic 14' x 16' overhead doors
- (1) Drive through bay
- (1) slopped loading dock
- HVAC forced air and central air in the office
- Shop trench drains and sand/oil separator system
- Shop natural gas unit heaters
- Fenced approximate ±5-acre lot fully stabilized
- Access off of paved road 141st Ave NW
- Large rolling gate access
- Great access to HWY 2 & HWY 85