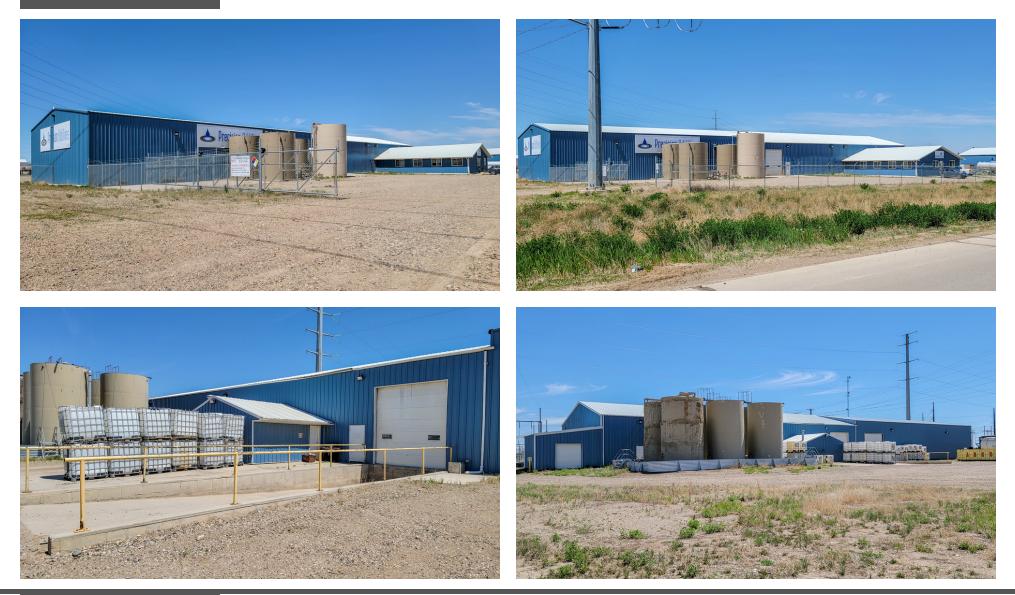

# 5027 141st Ave NW, Williston, ND 58801

FOR MORE INFORMATION:

Jeff Lunnen 701.428.1243 jeff@lunnen.com

#### **PROPERTY HIGHLIGHTS**

- ±16,900 SF Shop, Office & Fenced & Stabilized Yard
- Several offices, reception, office copy room, and restrooms
- Mezzanine level storage with stairs
- (3) automatic 14' x 16' overhead doors
- (1) Drive through bay
- (1) slopped loading dock
- HVAC forced air and central air in the office
- Shop trench drains and sand/oil separator system
- Shop natural gas unit heaters
- Fenced approximate ±5-acre lot fully stabilized
- Access off of paved road 141st Ave NW
- Large rolling gate access
- Great access to HWY 2 & HWY 85