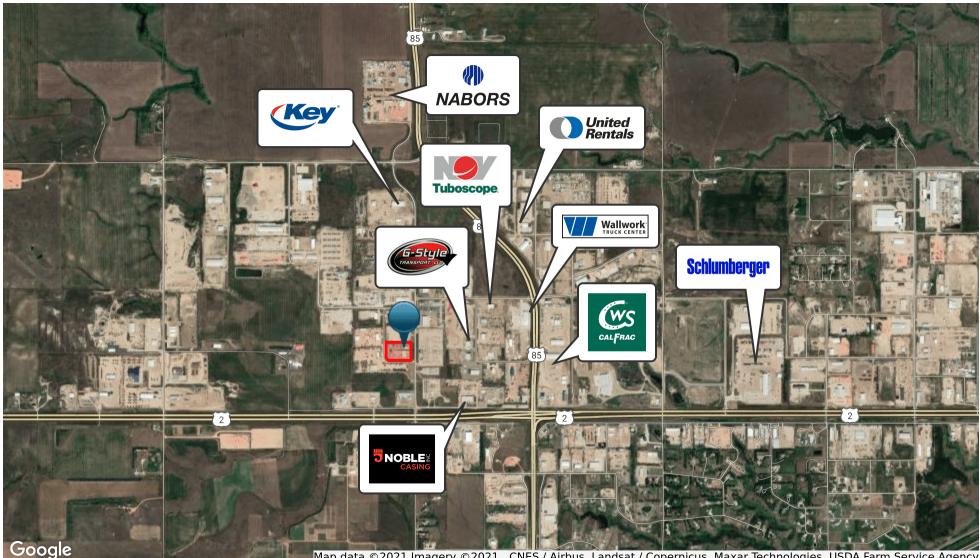

### 5027 141st Ave NW, Williston, ND 58801 RETAILER MAP

Map data ©2021 Imagery ©2021 , CNES / Airbus, Landsat / Copernicus, Maxar Technologies, USDA Farm Service Agency

FOR MORE INFORMATION:

Jeff Lunnen 701.428.1243 ieff@lunnen.com