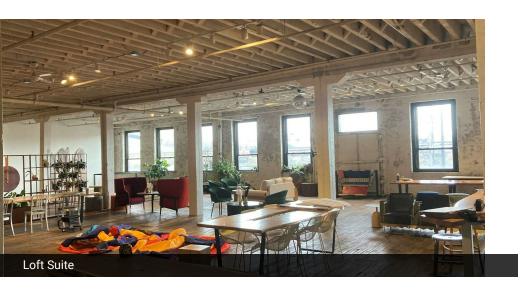

### INTERIOR DESCRIPTION

Thermal pane windows, sandblasted walls & sanded floors

#### **PROPERTY HIGHLIGHTS**

- 7 story sandblasted loft building
- All units are metered separately for utilities
- Passenger & freight elevator
- Interior & exterior docks
- Parking on site
- · Rooftop deck available to all tenants
- Use as creative loft, office, studio or warehouse