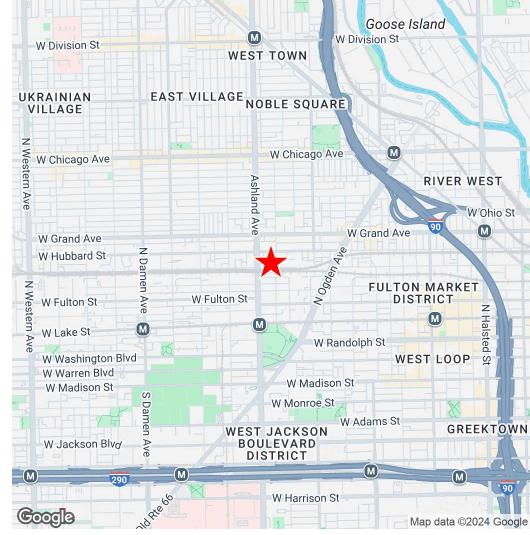

#### **PUBLIC TRANSPORTATION**

2 blocks to CTA Green & Pink Line trains at Ashland & Lake

1 mile to the CTA Blue Line Chicago Avenue Station at Chicago & Milwaukee

**HOWARD CAPLAN** 

Loft/Flex/Office | For Lease

### **LOCATION DESCRIPTION**

In the Fulton Market District

Justine is one block east of Ashland

Minutes to the Loop & all major expressways

2 blocks to CTA Green & Pink Line trains

Walk to restaurants, breweries & music venues