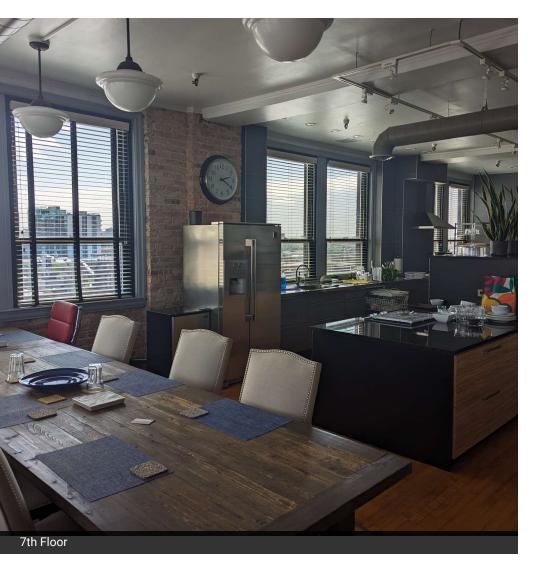

#### **AVAILABLE SPACES**

| SUITE       | SIZE (SF) | LEASE TYPE     | LEASE RATE        | DESCRIPTION                                                                                                                                                        |
|-------------|-----------|----------------|-------------------|--------------------------------------------------------------------------------------------------------------------------------------------------------------------|
| ■ 308       | 4,200 SF  | Modified Gross | \$5,500 per month | New lighting & electric<br>Sandblasted walls & sanded floors<br>Kitchenette<br>Includes three spaces in the parking lot                                            |
| <b>5</b> 04 | 7,350 SF  | Modified Gross | \$17.00 SF/yr     | Skylights Sandblasted 2 bathrooms Includes five spaces in the parking lot                                                                                          |
| <b>5</b> 06 | 5,200 SF  | Modified Gross | \$17.00 SF/yr     | Sand-blasted<br>2 Bathrooms<br>Kitchenette<br>Includes 3 Parking Spaces                                                                                            |
| ■ 7th Floor | 3,000 SF  | Modified Gross | \$5,000 per month | 7th floor(private floor)<br>360 degree views<br>Full kitchen<br>Includes two spaces in parking lot                                                                 |
| ■ 302       | 2,400 SF  | Modified Gross | \$3,600 per month | Sand-blasted walls + sanded floors Private bathroom Office + conference room 2 Parking spaces in lot                                                               |
| ■ 200       | 2,800 SF  | Modified Gross | \$4,000 per month | Loft space on the second floorsandblasted with N and E exposure Ideal office, service or showroom use Two private bathrooms Includes two spaces in the parking lot |