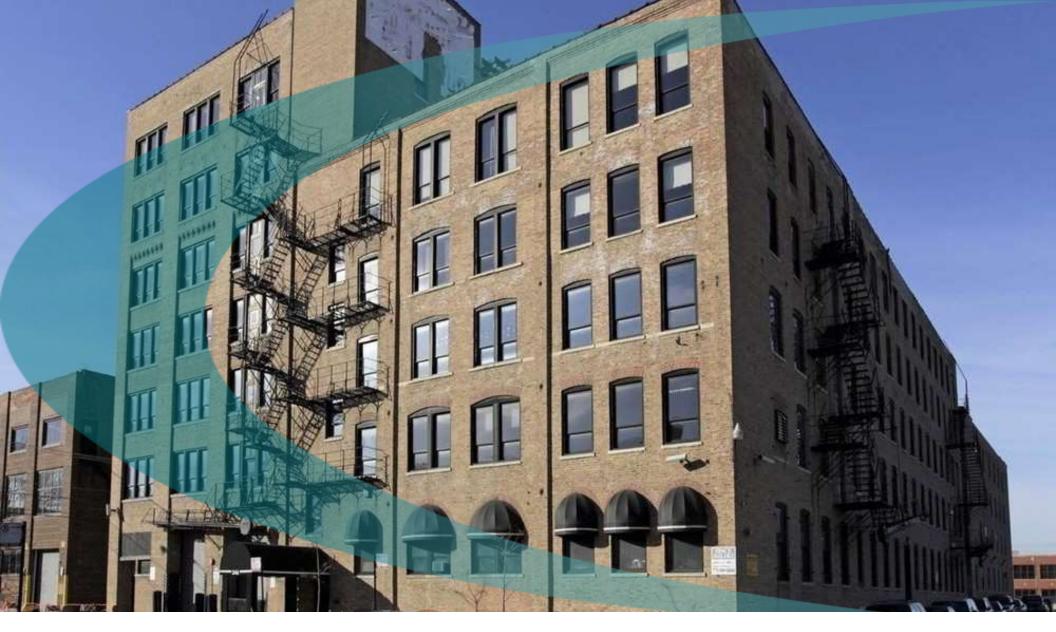

### **EXTERIOR DESCRIPTION**

Masonry construction

#### **PROPERTY HIGHLIGHTS**

- 7 story sandblasted loft building
- All units are metered separately for utilities
- Passenger & freight elevator
- Interior & exterior docks
- Parking on site
- · Rooftop deck available to all tenants
- Use as creative loft, office, studio or warehouse