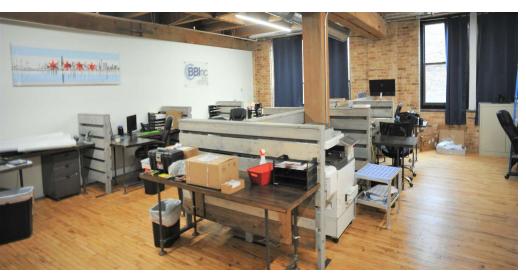

#### **AVAILABLE SPACES**

| SUITE       | SIZE (SF) | LEASE TYPE     | LEASE RATE        | DESCRIPTION                                                                                                                                                        |
|-------------|-----------|----------------|-------------------|--------------------------------------------------------------------------------------------------------------------------------------------------------------------|
| ■ 308       | 4,200 SF  | Modified Gross | \$5,500 per month | New lighting & electric<br>Sandblasted walls & sanded floors<br>Kitchenette<br>Includes three spaces in the parking lot                                            |
| <b>5</b> 04 | 7,350 SF  | Modified Gross | \$17.00 SF/yr     | Skylights Sandblasted 2 bathrooms Includes five spaces in the parking lot                                                                                          |
| <b>5</b> 06 | 5,200 SF  | Modified Gross | \$17.00 SF/yr     | Sand-blasted<br>2 Bathrooms<br>Kitchenette<br>Includes 3 Parking Spaces                                                                                            |
| ■ 7th Floor | 3,000 SF  | Modified Gross | \$5,000 per month | 7th floor(private floor)<br>360 degree views<br>Full kitchen<br>Includes two spaces in parking lot                                                                 |
| ■ 302       | 2,400 SF  | Modified Gross | \$3,600 per month | Sand-blasted walls + sanded floors Private bathroom Office + conference room 2 Parking spaces in lot                                                               |
| ■ 200       | 2,800 SF  | Modified Gross | \$4,000 per month | Loft space on the second floorsandblasted with N and E exposure Ideal office, service or showroom use Two private bathrooms Includes two spaces in the parking lot |