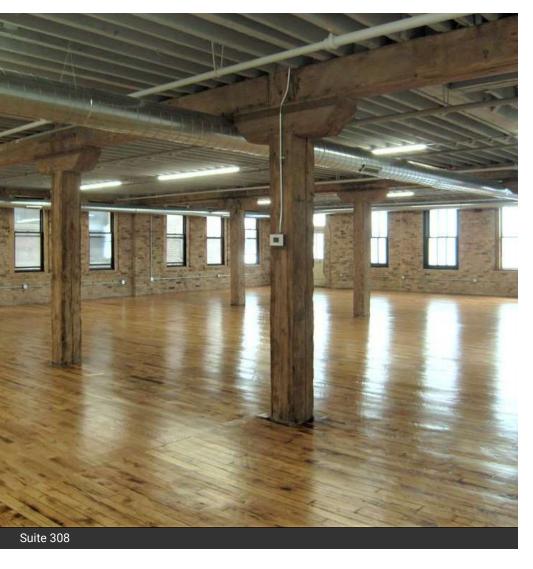

#### **AVAILABLE SPACES**

| SUITE       | SIZE (SF) | LEASE TYPE     | LEASE RATE        | DESCRIPTION                                                                                                                                                        |
|-------------|-----------|----------------|-------------------|--------------------------------------------------------------------------------------------------------------------------------------------------------------------|
| ■ 308       | 4,200 SF  | Modified Gross | \$5,500 per month | New lighting & electric<br>Sandblasted walls & sanded floors<br>Kitchenette<br>Includes three spaces in the parking lot                                            |
| <b>5</b> 04 | 7,350 SF  | Modified Gross | \$17.00 SF/yr     | Skylights Sandblasted 2 bathrooms Includes five spaces in the parking lot                                                                                          |
| <b>5</b> 06 | 5,200 SF  | Modified Gross | \$17.00 SF/yr     | Sand-blasted<br>2 Bathrooms<br>Kitchenette<br>Includes 3 Parking Spaces                                                                                            |
| ■ 7th Floor | 3,000 SF  | Modified Gross | \$5,000 per month | 7th floor(private floor)<br>360 degree views<br>Full kitchen<br>Includes two spaces in parking lot                                                                 |
| ■ 302       | 2,400 SF  | Modified Gross | \$3,600 per month | Sand-blasted walls + sanded floors Private bathroom Office + conference room 2 Parking spaces in lot                                                               |
| ■ 200       | 2,800 SF  | Modified Gross | \$4,000 per month | Loft space on the second floorsandblasted with N and E exposure Ideal office, service or showroom use Two private bathrooms Includes two spaces in the parking lot |