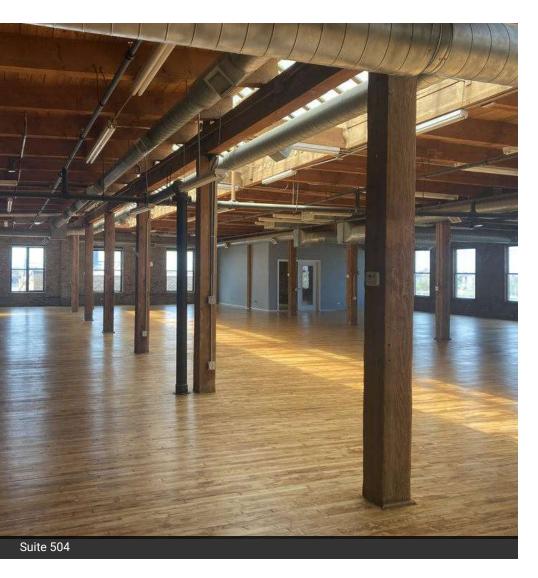

#### **AVAILABLE SPACES**

| SUITE       | SIZE (SF) | LEASE TYPE     | LEASE RATE        | DESCRIPTION                                                                                                                                                        |
|-------------|-----------|----------------|-------------------|--------------------------------------------------------------------------------------------------------------------------------------------------------------------|
| ■ 308       | 4,200 SF  | Modified Gross | \$5,500 per month | New lighting & electric<br>Sandblasted walls & sanded floors<br>Kitchenette<br>Includes three spaces in the parking lot                                            |
| <b>5</b> 04 | 7,350 SF  | Modified Gross | \$17.00 SF/yr     | Skylights Sandblasted 2 bathrooms Includes five spaces in the parking lot                                                                                          |
| <b>5</b> 06 | 5,200 SF  | Modified Gross | \$17.00 SF/yr     | Sand-blasted<br>2 Bathrooms<br>Kitchenette<br>Includes 3 Parking Spaces                                                                                            |
| ■ 7th Floor | 3,000 SF  | Modified Gross | \$5,000 per month | 7th floor(private floor)<br>360 degree views<br>Full kitchen<br>Includes two spaces in parking lot                                                                 |
| ■ 302       | 2,400 SF  | Modified Gross | \$3,600 per month | Sand-blasted walls + sanded floors Private bathroom Office + conference room 2 Parking spaces in lot                                                               |
| ■ 200       | 2,800 SF  | Modified Gross | \$4,000 per month | Loft space on the second floorsandblasted with N and E exposure Ideal office, service or showroom use Two private bathrooms Includes two spaces in the parking lot |