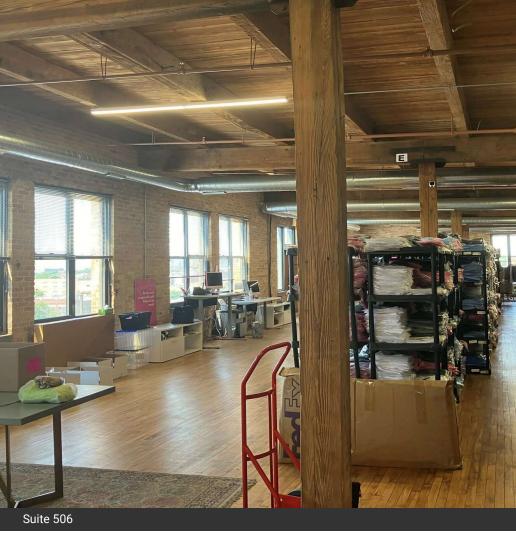

#### **AVAILABLE SPACES**

| SUITE       | SIZE (SF) | LEASE TYPE     | LEASE RATE        | DESCRIPTION                                                                                                                                                        |
|-------------|-----------|----------------|-------------------|--------------------------------------------------------------------------------------------------------------------------------------------------------------------|
| ■ 308       | 4,200 SF  | Modified Gross | \$5,500 per month | New lighting & electric<br>Sandblasted walls & sanded floors<br>Kitchenette<br>Includes three spaces in the parking lot                                            |
| <b>5</b> 04 | 7,350 SF  | Modified Gross | \$17.00 SF/yr     | Skylights Sandblasted 2 bathrooms Includes five spaces in the parking lot                                                                                          |
| <b>5</b> 06 | 5,200 SF  | Modified Gross | \$17.00 SF/yr     | Sand-blasted<br>2 Bathrooms<br>Kitchenette<br>Includes 3 Parking Spaces                                                                                            |
| ■ 7th Floor | 3,000 SF  | Modified Gross | \$5,000 per month | 7th floor(private floor)<br>360 degree views<br>Full kitchen<br>Includes two spaces in parking lot                                                                 |
| ■ 302       | 2,400 SF  | Modified Gross | \$3,600 per month | Sand-blasted walls + sanded floors Private bathroom Office + conference room 2 Parking spaces in lot                                                               |
| ■ 200       | 2,800 SF  | Modified Gross | \$4,000 per month | Loft space on the second floorsandblasted with N and E exposure Ideal office, service or showroom use Two private bathrooms Includes two spaces in the parking lot |