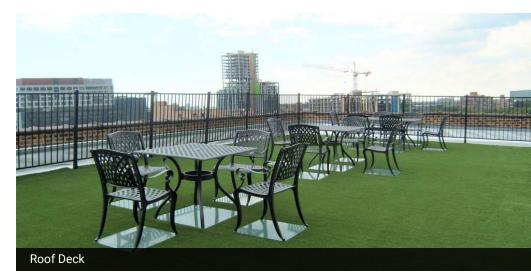

#### **PROPERTY HIGHLIGHTS**

- 7 story sandblasted loft building
- All units are metered separately for utilities
- Passenger & freight elevator
- Interior & exterior docks
- Parking on site
- · Rooftop deck available to all tenants
- Use as creative loft, office, studio or warehouse