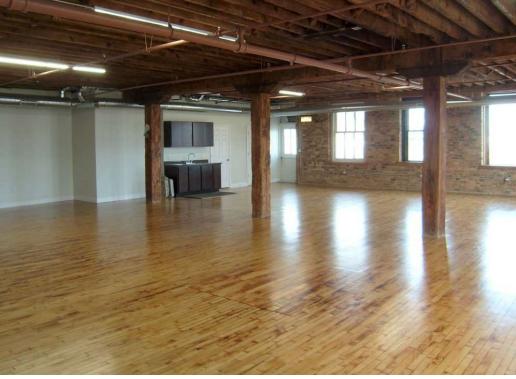

### **EXTERIOR DESCRIPTION**

Masonry construction

### INTERIOR DESCRIPTION

Thermal pane windows, sandblasted walls & sanded floors

#### **PROPERTY HIGHLIGHTS**

- 7 story sandblasted loft building
- All units are metered separately for utilities
- Passenger & freight elevator
- Interior & exterior docks
- Parking on site
- · Rooftop deck available to all tenants
- Use as creative loft, office, studio or warehouse