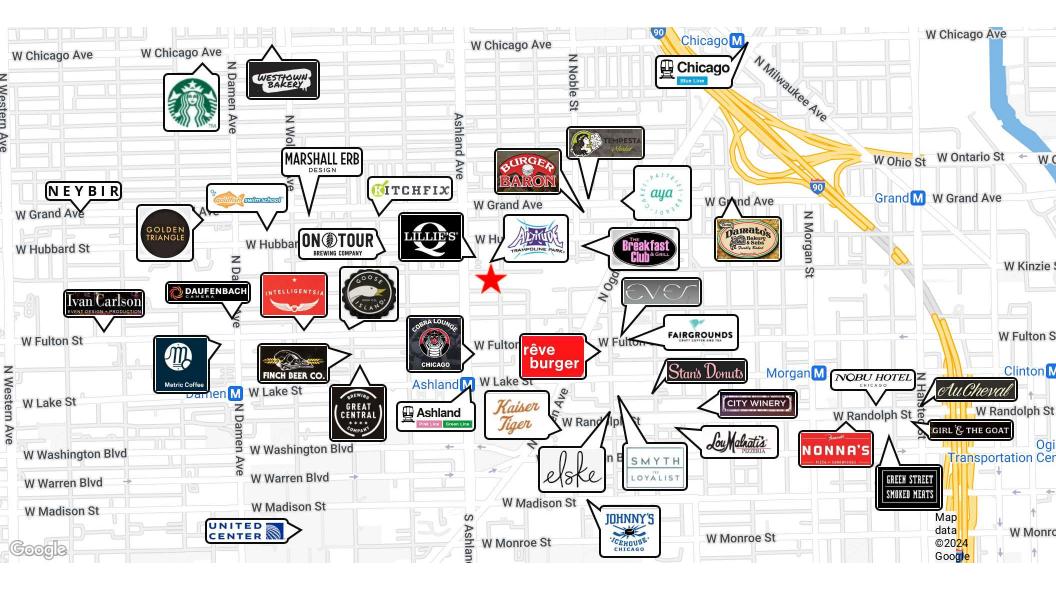

### 346 N. JUSTINE

Some of the Restaurants, Breweries & Etc. Within One Mile

HOWARD CAPLAN

### **LOCATION DESCRIPTION**

In the Fulton Market District

Justine is one block east of Ashland

Minutes to the Loop & all major expressways

2 blocks to CTA Green & Pink Line trains

Walk to restaurants, breweries & music venues