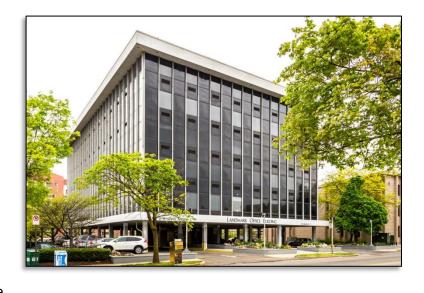

# **Landmark Office Building**

205 S. Whiting Street Alexandria, VA 22304

Office Space Available Starting at \$35.00/sf Full Service

## **HIGHLIGHTS**

- Just off I-395 at the Duke Street Exit close to future location of iNova Alexandria Hospital
- Free surface and garage parking
- All-inclusive pricing
- On-site property management and maintenance
- Snack shop in the lobby as well as several medical offices and retail businesses within the building, such as hair salon, gym and payroll processing