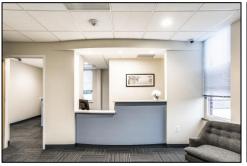

## **SUITE 205**

2,754 SF \$8,035/month

Spacious suite of offices with conference room, IT room, kitchen and large storage area. The building has street level and garage parking at no extra cost. Great location for corporate office, medical services or other applications. This space is contiguous to Suite 204 with an additional 1,900 SF.

Alexandria, VA 22304 2,754 Square Feet

205 S. Whiting Street

Suite 205

Samples of other build outs