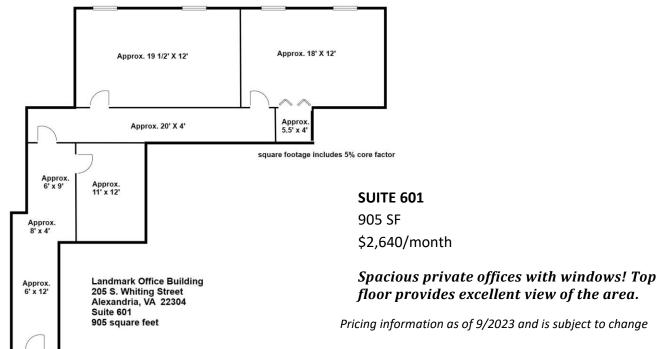

| <ul> <li>Suite 204</li> </ul> | 1,900 SF | \$5.550/month |
|-------------------------------|----------|---------------|
| • Suite 205                   | 2,754 SF | \$8,035/month |
| • Suite 601                   | 905 SF   | \$2,640/month |

Pricing information as of 9/2023 and is subject to change