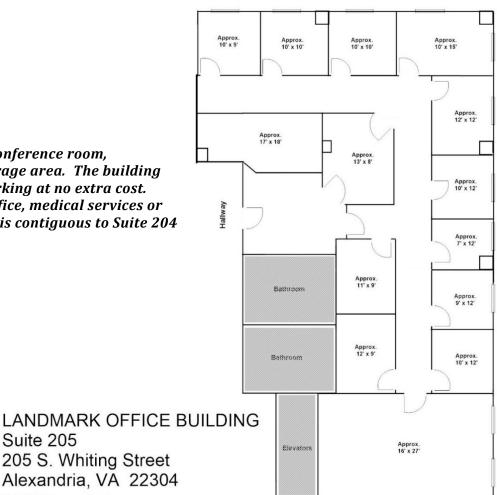

## **SUITE 205**

2,754 SF \$8,035/month

Spacious suite of offices with conference room, IT room, kitchen and large storage area. The building has street level and garage parking at no extra cost. Great location for corporate office, medical services or other applications. This space is contiguous to Suite 204 with an additional 1,900 SF.

Alexandria, VA 22304 2,754 Square Feet

205 S. Whiting Street

Suite 205

Samples of other build outs