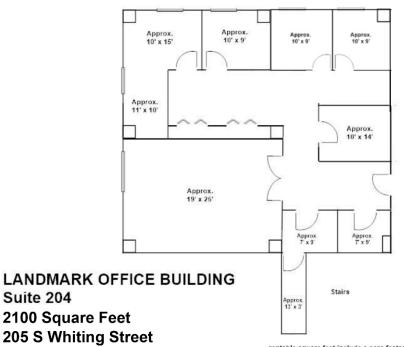

## **SUITE 204**

1,900 SF \$5,550/month

This beautifully appointed office space has a large conference room with a double French Door. Four private offices (which can be converted into five) have windows plus two smaller rooms that can be used for and IT area, storage and kitchenette. Two additional large closets provide additional storage.

Suite 204 2100 Square Feet

205 S Whiting Street Alexandria, VA 22304

rentable square feet include a core factor of 5%