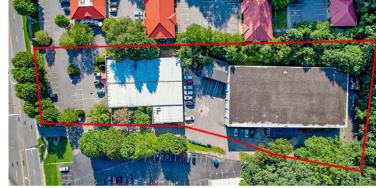

# \$6,400,000 INVESTMENT OPPORTUNITY

33,497/SF INDUSTRIAL BUILDINGS x2 FULLY LEASED

#### PROPERTY HIGHLIGHTS

33,497±/sf fully leased industrial buildings x2

Approximately 2.07± acre zoned HB

New whse 5-yr lease w/options - rent begins 11/1/2024

Located on popular Tunnel Road in East Asheville

SITE LOCATION

EXPERIENCE MAKES