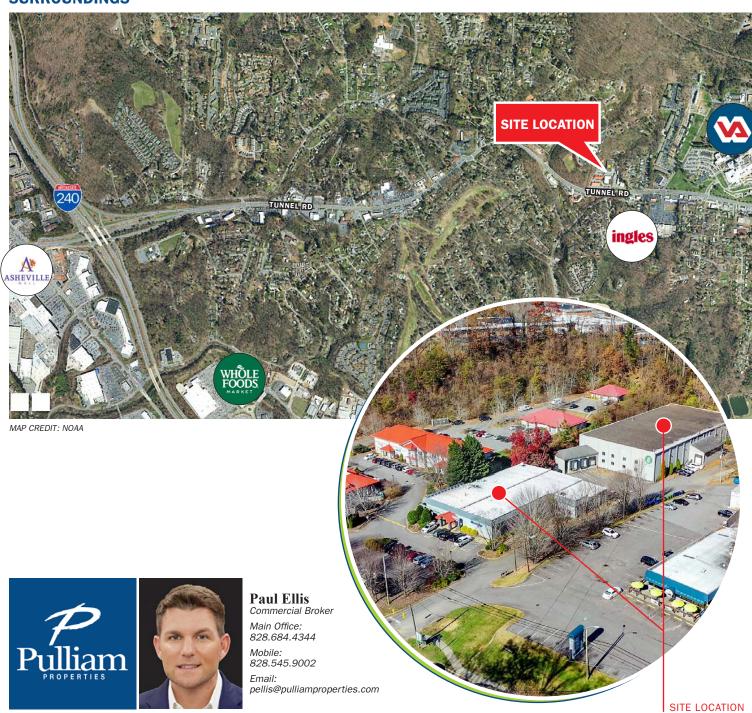

### **SURROUNDINGS**

DIFFERENCE

THE

MAKES

EXPERIENCE

Close to Ingles, Starbucks and VA Hospital

Close to I-240 & I-40 access

Blue Ridge Rx thru 6/29/2026 w/two 3-yr options

**Paul Ellis** Commercial Broker Main Office: 828.684.4344 Mobile: 828.545.9002 Email: pellis@pulliamproperties.com