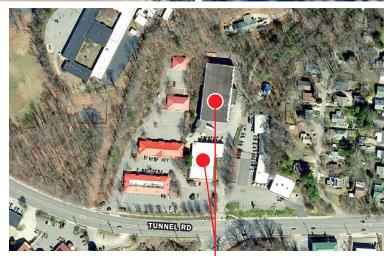

## FOR SALE 1070 - 1072 Tunnel Road Asheville, NC 28805

contact: 828.545.9002 • pellis@pulliamproperties.com



WESTERN NORTH CAROLINA'S TOP COMMERCIAL REAL ESTATE FIRM

# \$6,400,000 INVESTMENT OPPORTUNITY



33,497/SF INDUSTRIAL BUILDINGS x2 FULLY LEASED









#### PROPERTY HIGHLIGHTS

33,497±/sf fully leased industrial buildings x2

Approximately 2.07± acre zoned HB

New whse 5-yr lease w/options - rent begins 11/1/2024

Located on popular Tunnel Road in East Asheville

Close to Ingles, Starbucks and VA Hospital

Close to I-240 & I-40 access

Blue Ridge Rx thru 6/29/2026 w/two 3-yr options





**Paul Ellis** Commercial Broker Main Office: 828.684.4344 Mobile: 828.545.9002 Email: pellis@pulliamproperties.com



SITE LOCATION

EXPERIENCE MAKES





# FOR SALE 1070 - 1072 Tunnel Road Asheville, NC 28805 contact: 828.545.9002 • pellis@pulliamproperties.com



WESTERN NORTH CAROLINA'S TOP COMMERCIAL REAL ESTATE FIRM

### **FINANCIALS**

|                                                                     |                | SqFt                                              | Acreage | \$ per SF | Monthly<br>Rent | Escalations | Annual Rent   | Lease<br>Expiration | Lease<br>Options | NNN                                          |
|---------------------------------------------------------------------|----------------|---------------------------------------------------|---------|-----------|-----------------|-------------|---------------|---------------------|------------------|----------------------