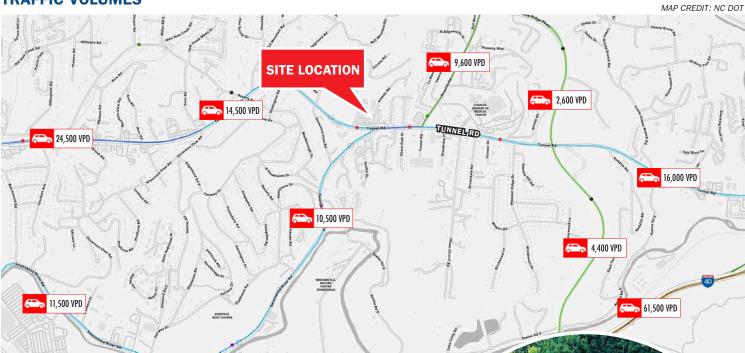

#### **TRAFFIC VOLUMES**

#### TRAFFIC INFORMATION

| Collection Street  | Cross Street         | Traffic Volume | Distance |
|--------------------|----------------------|----------------|----------|
| Tunnel Rd          | Knauth Rd E          | 16,312         | 0.12 mi  |
| Tunnel Rd          | Oteen Park PI W      | 25,911         | 0.14 mi  |
| Riceville Rd       | La Mancha Dr NE      | 10,043         | 0.23 mi  |
| Swannanoa River Rd | Governors View Rd SW | 11,947         | 0.23 mi  |
| Riceville Rd       | Veterans Dr SW       | 10,765         | 0.30 mi  |
| Tunnel Rd          | Oteen Church Rd W    | 17,562         | 0.35 mi  |
| Swannanoa River Rd | Gashes Creek Rd S    | 11,562         | 0.44 mi  |
| Beverly Rd         | Tunnel Rd SE         | 4,641          | 0.59 mi  |
| Riceville Rd       | Old Farm School Rd S | 8,533          | 0.61 mi  |
| Blue Ridge Pkwy    | Ranger Dr N          | 1,917          | 0.72 mi  |