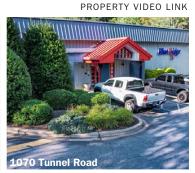

## FOR SALE 1070 - 1072 Tunnel Road Asheville, NC 28805

contact: 828.545.9002 • pellis@pulliamproperties.com

WESTERN NORTH CAROLINA'S TOP COMMERCIAL REAL ESTATE FIRM

# \$6,400,000 INVESTMENT OPPORTUNITY

33,497/SF INDUSTRIAL BUILDINGS x2 FULLY LEASED

#### PROPERTY HIGHLIGHTS

33,497±/sf fully leased industrial buildings x2

Approximately 2.07± acre zoned HB

New whse 5-yr lease w/options - rent begins 11/1/2024

Located on popular Tunnel Road in East Asheville

Close to Ingles, Starbucks and VA Hospital

Close to I-240 & I-40 access

Blue Ridge Rx thru 6/29/2026 w/two 3-yr options

**Paul Ellis** Commercial Broker Main Office: 828.684.4344 Mobile: 828.545.9002 Email: pellis@pulliamproperties.com