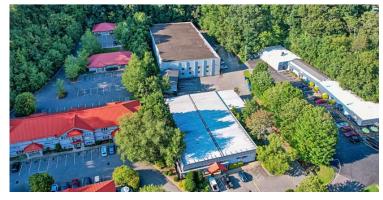

#### PROPERTY HIGHLIGHTS

33,497±/sf fully leased industrial buildings x2

Approximately 2.07± acre zoned HB

New whse 5-yr lease w/options - rent begins 11/1/2024

Located on popular Tunnel Road in East Asheville

Close to Ingles, Starbucks and VA Hospital

Close to I-240 & I-40 access

Blue Ridge Rx thru 6/29/2026 w/two 3-yr options

**Paul Ellis** Commercial Broker Main Office: 828.684.4344 Mobile: 828.545.9002 Email: pellis@pulliamproperties.com