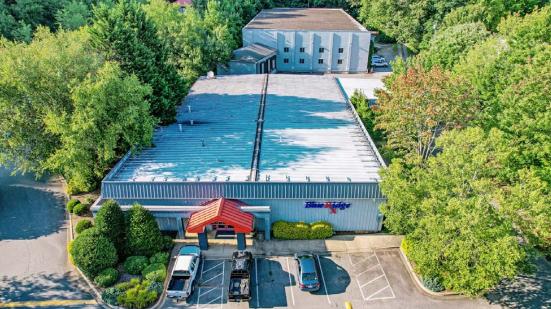

#### PROPERTY HIGHLIGHTS

33,497±/sf fully leased industrial buildings x2

Approximately 2.07± acre zoned HB

New whse 5-yr lease w/options - rent begins 11/1/2024

Located on popular Tunnel Road in East Asheville

Close to Ingles, Starbucks and VA Hospital

Close to I-240 & I-40 access

Blue Ridge Rx thru 6/29/2026 w/two 3-yr options

**Paul Ellis** Commercial Broker Main Office: 828.684.4344 Mobile: 828.545.9002 Email: pellis@pulliamproperties.com

### **FINANCIALS**

|                                                                     |                | SqFt                                              | Acreage | \$ per SF | Monthly<br>Rent | Escalations | Annual Rent   | Lease<br>Expiration | Lease<br>Options | NNN                                          |
|---------------------------------------------------------------------|----------------|---------------------------------------------------|---------|-----------|-----------------|-------------|---------------|---------------------|------------------|----------------------------------------------|
| 1070 Tunnel Rd<br>Blue Ridge RX                                     |                | 11,847                                            | 0.76    | \$ 19.54  | \$19,289.02     | 2% Annually | \$ 231,468.24 | 2026                | One 5-Yr         | Tenant pays 35% of Taxes<br>reimbursed to LL |
| 1072 Tunnel Rd<br>Red Bull                                          |                | 22,166                                            | 1.31    | \$11.00   | \$ 19,845.83    | None        | \$ 238,150.00 | 10/31/2029          | One 5-Yr         | No No                                        |
| Landlord's Expenses: Taxes 2023 Reimbursed 35% Insurance Annual HOA | \$<br>\$<br>\$ | 22,000.00<br>(7,700.00)<br>10,000.00<br>21,926.52 |         |           |                 | Total Rent: | \$ 469,618.24 | :                   |                  |                                              |
| NOI: Price: CAP Rate:                                               | \$<br>\$<br>\$ | 46,226.52<br>423,391.72<br>6,400,000.00<br>6.6%   |         |           |                 |             |               |                     |                  |                                              |