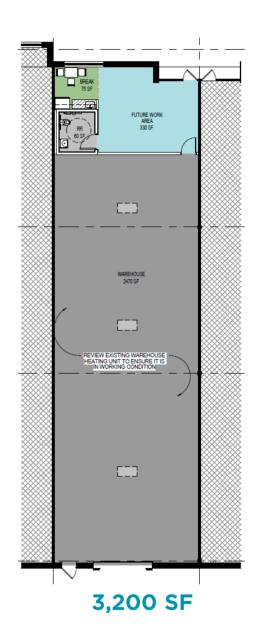

## **PROPERTY FEATURES**

| Available SF | 3,200 SF & 5,369 SF                                                                                |
|--------------|----------------------------------------------------------------------------------------------------|
| Clear Height | 19'                                                                                                |
| Loading      | At grade drive-in                                                                                  |
| Parking      | 150 space serve the project                                                                        |
| Notes        | Strategic location to APG<br>and I-95, ideal for Defense,<br>R&D and Small Bay<br>Industrial Users |