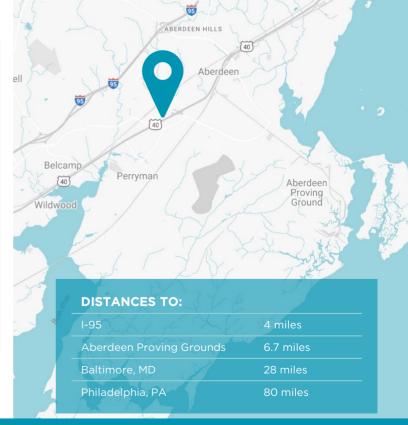

## **PROPERTY FEATURES**

| Available SF | 3,200 SF & 5,369 SF                                                                                |
|--------------|----------------------------------------------------------------------------------------------------|
| Clear Height | 19'                                                                                                |
| Loading      | At grade drive-in                                                                                  |
| Parking      | 150 space serve the project                                                                        |
| Notes        | Strategic location to APG<br>and I-95, ideal for Defense,<br>R&D and Small Bay<br>Industrial Users |