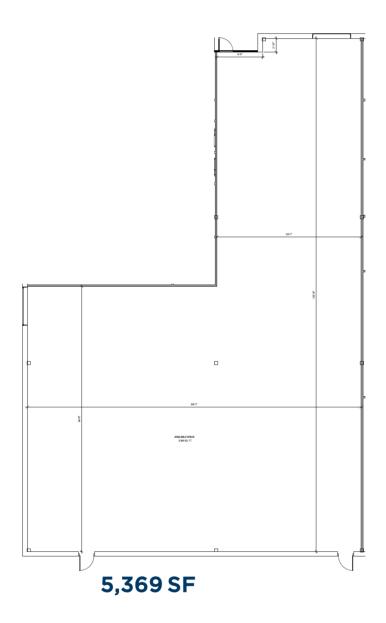

## **PROPERTY FEATURES**

| Available SF | 3,200 SF & 5,369 SF                                                                                |
|--------------|----------------------------------------------------------------------------------------------------|
| Clear Height | 19'                                                                                                |
| Loading      | At grade drive-in                                                                                  |
| Parking      | 150 space serve the project                                                                        |
| Notes        | Strategic location to APG<br>and I-95, ideal for Defense,<br>R&D and Small Bay<br>Industrial Users |