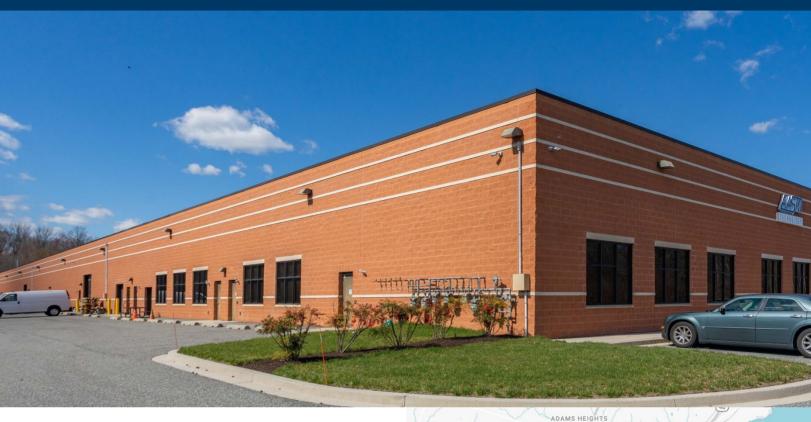

## 1104 S. Philadelphia Road

Aberdeen, MD

## **PROPERTY FEATURES**

| Available SF | 3,200 SF & 5,369 SF                                                                                |
|--------------|----------------------------------------------------------------------------------------------------|
| Clear Height | 19'                                                                                                |
| Loading      | At grade drive-in                                                                                  |
| Parking      | 150 space serve the project                                                                        |
| Notes        | Strategic location to APG<br>and I-95, ideal for Defense,<br>R&D and Small Bay<br>Industrial Users |