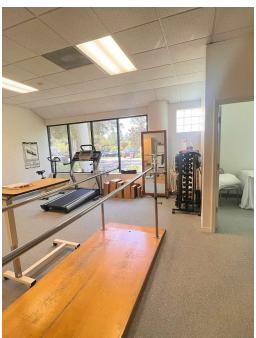

### PROPERTY DESCRIPTION

Prime 1,683 SF Office Space in Lutz, FL-5 Reserved Parking Spots Included! Unlock the potential of your business with this exceptional 1,638-square-foot office space located in the heart of Lutz, FL. Perfectly suited for a variety of professional services, this well-maintained office offers a blend of modern amenities and prime location benefits.

### PROPERTY HIGHLIGHTS

- **Reserved Parking:** Enjoy the convenience of 5 reserved parking spots, ensuring easy access for you, your employees, and your clients.
- Strategic Location: Situated in a thriving business district, this office space provides high visibility and easy access to major roads, local amenities, and dining options.
- **Professional Environment:** Join a community of established businesses in a well-maintained building that reflects the professionalism and prestige of your brand.
- This office space is ideal for law firms, medical practices, consulting firms, or any business seeking a central and accessible location in Land O' Lakes.