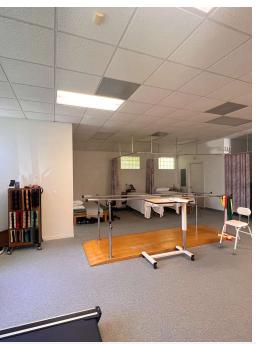

### PROPERTY DESCRIPTION

Prime 1,683 SF Office Space in Lutz, FL-5 Reserved Parking Spots Included! Unlock the potential of your business with this exceptional 1,638-square-foot office space located in the heart of Lutz, FL. Perfectly suited for a variety of professional services, this well-maintained office offers a blend of modern amenities and prime location benefits.

### PROPERTY HIGHLIGHTS

- **Reserved Parking:** Enjoy the convenience of 5 reserved parking spots, ensuring easy access for you, your employees, and your clients.
- Strategic Location: Situated in a thriving business district, this office space provides high visibility and easy access to major roads, local amenities, and dining options.
- **Professional Environment:** Join a community of established businesses in a well-maintained building that reflects the professionalism and prestige of your brand.
- This office space is ideal for law firms, medical practices, consulting firms, or any business seeking a central and accessible location in Land O' Lakes.