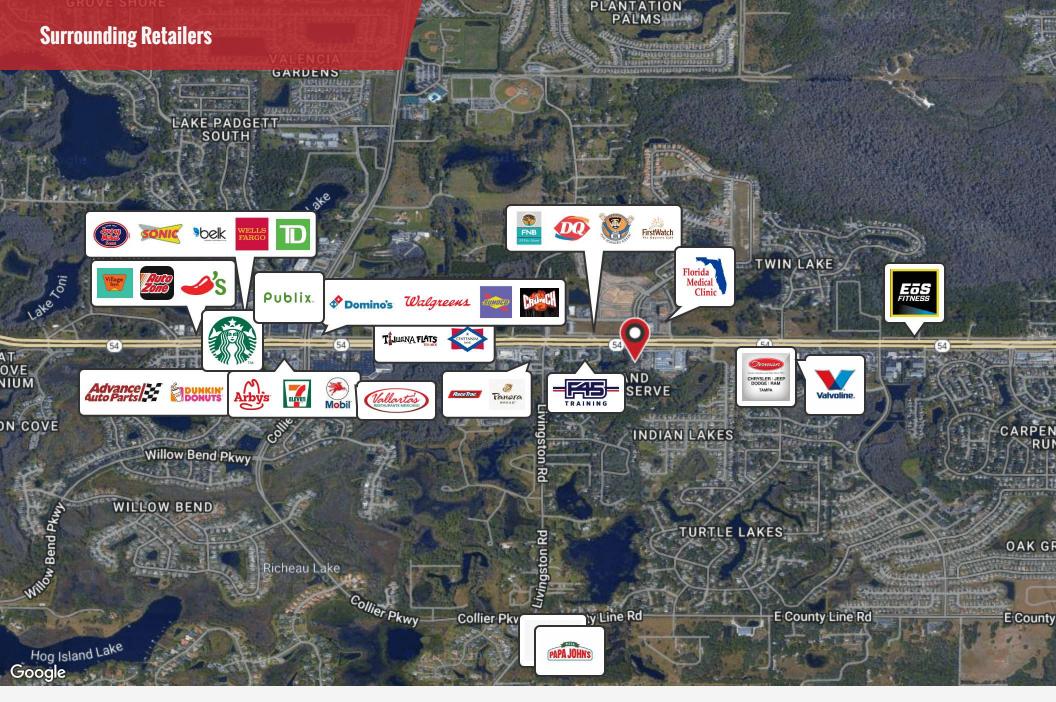

### PROPERTY DESCRIPTION

Prime 1,683 SF Office Space in Lutz, FL-5 Reserved Parking Spots Included! Unlock the potential of your business with this exceptional 1,638-square-foot office space located in the heart of Lutz, FL. Perfectly suited for a variety of professional services, this well-maintained office offers a blend of modern amenities and prime location benefits.

### PROPERTY HIGHLIGHTS

- **Reserved Parking:** Enjoy the convenience of 5 reserved parking spots, ensuring easy access for you, your employees, and your clients.
- Strategic Location: Situated in a thriving business district, this office space provides high visibility and easy access to major roads, local amenities, and dining options.
- **Professional Environment:** Join a community of established businesses in a well-maintained building that reflects the professionalism and prestige of your brand.
- This office space is ideal for law firms, medical practices, consulting firms, or any business seeking a central and accessible location in Land O' Lakes.