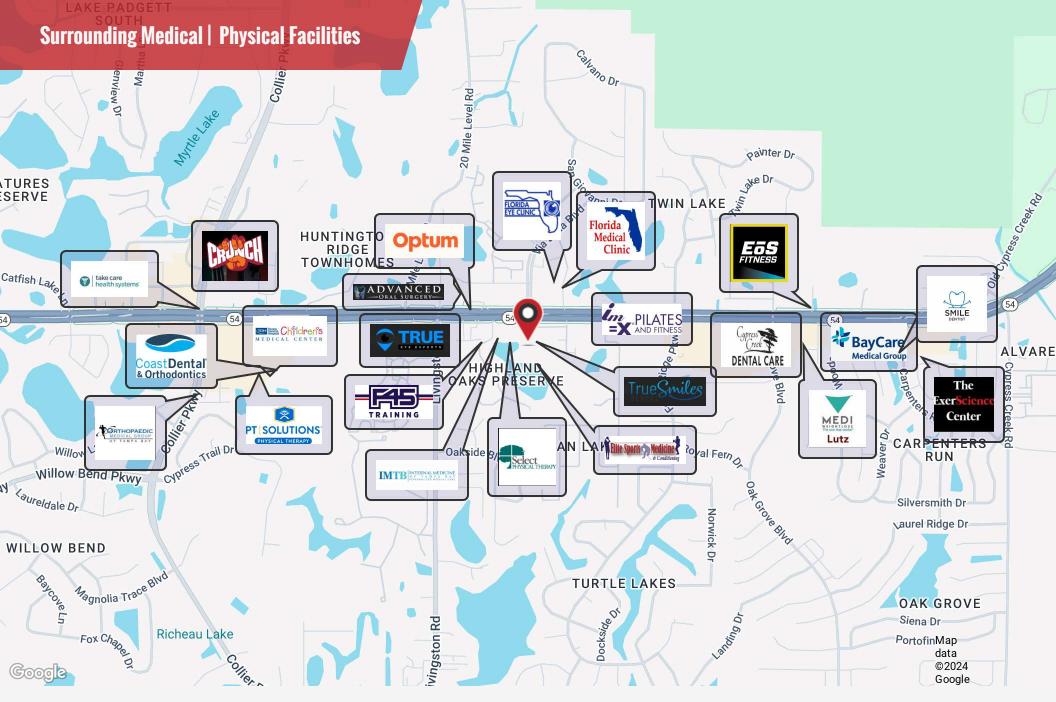

### PROPERTY DESCRIPTION

Prime 1,683 SF Office Space in Lutz, FL-5 Reserved Parking Spots Included! Unlock the potential of your business with this exceptional 1,638-square-foot office space located in the heart of Lutz, FL. Perfectly suited for a variety of professional services, this well-maintained office offers a blend of modern amenities and prime location benefits.

### PROPERTY HIGHLIGHTS

- **Reserved Parking:** Enjoy the convenience of 5 reserved parking spots, ensuring easy access for you, your employees, and your clients.
- Strategic Location: Situated in a thriving business district, this office space provides high visibility and easy access to major roads, local amenities, and dining options.
- **Professional Environment:** Join a community of established businesses in a well-maintained building that reflects the professionalism and prestige of your brand.
- This office space is ideal for law firms, medical practices, consulting firms, or any business seeking a central and accessible location in Land O' Lakes.