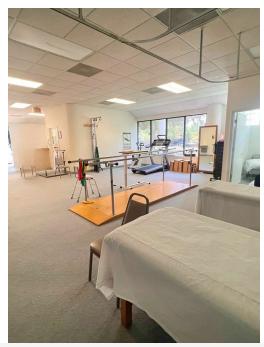

### PROPERTY DESCRIPTION

Prime 1,683 SF Office Space in Lutz, FL-5 Reserved Parking Spots Included! Unlock the potential of your business with this exceptional 1,638-square-foot office space located in the heart of Lutz, FL. Perfectly suited for a variety of professional services, this well-maintained office offers a blend of modern amenities and prime location benefits.

### PROPERTY HIGHLIGHTS

- **Reserved Parking:** Enjoy the convenience of 5 reserved parking spots, ensuring easy access for you, your employees, and your clients.
- Strategic Location: Situated in a thriving business district, this office space provides high visibility and easy access to major roads, local amenities, and dining options.
- **Professional Environment:** Join a community of established businesses in a well-maintained building that reflects the professionalism and prestige of your brand.
- This office space is ideal for law firms, medical practices, consulting firms, or any business seeking a central and accessible location in Land O' Lakes.