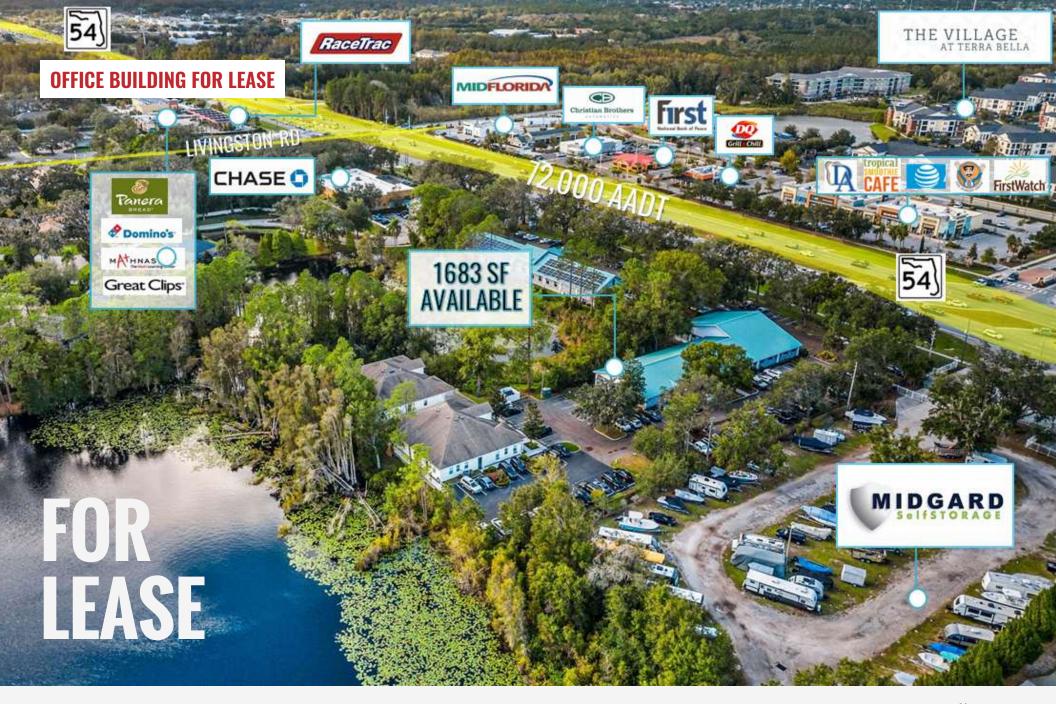

### PROPERTY DESCRIPTION

Prime 1,683 SF Office Space in Lutz, FL-5 Reserved Parking Spots Included! Unlock the potential of your business with this exceptional 1,638-square-foot office space located in the heart of Lutz, FL. Perfectly suited for a variety of professional services, this well-maintained office offers a blend of modern amenities and prime location benefits.

### PROPERTY HIGHLIGHTS

- **Reserved Parking:** Enjoy the convenience of 5 reserved parking spots, ensuring easy access for you, your employees, and your clients.
- Strategic Location: Situated in a thriving business district, this office space provides high visibility and easy access to major roads, local amenities, and dining options.
- **Professional Environment:** Join a community of established businesses in a well-maintained building that reflects the professionalism and prestige of your brand.
- This office space is ideal for law firms, medical practices, consulting firms, or any business seeking a central and accessible location in Land O' Lakes.

## **OFFERING SUMMARY**

| Lease Rate:             |           |           | \$23.00 SF/yr (NNN) |
|-------------------------|-----------|-----------|---------------------|
| Available SF:           |           |           | 1,683 SF            |
| Lot Size:               |           |           | 0.04 Acres          |
| DEMOGRAPHICS            | 3 MILES   | 6 MILES   | 9 MILES             |
| Total Households        | 16,057    | 60,859    | 142,996             |
| <b>Total Population</b> | 42,389    | 167,260   | 382,350             |
| Average HH Income       | \$125,074 | \$139,036 | \$123,835           |
|                         |           |           |                     |