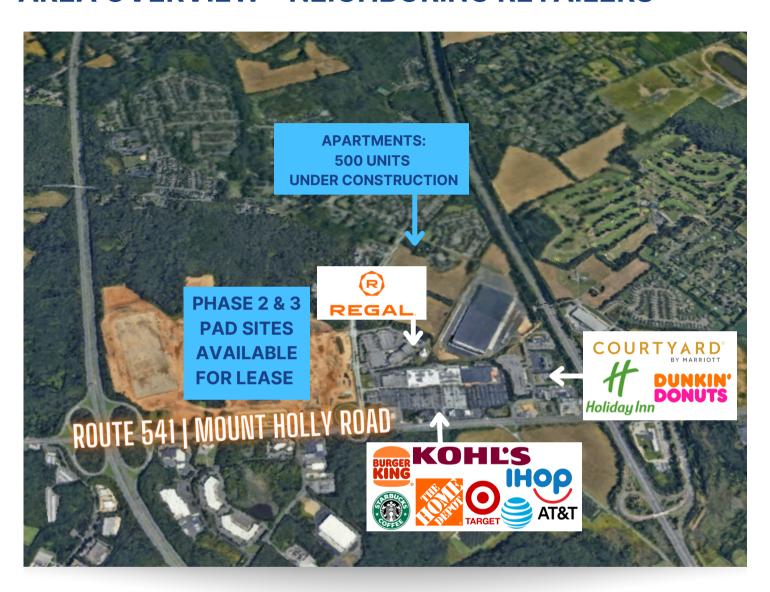

# **AREA OVERVIEW - NEIGHBORING RETAILERS**

The Shops at the Crossings boasts a prime location surrounded by renowned national tenants like Target, Home Depot, Dick's, ShopRite, Burlington Coat Factory, and beyond.

### **PROPERTY DETAILS**

- Seeking anchor & junior anchors:
  - Grocers, Entertainment, Apparel, Fitness, Medical, Dental, Daycare, etc.
- Multiple ingress/egress points from Bromley Boulevard
- Easy access to I-295 & NJ Turnpike
- Surrounded by national tenants:
  - Target, Home Depot, Starbucks, Walmart, Kohl's, ShopRite