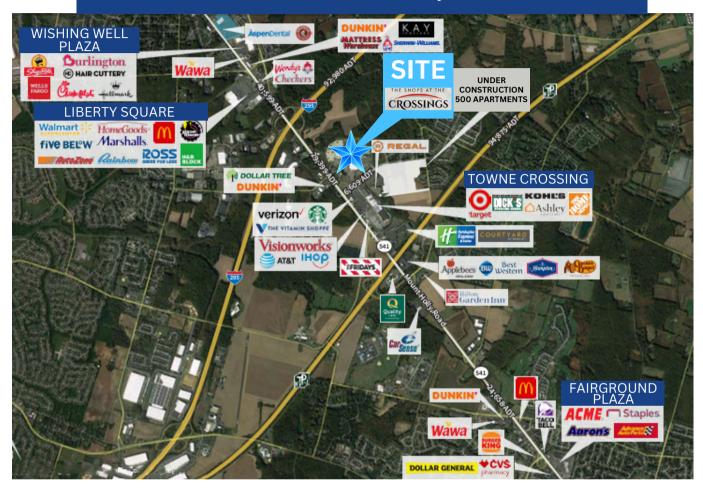

The Shops at the Crossings boasts a prime location surrounded by renowned national tenants like Target, Home Depot, Dick's, ShopRite, Burlington Coat Factory, and beyond.

### **PROPERTY DETAILS**

- Seeking anchor & junior anchors:
  - Grocers, Entertainment, Apparel, Fitness, Medical, Dental, Daycare, etc.
- Multiple ingress/egress points from Bromley Boulevard
- Easy access to I-295 & NJ Turnpike
- Surrounded by national tenants:
  - Target, Home Depot, Starbucks, Walmart, Kohl's, ShopRite

# **AREA OVERVIEW - NEIGHBORING RETAILERS**