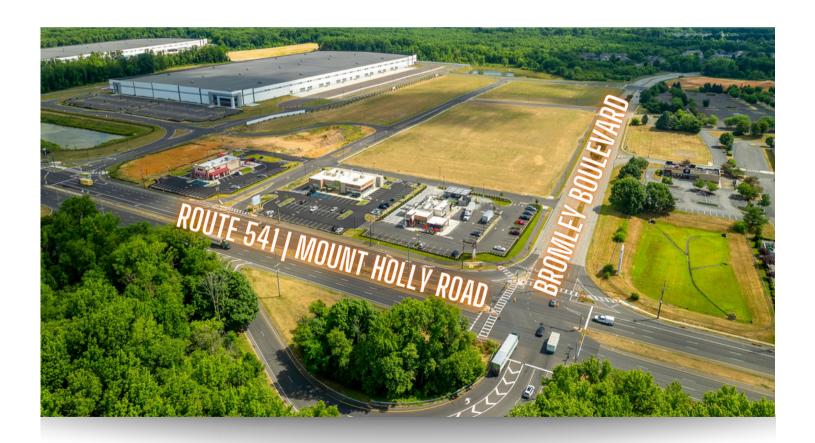

### **PROPERTY DETAILS**

- Seeking anchor & junior anchors:
  - Grocers, Entertainment, Apparel, Fitness, Medical, Dental, Daycare, etc.
- Multiple ingress/egress points from Bromley Boulevard
- Easy access to I-295 & NJ Turnpike
- Surrounded by national tenants:
  - Target, Home Depot, Starbucks, Walmart, Kohl's, ShopRite