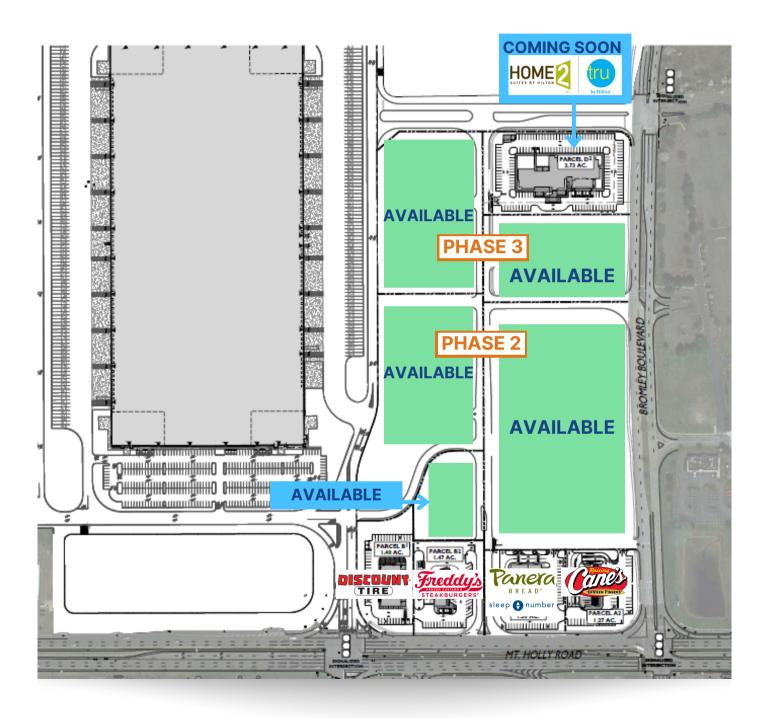

#### **PROPERTY FEATURES**

- +/- 40 acres for retail or medical
- Ground Lease or Build-to-Suit
- Preliminary site plan approvals obtained
- Join National Tenants:
  - Raising Canes, Sleep Number, Panera Bread, Freddy's Frozen Custard currently open
  - Discount Tire and Home2Suites and Tru by Hilton starting construction this year
- Redevelopment of Burlington Mall for distribution, retail, hospitality, restaurant, etc.

## **CONCEPT PLAN**