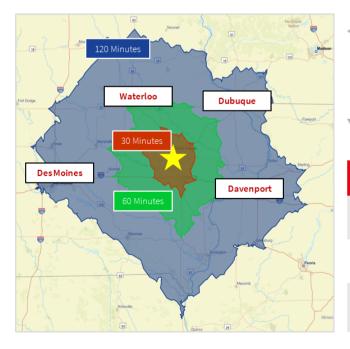

ichael Minard, CCIM Senior Vice President +1 563 508 4649 michael.minard@jll.com

**Austin Hedstrom, SIOR Executive Vice President** +1 515 414 1767 austin.hedstrom@jll.com A 165,000SF building located just off I-380 and Highway30 in the growing Cedar Rapids, IA market. Building has 12 docks, 1 drive-indoor and 30'clear height. Make this building ideal for your distribution needs.

# Building specifications



- •Asking Rate: \$4.95 NNN
- •Pass-Through Rate: \$1.14 PSF
- •Building SF: 165,000 SF
- •Available SF: 165,000 SF
- •Year Built: 1997
- •Sprinkler System: ESFR
- •Power: 3 Phase, 480V

- •Trailer Parking: Available
- •Auto Parking: Ample
- •Clear Height: 30'
- •Dock Doors: 12
- •Overhead Doors: 1
- •Reinforced 8" Concrete



# Floor plan



300'





### Map overview

## ()) JLL





#### **Drive Time**

### Demographics

|                     | 1 Mile   | 3 Miles  | 5 Miles  |
|---------------------|----------|----------|----------|
| Population          | 3,138    | 16,669   | 62,541   |
| Households          | 1,334    | 7,097    | 25,944   |
| Median HH<br>Income | \$65,508 | \$52,774 | \$54,078 |