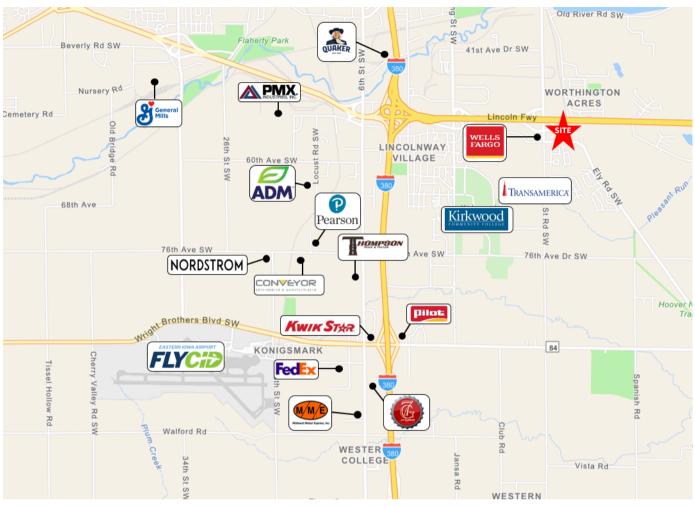

Michael Minard, CCIM Senior Vice President +1 563 508 4649 michael.minard@jll.com

**Austin Hedstrom, SIOR Executive Vice President** +1 515 414 1767 austin.hedstrom@jll.com A 165,000SF building located just off I-380 and Highway30 in the growing Cedar Rapids, IA market. Building has 12 docks, 1 drive-indoor and 30'clear height. Make this building ideal for your distribution needs.

# Building specifications



- •Asking Rate: \$4.95 NNN
- •Pass-Through Rate: \$1.14 PSF
- •Building SF: 165,000 SF
- •Available SF: 165,000 SF
- •Year Built: 1997
- •Sprinkler System: ESFR
- •Power: 3 Phase, 480V

- •Trailer Parking: Available
- •Auto Parking: Ample
- •Clear Height: 30'
- •Dock Doors: 12
- •Overhead Doors: 1
- •Reinforced 8" Concrete



# Floor plan



300'





### Map overview

## ()) JLL





#### **Drive Time**

### Demographics

|                     | 1 Mile   | 3 Miles  | 5 Miles  |
|---------------------|----------|----------|----------|
| Population          | 3,138    | 16,669   | 62,541   |
| Households          | 1,334    | 7,097    | 25,944   |
| Median HH<br>Income | \$65,508 | \$52,774 | \$54,078 |