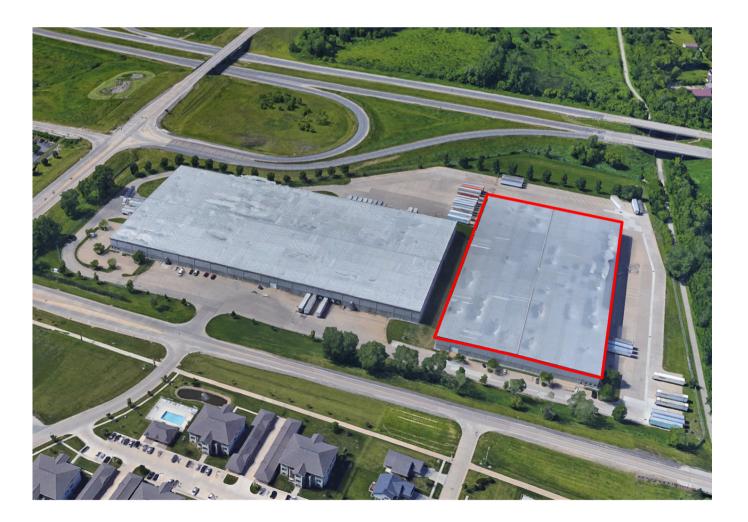

SITE 165,000 SF Food Grade warehouse available

#### Contact

Michael Minard, CCIM Senior Vice President +1 563 508 4649 michael.minard@jll.com

**Austin Hedstrom, SIOR Executive Vice President** +1 515 414 1767 austin.hedstrom@jll.com A 165,000SF building located just off I-380 and Highway30 in the growing Cedar Rapids, IA market. Building has 12 docks, 1 drive-indoor and 30'clear height. Make this building ideal for your distribution needs.

# Building specifications

- •Asking Rate: \$4.95 NNN
- •Pass-Through Rate: \$1.14 PSF
- •Building SF: 165,000 SF
- •Available SF: 165,000 SF
- •Year Built: 1997
- •Sprinkler System: ESFR
- •Power: 3 Phase, 480V

- •Trailer Parking: Available
- •Auto Parking: Ample
- •Clear Height: 30'
- •Dock Doors: 12
- •Overhead Doors: 1
- •Reinforced 8" Concrete