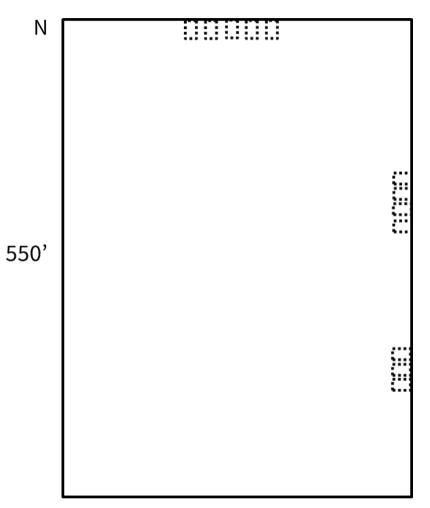

Rapids, Iowa 52240

#### Contact

Michael Minard, CCIM Senior Vice President +1 563 508 4649 michael.minard@jll.com

**Austin Hedstrom, SIOR Executive Vice President** +1 515 414 1767 austin.hedstrom@jll.com A 165,000SF building located just off I-380 and Highway30 in the growing Cedar Rapids, IA market. Building has 12 docks, 1 drive-indoor and 30'clear height. Make this building ideal for your distribution needs.

# Building specifications



- •Asking Rate: \$4.95 NNN
- •Pass-Through Rate: \$1.14 PSF
- •Building SF: 165,000 SF
- •Available SF: 165,000 SF
- •Year Built: 1997
- •Sprinkler System: ESFR
- •Power: 3 Phase, 480V

- •Trailer Parking: Available
- •Auto Parking: Ample
- •Clear Height: 30'
- •Dock Doors: 12
- •Overhead Doors: 1
- •Reinforced 8" Concrete



# Floor plan



300'





### Map overview

## ()) JLL





#### **Drive Time**

### Demographics

|                     | 1 Mile   | 3 Miles  | 5 Miles  |
|---------------------|----------|----------|----------|
| Population          | 3,138    | 16,669   | 62,541   |
| Households          | 1,334    | 7,097    | 25,944   |
| Median HH<br>Income | \$65,508 | \$52,774 | \$54,078 |