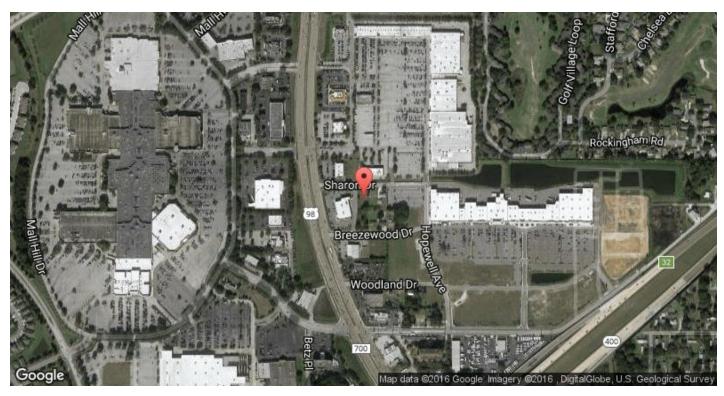

## 1050 Sharon Drive

1050 Sharon Drive, Lakeland, FL 33809

- .28 acres
- 75' x 162'
- INFILL LOCATION
- RETAIL OR OFFICE USES PERMITTED

Jack Strollo, CCIM, CPM Vice President, Broker 863-683-3425 jstrollo@resbroadway.com BK698301 100 S Kentucky Ave, Suite 290 Lakeland, FL 33801 (863) 683-3425 (p) (863) 683-1066 (f) www.resbroadway.com

## .28 acre | North Lakeland | In 1050 Sharon Drive

Property: Vacant, level site, all dry, utilities available .75' of frontage and 162' deep, .28 acres.

Location: Site is located just North of I-4, and just east of US 98, adjacent to the newly developed Shoppes of Lakeland featuring tenants such as; Dick's Sporting Goods, Old Navy, PetSmart, Ross, and more. Currently county land use is RAC, and site will need to go through a rezoning, as it was recently annexed into the city limits, and has yet to be zoned. Expect C-2 zoning, as is the case with many neighboring properties.