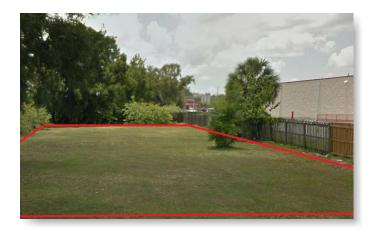

## .28 acre | North Lakeland | In 1050 Sharon Drive

Property: Vacant, level site, all dry, utilities available .75' of frontage and 162' deep, .28 acres.

Location: Site is located just North of I-4, and just east of US 98, adjacent to the newly developed Shoppes of Lakeland featuring tenants such as; Dick's Sporting Goods, Old Navy, PetSmart, Ross, and more. Currently county land use is RAC, and site will need to go through a rezoning, as it was recently annexed into the city limits, and has yet to be zoned. Expect C-2 zoning, as is the case with many neighboring properties.