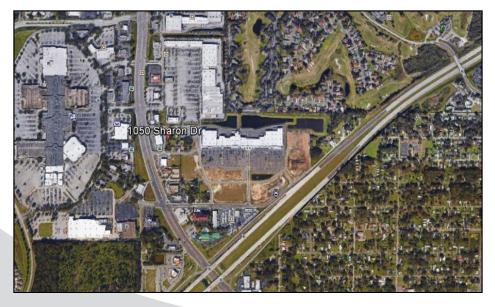

## .28 acre | North Lakeland | In 1050 Sharon Drive

Property: Vacant, level site, all dry, utilities available .75' of frontage and 162' deep, .28 acres.

Location: Site is located just North of I-4, and just east of US 98, adjacent to the newly developed Shoppes of Lakeland featuring tenants such as; Dick's Sporting Goods, Old Navy, PetSmart, Ross, and more. Currently county land use is RAC, and site will need to go through a rezoning, as it was recently annexed into the city limits, and has yet to be zoned. Expect C-2 zoning, as is the case with many neighboring properties.