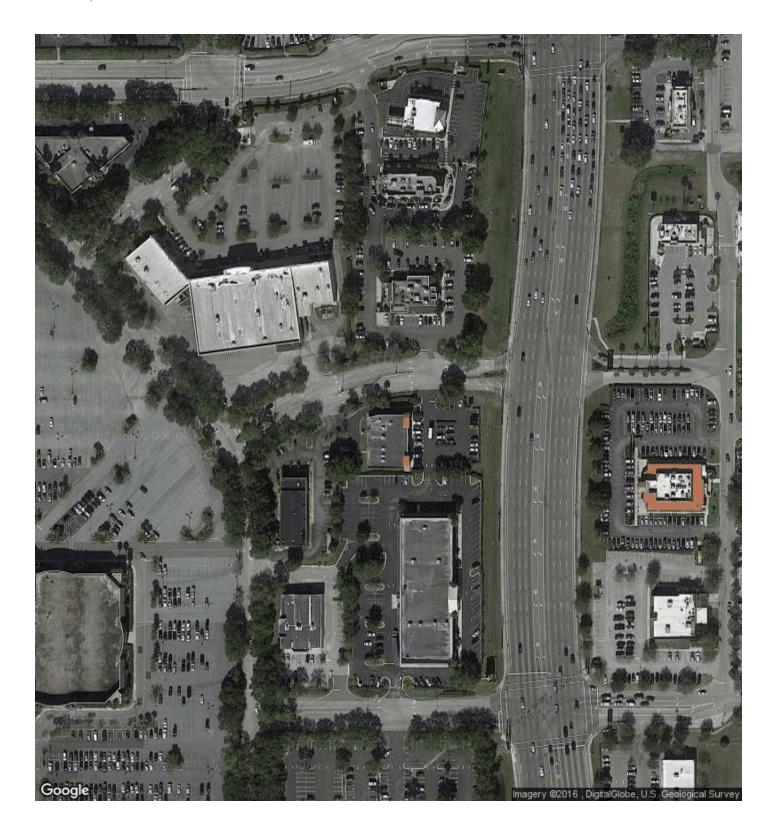

## 1050 Sharon Drive

1050 Sharon Drive, Lakeland, FL 33809

- .28 acres
- 75' x 162'
- INFILL LOCATION
- RETAIL OR OFFICE USES PERMITTED

Jack Strollo, CCIM, CPM Vice President, Broker 863-683-3425 jstrollo@resbroadway.com BK698301 100 S Kentucky Ave, Suite 290 Lakeland, FL 33801 (863) 683-3425 (p) (863) 683-1066 (f) www.resbroadway.com

## .28 acre | North Lakeland | In 1050 Sharon Drive

Property: Vacant, level site, all dry, utilities available .75' of frontage and 162' deep, .28 acres.

Location: Site is located just North of I-4, and just east of US 98, adjacent to the newly developed Shoppes of Lakeland featuring tenants such as; Dick's Sporting Goods, Old Navy, PetSmart, Ross, and more. Currently county land use is RAC, and site will need to go through a rezoning, as it was recently annexed into the city limits, and has yet to be zoned. Expect C-2 zoning, as is the case with many neighboring properties.