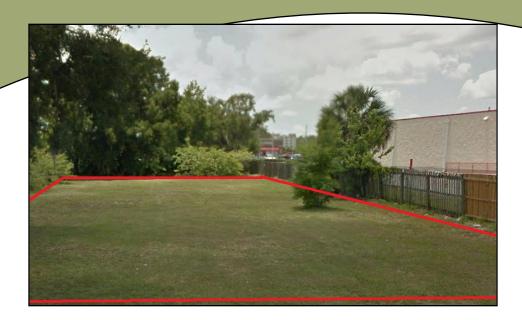

## .28 acre | North Lakeland | In 1050 Sharon Drive

Property: Vacant, level site, all dry, utilities available .75' of frontage and 162' deep, .28 acres.

Location: Site is located just North of I-4, and just east of US 98, adjacent to the newly developed Shoppes of Lakeland featuring tenants such as; Dick's Sporting Goods, Old Navy, PetSmart, Ross, and more. Currently county land use is RAC, and site will need to go through a rezoning, as it was recently annexed into the city limits, and has yet to be zoned. Expect C-2 zoning, as is the case with many neighboring properties.