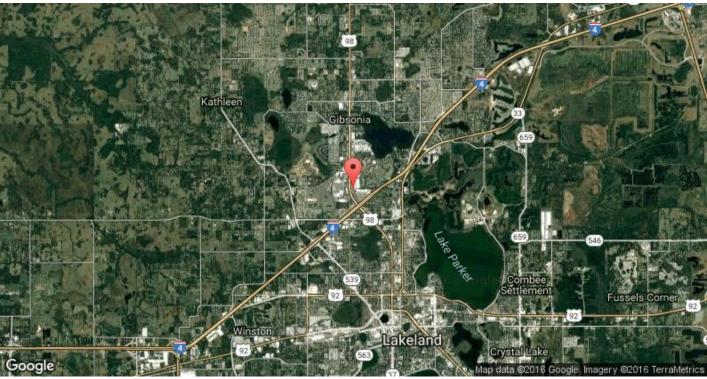

## 1050 Sharon Drive

1050 Sharon Drive, Lakeland, FL 33809

- .28 acres
- 75' x 162'
- INFILL LOCATION
- RETAIL OR OFFICE USES PERMITTED

Jack Strollo, CCIM, CPM Vice President, Broker 863-683-3425 jstrollo@resbroadway.com BK698301 100 S Kentucky Ave, Suite 290 Lakeland, FL 33801 (863) 683-3425 (p) (863) 683-1066 (f) www.resbroadway.com

## .28 acre | North Lakeland | In 1050 Sharon Drive

Property: Vacant, level site, all dry, utilities available .75' of frontage and 162' deep, .28 acres.

Location: Site is located just North of I-4, and just east of US 98, adjacent to the newly developed Shoppes of Lakeland featuring tenants such as; Dick's Sporting Goods, Old Navy, PetSmart, Ross, and more. Currently county land use is RAC, and site will need to go through a rezoning, as it was recently annexed into the city limits, and has yet to be zoned. Expect C-2 zoning, as is the case with many neighboring properties.