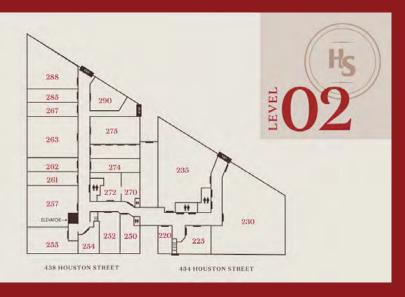

# **HOUSTON STATION**

\$50.00 - \$60.00 /SF/YR

Crown Jewel located in white-hot Wedgewood Houston neighborhood, Dramatic Spaces, Great Value.

Houston Station offers historic retail and office spaces for lease, ranging in size from 670 to 2,800 square feet in area. Typical lease terms are for one year, with one year renewal options.

# **SUITE 131**

Space Available: 2,126 SF Rental Rate: \$60.00 /SF/YR

Date Available: Now

Service Type: Modified Gross Built Out As: Standard Retail

Space Type: Relet

Space Use: Office/Retail Lease Term: 1 - 2 Years

# **SUITE 270/272**

Space Available: 1,565 SF Rental Rate: \$50.00 /SF/YR

Date Available: Now

Service Type: Modified Gross Built Out As: Standard Office

Space Type: Relet

Space Use: Office/Retail Lease Term: 1 - 2 Years

# **SUITE 275**

Space Available: 2,800 SF Rental Rate: \$50.00 /SF/YR

Date Available: Now

Service Type: Modified Gross Built Out As: Standard Office

Space Type: Relet

Space Use: Office/Retail Lease Term: 1 - 2 Years

## **SUITE 285**

Space Available: 985 SF Rental Rate: \$50.00 /SF/YR

Date Available: Now

Service Type: Modified Gross Built Out As: Standard Office

Space Type: Relet

Space Use: Office/Retail Lease Term: 1 - 2 Years