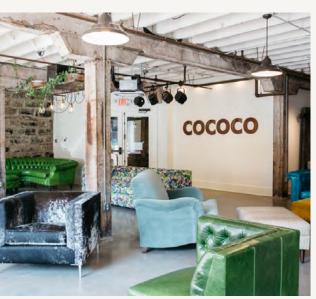

## **MODERN AMENITIES**

- 100,000 sq ft Mixed Use Tenant Spaces
- Modern Utilities
- Fiber Internet
- Ample Parking
- Elevator

Just off I-65 and blocks from downtown, Wedgewood Houston (WeHo) is home to some of the best restaurants, bustling retail shops and craftiest cocktail bar in Nashville.