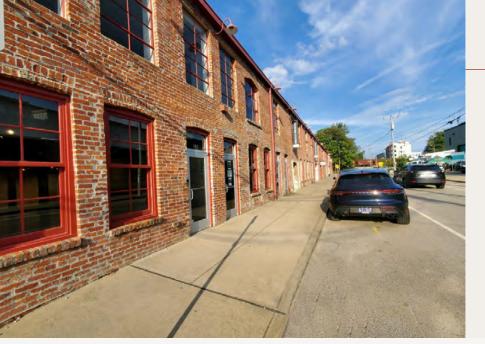

# **HOUSTON STATION**

\$50.00 - \$60.00 /SF/YR

Crown Jewel located in white-hot Wedgewood Houston neighborhood, Dramatic Spaces, Great Value.

Houston Station offers historic retail and office spaces for lease, ranging in size from 670 to 2,800 square feet in area. Typical lease terms are for one year, with one year renewal options.

### HISTORIC CHARM

- Celebrated Historic Preservation Project
- Brick/Stone/Timber Nashville
- Vibe next to the Tracks
- Exposed Timber Ceilings
- Hardwood Floor