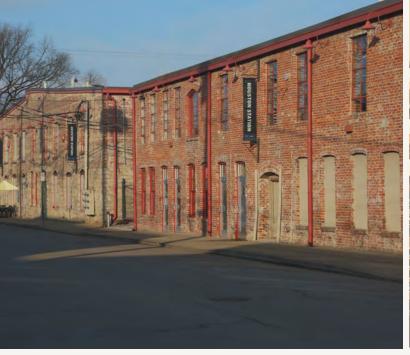

# Welcome to Houston Station

### HISTORIC CHARM

- Celebrated Historic Preservation Project
- Brick/Stone/Timber Nashville
- Vibe next to the Tracks
- Exposed Timber Ceilings
- Hardwood Floor