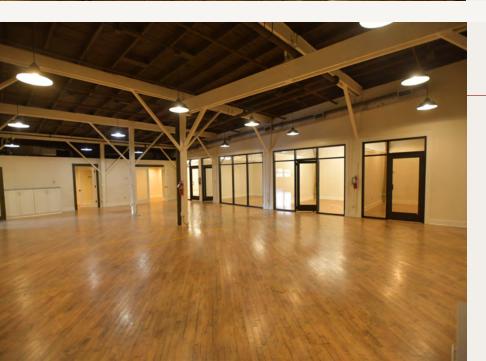

# **HOUSTON STATION**

\$50.00 - \$60.00 /SF/YR

Crown Jewel located in white-hot Wedgewood Houston neighborhood, Dramatic Spaces, Great Value.

Houston Station offers historic retail and office spaces for lease, ranging in size from 670 to 2,800 square feet in area. Typical lease terms are for one year, with one year renewal options.

## **MODERN AMENITIES**

- 100,000 sq ft Mixed Use Tenant Spaces
- Modern Utilities
- Fiber Internet
- Ample Parking
- Elevator

Just off I-65 and blocks from downtown, Wedgewood Houston (WeHo) is home to some of the best restaurants, bustling retail shops and craftiest cocktail bar in Nashville.