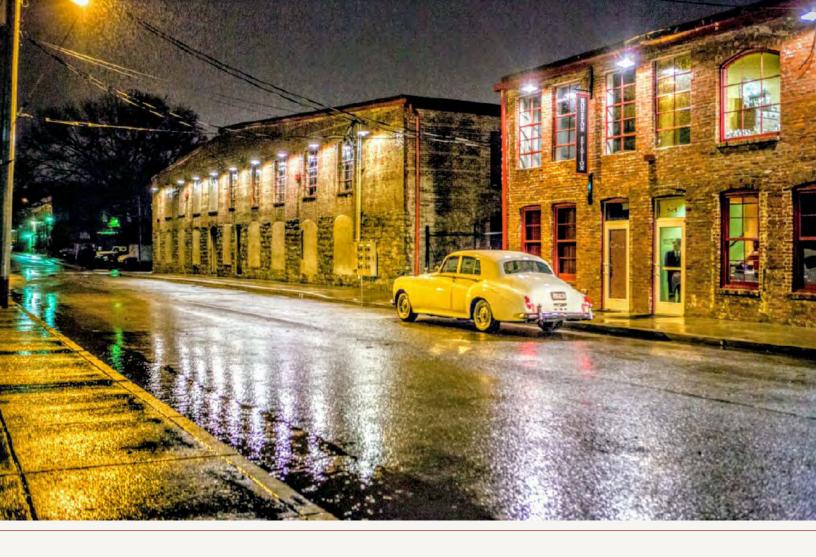

### HISTORIC CHARM

- Celebrated Historic Preservation Project
- Brick/Stone/Timber Nashville
- Vibe next to the Tracks
- Exposed Timber Ceilings
- Hardwood Floor