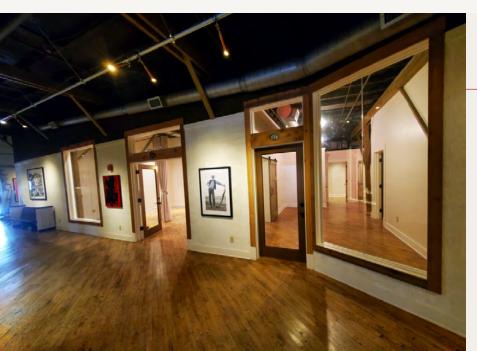

# **HOUSTON STATION**

\$50.00 - \$60.00 /SF/YR

Crown Jewel located in white-hot Wedgewood Houston neighborhood, Dramatic Spaces, Great Value.

Houston Station offers historic retail and office spaces for lease, ranging in size from 670 to 2,800 square feet in area. Typical lease terms are for one year, with one year renewal options.

### HISTORIC CHARM

- Celebrated Historic Preservation Project
- Brick/Stone/Timber Nashville
- Vibe next to the Tracks
- Exposed Timber Ceilings
- Hardwood Floor