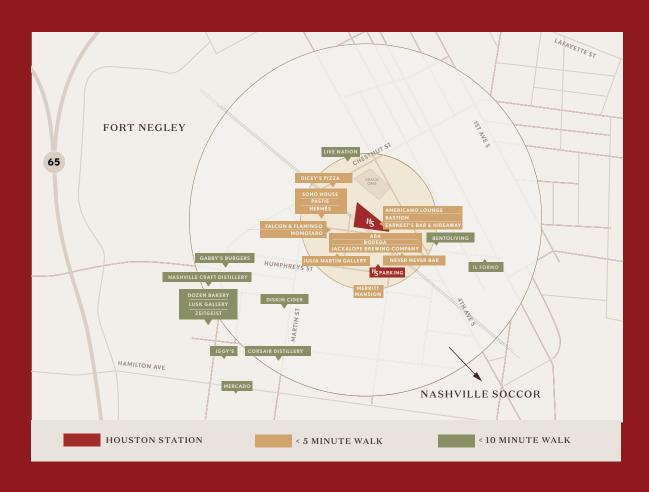

#### PREMIER LOCATION

- 4 minutes from Downtown
- Two Award Winning Restaurants
- Coffee Lounge
- Creative Art/Music/Entertainment Community
- 30 Music/Entertainment Businesses within 10 minute walk

## **MODERN AMENITIES**

- 100,000 sq ft Mixed Use Tenant Spaces
- Modern Utilities
- Fiber Internet
- Ample Parking
- Elevator

Just off I-65 and blocks from downtown, Wedgewood Houston (WeHo) is home to some of the best restaurants, bustling retail shops and craftiest cocktail bar in Nashville.