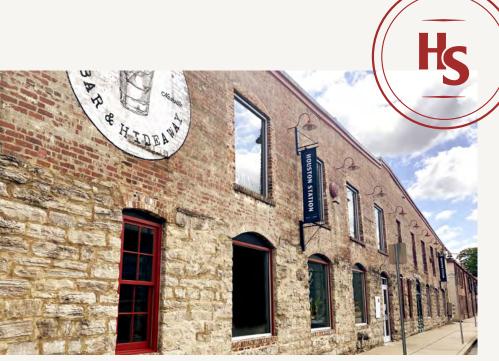

# Welcome to Houston Station

# **HOUSTON STATION**

\$50.00 - \$60.00 /SF/YR

Crown Jewel located in white-hot Wedgewood Houston neighborhood, Dramatic Spaces, Great Value.

Houston Station offers historic retail and office spaces for lease, ranging in size from 670 to 2,800 square feet in area. Typical lease terms are for one year, with one year renewal options.

### HISTORIC CHARM

- Celebrated Historic Preservation Project
- Brick/Stone/Timber Nashville
- Vibe next to the Tracks
- Exposed Timber Ceilings
- Hardwood Floor