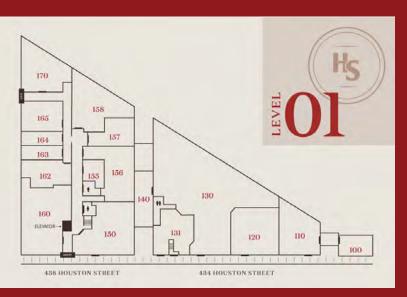

# **SUITE 131**

Space Available: 2,126 SF Rental Rate: \$60.00 /SF/YR

Date Available: Now

Service Type: Modified Gross Built Out As: Standard Retail

Space Type: Relet

Space Use: Office/Retail Lease Term: 1 - 2 Years

# **SUITE 270/272**

Space Available: 1,565 SF Rental Rate: \$50.00 /SF/YR

Date Available: Now

Service Type: Modified Gross Built Out As: Standard Office

Space Type: Relet

Space Use: Office/Retail Lease Term: 1 - 2 Years

# **SUITE 275**

Space Available: 2,800 SF Rental Rate: \$50.00 /SF/YR

Date Available: Now

Service Type: Modified Gross Built Out As: Standard Office

Space Type: Relet

Space Use: Office/Retail Lease Term: 1 - 2 Years

## **SUITE 285**

Space Available: 985 SF Rental Rate: \$50.00 /SF/YR

Date Available: Now

Service Type: Modified Gross Built Out As: Standard Office

Space Type: Relet

Space Use: Office/Retail Lease Term: 1 - 2 Years