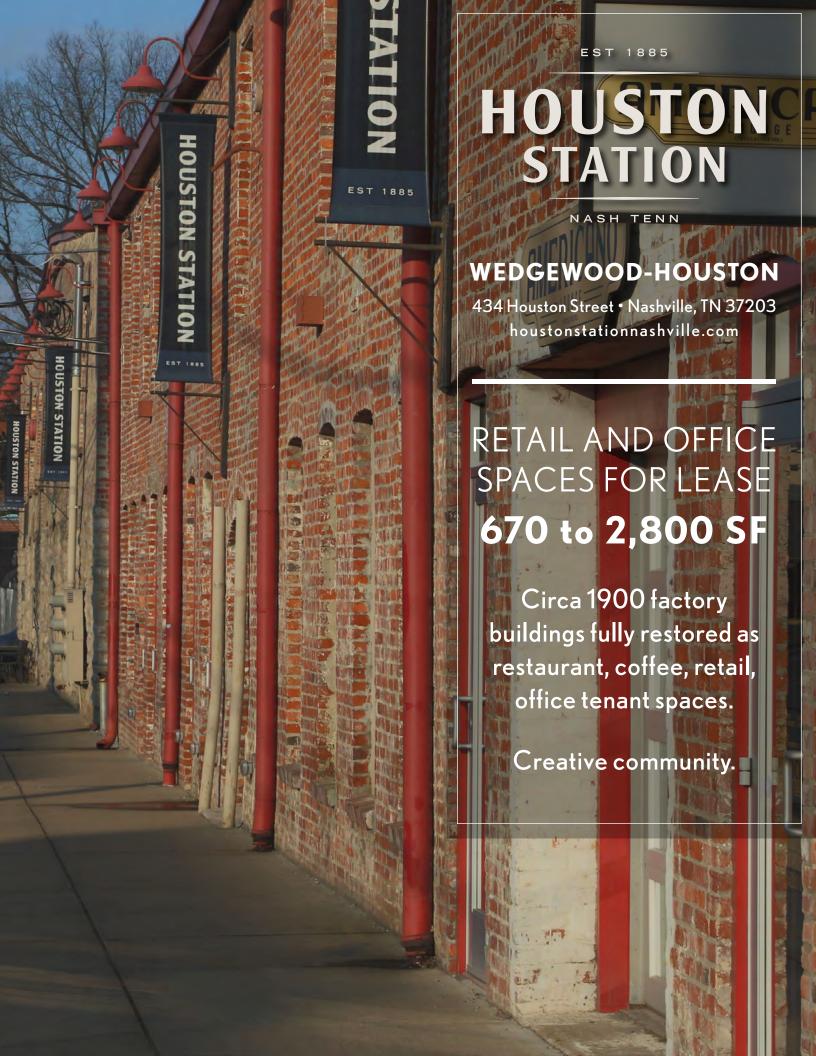

# Welcome to Houston Station

# **HOUSTON STATION**

\$50.00 - \$60.00 /SF/YR

Crown Jewel located in white-hot Wedgewood Houston neighborhood, Dramatic Spaces, Great Value.

Houston Station offers historic retail and office spaces for lease, ranging in size from 670 to 2,800 square feet in area. Typical lease terms are for one year, with one year renewal options.

### HISTORIC CHARM

- Celebrated Historic Preservation Project
- Brick/Stone/Timber Nashville
- Vibe next to the Tracks
- Exposed Timber Ceilings
- Hardwood Floor