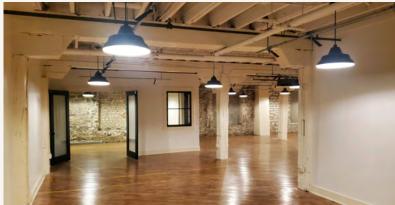

### HISTORIC CHARM

- Celebrated Historic Preservation Project
- Brick/Stone/Timber Nashville
- Vibe next to the Tracks
- Exposed Timber Ceilings
- Hardwood Floor