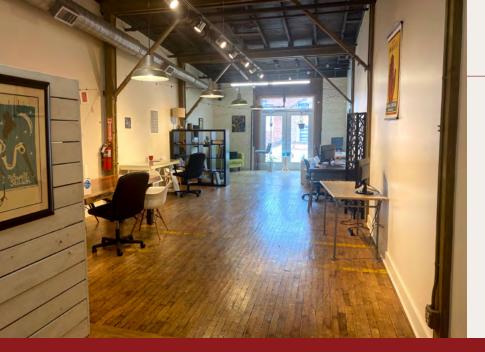

# **HOUSTON STATION**

\$50.00 - \$60.00 /SF/YR

Crown Jewel located in white-hot Wedgewood Houston neighborhood, Dramatic Spaces, Great Value.

Houston Station offers historic retail and office spaces for lease, ranging in size from 670 to 2,800 square feet in area. Typical lease terms are for one year, with one year renewal options.

## **MODERN AMENITIES**

- 100,000 sq ft Mixed Use Tenant Spaces
- Modern Utilities
- Fiber Internet
- Ample Parking
- Elevator

Just off I-65 and blocks from downtown, Wedgewood Houston (WeHo) is home to some of the best restaurants, bustling retail shops and craftiest cocktail bar in Nashville.