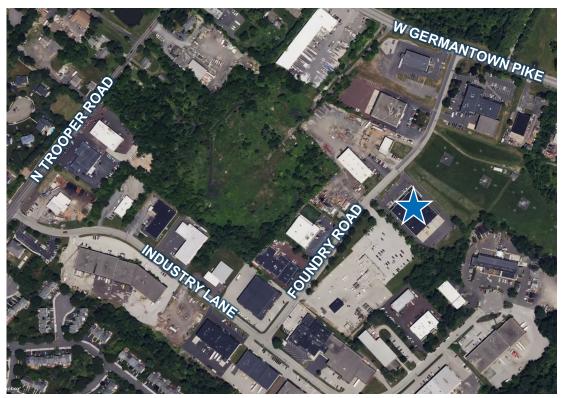

### **IDEAL LOCATION**

- Less than 10 minutes to Valley Forge
  Marketplace with Marshalls, Wal-mart,
  Home Depot, and numerous restaurants
- Less than 2 miles to Norristown Farm Park and walking trails
- Within 5 miles to Route 422
- ±5 miles to Norristown city center