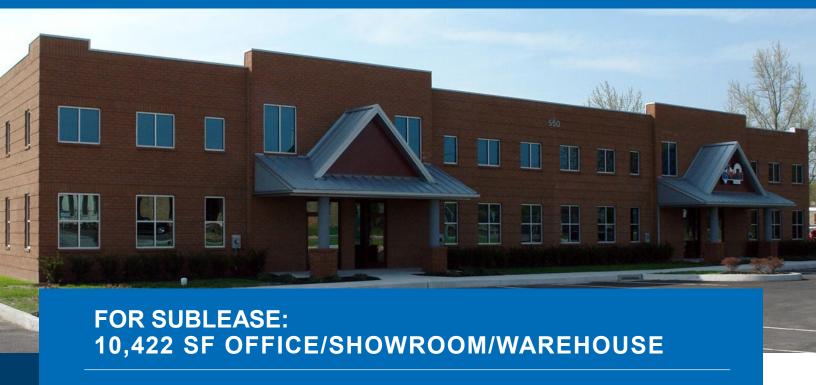

## **NEWMARK**



### 550 Foundry Road

**EAST NORRITON, PA** 

### **Property Highlights**

- Term available through
  May 31, 2026
- \$12.25 NNN
- Tailgate loading: 2 doors
- 20' clear ceiling height
- Sprinklered
- Ample parking
- Great location off West
  Germantown Pike



TAILGATE LOADING LOCATION

For information, please contact:

#### Jim Dugan

Executive Managing Director t 610-879-4513 james.dugan@nmrk.com

1000 Continental Drive Suite 200 King of Prussia, PA 19406 t 610-265-0600 Licensed in Pennsylvania as Newmark Real Estate

# **NEWMARK**

## 550 Foundry Road, East Norriton, PA

### FOR SUBLEASE: 10,422 SF OFFICE/SHOWROOM/WAREHOUSE

### **IDEAL LOCATION**

- Less than 10 minutes to Valley Forge
  Marketplace with Marshalls, Wal-mart,
  Home Depot, and numerous restaurants
- Less than 2 miles