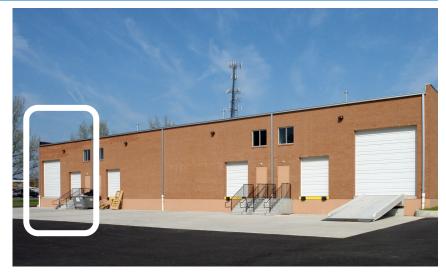

## **NEWMARK**



### 550 Foundry Road

**EAST NORRITON, PA** 

### **Property Highlights**

- Term available through
  May 31, 2026
- \$12.25 NNN
- Tailgate loading: 2 doors
- 20' clear ceiling height
- Sprinklered
- Ample parking
- Great location off West
  Germantown Pike



TAILGATE LOADING LOCATION

For information, please contact:

#### Jim Dugan

Executive Managing Director t 610-879-4513 james.dugan@nmrk.com

1000 Continental Drive Suite 200 King of Prussia, PA 19406 t 610-265-0600 Licensed in Pennsylvania as Newmark Real Estate

# **NEWMARK**

## 550 Foundry Road, East Norriton, PA

### FOR SUBLEASE: 10,422 SF OFFICE/SHOWROOM/WAREHOUSE

### **IDEAL LOCATION**

- Less than 10 minutes to Valley Forge
  Marketplace with Marshalls, Wal-mart,
  Home Depot, and numerous restaurants
- Less than 2 miles to Norristown Farm Park and walking trails
- Within 5 miles to Route 422
- ±5 miles to Norristown city center