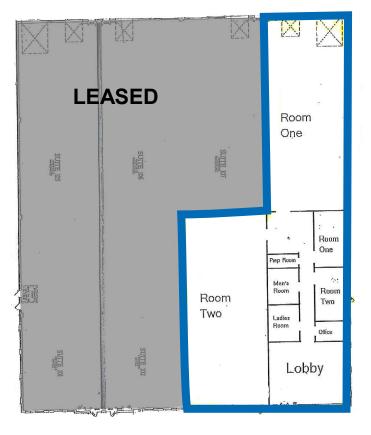

### **Property Highlights**

- Term available through
  May 31, 2026
- \$12.25 NNN
- Tailgate loading: 2 doors
- 20' clear ceiling height
- Sprinklered
- Ample parking
- Great location off West
  Germantown Pike

### FOR SUBLEASE: 10,422 SF OFFICE/SHOWROOM/WAREHOUSE