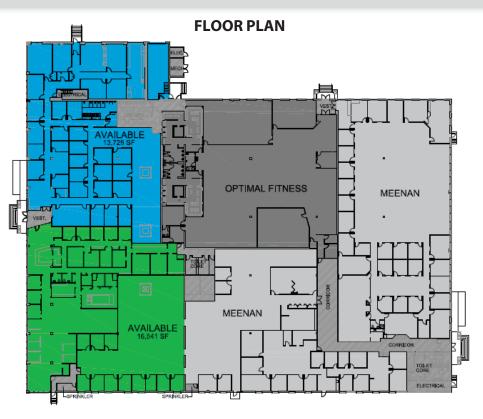

#### **FOR LEASE**

- Two (2) vacant suites totaling 30,269 SF (can be subdivided).
- Well-maintained multi-tenant office/medical property.
- Excellent visibility on Newtown-Yardley Road.
- · Zoned for medical use also.
- Private entrance with building signage potential.
- Largest block of medical space available in local market!