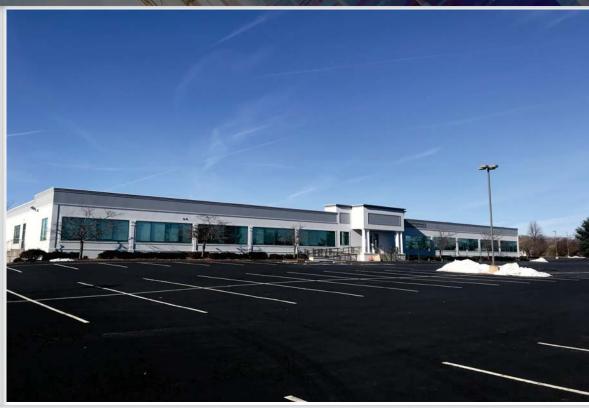

#### **FOR LEASE**

- Two (2) vacant suites totaling 30,269 SF (can be subdivided).
- Well-maintained multi-tenant office/medical property.
- Excellent visibility on Newtown-Yardley Road.
- · Zoned for medical use also.
- Private entrance with building signage potential.
- Largest block of medical space available in local market!

### **HIGHLIGHTS**

- Fitness Center on site.
- Abundant free parking.
- Situated within the Newtown Business Commons.
- All tenant amenities are nearby (day care, restaurants, hotel, fitness, post office, etc).
- Strong long-term ownership.
- One lot remaining for a possible 32,000 SF new medical build-to-suit!