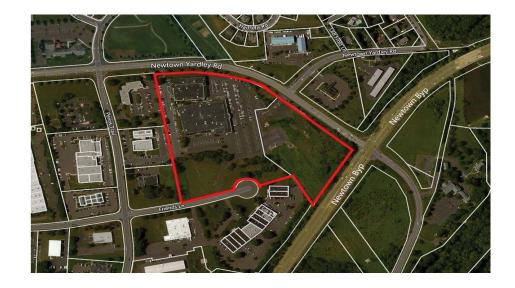

### **LOCATION**

- Minutes to the Trenton-Mercer Airport.
- Strong demographics in a proven location.
- One mile from the Route 95 entrance at Newtown-Yardley.
- Nearby Borough of Newtown with all of its charm and amenities.