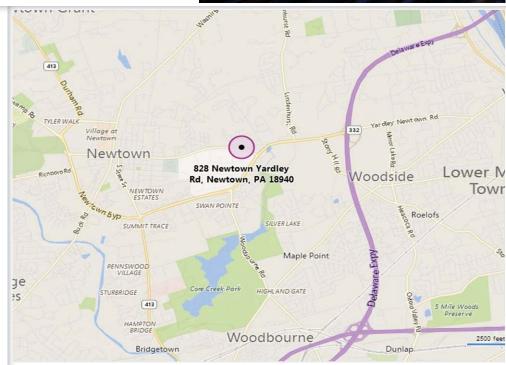

### **LOCATION**

- Minutes to the Trenton-Mercer Airport.
- Strong demographics in a proven location.
- One mile from the Route 95 entrance at Newtown-Yardley.
- Nearby Borough of Newtown with all of its charm and amenities.