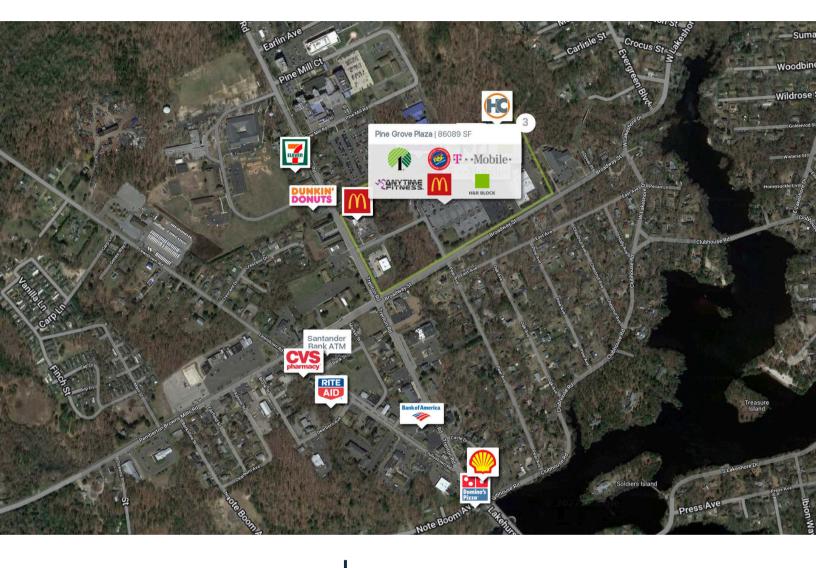

TOTAL Visitors 91.5K (12 Months)

As the most convenient grocery option in Brown Mills, Pine Grove Plaza attracts a large number of local consumers every day. This ACME shadow-anchored property offers an opportunity for an additional pad in its parking area, alongside popular establishments like McDonald's and AutoZone. Pine Grove Plaza also benefits from the presence of a high-performing Dollar Tree and its strategic location near McGuire Air Force Base, which employs nearly 7,700 individuals. Other tenants in diverse categories such as hair, nails, fast food, automotive, and health and fitness further enhance the shopping experience. With an impressive visit frequency of 6.26, Pine Grove's loyal customer base continues to grow exponentially.