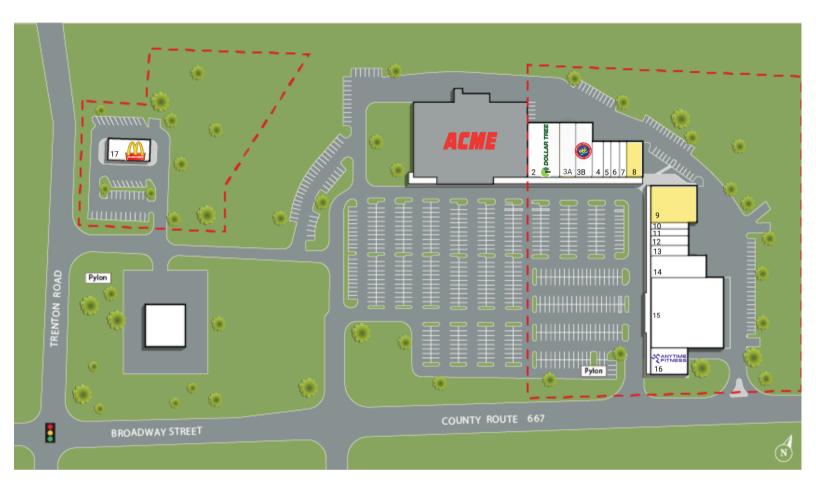

## **Pine Grove Plaza**

18 Broadway Street Browns Mills, NJ 08015

| SUITE | TENANTS                      | <b>S</b> .F. | SUITE | TENANTS                       | S.F.   |
|-------|------------------------------|--------------|-------|-------------------------------|--------|
| 2     | Dollar Tree                  | 9,000        | 10    | H&R Block                     | 1,200  |
| ЗA    | Community Dental             | 4,200        | 11    | Top Nails                     | 1,212  |
| 3B    | Rent-A-Center                | 4,200        | 12    | Wright Fight Concepts         | 1,640  |
| 4     | T-Mobile                     | 2,160        | 13    | Mills Veterinary Care         | 2,048  |
| 5     | Hair Cuttery                 | 1,200        | 14    | Happy Taps, Spirits, Liquors, | 5,640  |
| 6     | Alba Pizza                   | 1,603        |       | Wine, Beer                    |        |
| 7     | Wireless Zone/Verizon        | 1,140        | 15    | Ollie's Bargain Outlet        | 24,963 |
| 8     | AVAILABLE - Restaurant Ready | 2,800        | 16    | Anytime Fitness               | 4,800  |
| 9     | AVAILABLE                    | 8,000        | 17    | McDonald's                    | 3,500  |
|       |                              |              |       |                               | •      |