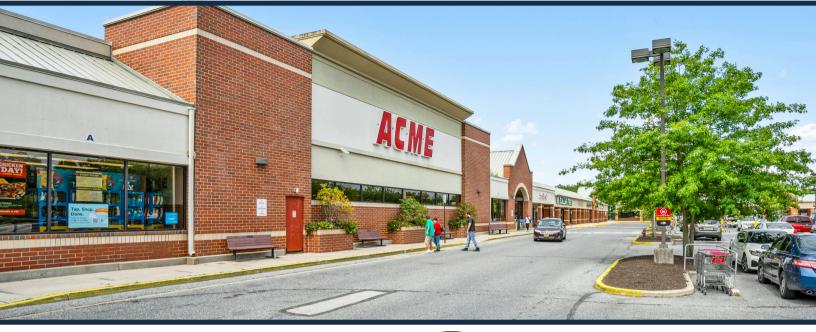

## **OVERVIEW**

18 Broadway Street Browns Mills, NJ 08015

**RETAILERS INCLUDE** 

LEASING ASSOCIATE

For Lease County: Burlington Type: Retail Total SF: 86,089

**DOLLAR TREE** 