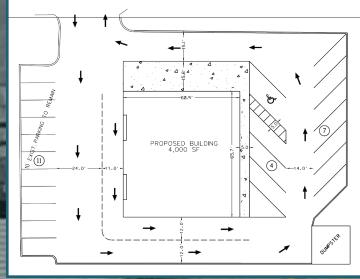

Conceptual Design: Restaurant (2,000 SF) with Drive-Thru and Retail (2,000 SF) Parking Spaces: 22 Parks (5.5 / 1,000)

Conceptual Design: Retail (5,500 SF) Parking Spaces: 22 Parks (4 / 1,000)