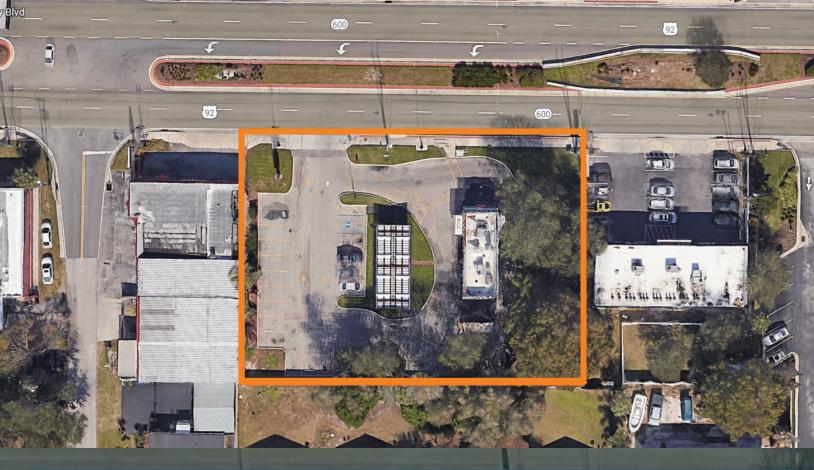

**GROUND LEASE OR BTS: QSR, SINGLE TENANT OR MULTI-TENANT (2,000 - 4,500 SF)** 

4530 W. GANDY BLVD., TAMPA, FL 33611

## **Property Highlights**

- ± 0.61 acres
- ~ Frontage: 200'
- ~ Depth: 136.5'
- ~ Traffic Counts: W Gandy Blvd (37,300 AADT)
- Over 1,200 newly developed luxury apartments in the immediate area
- 1/2 mile from Westshore Marina District