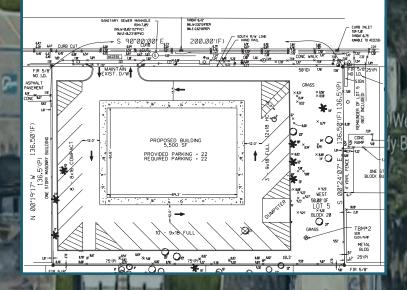

## **Property Highlights**

- ± 0.61 acres
- ~ Frontage: 200'
- ~ Depth: 136.5'
- ~ Traffic Counts: W Gandy Blvd (37,300 AADT)
- Over 1,200 newly developed luxury apartments in the immediate area
- 1/2 mile from Westshore Marina District

Conceptual Design: Restaurant (2,000 SF) with Drive-Thru and Retail (2,000 SF) Parking Spaces: 22 Parks (5.5 / 1,000)

Conceptual Design: Retail (5,500 SF) Parking Spaces: 22 Parks (4 / 1,000)