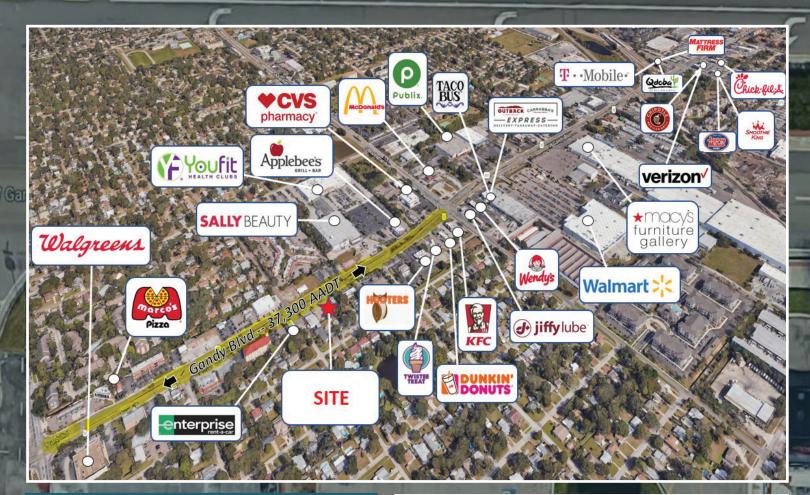

**GROUND LEASE OR BTS: QSR, SINGLE TENANT OR MULTI-TENANT (2,000 - 4,500 SF)** 

4530 W. GANDY BLVD., TAMPA, FL 33611

## **Property Highlights**

- ± 0.61 acres
- ~ Frontage: 200'
- ~ Depth: 136.5'
- ~ Traffic Counts: W Gandy Blvd (37,300 AADT)
- Over 1,200 newly developed luxury apartments in the immediate area
- 1/2 mile from Westshore Marina District