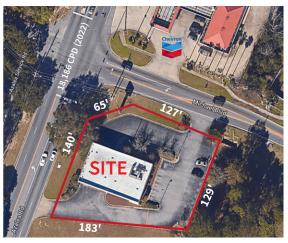

## **Property specifications**

Former bank in good condition with drive-thru

Excellent visibility and access to Azalea Road (18,186 CPD)

Close proximity to national retailers and restaurants

1/2 mile to the main retail corridor of Airport Blvd (54,399 CPD)

Available for sublease through 9/30/33

| Estimated Demographics   | 1-mile   | 3-mile   | 5-mile   |
|--------------------------|----------|----------|----------|
| Estimated Population     | 11,465   | 72,327   | 164,259  |
| Daytime Population       | 13,708   | 95,523   | 190,071  |
| Average Household Income | \$62,272 | \$77,798 | \$74,482 |
| Median Age               | 32.6     | 36.5     | 38.3     |
| Source: Esri, 2023       |          |          |          |