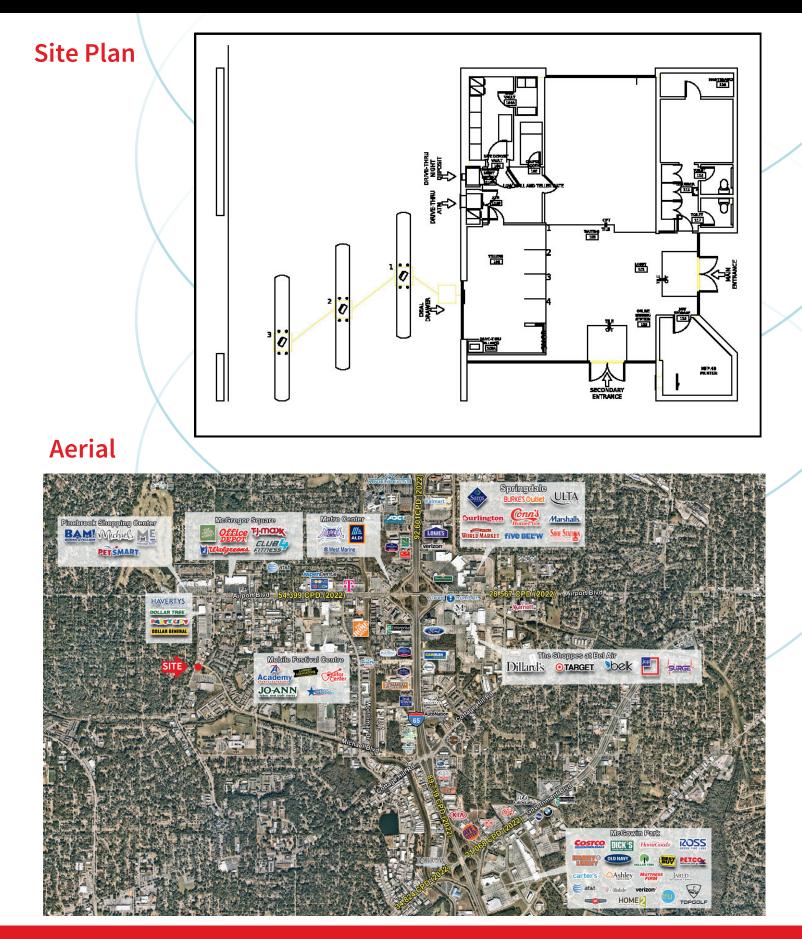

## **Property specifications**

Former bank in good condition with drive-thru

Excellent visibility and access to Azalea Road (18,186 CPD)

Close proximity to national retailers and restaurants

1/2 mile to the main retail corridor of Airport Blvd (54,399 CPD)