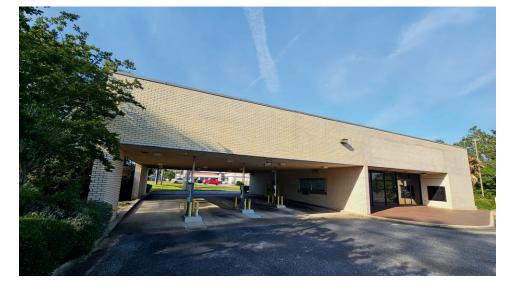

## **Property specifications**

Former bank in good condition with drive-thru

Excellent visibility and access to Azalea Road (18,186 CPD)

Close proximity to national retailers and restaurants

1/2 mile to the main retail corridor of Airport Blvd (54,399 CPD)